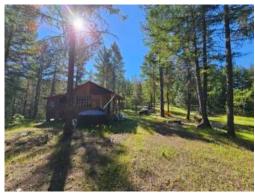

Lot Size Acres 10

Zoning: WR

**Expired** DOM: 363 CDOM: 363

Parcel Number: 10560491 Property Sub Type: Recreational

Subdivision Name: N/A WR Zoning: Additional Parcels: No

Public Remarks: \*\*\*Property IS NOT legally buildable ANY residential use, it is located approx. 4.5 miles behind a locked steel gate w/ limited year-round access until the 4.5 miles of road are improved for year-round access\*\*\* Great 10 acre property with off-grid secluded hunting cabin behind locked, private gates. Abundant wild game; elk, deer, bear, cougar & more! This piece of land is in the Dixon hunting unit. There have been tens of thousands of dollars in road improvements done leading to the property. Extremely private & remote recreational property, are interested in wild game, or bugging out it doesn't get much better than this. Close proximity to the Rogue River & Lost Creek Lake. Listing agents to be present during showings & will GPS approximate property lines. If a more accurate, full survey of property lines is desired, there is the option to pay for a natural survey. If you're looking for more acreage, additional 80 acre parcel listed separately. Cash offer only contact LA for details