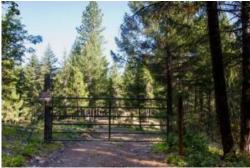

Lot Size Acres 10

Zoning: WR

**Expired** DOM: 363 CDOM: 363

Parcel Number: 10560491 Property Sub Type: Recreational

Subdivision Name: N/A WR Zoning: Additional Parcels: No

Public Remarks: \*\*\*Property IS NOT legally buildable ANY residential use, it is located approx. 4.5 miles behind a locked steel gate w/ limited year-round access until the 4.5 miles of road are improved for year-round access\*\*\* Great 10 acre property with off-grid secluded hunting cabin behind locked, private gates. Abundant wild game; elk, deer, bear, cougar & more! This piece of land is in the Dixon hunting unit. There have been tens of thousands of dollars in road improvements done leading to the property. Extremely private & remote recreational property, are interested in wild game, or bugging out it doesn't get much better than this. Close proximity to the Rogue River & Lost Creek Lake. Listing agents to be present during showings & will GPS approximate property lines. If a more accurate, full survey of property lines is desired, there is the option to pay for a natural survey. If you're looking for more acreage, additional 80 acre parcel listed separately. Cash offer only contact LA for details