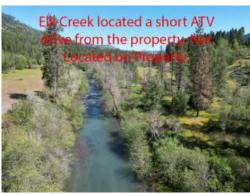

Lot Size Acres 10

Zoning: WR

**Expired** DOM: 363 CDOM: 363

Parcel Number: 10560491 Property Sub Type: Recreational

Subdivision Name: N/A WR Zoning: Additional Parcels: No

Public Remarks: \*\*\*Property IS NOT legally buildable ANY residential use, it is located approx. 4.5 miles behind a locked steel gate w/ limited year-round access until the 4.5 miles of road are improved for year-round access\*\*\* Great 10 acre property with off-grid secluded hunting cabin behind locked, private gates. Abundant wild game; elk, deer, bear, cougar & more! This piece of land is in the Dixon hunting unit. There have been tens of thousands of dollars in road improvements done leading to the property. Extremely private & remote recreational property, are interested in wild game, or bugging out it doesn't get much better than this. Close proximity to the Rogue River & Lost Creek Lake. Listing agents to be present during showings & will GPS approximate property lines. If a more accurate, full survey of property lines is desired, there is the option to pay for a natural survey. If you're looking for more acreage, additional 80 acre parcel listed separately. Cash offer only contact LA for details