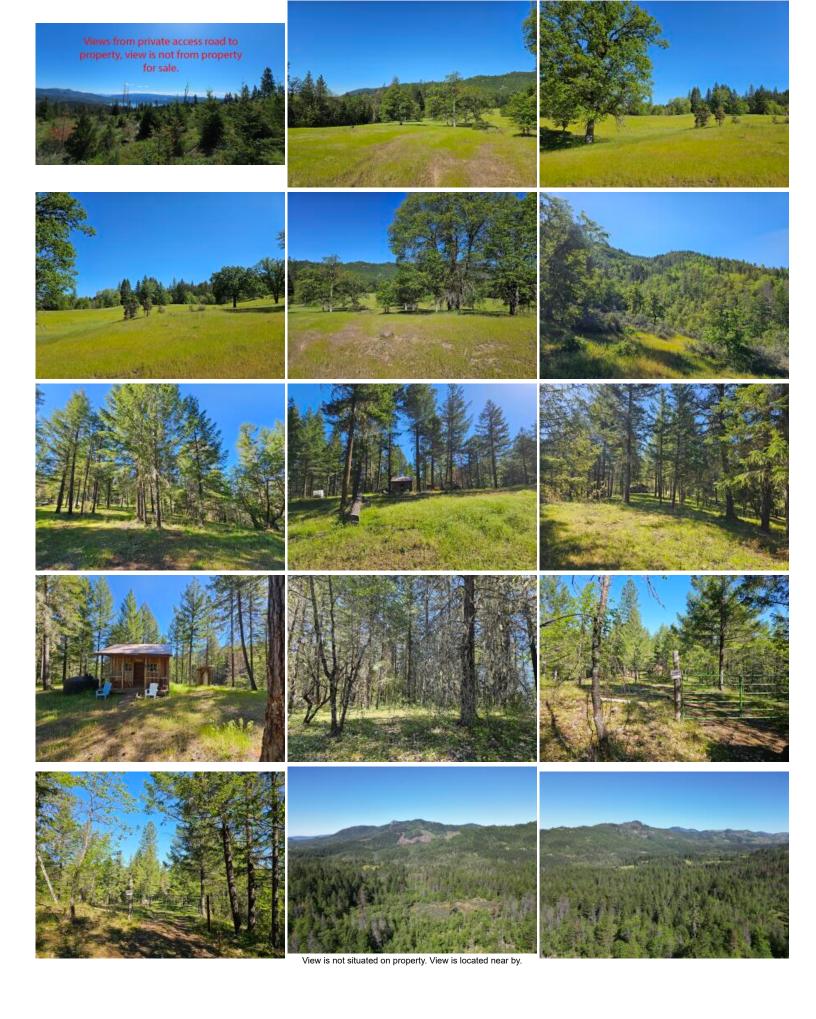

Lot Size Acres 10

Zoning: WR

**Expired** DOM: 363 CDOM: 363

Parcel Number: 10560491 Property Sub Type: Recreational

Subdivision Name: N/A WR Zoning: Additional Parcels: No

Public Remarks: \*\*\*Property IS NOT legally buildable ANY residential use, it is located approx. 4.5 miles behind a locked steel gate w/ limited year-round access until the 4.5 miles of road are improved for year-round access\*\*\* Great 10 acre property with off-grid secluded hunting cabin behind locked, private gates. Abundant wild game; elk, deer, bear, cougar & more! This piece of land is in the Dixon hunting unit. There have been tens of thousands of dollars in road improvements done leading to the property. Extremely private & remote recreational property, are interested in wild game, or bugging out it doesn't get much better than this. Close proximity to the Rogue River & Lost Creek Lake. Listing agents to be present during showings & will GPS approximate property lines. If a more accurate, full survey of property lines is desired, there is the option to pay for a natural survey. If you're looking for more acreage, additional 80 acre parcel listed separately. Cash offer only contact LA for details

| Directions: Hww 62 to Takelme Dr. 2.7 miles to size on locations. The contact LA for details | Directions: Hww 62 to Takelme Dr. 2.7 miles to size on locations.

| General Property Information                                                                                                                                                                                                                                                                                       | Exterior Information                                                                                                                                                                                                                                                                                         | Land Information                                                                                                                                                                                                                                                                     |
|--------------------------------------------------------------------------------------------------------------------------------------------------------------------------------------------------------------------------------------------------------------------------------------------------------------------|--------------------------------------------------------------------------------------------------------------------------------------------------------------------------------------------------------------------------------------------------------------------------------------------------------------|--------------------------------------------------------------------------------------------------------------------------------------------------------------------------------------------------------------------------------------------------------------------------------------|
| CC&R's: No FIRPTA: No Association: No Elementary School: Shady Cove School Middle Or Junior School: Shady Cove School High School: Eagle Point High Tax Annual Amount: \$56.61 Tax Lot: 2205 Tax Map Number: 33S/01E/00 Tax Year: 2023 Potential Tax Liability: Yes Assessment: No Flood: N/A Senior Community: No | Lot Features: Marketable Timber; Sloped; Wooded Home/Build Site: None Manufactured Structure Allowed YN: No Other Structures: Other Road Frontage Type: Easement Road Surface Type: Dirt; Gravel Railroad: Not Available View: Cascade Mountains; Forest; Mountain(s); Panoramic; Ridge; Territorial; Valley | Fencing: None Acreage Details: Timber Acres: 10 Current Use: Recreational; Timber; Vacant Horse Property: No Irrigation Distribution: None Irrigation Source: None Soil Type: Unknown Restrictions: Access Recorded Easements: Access; View Utilities: None Utilities Location: None |
| Listing Office Information                                                                                                                                                                                                                                                                                         | Listing/Contract Information                                                                                                                                                                                                                                                                                 | Construction                                                                                                                                                                                                                                                                         |
|                                                                                                                                                                                                                                                                                                                    | Original List Price: \$190,000 List Price per Acre: \$18,000 Listing Contract Date: 05/25/2024 Listing Terms: Cash Preferred Escrow Company & Officer: First American Title - Jeanene Christiansen Special Listing Conditions: Standard                                                                      | Irrigation Source: None Power Production: None Utilities: None Sewer: None Water Source: None Irrigation Water Rights: No                                                                                                                                                            |