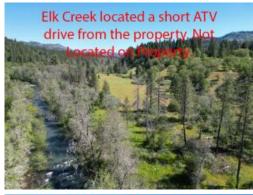

Lot Size Acres 10

Zoning: WR

**Expired** DOM: 363 CDOM: 363

Parcel Number: 10560491 Property Sub Type: Recreational

Subdivision Name: N/A WR Zoning: Additional Parcels: No

Public Remarks: \*\*\*Property IS NOT legally buildable ANY residential use, it is located approx. 4.5 miles behind a locked steel gate w/ limited year-round access until the 4.5 miles of road are improved for year-round access\*\*\* Great 10 acre property with off-grid secluded hunting cabin behind locked, private gates. Abundant wild game; elk, deer, bear, cougar & more! This piece of land is in the Dixon hunting unit. There have been tens of thousands of dollars in road improvements done leading to the property. Extremely private & remote recreational property, are interested in wild game, or bugging out it doesn't get much better than this. Close proximity to the Rogue River & Lost Creek Lake. Listing agents to be present during showings & will GPS approximate property lines. If a more accurate, full survey of property lines is desired, there is the option to pay for a natural survey. If you're looking for more acreage, additional 80 acre parcel listed separately. Cash offer only contact LA for details