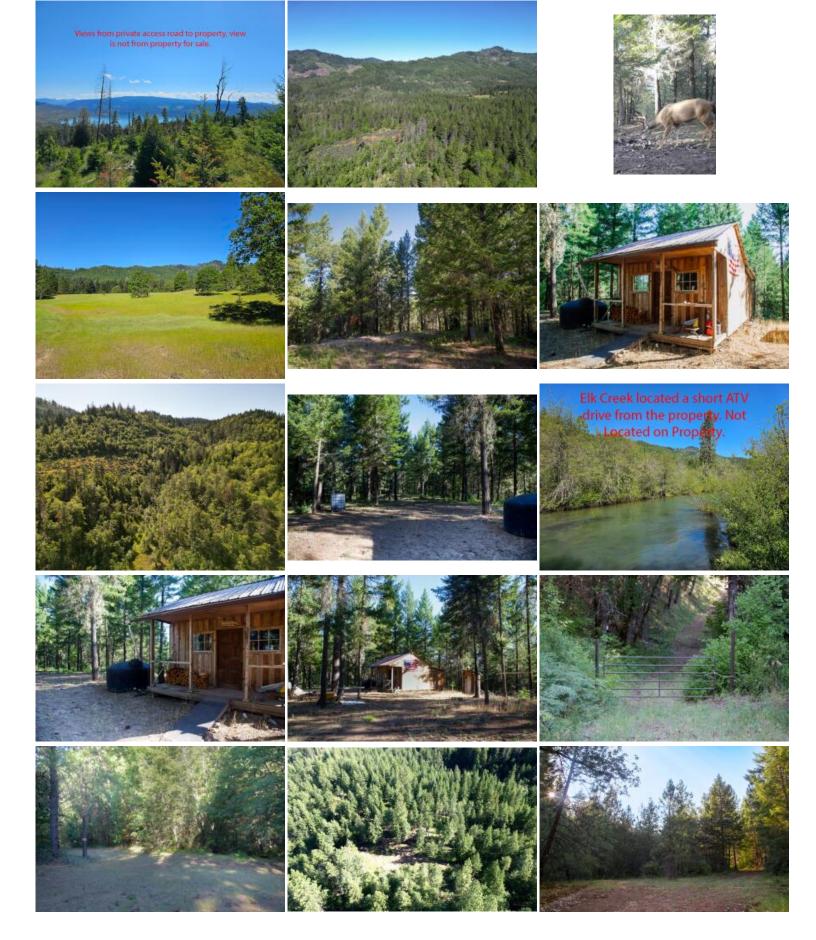

Lot Size Acres 10

Zoning: WR

**Expired** DOM: 363 CDOM: 363

Parcel Number: 10560491 Property Sub Type: Recreational

Subdivision Name: N/A WR Zoning: Additional Parcels: No

Public Remarks: \*\*\*Property IS NOT legally buildable ANY residential use, it is located approx. 4.5 miles behind a locked steel gate w/ limited year-round access until the 4.5 miles of road are improved for year-round access\*\*\* Great 10 acre property with off-grid secluded hunting cabin behind locked, private gates. Abundant wild game; elk, deer, bear, cougar & more! This piece of land is in the Dixon hunting unit. There have been tens of thousands of dollars in road improvements done leading to the property. Extremely private & remote recreational property, are interested in wild game, or bugging out it doesn't get much better than this. Close proximity to the Rogue River & Lost Creek Lake. Listing agents to be present during showings & will GPS approximate property lines. If a more accurate, full survey of property lines is desired, there is the option to pay for a natural survey. If you're looking for more acreage, additional 80 acre parcel listed separately. Cash offer only contact LA for details