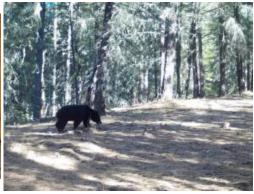

Lot Size Acres 10

Zoning: WR

**Expired** DOM: 363 CDOM: 363

Parcel Number: 10560491 Property Sub Type: Recreational

Subdivision Name: N/A WR Zoning: Additional Parcels: No

Public Remarks: \*\*\*Property IS NOT legally buildable ANY residential use, it is located approx. 4.5 miles behind a locked steel gate w/ limited year-round access until the 4.5 miles of road are improved for year-round access\*\*\* Great 10 acre property with off-grid secluded hunting cabin behind locked, private gates. Abundant wild game; elk, deer, bear, cougar & more! This piece of land is in the Dixon hunting unit. There have been tens of thousands of dollars in road improvements done leading to the property. Extremely private & remote recreational property, are interested in wild game, or bugging out it doesn't get much better than this. Close proximity to the Rogue River & Lost Creek Lake. Listing agents to be present during showings & will GPS approximate property lines. If a more accurate, full survey of property lines is desired, there is the option to pay for a natural survey. If you're looking for more acreage, additional 80 acre parcel listed separately. Cash offer only contact LA for details