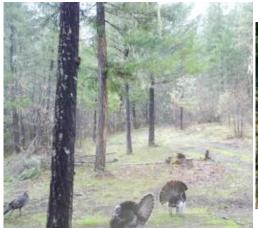

Lot Size Acres 10

Zoning: WR

**Expired** DOM: 363 CDOM: 363

Parcel Number: 10560491 Property Sub Type: Recreational

Subdivision Name: N/A WR Zoning: Additional Parcels: No

Public Remarks: \*\*\*Property IS NOT legally buildable ANY residential use, it is located approx. 4.5 miles behind a locked steel gate w/ limited year-round access until the 4.5 miles of road are improved for year-round access\*\*\* Great 10 acre property with off-grid secluded hunting cabin behind locked, private gates. Abundant wild game; elk, deer, bear, cougar & more! This piece of land is in the Dixon hunting unit. There have been tens of thousands of dollars in road improvements done leading to the property. Extremely private & remote recreational property, are interested in wild game, or bugging out it doesn't get much better than this. Close proximity to the Rogue River & Lost Creek Lake. Listing agents to be present during showings & will GPS approximate property lines. If a more accurate, full survey of property lines is desired, there is the option to pay for a natural survey. If you're looking for more acreage, additional 80 acre parcel listed separately. Cash offer only contact LA for details