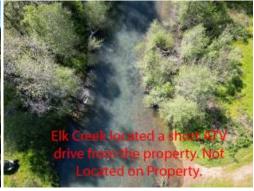

Lot Size Acres 10

Zoning: WR

**Expired** DOM: 363 CDOM: 363

Parcel Number: 10560491 Property Sub Type: Recreational

Subdivision Name: N/A WR Zoning: Additional Parcels: No

Public Remarks: \*\*\*Property IS NOT legally buildable ANY residential use, it is located approx. 4.5 miles behind a locked steel gate w/ limited year-round access until the 4.5 miles of road are improved for year-round access\*\*\* Great 10 acre property with off-grid secluded hunting cabin behind locked, private gates. Abundant wild game; elk, deer, bear, cougar & more! This piece of land is in the Dixon hunting unit. There have been tens of thousands of dollars in road improvements done leading to the property. Extremely private & remote recreational property, are interested in wild game, or bugging out it doesn't get much better than this. Close proximity to the Rogue River & Lost Creek Lake. Listing agents to be present during showings & will GPS approximate property lines. If a more accurate, full survey of property lines is desired, there is the option to pay for a natural survey. If you're looking for more acreage, additional 80 acre parcel listed separately. Cash offer only contact LA for details