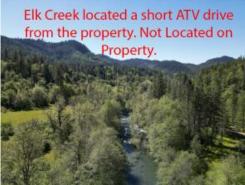

Lot Size Acres 10

Zoning: WR

**Expired** DOM: 363 CDOM: 363

Parcel Number: 10560491 Property Sub Type: Recreational

Subdivision Name: N/A WR Zoning: Additional Parcels: No

Public Remarks: \*\*\*Property IS NOT legally buildable ANY residential use, it is located approx. 4.5 miles behind a locked steel gate w/ limited year-round access until the 4.5 miles of road are improved for year-round access\*\*\* Great 10 acre property with off-grid secluded hunting cabin behind locked, private gates. Abundant wild game; elk, deer, bear, cougar & more! This piece of land is in the Dixon hunting unit. There have been tens of thousands of dollars in road improvements done leading to the property. Extremely private & remote recreational property, are interested in wild game, or bugging out it doesn't get much better than this. Close proximity to the Rogue River & Lost Creek Lake. Listing agents to be present during showings & will GPS approximate property lines. If a more accurate, full survey of property lines is desired, there is the option to pay for a natural survey. If you're looking for more acreage, additional 80 acre parcel listed separately. Cash offer only contact LA for details