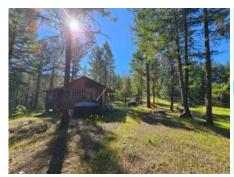

Lot Size Acres 10

Zoning: WR

**Expired** DOM: 363 CDOM: 363

Parcel Number: 10560491 Property Sub Type: Recreational

Subdivision Name: N/A WR Zoning: Additional Parcels: No

Public Remarks: \*\*\*Property IS NOT legally buildable ANY residential use, it is located approx. 4.5 miles behind a locked steel gate w/ limited year-round access until the 4.5 miles of road are improved for year-round access\*\*\* Great 10 acre property with off-grid secluded hunting cabin behind locked, private gates. Abundant wild game; elk, deer, bear, cougar & more! This piece of land is in the Dixon hunting unit. There have been tens of thousands of dollars in road improvements done leading to the property. Extremely private & remote recreational property, are interested in wild game, or bugging out it doesn't get much better than this. Close proximity to the Rogue River & Lost Creek Lake. Listing agents to be present during showings & will GPS approximate property lines. If a more accurate, full survey of property lines is desired, there is the option to pay for a natural survey. If you're looking for more acreage, additional 80 acre parcel listed separately. Cash offer only contact LA for details