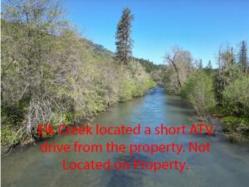

Lot Size Acres 10

Zoning: WR

**Expired** DOM: 363 CDOM: 363

Parcel Number: 10560491 Property Sub Type: Recreational

Subdivision Name: N/A WR Zoning: Additional Parcels: No

Public Remarks: \*\*\*Property IS NOT legally buildable ANY residential use, it is located approx. 4.5 miles behind a locked steel gate w/ limited year-round access until the 4.5 miles of road are improved for year-round access\*\*\* Great 10 acre property with off-grid secluded hunting cabin behind locked, private gates. Abundant wild game; elk, deer, bear, cougar & more! This piece of land is in the Dixon hunting unit. There have been tens of thousands of dollars in road improvements done leading to the property. Extremely private & remote recreational property, are interested in wild game, or bugging out it doesn't get much better than this. Close proximity to the Rogue River & Lost Creek Lake. Listing agents to be present during showings & will GPS approximate property lines. If a more accurate, full survey of property lines is desired, there is the option to pay for a natural survey. If you're looking for more acreage, additional 80 acre parcel listed separately. Cash offer only contact LA for details