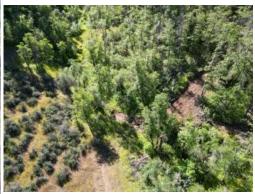

Lot Size Acres 10

Zoning: WR

**Expired** DOM: 363 CDOM: 363

Parcel Number: 10560491 Property Sub Type: Recreational

Subdivision Name: N/A WR Zoning: Additional Parcels: No

Public Remarks: \*\*\*Property IS NOT legally buildable ANY residential use, it is located approx. 4.5 miles behind a locked steel gate w/ limited year-round access until the 4.5 miles of road are improved for year-round access\*\*\* Great 10 acre property with off-grid secluded hunting cabin behind locked, private gates. Abundant wild game; elk, deer, bear, cougar & more! This piece of land is in the Dixon hunting unit. There have been tens of thousands of dollars in road improvements done leading to the property. Extremely private & remote recreational property, are interested in wild game, or bugging out it doesn't get much better than this. Close proximity to the Rogue River & Lost Creek Lake. Listing agents to be present during showings & will GPS approximate property lines. If a more accurate, full survey of property lines is desired, there is the option to pay for a natural survey. If you're looking for more acreage, additional 80 acre parcel listed separately. Cash offer only contact LA for details