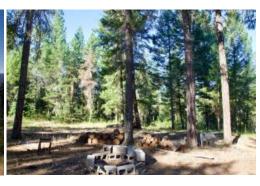

Lot Size Acres 10

Zoning: WR

**Expired** DOM: 363 CDOM: 363

Parcel Number: 10560491 Property Sub Type: Recreational

Subdivision Name: N/A WR Zoning: Additional Parcels: No

Public Remarks: \*\*\*Property IS NOT legally buildable ANY residential use, it is located approx. 4.5 miles behind a locked steel gate w/ limited year-round access until the 4.5 miles of road are improved for year-round access\*\*\* Great 10 acre property with off-grid secluded hunting cabin behind locked, private gates. Abundant wild game; elk, deer, bear, cougar & more! This piece of land is in the Dixon hunting unit. There have been tens of thousands of dollars in road improvements done leading to the property. Extremely private & remote recreational property, are interested in wild game, or bugging out it doesn't get much better than this. Close proximity to the Rogue River & Lost Creek Lake. Listing agents to be present during showings & will GPS approximate property lines. If a more accurate, full survey of property lines is desired, there is the option to pay for a natural survey. If you're looking for more acreage, additional 80 acre parcel listed separately. Cash offer only contact LA for details