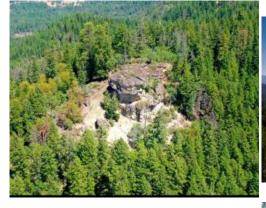

Lot Size Acres 10

Zoning: WR

**Expired** DOM: 363 CDOM: 363

Parcel Number: 10560491 Property Sub Type: Recreational

Subdivision Name: N/A WR Zoning: Additional Parcels: No

Public Remarks: \*\*\*Property IS NOT legally buildable ANY residential use, it is located approx. 4.5 miles behind a locked steel gate w/ limited year-round access until the 4.5 miles of road are improved for year-round access\*\*\* Great 10 acre property with off-grid secluded hunting cabin behind locked, private gates. Abundant wild game; elk, deer, bear, cougar & more! This piece of land is in the Dixon hunting unit. There have been tens of thousands of dollars in road improvements done leading to the property. Extremely private & remote recreational property, are interested in wild game, or bugging out it doesn't get much better than this. Close proximity to the Rogue River & Lost Creek Lake. Listing agents to be present during showings & will GPS approximate property lines. If a more accurate, full survey of property lines is desired, there is the option to pay for a natural survey. If you're looking for more acreage, additional 80 acre parcel listed separately. Cash offer only contact LA for details