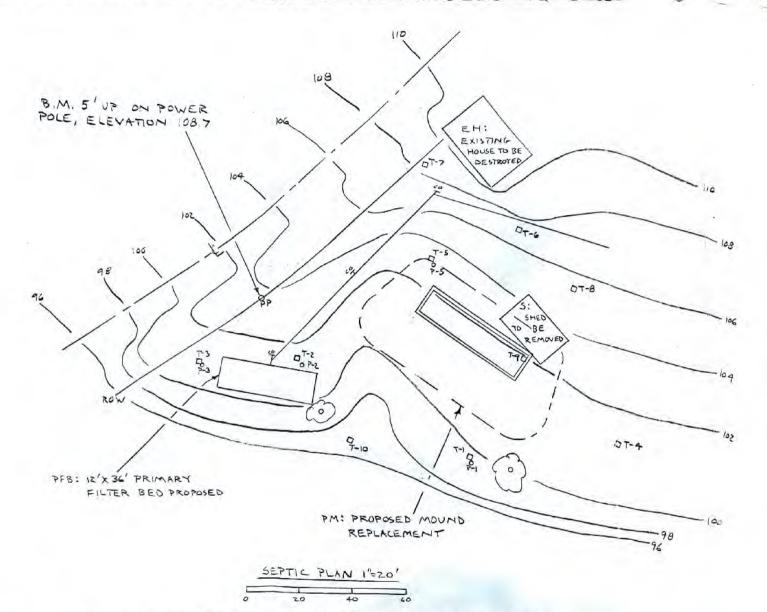

DESK TOP HYDRO FOR MOUND: LLR = (L)(f) h = 16''-6'' = 10'' = .833' f = 18.7(5% SLOPE; LOAMY SAND)LLR = (.833)(18.7) = 271f REQID; 42 If PROPOSED

MUST USE 30" OF SAND BENEATH FILTER BED IN MOUND.

108

106

9

NEIGHBOR'S SEPTIC

SHEET 1 OF 2

SMITH, ORANGE

SCALE: 1 = 20/ 1 = 100' DATE: