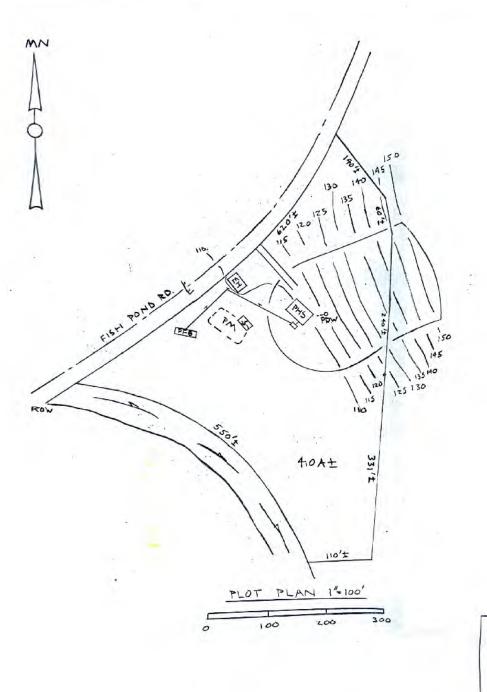

DESK TOP HYDRO FOR MOUND: LLR = (L)(f) h = 16''-6'' = 10'' = .833' f = 18.7(5% SLOPE; LOAMY SAND)LLR = (.833)(18.7) = 271f REQID; 42 If PROPOSED

MUST USE 30" OF SAND BENEATH FILTER BED IN MOUND.

108

106

9

NEIGHBOR'S SEPTIC

SHEET 1 OF 2

SMITH, ORANGE

SCALE: 1 = 20/ 1 = 100' DATE: