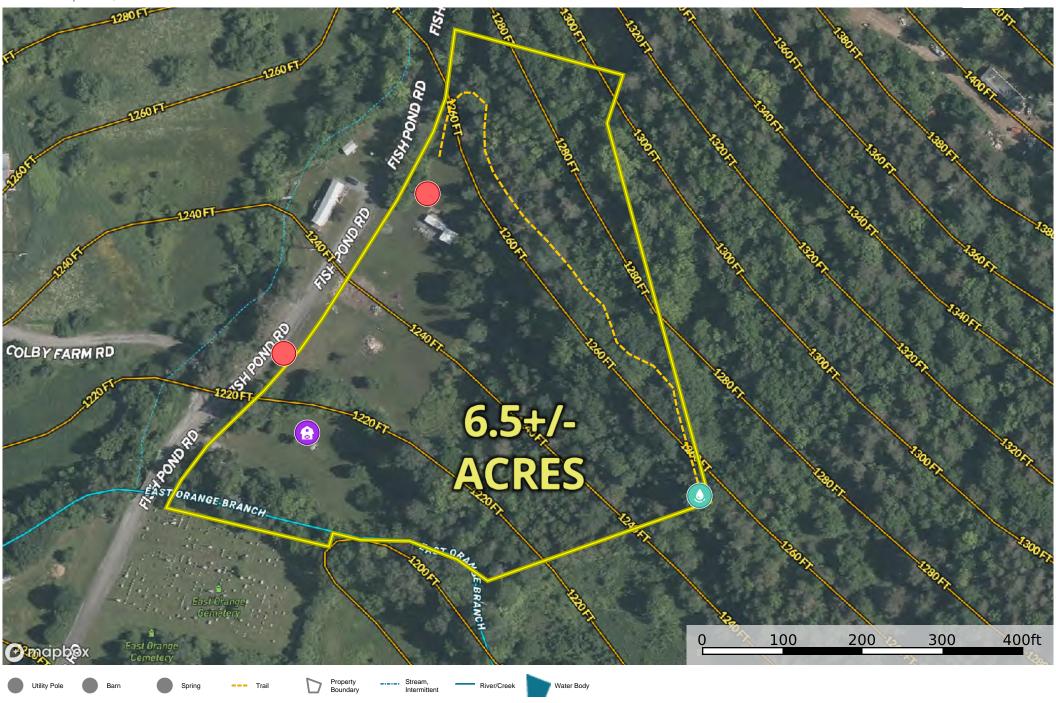

Orange 6.5 Acres - 28 Fish Pond Road

New Hampshire, AC +/-

Being a 6.50 acre parcel of land, more or less, located on 28 Fish Pond Road in the Town of Orange, Vermont.

This conveyance is made with the benefit of any utility easements, springs rights, and easements for ingress and egress, and rights incidental to each of the same as may appear more particularly of record, provided that this paragraph shall not reinstate any such encumbrances previously extinguished by the Marketable Record Title Act, Chapter 5, Subchapter 7, Title 27, Vermont Statutes Annotated.