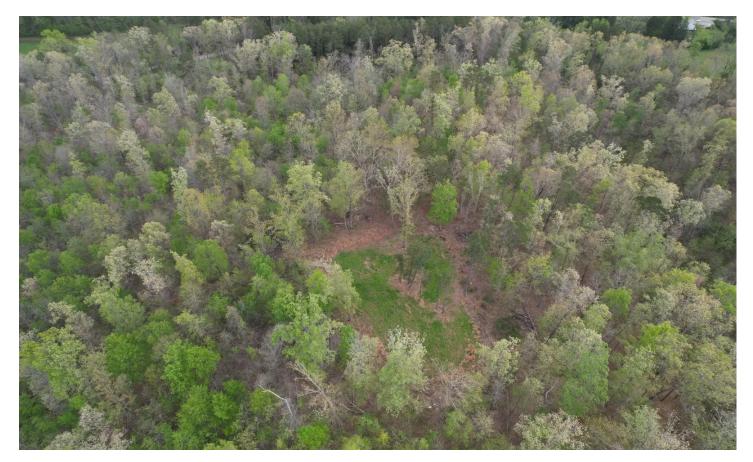

#### **PROPERTY DESCRIPTION**

40 Acres of Prime Hunting & Recreational Land – Madison County A hunter's paradise! This 40-acre tract in Madison County offers rolling terrain with an abundant population of whitetail deer and turkey. A small food plot sits atop the ridge, creating the perfect spot for wildlife activity. With electric nearby, this property also offers a great site for building your dream home or cabin getaway. Whether you're looking to hunt, explore, or unwind in nature, this land is packed with potential.