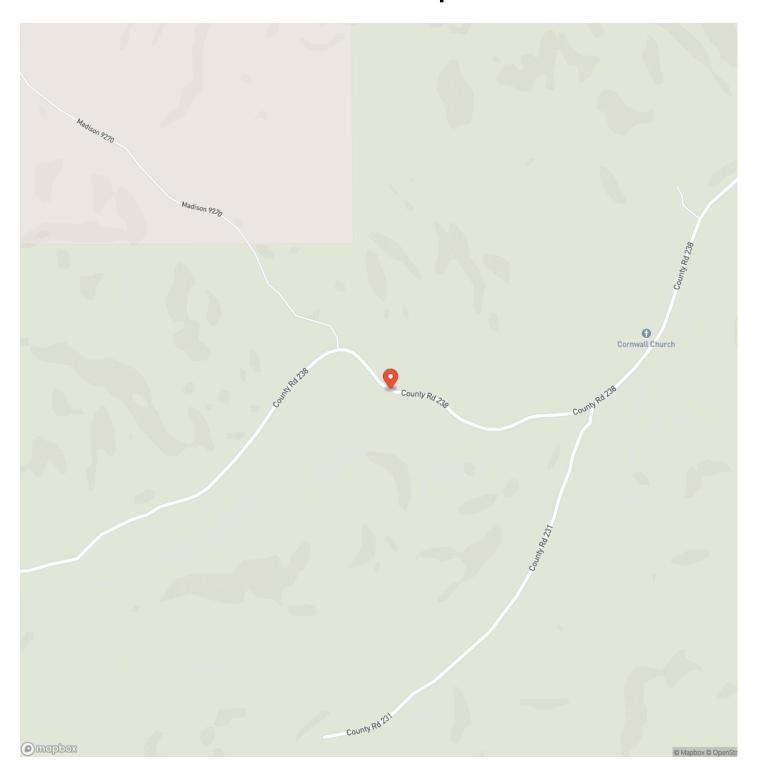

ty Website**

https://livingthedreamland.com/property/madison-40-deer-and-turkey-madison-missouri/80491/









# Madison 40 Deer and Turkey Fredericktown, MO / Madison County

#### **PROPERTY DESCRIPTION**

40 Acres of Prime Hunting & Recreational Land – Madison County A hunter's paradise! This 40-acre tract in Madison County offers rolling terrain with an abundant population of whitetail deer and turkey. A small food plot sits atop the ridge, creating the perfect spot for wildlife activity. With electric nearby, this property also offers a great site for building your dream home or cabin getaway. Whether you're looking to hunt, explore, or unwind in nature, this land is packed with potential.



### Madison 40 Deer and Turkey Fredericktown, MO / Madison County





## **Locator Map**





## **Locator Map**





## **Satellite Map**





### Madison 40 Deer and Turkey Fredericktown, MO / Madison County

# LISTING REPRESENTATIVE For more information contact:



Representative

Lance Cureton

Mobile

(573) 561-4400

Email

lance@livingthedreamland.com

**Address** 

6485 N Service Road

City / State / Zip

| NOTES |  |  |
|-------|--|--|
|       |  |  |
|       |  |  |
|       |  |  |
|       |  |  |
|       |  |  |
|       |  |  |
|       |  |  |
|       |  |  |
|       |  |  |
|       |  |  |
|       |  |  |
|       |  |  |
|       |  |  |
| -     |  |  |
|       |  |  |
|       |  |  |



| <u>IOTES</u> |  |
|--------------|--|
|              |  |
|              |  |
|              |  |
|              |  |
|              |  |
|              |  |
|              |  |
|