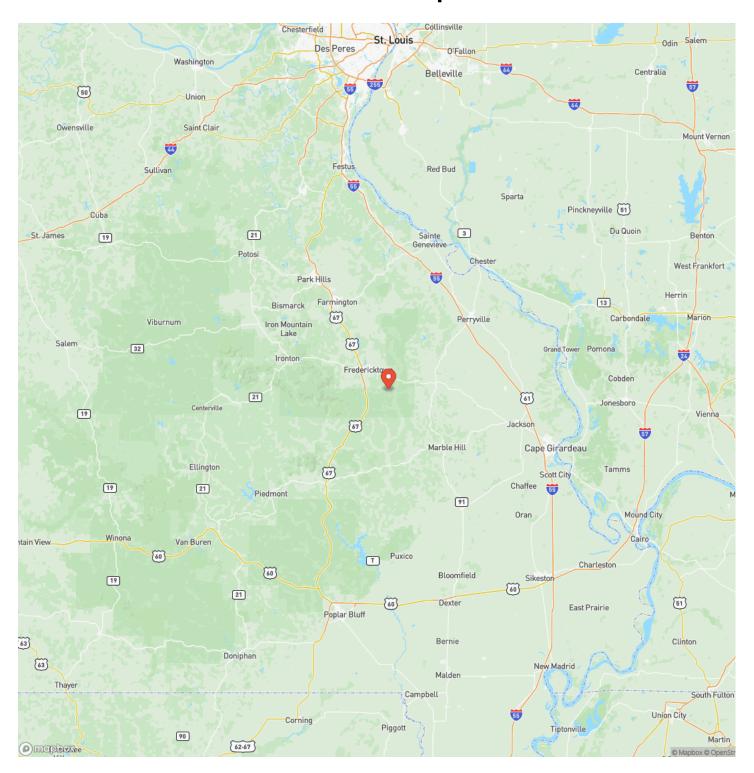

vingthedreamland.com/property/madison-40-deer-and-turkey-madison-missouri/80491/









# Madison 40 Deer and Turkey Fredericktown, MO / Madison County

#### **PROPERTY DESCRIPTION**

40 Acres of Prime Hunting & Recreational Land – Madison County A hunter's paradise! This 40-acre tract in Madison County offers rolling terrain with an abundant population of whitetail deer and turkey. A small food plot sits atop the ridge, creating the perfect spot for wildlife activity. With electric nearby, this property also offers a great site for building your dream home or cabin getaway. Whether you're looking to hunt, explore, or unwind in nature, this land is packed with potential.



### Madison 40 Deer and Turkey Fredericktown, MO / Madison County





## **Locator Map**





## **Locator Map**





## **Satellite Map**





### Madison 40 Deer and Turkey Fredericktown, MO / Madison County

# LISTING REPRESENTATIVE For more information contact:



Representative

Lance Cureton

Mobile

(573) 561-4400

Email

lance@livingthedreamland.com

**Address** 

6485 N Service Road

City / State / Zip

| NOTES |  |  |
|-------|--|--|
|       |  |  |
|       |  |  |
|       |  |  |
|       |  |  |
|       |  |  |
|       |  |  |
|       |  |  |
|       |  |  |
|       |  |  |
|       |  |  |
|       |  |  |
|       |  |  |
|       |  |  |
| -     |  |  |
|       |  |  |
|       |  |  |



| <u>IOTES</u> |  |
|--------------|--|
|              |  |
|              |  |
|              |  |
|              |  |
|              |  |
|              |  |
|              |  |
|              |  |
|