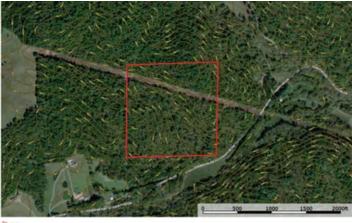

Madison 40 Deer and Turkey 1900 Madison 238 Fredericktown, MO 63646

\$149,999 40± Acres Madison County









# Madison 40 Deer and Turkey Fredericktown, MO / Madison County

#### **SUMMARY**

**Address** 

1900 Madison 238

City, State Zip

Fredericktown, MO 63646

County

**Madison County** 

Type

Hunting Land, Lot

**Latitude / Longitude** 37.493879 / -90.212234

Taxes (Annually)

20

Acreage

40

Price

\$149,999

### **Property Website**

https://livingthedreamland.com/property/madison-40-deer-and-turkey-madison-missouri/80491/









# Madison 40 Deer and Turkey Fredericktown, MO / Madison County

#### **PROPERTY DESCRIPTION**

40 Acres of Prime Hunting & Recreational Land – Madison County A hunter's paradise! This 40-acre tract in Madison County offers rolling terrain with an abundant population of whitetail deer and turkey. A small food plot sits atop the ridge, creating the perfe