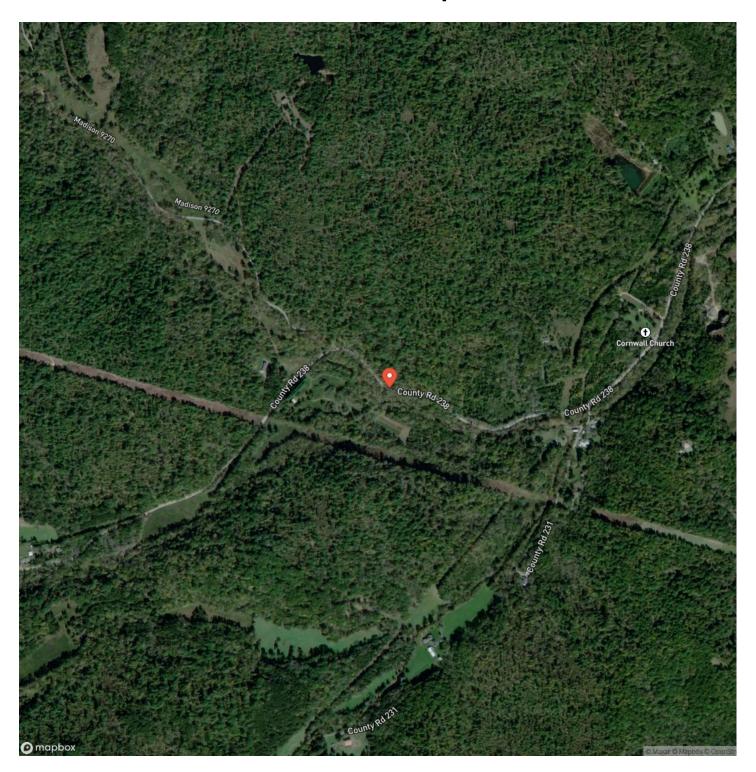

rty/madison-40-deer-and-turkey-madison-missouri/80491/









# Madison 40 Deer and Turkey Fredericktown, MO / Madison County

#### **PROPERTY DESCRIPTION**

40 Acres of Prime Hunting & Recreational Land – Madison County A hunter's paradise! This 40-acre tract in Madison County offers rolling terrain with an abundant population of whitetail deer and turkey. A small food plot sits atop the ridge, creating the perfect spot for wildlife activity. With electric nearby, this property also offers a great site for building your dream home or cabin getaway. Whether you're looking to hunt, explore, or unwind in nature, this land is packed with potential.



### Madison 40 Deer and Turkey Fredericktown, MO / Madison County





## **Locator Map**





## **Locator Map**





## **Satellite Map**





### Madison 40 Deer and Turkey Fredericktown, MO / Madison County

# LISTING REPRESENTATIVE For more information contact:



Representative

Lance Cureton

Mobile

(573) 561-4400

Email

lance@livingthedreamland.com

**Address** 

6485 N Service Road

City / State / Zip

| NOTES |  |  |
|-------|--|--|
|       |  |  |
|       |  |  |
|       |  |  |
|       |  |  |
|       |  |  |
|       |  |  |
|       |  |  |
|       |  |  |
|       |  |  |
|       |  |  |
|       |  |  |
|       |  |  |
|       |  |  |
| -     |  |  |
|       |  |  |
|       |  |  |



| <u>IOTES</u> |  |
|--------------|--|
|              |  |
|              |  |
|              |  |
|              |  |
|              |  |
|              |  |
|              |  |
|              |  |
|              |  |
|