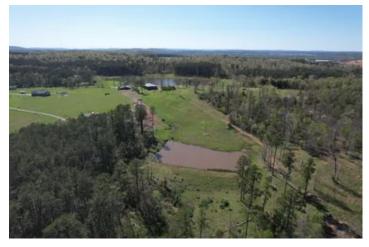

### **PROPERTY DESCRIPTION**

Versatile 6.5-Acre Lot Near Fredericktown – Great for Horses! Just minutes from town, this 6.5-acre property features mostly open pasture with a touch of woods—making it an ideal setting for horses or a hobby farm. A spacious 68x50 pole barn includes a climate-controlled woodworking area, perfect for projects or additional storage. The property also offers a peaceful pond and multiple prime building sites. Whether you're looking to build, ride, or relax, this land is ready for your vision!