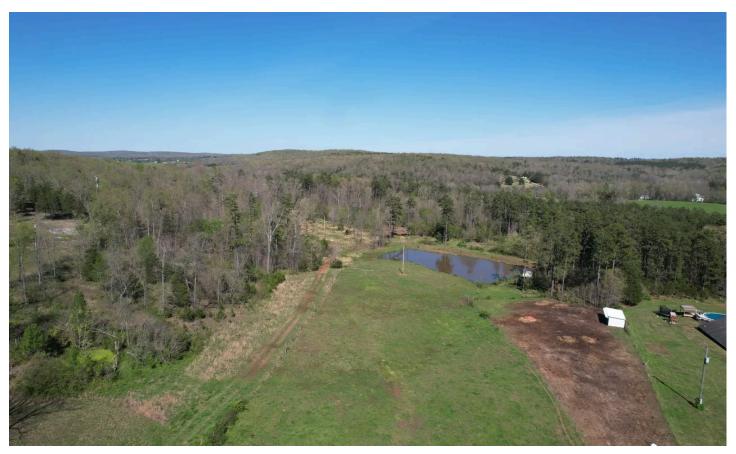

### **PROPERTY DESCRIPTION**

Versatile 6.5-Acre Lot Near Fredericktown – Great for Horses! Just minutes from town, this 6.5-acre property features mostly open pasture with a touch of woods—making it an ideal setting for horses or a hobby farm. A spacious 68x50 pole barn includes a climate-controlled woodworking area, perfect for projects or additional storage. The property also offers a peaceful pond and multiple prime building sites. Whether you're looking to build, ride, or relax, this land is ready for your vision!