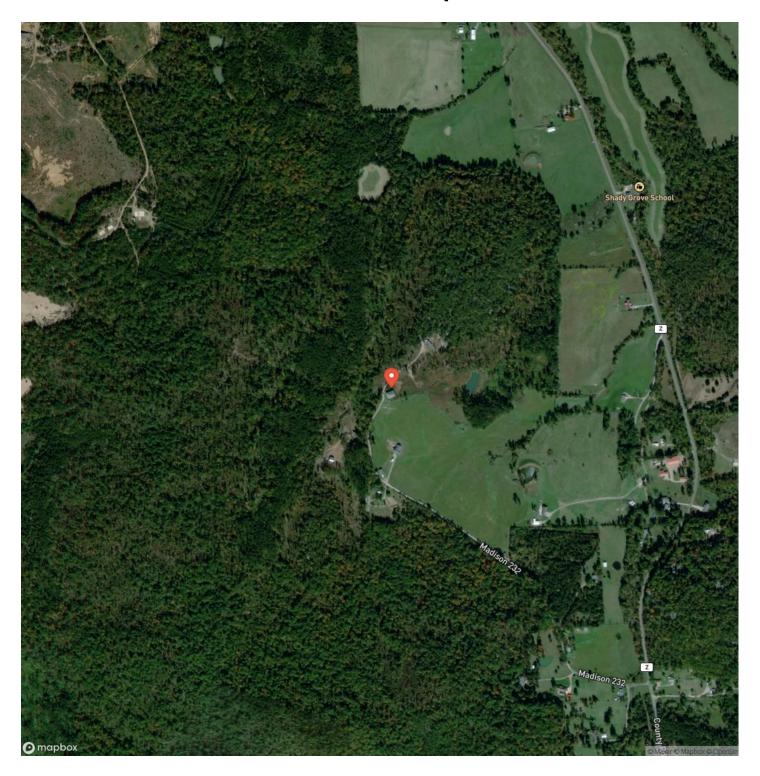

24 / -90.263107

Taxes (Annually)

764

Acreage

6.500

**Price** 

\$99,999

# **Property Website**

https://livingthedreamland.com/property/barn-breeze-6-5-madison-missouri/80389/









### **PROPERTY DESCRIPTION**

Versatile 6.5-Acre Lot Near Fredericktown – Great for Horses! Just minutes from town, this 6.5-acre property features mostly open pasture with a touch of woods—making it an ideal setting for horses or a hobby farm. A spacious 68x50 pole barn includes a climate-controlled woodworking area, perfect for projects or additional storage. The property also offers a peaceful pond and multiple prime building sites. Whether you're looking to build, ride, or relax, this land is ready for your vision!

















# **Locator Map**





# **Locator Map**





# **Satellite Map**





# LISTING REPRESENTATIVE For more information contact:



### Representative

Lance Cureton

### Mobile

(573) 561-4400

#### Email

lance@livingthedreamland.com

### **Address**

6485 N Service Road

City / State / Zip

| <u>NOTES</u> |  |  |
|--------------|--|--|
|              |  |  |
|              |  |  |
|              |  |  |
|              |  |  |
|              |  |  |
|              |  |  |
|              |  |  |
|              |  |  |
|              |  |  |
|              |  |  |
|              |  |  |
|              |  |  |
|              |  |  |
|              |  |  |
|              |  |  |
|              |  |  |
|              |  |  |



| <u>IOTES</u> |  |
|--------------|--|
|              |  |
|              |  |
|              |  |
|              |  |
|