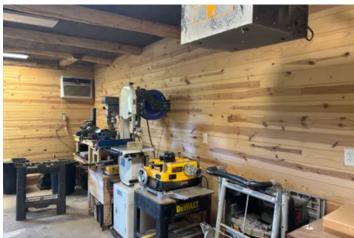

### **PROPERTY DESCRIPTION**

Versatile 6.5-Acre Lot Near Fredericktown – Great for Horses! Just minutes from town, this 6.5-acre property features mostly open pasture with a touch of woods—making it an ideal setting for horses or a hobby farm. A spacious 68x50 pole barn includes a climate-controlled woodworking area, perfect for projects or additional storage. The property also offers a peaceful pond and multiple prime building sites. Whether you're looking to build, ride, or relax, this land is ready for your vision!