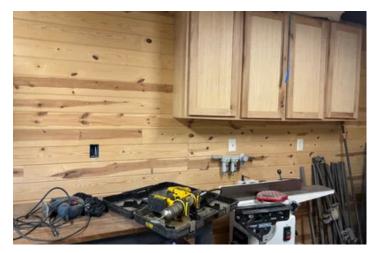

### **PROPERTY DESCRIPTION**

Versatile 6.5-Acre Lot Near Fredericktown – Great for Horses! Just minutes from town, this 6.5-acre property features mostly open pasture with a touch of woods—making it an ideal setting for horses or a hobby farm. A spacious 68x50 pole barn includes a climate-controlled woodworking area, perfect for projects or additional storage. The property also offers a peaceful pond and multiple prime building sites. Whether you're looking to build, ride, or relax, this land is ready for your vision!