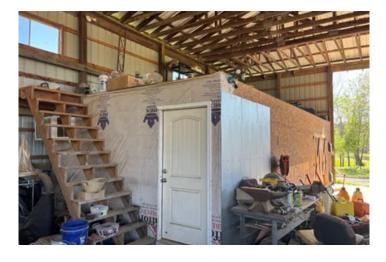

### **PROPERTY DESCRIPTION**

Versatile 6.5-Acre Lot Near Fredericktown – Great for Horses! Just minutes from town, this 6.5-acre property features mostly open pasture with a touch of woods—making it an ideal setting for horses or a hobby farm. A spacious 68x50 pole barn includes a climate-controlled woodworking area, perfect for projects or additional storage. The property also offers a peaceful pond and multiple prime building sites. Whether you're looking to build, ride, or relax, this land is ready for your vision!