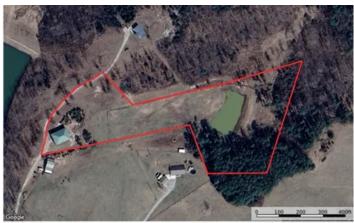

Barn & Breeze 6.5 1346 Madison 232 Fredericktown, MO 63645

\$99,999 6.500± Acres Madison County









### **SUMMARY**

**Address** 

1346 Madison 232

City, State Zip

Fredericktown, MO 63645

County

**Madison County** 

Type

Hunting Land, Recreational Land, Horse Property

Latitude / Longitude

37.538224 / -90.263107

Taxes (Annually)

764

Acreage

6.500

**Price** 

\$99,999

# **Property Website**

https://livingthedreamland.com/property/barn-breeze-6-5-madison-missouri/80389/









### **PROPERTY DESCRIPTION**

Versatile 6.5-Acre Lot Near Fredericktown – Great for Horses! Just minutes from town, this 6.5-acre property features mostly open pasture with a touch of woods—making it an ideal setting for horses or a hobby farm. A spacious 68x50 pole barn includes a climate-controlled woodworking area, perfect for projects or additional storage. The property also offers a peaceful p