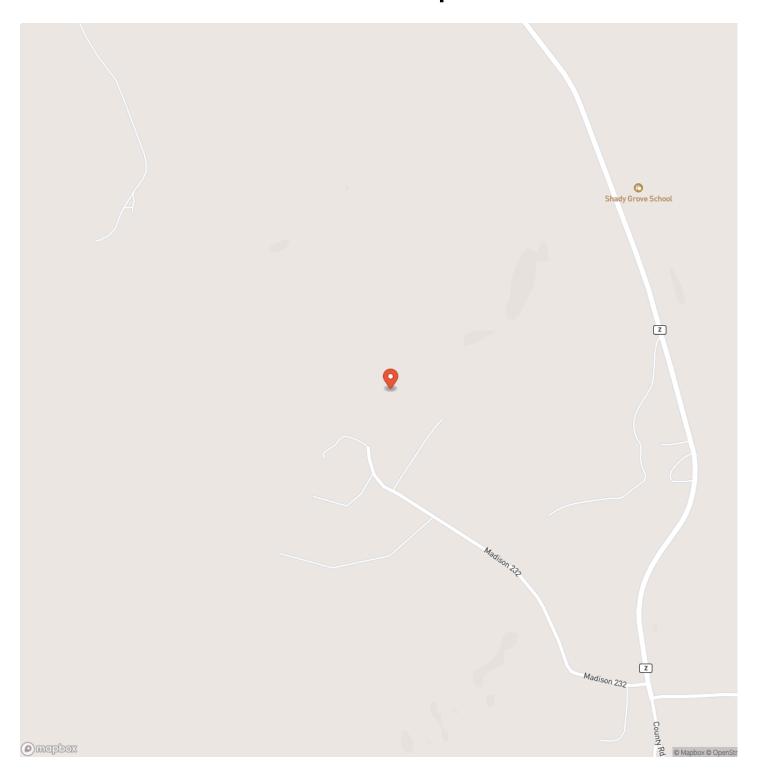

d, Horse Property

Latitude / Longitude

37.538224 / -90.263107

Taxes (Annually)

764

Acreage

6.500

**Price** 

\$99,999

# **Property Website**

https://livingthedreamland.com/property/barn-breeze-6-5-madison-missouri/80389/









### **PROPERTY DESCRIPTION**

Versatile 6.5-Acre Lot Near Fredericktown – Great for Horses! Just minutes from town, this 6.5-acre property features mostly open pasture with a touch of woods—making it an ideal setting for horses or a hobby farm. A spacious 68x50 pole barn includes a climate-controlled woodworking area, perfect for projects or additional storage. The property also offers a peaceful pond and multiple prime building sites. Whether you're looking to build, ride, or relax, this land is ready for your vision!

















# **Locator Map**





# **Locator Map**





# **Satellite Map**





# LISTING REPRESENTATIVE For more information contact:



### Representative

Lance Cureton

### Mobile

(573) 561-4400

#### Email

lance@livingthedreamland.com

### **Address**

6485 N Service Road

City / State / Zip

| <u>NOTES</u> |  |  |
|--------------|--|--|
|              |  |  |
|              |  |  |
|              |  |  |
|              |  |  |
|              |  |  |
|              |  |  |
|              |  |  |
|              |  |  |
|              |  |  |
|              |  |  |
|              |  |  |
|              |  |  |
|              |  |  |
|              |  |  |
|              |  |  |
|              |  |  |
|              |  |  |



| <u>IOTES</u> |  |
|--------------|--|
|              |  |
|              |  |
|