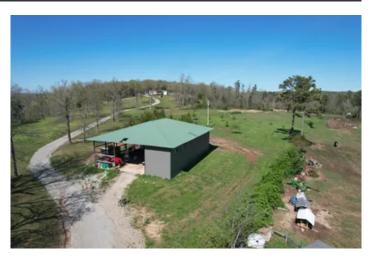

### **PROPERTY DESCRIPTION**

Versatile 6.5-Acre Lot Near Fredericktown – Great for Horses! Just minutes from town, this 6.5-acre property features mostly open pasture with a touch of woods—making it an ideal setting for horses or a hobby farm. A spacious 68x50 pole barn includes a climate-controlled woodworking area, perfect for projects or additional storage. The property also offers a peaceful pond and multiple prime building sites. Whether you're looking to build, ride, or relax, this land is ready for your vision!