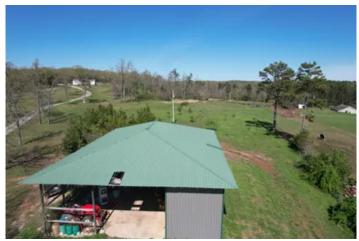

### **PROPERTY DESCRIPTION**

Versatile 6.5-Acre Lot Near Fredericktown – Great for Horses! Just minutes from town, this 6.5-acre property features mostly open pasture with a touch of woods—making it an ideal setting for horses or a hobby farm. A spacious 68x50 pole barn includes a climate-controlled woodworking area, perfect for projects or additional storage. The property also offers a peaceful pond and multiple prime building sites. Whether you're looking to build, ride, or relax, this land is ready for your vision!