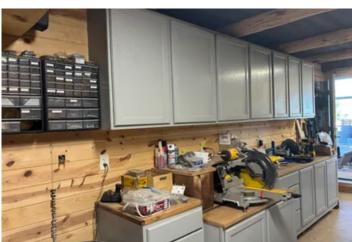

### **PROPERTY DESCRIPTION**

Versatile 6.5-Acre Lot Near Fredericktown – Great for Horses! Just minutes from town, this 6.5-acre property features mostly open pasture with a touch of woods—making it an ideal setting for horses or a hobby farm. A spacious 68x50 pole barn includes a climate-controlled woodworking area, perfect for projects or additional storage. The property also offers a peaceful pond and multiple prime building sites. Whether you're looking to build, ride, or relax, this land is ready for your vision!