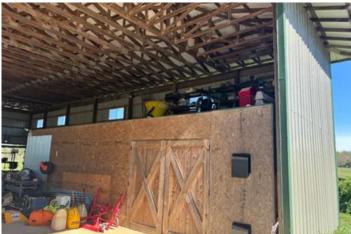

### **PROPERTY DESCRIPTION**

Versatile 6.5-Acre Lot Near Fredericktown – Great for Horses! Just minutes from town, this 6.5-acre property features mostly open pasture with a touch of woods—making it an ideal setting for horses or a hobby farm. A spacious 68x50 pole barn includes a climate-controlled woodworking area, perfect for projects or additional storage. The property also offers a peaceful pond and multiple prime building sites. Whether you're looking to build, ride, or relax, this land is ready for your vision!