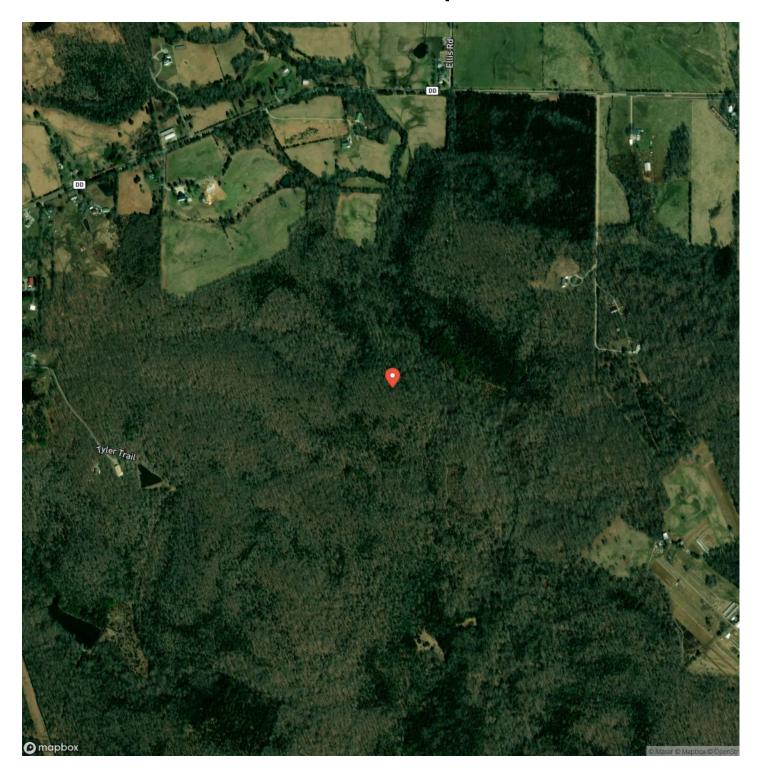

Y DESCRIPTION**

124 Acres of Pure Outdoor Paradise A rare opportunity for outdoor and hunting enthusiasts! This breathtaking 124-acre M/L parcel is a true haven for deer and turkey, ideally situated just a stone's throw from 5,000 acres of protected hunting land. Featuring rolling hills, mature timber that hasn't been harvested in years, and multiple established food plots, this land is teeming with abundant wildlife including deer, turkey, and more. Whether you're looking to build a secluded retreat or invest in premier recreational property, this land is already enrolled in a timber management program, offering both natural beauty and long-term value. Don't miss your chance to own a piece of outdoor heaven!







### **Locator Map**





### **Locator Map**





### **Satellite Map**





# LISTING REPRESENTATIVE For more information contact:



### Representative

Lance Cureton

#### Mobile

(573) 561-4400

#### Email

lance@livingthedreamland.com

#### **Address**

6485 N Service Road

#### City / State / Zip

Leasburg, MO 65535

| <u>NOTES</u> |  |
|--------------|--|
|              |  |
|              |  |
|              |  |
|              |  |
|              |  |
|              |  |
|              |  |
|              |  |
|              |  |
|              |  |
|              |  |
|              |  |
|              |  |
|              |  |
|              |  |
|              |  |
|              |  |
|              |  |



| <u>IOTES</u> |  |
|--------------|--|
|              |  |
|              |  |
|              |  |
|              |  |
|              |  |
|