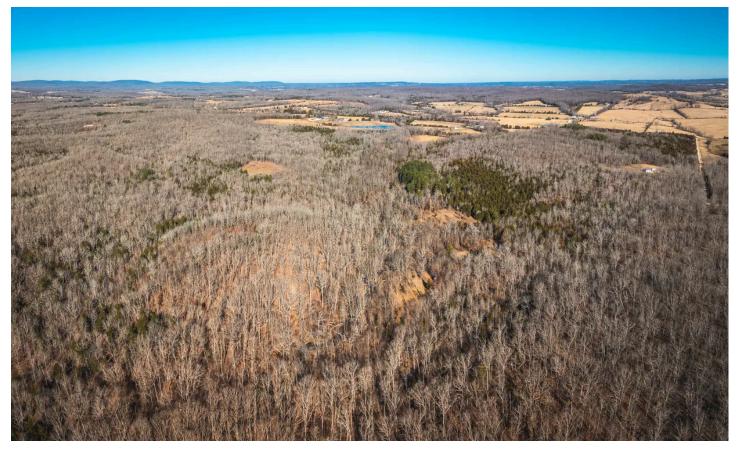

#### **PROPERTY DESCRIPTION**

124 Acres of Pure Outdoor Paradise A rare opportunity for outdoor and hunting enthusiasts! This breathtaking 124-acre M/L parcel is a true haven for deer and turkey, ideally situated just a stone's throw from 5,000 acres of protected hunting land. Featuring rolling hills, mature timber that hasn't been harvested in years, and multiple established food plots, this land is teeming with abundant wildlife including deer, turkey, and more. Whether you're looking to build a secluded retreat or invest in premier recreational property, this land is already enrolled in a timber management program, offering both natural beauty and long-term value. Don't miss your chance to own a piece of outdoor heaven!