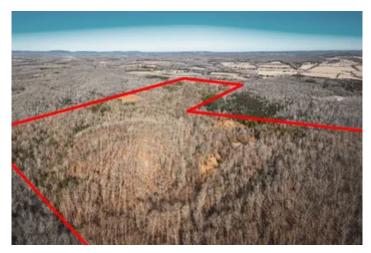

#### **PROPERTY DESCRIPTION**

124 Acres of Pure Outdoor Paradise A rare opportunity for outdoor and hunting enthusiasts! This breathtaking 124-acre M/L parcel is a true haven for deer and turkey, ideally situated just a stone's throw from 5,000 acres of protected hunting land. Featuring rolling hills, mature timber that hasn't been harvested in years, and multiple established food plots, this land is teeming with abundant wildlife including deer, turkey, and more. Whether you're looking to build a secluded retreat or invest in premier recreational property, this land is already enrolled in a timber management program, offering both natural beauty and long-term value. Don't miss your chance to own a piece of outdoor heaven!