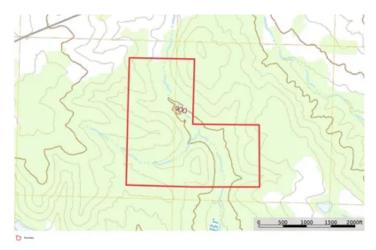

St. Francois Deer and Recreation 6580 Highway DD Farmington, MO 63640

\$859,900 124± Acres St. Francois County









#### **SUMMARY**

**Address** 

6580 Highway DD

City, State Zip

Farmington, MO 63640

County

St. Francois County

Type

Hunting Land, Recreational Land

Latitude / Longitude

37.6783 / -90.3356

Taxes (Annually)

108

Acreage

124

**Price** 

\$859,900

### **Property Website**

https://livingthedreamland.com/property/st-francois-deer-and-recreation-st-francois-missouri/79317/









#### **PROPERTY DESCRIPTION**

124 Acres of Pure Outdoor Paradise A rare opportunity for outdoor and hunting enthusiasts! This breathtaking 124-acre M/L parcel is a true haven for deer and turkey, ideally situated just a stone's throw from 5,000 acres of protected hunting land. Featuring rolling hills, mature timber that hasn't been harvested in years, and multiple established food plots, this land is teeming with abundant wildlife including deer, turkey, and more. Whether you're looking to build a secluded retreat or invest in premier recreational property, this land is already enrolled in a timber management program, offering both natural beauty and long-term value. Don't miss your chance to own a piece of outdoor heaven!







### **Locator Map**





### **Locator Map**





###