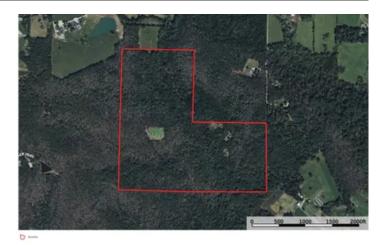

St. Francois Deer and Recreation 6580 Highway DD Farmington, MO 63640

\$859,900 124± Acres St. Francois County









#### **SUMMARY**

**Address** 

6580 Highway DD

City, State Zip

Farmington, MO 63640

County

St. Francois County

Type

Hunting Land, Recreational Land

Latitude / Longitude

37.6783 / -90.3356

Taxes (Annually)

108

Acreage

124

**Price** 

\$859,900

### **Property Website**

https://livingthedreamland.com/property/st-francois-deer-and-recreation-st-francois-missouri/79317/









#### **PROPERTY DESCRIPTION**

124 Acres of Pure Outdoor Paradise A rare opportunity for outdoor and hunting enthusiasts! This breathtaking 124-acre M/L parcel is a true haven for deer and turkey, ideally situated just a stone's throw from 5,000 acres of protected hunting land. Featuring rolling hills, mature timber that hasn't been harvested in years, and multiple established food plots, this land is teeming with abundant wildlife including deer, turkey, and more. Whether you're looking to build a secluded retreat or invest in premier recreational property, this land is already enrolled in a timber management program, offering both natural beauty and long-term value. Don't miss your chance to own a piece of outdoor heaven!







### **Locator Map**





### **Locator Map**





#