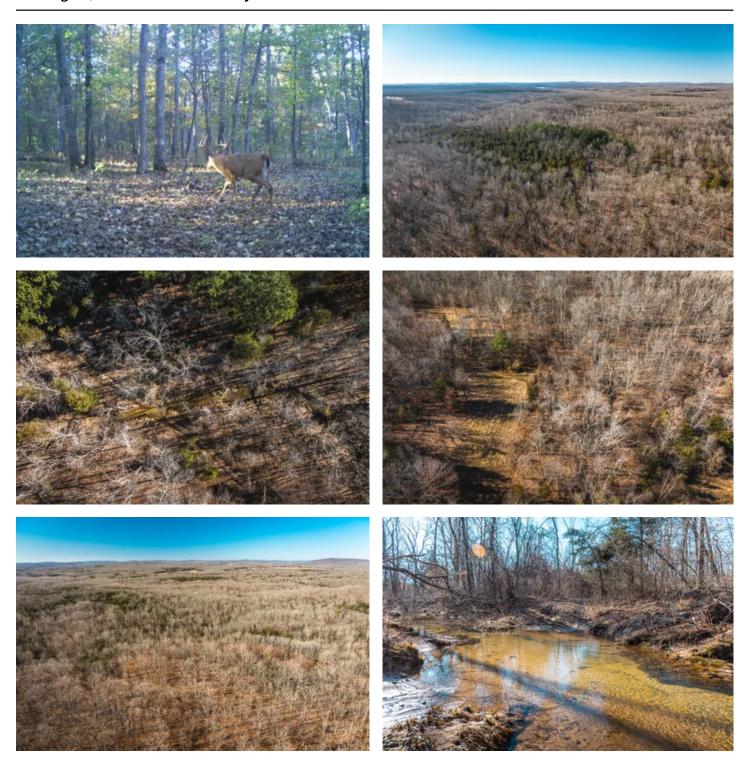

#### **PROPERTY DESCRIPTION**

124 Acres of Pure Outdoor Paradise A rare opportunity for outdoor and hunting enthusiasts! This breathtaking 124-acre M/L parcel is a true haven for deer and turkey, ideally situated just a stone's throw from 5,000 acres of protected hunting land. Featuring rolling hills, mature timber that hasn't been harvested in years, and multiple established food plots, this land is teeming with abundant wildlife including deer, turkey, and more. Whether you're looking to build a secluded retreat or invest in premier recreational property, this land is already enrolled in a timber management program, offering both natural beauty and long-term value. Don't miss your chance to own a piece of outdoor heaven!