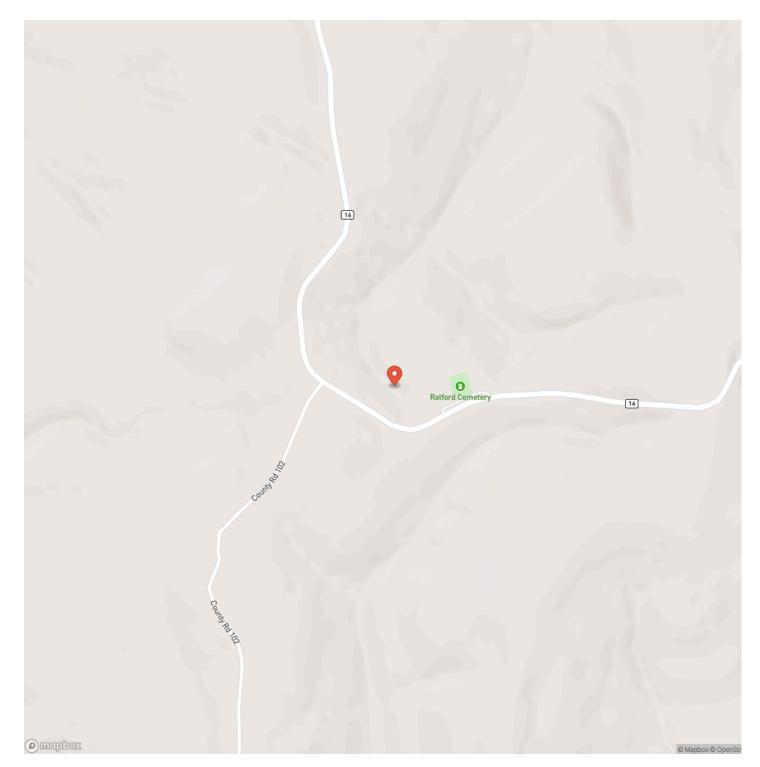

eathtaking views, mature marketable timber, and rolling terrair make this a truly special piece of land. This area is well known for excellent hunting, with abundant deer, turkey, and other wildlife. This property is located in the headwaters region of the boston mountains region where four different rivers originate: Kings River, Buffalo River, Mulberry River, and White River. Property is located near Hawksbill crag and Kings river falls. Whether you're looking for a private retreat, a hunting property, or a place to build your dream home, this land has it all. Don't miss this opportunity to own a piece of the Ozarks with unmatched natural beauty and potential. Call today for more details!



# The Headwaters National Forest Get-Away Pettigrew, AR / Madison County





# **Locator Map**





# MORE INFO ONLINE:

# **Locator Map**





# **MORE INFO ONLINE:**

# Satellite Map





# MORE INFO ONLINE:

### LISTING REPRESENTATIVE For more information contact:



### Representative

Brice Johnson

**Mobile** (501) 733-7339

**Email** brice@livingthedreamland.com

**Address** 6485 N Service Road

**City / State / Zip** Leasburg, MO 65535

# <u>NOTES</u>



| <br> |  |
|------|--|
|      |  |
|      |  |
|      |  |
|      |  |
|      |  |
|      |  |
|      |  |
|      |  |
|      |  |
|      |  |
|      |  |
|      |  |
|      |  |
|      |  |
|      |  |
|      |  |
|      |  |
|      |  |
|      |  |
|      |  |
|      |  |
|      |  |
|      |  |
|      |  |
|      |  |
|      |  |
|      |  |
|      |  |
|      |  |
|      |  |
|      |  |
|      |  |
|      |  |
|      |