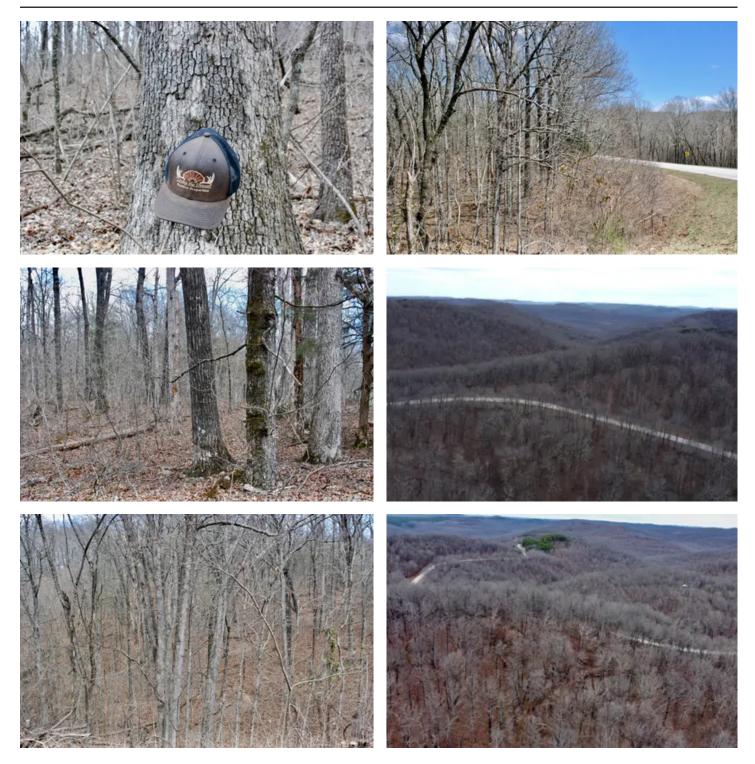

### PROPERTY DESCRIPTION

25 Acres of Prime Land with Highway Frontage & National Forest Access Discover a rare opportunity to own 25 acres of pristine land in the heart of the Ozarks! Located just 25 miles from Huntsville, AR, and 9 miles from Pettigrew, AR, this property offers a perfect blend of accessibility, natural beauty, and recreational potential. With blacktop highway frontage, reaching your slice of paradise is easy, yet the property feels secluded and surrounded by nature. The property borders the national forest on two sides, providing direct access to thousands of acres of public land for endless outdoor adventures. The breathtaking views, mature marketable timber, and rolling terrair make this a truly special piece of land. This area is well known for excellent hunting, with abundant deer, turkey, and other wildlife. This property is located in the headwaters region of the boston mountains region where four different rivers originate: Kings River, Buffalo River, Mulberry River, and White River. Property is located near Hawksbill crag and Kings river falls. Whether you're looking for a private retreat, a hunting property, or a place to build your dream home, this land has it all. Don't miss this opportunity to own a piece of the Ozarks with unmatched natural beauty and potential. Call today for more details!

# The Headwaters National Forest Get-Away Pettigrew, AR / Madison County