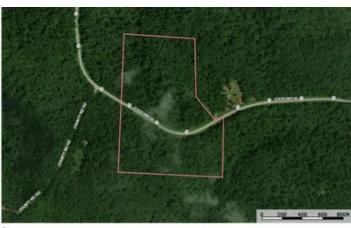

The Headwaters National Forest Get-Away TBD AR-16 Pettigrew, AR 72752

\$150,000 25± Acres Madison County





# **MORE INFO ONLINE:**

### **SUMMARY**

Address TBD AR-16

**City, State Zip** Pettigrew, AR 72752

**County** Madison County

#### Туре

Lot, Hunting Land, Recreational Land

**Latitude / Longitude** 35.8171 / -93.528

**Taxes (Annually)** 30

Acreage

25

**Price** \$150,000

### Property Website

https://livingthedreamland.com/property/the-headwatersnational-forest-get-away-madison-arkansas/78862/



D ......







### PROPERTY DESCRIPTION

25 Acres of Prime Land with Highway Frontage & National Forest Access Discover a rare opportunity to own 25 acres of pristine land in the heart of the Ozarks! Located just 25 miles from Huntsville, AR, and 9 miles from Pettigrew, AR, this property offers a perfect blend of accessibility, natural beauty, and recreational potential. With blacktop highway frontage, reaching your slice of paradise is easy, yet the property feels secluded and surrounded by nature. The property borders the national forest on two sides, providing direct access to thousands of acres of public land for endless outdoor adventures. The breathtaking views, mature marketable timber, and rolling terrair make this a truly special piece of land. This area is well known for excel