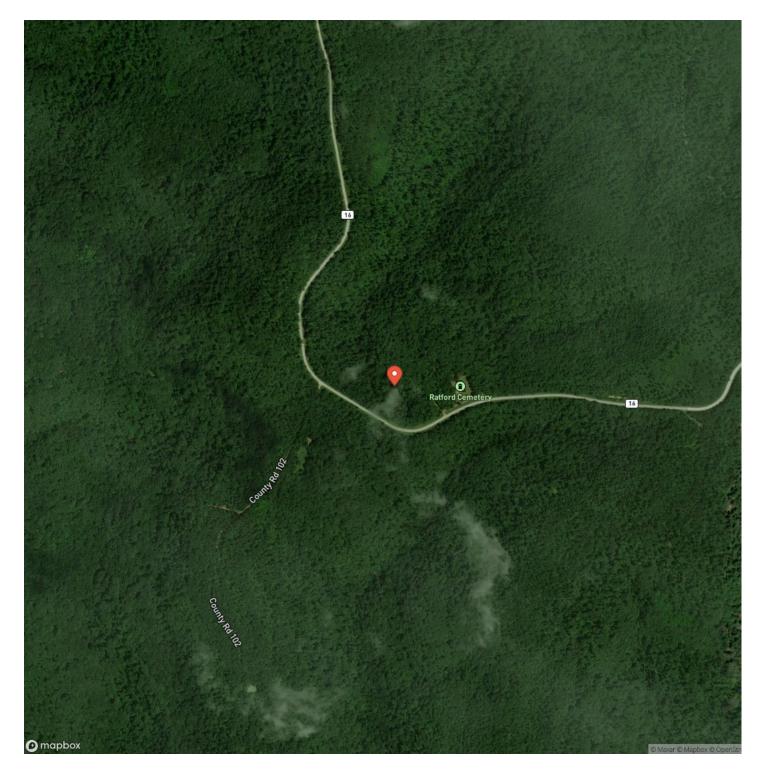

piece of land. This area is well known for excellent hunting, with abundant deer, turkey, and other wildlife. This property is located in the headwaters region of the boston mountains region where four different rivers originate: Kings River, Buffalo River, Mulberry River, and White River. Property is located near Hawksbill crag and Kings river falls. Whether you're looking for a private retreat, a hunting property, or a place to build your dream home, this land has it all. Don't miss this opportunity to own a piece of the Ozarks with unmatched natural beauty and potential. Call today for more details!



# The Headwaters National Forest Get-Away Pettigrew, AR / Madison County





# **Locator Map**





# MORE INFO ONLINE:

# **Locator Map**





# **MORE INFO ONLINE:**

# Satellite Map





# MORE INFO ONLINE:

### LISTING REPRESENTATIVE For more information contact:



### Representative

Brice Johnson

**Mobile** (501) 733-7339

**Email** brice@livingthedreamland.com

**Address** 6485 N Service Road

**City / State / Zip** Leasburg, MO 65535

# <u>NOTES</u>



| <br> |  |
|------|--|
|      |  |
|      |  |
|      |  |
|      |  |
|      |  |
|      |  |
|      |  |
|      |  |
|      |  |
|      |  |
|      |  |
|      |  |
|      |  |
|      |  |
|      |  |
|      |  |
|      |  |
|      |  |
|      |  |
|      |  |
|      |  |
|      |  |
|      |  |
|      |  |
|      |  |
|      |  |
|      |  |
|      |  |
|      |  |
|      |  |
|      |  |
|      |  |
|      |  |
|      |  |
|      |  |
|      |  |
|      |  |
|      |  |
|      |  |
|      |  |
|      |  |
|