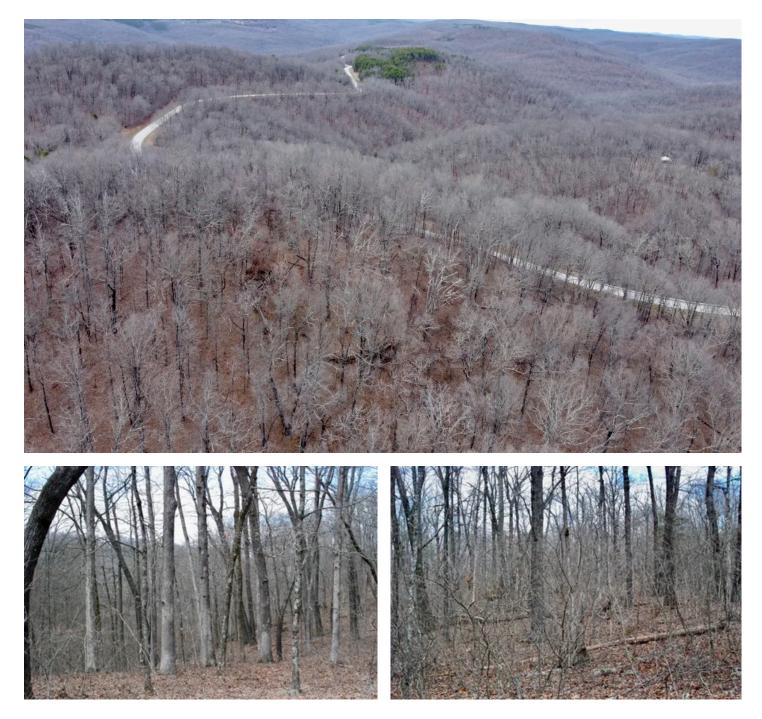

### PROPERTY DESCRIPTION

25 Acres of Prime Land with Highway Frontage & National Forest Access Discover a rare opportunity to own 25 acres of pristine land in the heart of the Ozarks! Located just 25 miles from Huntsville, AR, and 9 miles from Pettigrew, AR, this property offers a perfect blend of accessibility, natural beauty, and recreational potential. With blacktop highway frontage, reaching your slice of paradise is easy, yet the property feels secluded and surrounded by nature. The property borders the national forest on two sides, providing direct access to thousands of acres of public land for endless outdoor adventures. The breathtaking views, mature marketable timber, and rolling terrair make this a truly special piece of land. This area is well known for excellent hunting, with abundant deer, turkey, and other wildlife. This property is located in the headwaters region of the boston mountains region where four different rivers originate: Kings River, Buffalo River, Mulberry River, and White River. Property is located near Hawksbill crag and Kings river falls. Whether you're looking for a private retreat, a hunting property, or a place to build your dream home, this land has it all. Don't miss this opportunity to own a piece of the Ozarks with unmatched natural beauty and potential. Call today for more details!

# The Headwaters National Forest Get-Away Pettigrew, AR / Madison County