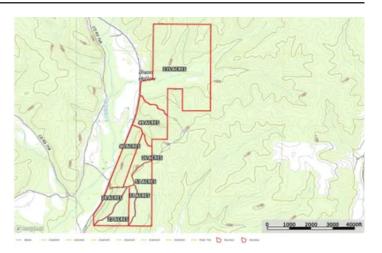

Land & Timber 49 0 Highway B Ellington, MO 63638

\$98,000 49± Acres Reynolds County









## Land & Timber 49

### Ellington, MO / Reynolds County

### **SUMMARY**

**Address** 

0 Highway B

City, State Zip

Ellington, MO 63638

County

**Reynolds County** 

Type

Hunting Land, Recreational Land, Lot

Latitude / Longitude

37.3364 / -91.1097

Taxes (Annually)

793

Acreage

49

Price

\$98,000

## **Property Website**

https://livingthedreamland.com/property/land-timber-49-reynolds-missouri/68901/









# Land & Timber 49 Ellington, MO / Reynolds County

### **PROPERTY DESCRIPTION**

Discover the perfect outdoor retreat in the heart of the Ozark Mountains! This 49-acre turnkey property near Ellington, MO, is ready for your recreational dreams. Navigate the property with ease, whether for hunting, hiking, or exploring. Choose your own food plot that is optimal for wildlife attraction. Each tract comes with a high-quality hunting blind, ready for use. Excellent habitat for deer and turkey makes this a hunter's haven. Close to premier fishing spots, crystal-clear rivers, and endless outdoor activities. Perfect for hunting, fishing, and enjoying all the beauty of the Ozarks. Don't miss this opportunity to own your slice of Missouri paradise!



Land & Timber 49 Ellington, MO / Reynold