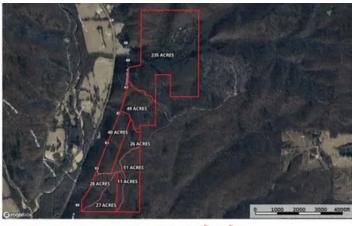

Land & Timber 49 0 Highway B Ellington, MO 63638

\$98,000 49± Acres Reynolds County









## Land & Timber 49

### Ellington, MO / Reynolds County

### **SUMMARY**

**Address** 

0 Highway B

City, State Zip

Ellington, MO 63638

County

**Reynolds County** 

Type

Hunting Land, Recreational Land, Lot

Latitude / Longitude

37.3364 / -91.1097

Taxes (Annually)

793

Acreage

49

Price

\$98,000

## **Property Website**

https://livingthedreamland.com/property/land-timber-49-reynolds-missouri/68901/









# Land & Timber 49 Ellington, MO / Reynolds County

### **PROPERTY DESCRIPTION**

Discover the perfect outdoor retreat in the heart of the Ozark Mountains! This 49-acre turnkey property near Ellington, MO, is ready for your recreational dreams. Navigate the property with ease, whether for hunting, hiking, or exploring. Choose your own food plot that is optimal for wildli