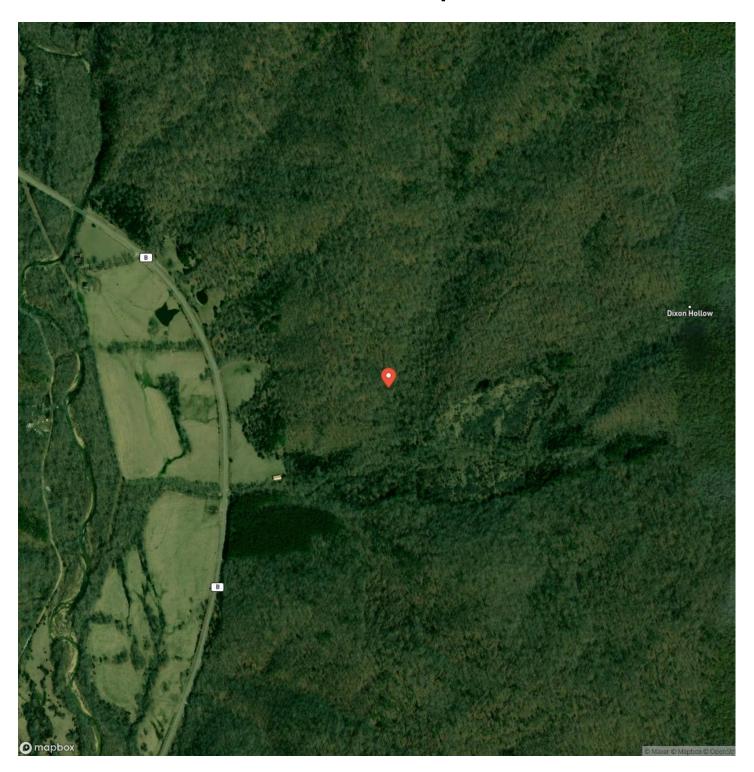

ON**

Discover the perfect outdoor retreat in the heart of the Ozark Mountains! This 49-acre turnkey property near Ellington, MO, is ready for your recreational dreams. Navigate the property with ease, whether for hunting, hiking, or exploring. Choose your own food plot that is optimal for wildlife attraction. Each tract comes with a high-quality hunting blind, ready for use. Excellent habitat for deer and turkey makes this a hunter's haven. Close to premier fishing spots, crystal-clear rivers, and endless outdoor activities. Perfect for hunting, fishing, and enjoying all the beauty of the Ozarks. Don't miss this opportunity to own your slice of Missouri paradise!



Land & Timber 49 Ellington, MO / Reynolds County





## **Locator Map**





## **Locator Map**





## **Satellite Map**





# Land & Timber 49 Ellington, MO / Reynolds County

## LISTING REPRESENTATIVE For more information contact:



### Representative

D.W. Hindman

### Mobile

(314) 486-3500

#### Office

(855) 289-3478

#### Email

dwlivingthedream@gmail.com

### Address

515 S Franklin

### City / State / Zip

Cuba, MO 63005

| NOTES |  |  |
|-------|--|--|
|       |  |  |
|       |  |  |
|       |  |  |
|       |  |  |
|       |  |  |
|       |  |  |
|       |  |  |
|       |  |  |
|       |  |  |
|       |  |  |
|       |  |  |
|       |  |  |
|       |  |  |
|       |  |  |
|       |  |  |
|       |  |  |
|       |  |  |
|       |  |  |
|       |  |  |
|       |  |  |
|       |  |  |
|       |  |  |
|       |  |  |
|       |  |  |



| <u>IOTES</u> |  |
|--------------|--|
|              |  |
|