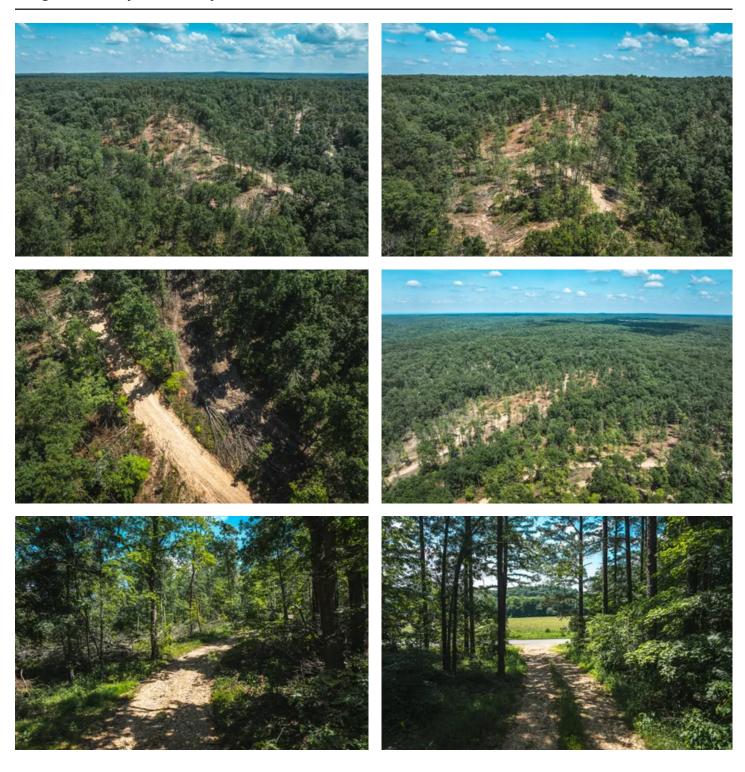

### **PROPERTY DESCRIPTION**

Discover the perfect outdoor retreat in the heart of the Ozark Mountains! This 49-acre turnkey property near Ellington, MO, is ready for your recreational dreams. Navigate the property with ease, whether for hunting, hiking, or exploring. Choose your own food plot that is optimal for wildlife attraction. Each tract comes with a high-quality hunting blind, ready for use. Excellent habitat for deer and turkey makes this a hunter's haven. Close to premier fishing spots, crystal-clear rivers, and endless outdoor activities. Perfect for hunting, fishing, and enjoying all the beauty of the Ozarks. Don't miss this opportunity to own your slice of Missouri paradise!