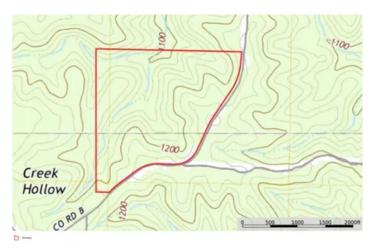

Off Grid 120 22151 Highway B Raymondville, MO 65555

\$330,000 120± Acres Texas County









#### Off Grid 120

#### Raymondville, MO / Texas County

#### **SUMMARY**

#### **Address**

22151 Highway B

#### City, State Zip

Raymondville, MO 65555

#### County

**Texas County** 

#### Type

Farms, Recreational Land

#### Latitude / Longitude

37.337225 / -91.861339

#### Taxes (Annually)

668

#### Acreage

120

#### **Price**

\$330,000

#### **Property Website**

https://livingthedreamland.com/property/off-grid-120-texas-missouri/66167/









### Off Grid 120 Raymondville, MO / Texas County

#### **PROPERTY DESCRIPTION**

This unique off-grid property offers a secluded lifestyle on 120 acres of mostly wooded land. Located less than 10 miles from Cedar Grove River access and 30 miles from Montauk State Park, this property is perfect for outdoor enthusiasts. This property has abundance of wildlife and has not been logged in 25 years.



Off Grid 120 Raymondville, MO / Texas County





# **Locator Map**





## **Locator Map**





# **Satellite Map**





### Off Grid 120 Raymondville, MO / Texas County

# LISTING REPRESENTATIVE For more information contact:



### Representative

Wes Campbell

#### Mobile

(417) 818-1113

#### **Email**

wes@livingthedreamland.com

#### **Address**

120 West Main Street

#### City / State