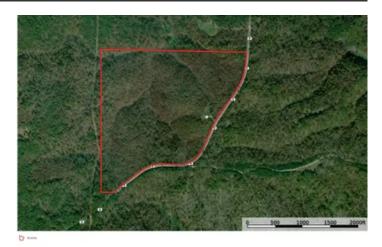

Off Grid 120 22151 Highway B Raymondville, MO 65555

\$330,000 120± Acres Texas County









#### Off Grid 120

#### Raymondville, MO / Texas County

#### **SUMMARY**

#### **Address**

22151 Highway B

#### City, State Zip

Raymondville, MO 65555

#### County

**Texas County** 

#### Type

Farms, Recreational Land

#### Latitude / Longitude

37.337225 / -91.861339

#### Taxes (Annually)

668

#### Acreage

120

#### **Price**

\$330,000

#### **Property Website**

https://livingthedreamland.com/property/off-grid-120-texas-missouri/66167/









### Off Grid 120 Raymondville, MO / Texas County

#### **PROPERTY DESCRIPTION**

This unique off-grid property offers a secluded lifestyle on 120 acres of mostly wooded land. Located less than 10 miles from Cedar Grove River access and 30 miles from Montauk State Park, this property is perfect for outdoor enthusiasts. This property has abundance of wildlife and has not been logged in 25 years.



Off Grid 120 Raymondville, MO / Texas County





# **Locator Map**





## **Locator Map**





# **Satellite Map**





### Off Grid 120 Raymondville, MO / Texas County

# LISTING REPRESENTATIVE For more information contact:



### Representative

Wes Campbell

#### Mobile

(417) 818-1113

#### **Email**

wes@livingthedreamland.com

#### **Address**

120 West Main Street

#### City / Sta