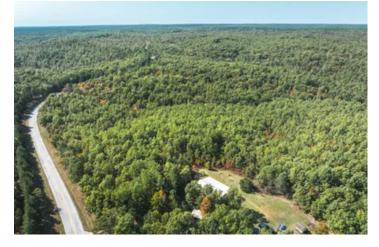

#### **PROPERTY DESCRIPTION**

This unique off-grid property offers a secluded lifestyle on 120 acres of mostly wooded land. Located less than 10 miles from Cedar Grove River access and 30 miles from Montauk State Park, this property is perfect for outdoor enthusiasts. This property has abundance of wildlife and has not been logged in 25 years.

Off Grid 120 Raymondville, MO / Texas County