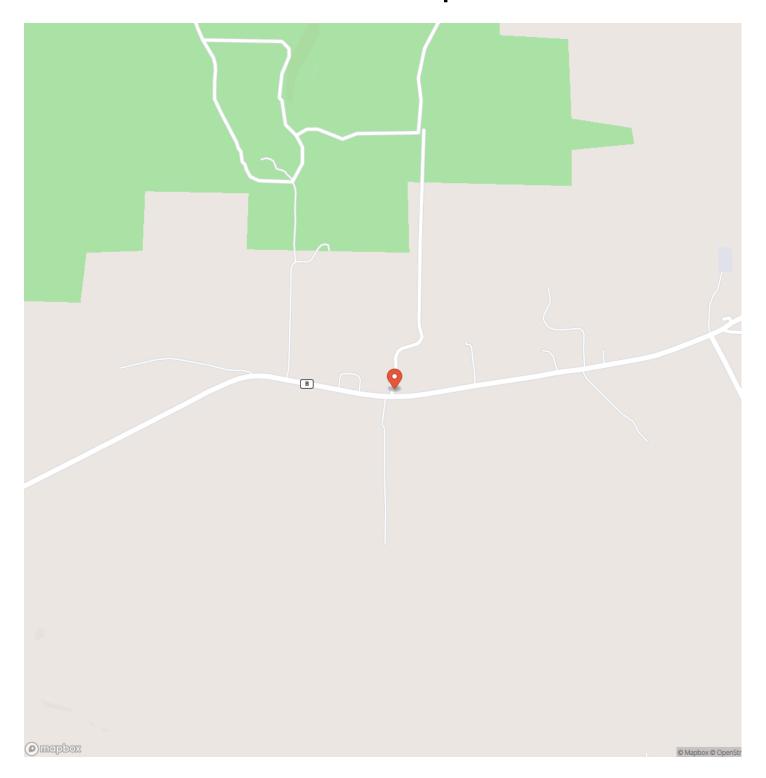

Raymondville, MO 65555

#### County

**Texas County** 

#### Type

Farms, Recreational Land

#### Latitude / Longitude

37.337225 / -91.861339

#### Taxes (Annually)

668

#### Acreage

120

#### **Price**

\$330,000

#### **Property Website**

https://livingthedreamland.com/property/off-grid-120-texas-missouri/66167/









### Off Grid 120 Raymondville, MO / Texas County

#### **PROPERTY DESCRIPTION**

This unique off-grid property offers a secluded lifestyle on 120 acres of mostly wooded land. Located less than 10 miles from Cedar Grove River access and 30 miles from Montauk State Park, this property is perfect for outdoor enthusiasts. This property has abundance of wildlife and has not been logged in 25 years.



Off Grid 120 Raymondville, MO / Texas County





# **Locator Map**





## **Locator Map**





# **Satellite Map**





### Off Grid 120 Raymondville, MO / Texas County

# LISTING REPRESENTATIVE For more information contact:



### Representative

Wes Campbell

#### Mobile

(417) 818-1113

#### **Email**

wes@livingthedreamland.com

#### **Address**

120 West Main Street

#### City / State / Zip

Houston, MO 65483

| <u>NOTES</u> |  |      |  |
|--------------|--|------|--|
|              |  |      |  |
|              |  |      |  |
|              |  |      |  |
|              |  |      |  |
|              |  |      |  |
|              |  |      |  |
|              |  |      |  |
|              |  |      |  |
|              |  |      |  |
|              |  |      |  |
|              |  |      |  |
|              |  |      |  |
|              |  |      |