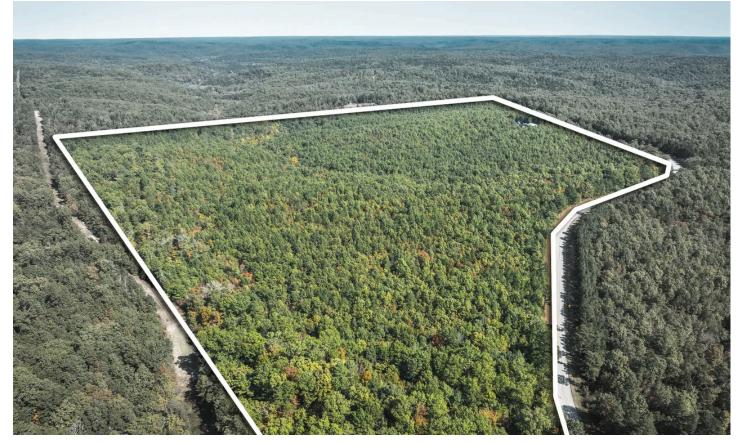

#### **PROPERTY DESCRIPTION**

This unique off-grid property offers a secluded lifestyle on 120 acres of mostly wooded land. Located less than 10 miles from Cedar Grove River access and 30 miles from Montauk State Park, this property is perfect for outdoor enthusiasts. This property has abundance of wildlife and has not been logged in 25 years.

Off Grid 120 Raymondville, MO / Texas County