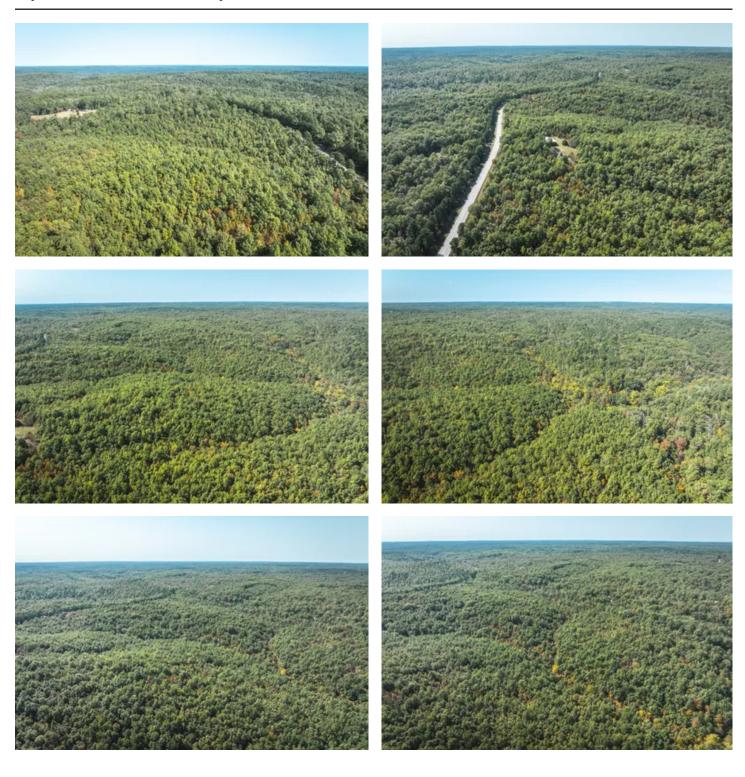

#### **PROPERTY DESCRIPTION**

This unique off-grid property offers a secluded lifestyle on 120 acres of mostly wooded land. Located less than 10 miles from Cedar Grove River access and 30 miles from Montauk State Park, this property is perfect for outdoor enthusiasts. This property has abundance of wildlife and has not been logged in 25 years.