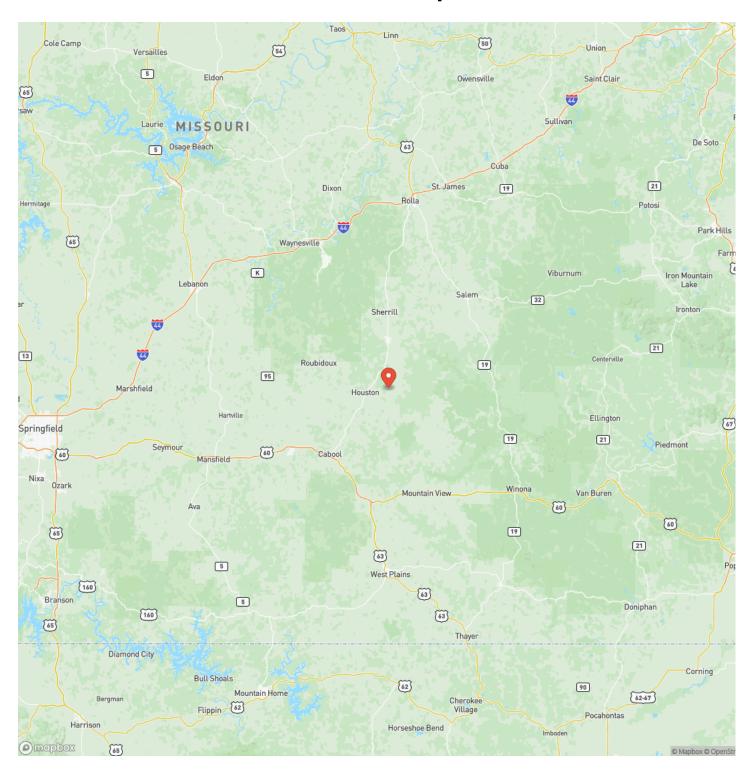

#### County

**Texas County** 

#### Type

Farms, Recreational Land

#### Latitude / Longitude

37.337225 / -91.861339

#### Taxes (Annually)

668

#### Acreage

120

#### **Price**

\$330,000

#### **Property Website**

https://livingthedreamland.com/property/off-grid-120-texas-missouri/66167/









### Off Grid 120 Raymondville, MO / Texas County

#### **PROPERTY DESCRIPTION**

This unique off-grid property offers a secluded lifestyle on 120 acres of mostly wooded land. Located less than 10 miles from Cedar Grove River access and 30 miles from Montauk State Park, this property is perfect for outdoor enthusiasts. This property has abundance of wildlife and has not been logged in 25 years.



Off Grid 120 Raymondville, MO / Texas County





# **Locator Map**





## **Locator Map**





# **Satellite Map**





### Off Grid 120 Raymondville, MO / Texas County

# LISTING REPRESENTATIVE For more information contact:



### Representative

Wes Campbell

#### Mobile

(417) 818-1113

#### **Email**

wes@livingthedreamland.com

#### **Address**

120 West Main Street

#### City / State / Zip

Houston, MO 65483

| <u>NOTES</u> |  |      |  |
|--------------|--|------|--|
|              |  |      |  |
|              |  |      |  |
|              |  |      |  |
|              |  |      |  |
|              |  |      |  |
|              |  |      |  |
|              |  |      |  |
|              |  |      |  |
|              |  |      |  |
|              |  |      |  |
|              |  |      |  |
|              |  |      |  |
|              |  |      |  |
|              |  |