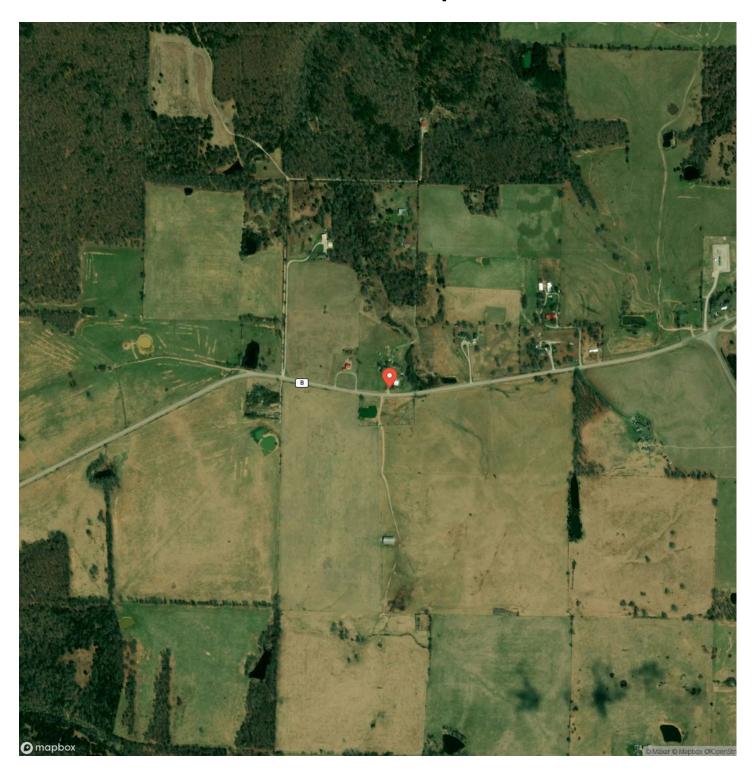

unty** 

#### Type

Farms, Recreational Land

#### Latitude / Longitude

37.337225 / -91.861339

#### Taxes (Annually)

668

#### Acreage

120

#### **Price**

\$330,000

#### **Property Website**

https://livingthedreamland.com/property/off-grid-120-texas-missouri/66167/









### Off Grid 120 Raymondville, MO / Texas County

#### **PROPERTY DESCRIPTION**

This unique off-grid property offers a secluded lifestyle on 120 acres of mostly wooded land. Located less than 10 miles from Cedar Grove River access and 30 miles from Montauk State Park, this property is perfect for outdoor enthusiasts. This property has abundance of wildlife and has not been logged in 25 years.



Off Grid 120 Raymondville, MO / Texas County





# **Locator Map**





## **Locator Map**





# **Satellite Map**





### Off Grid 120 Raymondville, MO / Texas County

# LISTING REPRESENTATIVE For more information contact:



### Representative

Wes Campbell

#### Mobile

(417) 818-1113

#### **Email**

wes@livingthedreamland.com

#### **Address**

120 West Main Street

#### City / State / Zip

Houston, MO 65483

| <u>NOTES</u> |  |      |  |
|--------------|--|------|--|
|              |  |      |  |
|              |  |      |  |
|              |  |      |  |
|              |  |      |  |
|              |  |      |  |
|              |  |      |  |
|              |  |      |  |
|              |  |      |  |
|              |  |      |  |
|              |  |      |  |
|              |  |      |  |
|              |  |      |  |
|              |  |      |  |
|              |  |      |  |
|              |