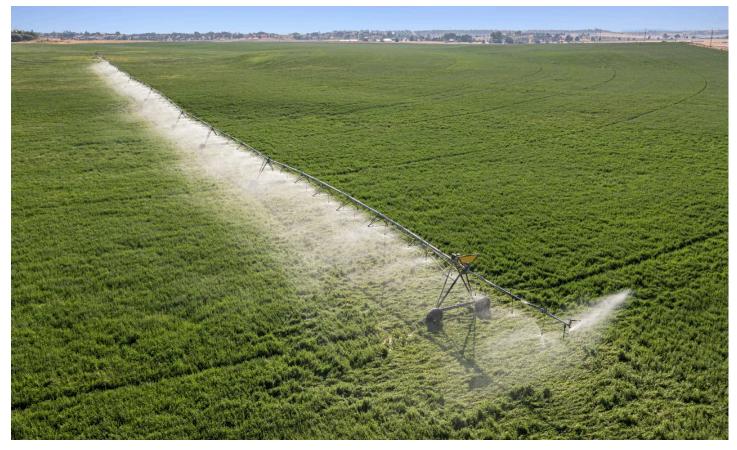

## Welcome to the Cherry Lane Irrigated Farm with Homesite! Property Overview: A Productive Irrigated Farm with Homesite Opportunity

Welcome to NE Cherry Lane, a 157-acre property with homesite opportunity and 148.9 acres of North Unit (NUID) water rights. This pivot irrigated farm, currently planted with alfalfa, is zoned Exclusive Farm Use and consists mostly of class 3 loam soil varieties. Two irrigation ponds are positioned on the southwest corner of the property near the irrigation canal and pump station. Per Jefferson county the property meets the criteria to apply for a "Large Tract" Farm Dwelling and offers several locations with great views of the Cascade Range. Located just 3.8 miles northeast of Madras, this property provides both productive farm ground or the option to graze cattle on irrigated pasture (includes corrals).