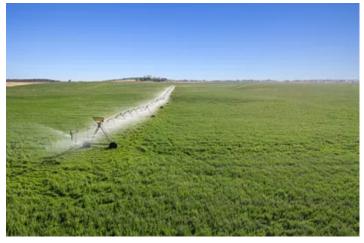

## Welcome to the Cherry Lane Irrigated Farm with Homesite! Property Overview: A Productive Irrigated Farm with Homesite Opportunity

Welcome to NE Cherry Lane, a 157-acre property with homesite opportunity and 148.9 acres of North Unit (NUID) water rights. This pivot irrigated farm, currently planted with alfalfa, is zoned Exclusive Farm Use and consists mostly of class 3 loam soil varieties. Two irrigation ponds are positioned on the southwest corner of the property near the irrigation canal and pump station. Per Jefferson county the property meets the criteria to apply for a "Large Tract" Farm Dwelling and offers several locations with great views of the Cascade Range. Located just 3.8 miles northeast of Madras, this property provides both productive farm ground or the option to graze cattle on irrigated pasture (includes corrals).