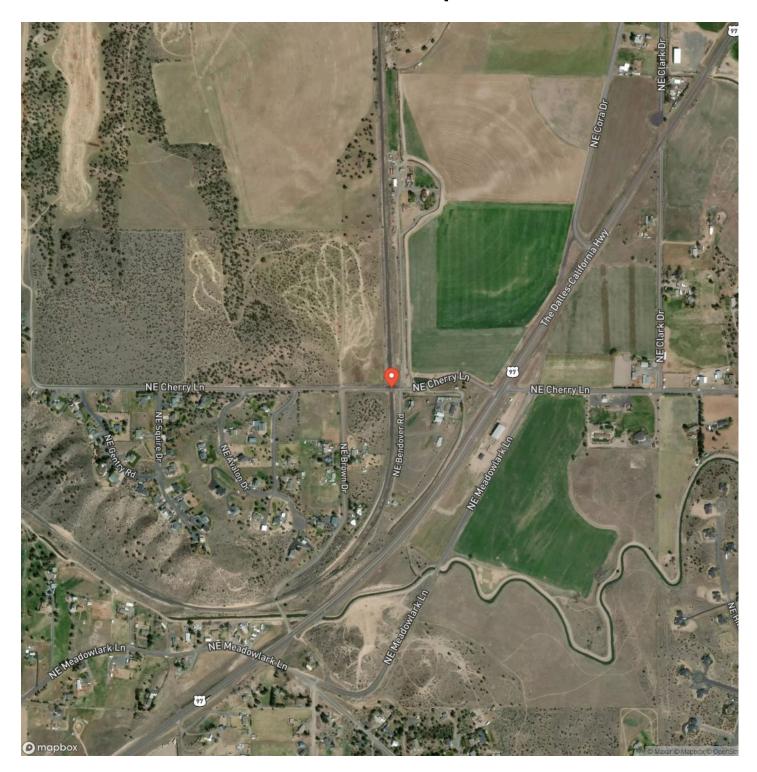

unity

Welcome to NE Cherry Lane, a 157-acre property with homesite opportunity and 148.9 acres of North Unit (NUID) water rights. This pivot irrigated farm, currently planted with alfalfa, is zoned Exclusive Farm Use and consists mostly of class 3 loam soil varieties. Two irrigation ponds are positioned on the southwest corner of the property near the irrigation canal and pump station. Per Jefferson county the property meets the criteria to apply for a "Large Tract" Farm Dwelling and offers several locations with great views of the Cascade Range. Located just 3.8 miles northeast of Madras, this property provides both productive farm ground or the option to graze cattle on irrigated pasture (includes corrals).







### **Locator Map**





### **Locator Map**





### **Satellite Map**





### LISTING REPRESENTATIVE For more information contact:



NOTEC

#### Representative

Sam Terrell

#### Mobile

(541) 708-3836

#### Email

sam@martinoutdoorproperties.com

#### **Address**

3811 Crater Lake Hwy, Suite B

City / State / Zip

Medford, OR 97504

| NOTES |  |  |
|-------|--|--|
|       |  |  |
|       |  |  |
|       |  |  |
|       |  |  |
|       |  |  |
|       |  |  |
|       |  |  |
|       |  |  |
| -     |  |  |
|       |  |  |
|       |  |  |
|       |  |  |
|       |  |  |
|       |  |  |
|       |  |  |
|       |  |  |
| 9     |  |  |
|       |  |  |
|       |  |  |
|       |  |  |
|       |  |  |
|       |  |  |
|       |  |  |
|       |  |  |
|       |  |  |



| <u>NOTES</u> |  |
|--------------|--|
|              |  |
|              |  |
|              |