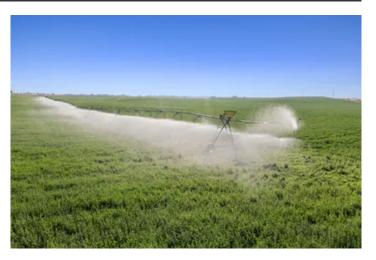

## Welcome to the Cherry Lane Irrigated Farm with Homesite! Property Overview: A Productive Irrigated Farm with Homesite Opportunity

Welcome to NE Cherry Lane, a 157-acre property with homesite opportunity and 148.9 acres of North Unit (NUID) water rights. This pivot irrigated farm, currently planted with alfalfa, is zoned Exclusive Farm Use and consists mostly of class 3 loam soil varieties. Two irrigation ponds are positioned on the southwest corner of the property near the irrigation canal and pump station. Per Jefferson county the property meets the criteria to apply for a "Large Tract" Farm Dwelling and offers several locations with great views of the Cascade Range. Located just 3.8 miles northeast of Madras, this property provides both productive farm ground or the option to graze cattle on irrigated pasture (includes corrals).