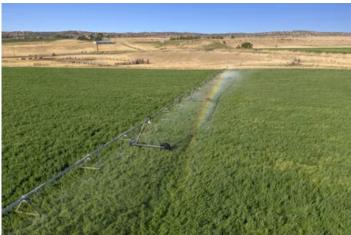

## Welcome to the Cherry Lane Irrigated Farm with Homesite! Property Overview: A Productive Irrigated Farm with Homesite Opportunity

Welcome to NE Cherry Lane, a 157-acre property with homesite opportunity and 148.9 acres of North Unit (NUID) water rights. This pivot irrigated farm, currently planted with alfalfa, is zoned Exclusive Farm Use and consists mostly of class 3 loam soil varieties. Two irrigation ponds are positioned on the southwest corner of the property near the irrigation canal and pump station. Per Jefferson county the property meets the criteria to apply for a "Large Tract" Farm Dwelling and offers several locations with great views of the Cascade Range. Located just 3.8 miles northeast of Madras, this property provides both productive farm ground or the option to graze cattle on irrigated pasture (includes corrals).