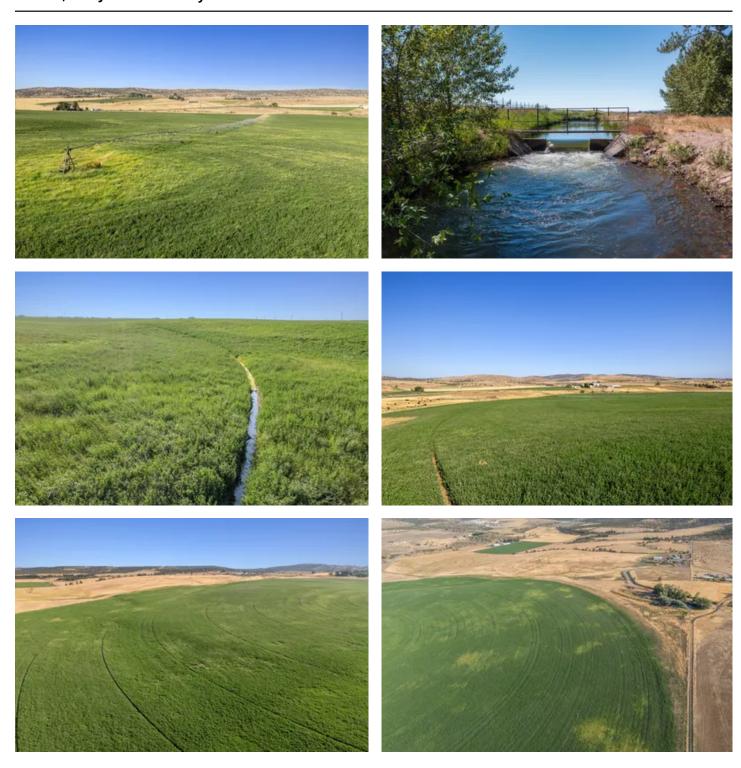

## Welcome to the Cherry Lane Irrigated Farm with Homesite! Property Overview: A Productive Irrigated Farm with Homesite Opportunity

Welcome to NE Cherry Lane, a 157-acre property with homesite opportunity and 148.9 acres of North Unit (NUID) water rights. This pivot irrigated farm, currently planted with alfalfa, is zoned Exclusive Farm Use and consists mostly of class 3 loam soil varieties. Two irrigation ponds are positioned on the southwest corner of the property near the irrigation canal and pump station. Per Jefferson county the property meets the criteria to apply for a "Large Tract" Farm Dwelling and offers several locations with great views of the Cascade Range. Located just 3.8 miles northeast of Madras, this property provides both productive farm ground or the option to graze cattle on irrigated pasture (includes corrals).