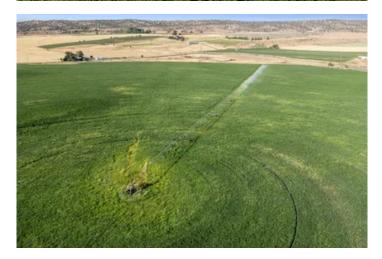

## Welcome to the Cherry Lane Irrigated Farm with Homesite! Property Overview: A Productive Irrigated Farm with Homesite Opportunity

Welcome to NE Cherry Lane, a 157-acre property with homesite opportunity and 148.9 acres of North Unit (NUID) water rights. This pivot irrigated farm, currently planted with alfalfa, is zoned Exclusive Farm Use and consists mostly of class 3 loam soil varieties. Two irrigation ponds are positioned on the southwest corner of the property near the irrigation canal and pump station. Per Jefferson county the property meets the criteria to apply for a "Large Tract" Farm Dwelling and offers several locations with great views of the Cascade Range. Located just 3.8 miles northeast of Madras, this property provides both productive farm ground or the option to graze cattle on irrigated pasture (includes corrals).