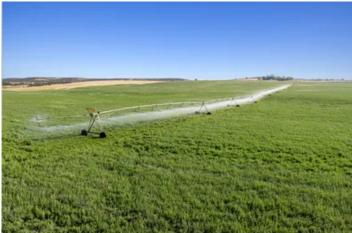

## Welcome to the Cherry Lane Irrigated Farm with Homesite! Property Overview: A Productive Irrigated Farm with Homesite Opportunity

Welcome to NE Cherry Lane, a 157-acre property with homesite opportunity and 148.9 acres of North Unit (NUID) water rights. This pivot irrigated farm, currently planted with alfalfa, is zoned Exclusive Farm Use and consists mostly of class 3 loam soil varieties. Two irrigation ponds are positioned on the southwest corner of the property near the irrigation canal and pump station. Per Jefferson county the property meets the criteria to apply for a "Large Tract" Farm Dwelling and offers several locations with great views of the Cascade Range. Located just 3.8 miles northeast of Madras, this property provides both productive farm ground or the option to graze cattle on irrigated pasture (includes corrals).