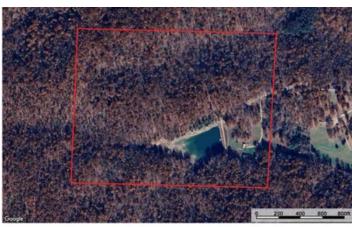

Collins Lake 670 Wayne 330 Patterson, MO 63956

\$374,999 53.800± Acres Wayne County









### **Collins Lake**

# Patterson, MO / Wayne County

# **SUMMARY**

#### **Address**

670 Wayne 330

# City, State Zip

Patterson, MO 63956

### County

Wayne County

### **Type**

Recreational Land, Residential Property, Lakefront

# Latitude / Longitude

37.147286 / -90.549465

### Taxes (Annually)

282

### **Dwelling Square Feet**

672

### **Bedrooms / Bathrooms**

2/1

### Acreage

53.800

### Price

\$374,999

### **Property Website**

https://livingthedreamland.com/property/collins-lake-wayne-missouri/80387/









# Collins Lake Patterson, MO / Wayne County

### **PROPERTY DESCRIPTION**

Private Lakefront Paradise in Wayne County, MO! Discover your own slice of heaven with this rare 53-acre property surrounding beautiful Collins Lake—originally built by the Army Corps of En