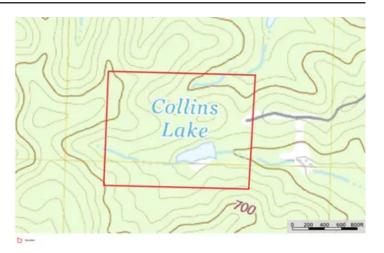

Collins Lake 670 Wayne 330 Patterson, MO 63956

\$374,999 53.800± Acres Wayne County









### **Collins Lake**

# Patterson, MO / Wayne County

# **SUMMARY**

#### **Address**

670 Wayne 330

# City, State Zip

Patterson, MO 63956

### County

Wayne County

### **Type**

Recreational Land, Residential Property, Lakefront

# Latitude / Longitude

37.147286 / -90.549465

### Taxes (Annually)

282

### **Dwelling Square Feet**

672

### **Bedrooms / Bathrooms**

2/1

### Acreage

53.800

### Price

\$374,999

### **Property Website**

https://livingthedreamland.com/property/collins-lake-wayne-missouri/80387/









# Collins Lake Patterson, MO / Wayne County

### **PROPERTY DESCRIPTION**

Private Lakefront Paradise in Wayne County, MO! Discover your own slice of heaven with this rare 53-acre property surrounding beautiful Collins Lake—originally built by the Army Corps of Engineers. This fully stocked lake teems with large bass and a variety of other fish species, perfect for fishing enthusiasts. Nature lovers will appreciate the abundance of deer and turkey, making it a true wildlife haven. Nestled at the end of a dead-end road, enjoy total privacy with a cozy 2-bedroom, 1-bath home and multiple outbuildings—ideal for storage, hobbies, or expanding your dream retreat. Peace, privacy, and endless outdoor adventure await!



# Collins Lake Patterson, MO / Wayne County





# **Locator Map**