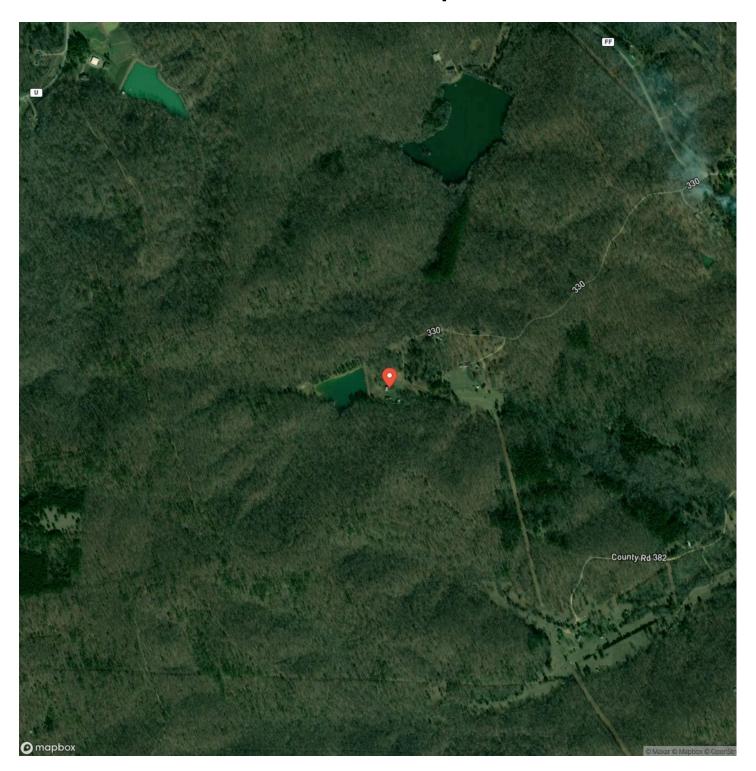

unty

### **PROPERTY DESCRIPTION**

Private Lakefront Paradise in Wayne County, MO! Discover your own slice of heaven with this rare 53-acre property surrounding beautiful Collins Lake—originally built by the Army Corps of Engineers. This fully stocked lake teems with large bass and a variety of other fish species, perfect for fishing enthusiasts. Nature lovers will appreciate the abundance of deer and turkey, making it a true wildlife haven. Nestled at the end of a dead-end road, enjoy total privacy with a cozy 2-bedroom, 1-bath home and multiple outbuildings—ideal for storage, hobbies, or expanding your dream retreat. Peace, privacy, and endless outdoor adventure await!



# Collins Lake Patterson, MO / Wayne County





# **Locator Map**





# **Locator Map**





# **Satellite Map**





# Collins Lake Patterson, MO / Wayne County

# LISTING REPRESENTATIVE For more information contact:



# Representative

Lance Cureton

### Mobile

(573) 561-4400

# Email

lance@livingthedreamland.com

### **Address**

6485 N Service Road

City / State / Zip

| <u>NOTES</u> |  |  |
|--------------|--|--|
|              |  |  |
|              |  |  |
|              |  |  |
|              |  |  |
|              |  |  |
|              |  |  |
|              |  |  |
|              |  |  |
|              |  |  |
|              |  |  |
|              |  |  |
|              |  |  |
|              |  |  |
|              |  |  |
|              |  |  |
|              |  |  |
|              |  |  |



| <u>IOTES</u> |  |
|--------------|--|
|              |  |
|              |  |
|