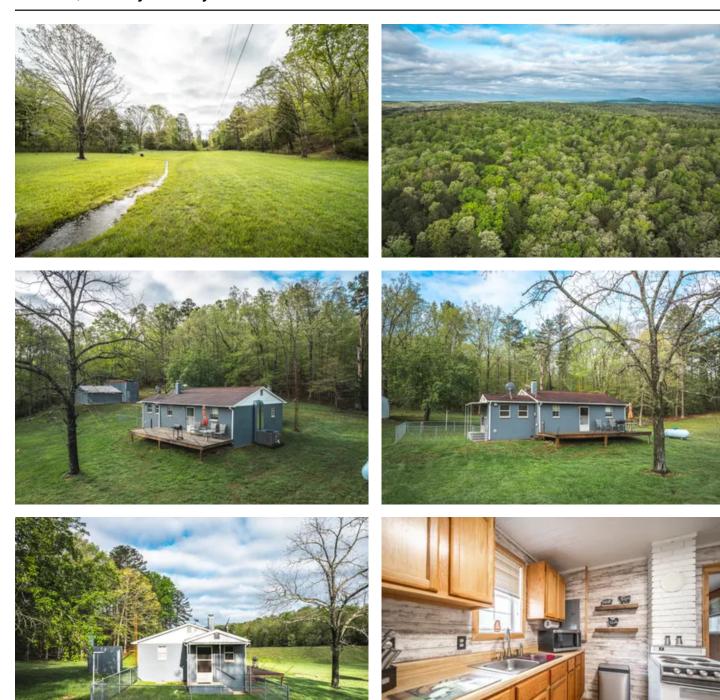

### **PROPERTY DESCRIPTION**

Private Lakefront Paradise in Wayne County, MO! Discover your own slice of heaven with this rare 53-acre property surrounding beautiful Collins Lake—originally built by the Army Corps of Engineers. This fully stocked lake teems with large bass and a variety of other fish species, perfect for fishing enthusiasts. Nature lovers will appreciate the abundance of deer and turkey, making it a true wildlife haven. Nestled at the end of a dead-end road, enjoy total privacy with a cozy 2-bedroom, 1-bath home and multiple outbuildings—ideal for storage, hobbies, or expanding your dream retreat. Peace, privacy, and endless outdoor adventure await!