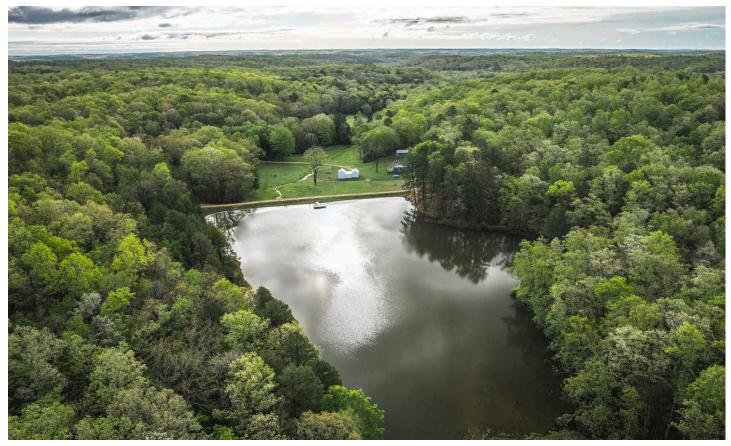

### **PROPERTY DESCRIPTION**

Private Lakefront Paradise in Wayne County, MO! Discover your own slice of heaven with this rare 53-acre property surrounding beautiful Collins Lake—originally built by the Army Corps of Engineers. This fully stocked lake teems with large bass and a variety of other fish species, perfect for fishing enthusiasts. Nature lovers will appreciate the abundance of deer and turkey, making it a true wildlife haven. Nestled at the end of a dead-end road, enjoy total privacy with a cozy 2-bedroom, 1-bath home and multiple outbuildings—ideal for storage, hobbies, or expanding your dream retreat. Peace, privacy, and endless outdoor adventure await!