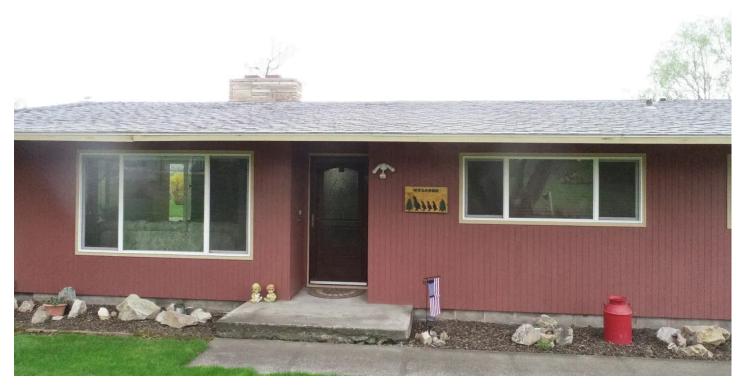

#### **PROPERTY DESCRIPTION**

Just two miles up the Walla Walla River from Milton-Freewater lies a rare opportunity for hobby farmers, vineyard enthusiasts, or anyone seeking a peaceful, productive lifestyle. This 23+ acre parcel of prime farm ground features 350 feet of Walla Walla River frontage, water rights, and approximately 23 acres of irrigated land currently in alfalfa. Flat parcel with fertile soil and excellent sun exposure make this property ideal for a wide range of agricultural use. The property includes a charming single-level farmhouse with 4 bedrooms and 2 bathrooms, perfect for comfortable country living. Multiple outbuildings offer flexible space for equipment, animals, or workshop use. Perimeter fenced. Enjoy sweeping territorial views and the calming presence of the river in a truly serene setting. With its blend of natural beauty, agricultural potential, and convenient proximity to both Milton-Freewater and Walla Walla wine country, this property is a rare and valuable find. This property allows for some division of the property with one extra building sie.