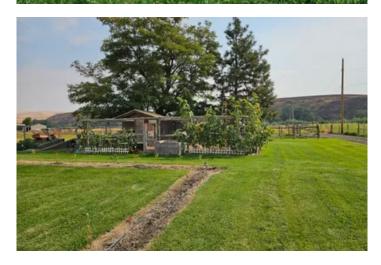

#### **PROPERTY DESCRIPTION**

Just two miles up the Walla Walla River from Milton-Freewater lies a rare opportunity for hobby farmers, vineyard enthusiasts, or anyone seeking a peaceful, productive lifestyle. This 23+ acre parcel of prime farm ground features 350 feet of Walla Walla River frontage, water rights, and approximately 23 acres of irrigated land currently in alfalfa. Flat parcel with fertile soil and excellent sun exposure make this property ideal for a wide range of agricultural use. The property includes a charming single-level farmhouse with 4 bedrooms and 2 bathrooms, perfect for comfortable country living. Multiple outbuildings offer flexible space for equipment, animals, or workshop use. Perimeter fenced. Enjoy sweeping territorial views and the calming presence of the river in a truly serene setting. With its blend of natural beauty, agricultural potential, and convenient proximity to both Milton-Freewater and Walla Walla wine country, this property is a rare and valuable find. This property allows for some division of the property with one extra building sie.