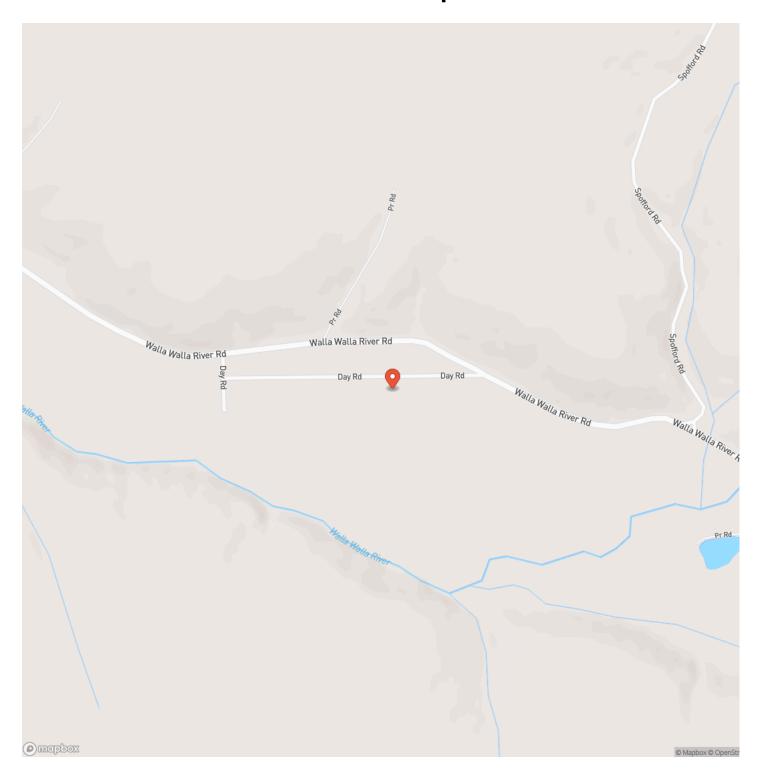

oximately 23 acres of irrigated land currently in alfalfa. Flat parcel with fertile soil and excellent sun exposure make this property ideal for a wide range of agricultural use. The property includes a charming single-level farmhouse with 4 bedrooms and 2 bathrooms, perfect for comfortable country living. Multiple outbuildings offer flexible space for equipment, animals, or workshop use. Perimeter fenced. Enjoy sweeping territorial views and the calming presence of the river in a truly serene setting. With its blend of natural beauty, agricultural potential, and convenient proximity to both Milton-Freewater and Walla Walla wine country, this property is a rare and valuable find. This property allows for some division of the property with one extra building sie.







## **Locator Map**





## **Locator Map**





## **Satellite Map**





### Walla Walla River Milton Freewater, OR / Umatilla County

## LISTING REPRESENTATIVE For more information contact:



### Representative

David Smith

#### Mobile

(509) 540-4708

#### Office

(509) 540-4708

#### Email

david@landandwildlife.com

#### Address

City / State / Zip

| <u>NOTES</u> |  |  |  |
|--------------|--|--|--|
|              |  |  |  |
|              |  |  |  |
|              |  |  |  |
|              |  |  |  |
|              |  |  |  |
|              |  |  |  |
|              |  |  |  |
|              |  |  |  |
|              |  |  |  |
|              |  |  |  |
|              |  |  |  |
|              |  |  |  |
|              |  |  |  |
|              |  |  |  |
|              |  |  |  |
|              |  |