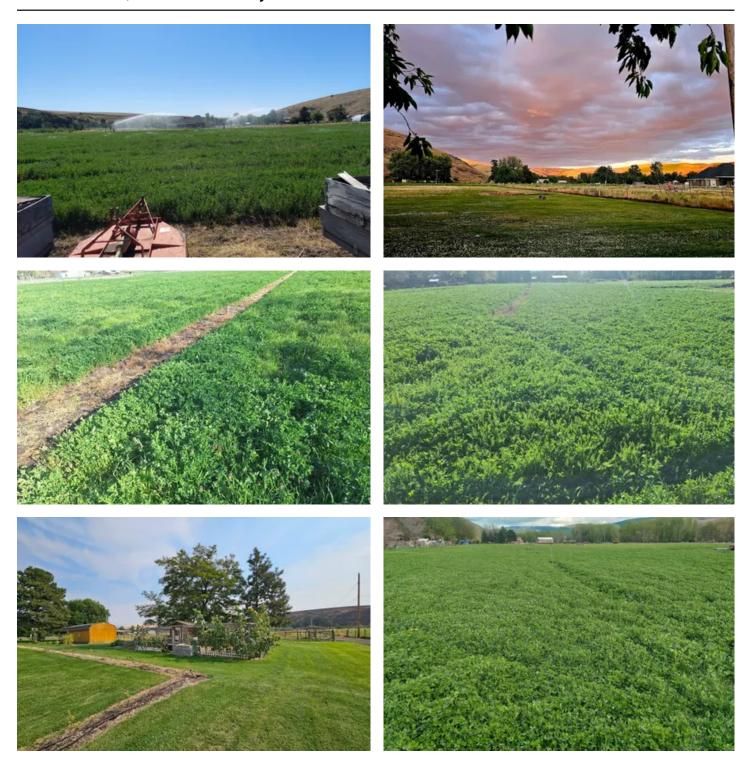

#### **PROPERTY DESCRIPTION**

Just two miles up the Walla Walla River from Milton-Freewater lies a rare opportunity for hobby farmers, vineyard enthusiasts, or anyone seeking a peaceful, productive lifestyle. This 23+ acre parcel of prime farm ground features 350 feet of Walla Walla River frontage, water rights, and approximately 23 acres of irrigated land currently in alfalfa. Flat parcel with fertile soil and excellent sun exposure make this property ideal for a wide range of agricultural use. The property includes a charming single-level farmhouse with 4 bedrooms and 2 bathrooms, perfect for comfortable country living. Multiple outbuildings offer flexible space for equipment, animals, or workshop use. Perimeter fenced. Enjoy sweeping territorial views and the calming presence of the river in a truly serene setting. With its blend of natural beauty, agricultural potential, and convenient proximity to both Milton-Freewater and Walla Walla wine country, this property is a rare and valuable find. This property allows for some division of the property with one extra building sie.