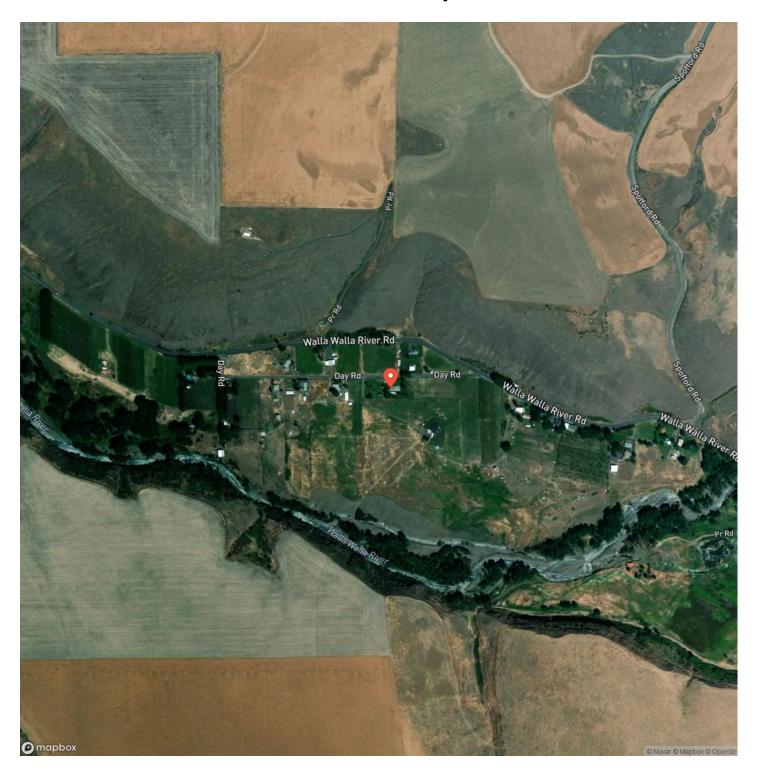

alfalfa. Flat parcel with fertile soil and excellent sun exposure make this property ideal for a wide range of agricultural use. The property includes a charming single-level farmhouse with 4 bedrooms and 2 bathrooms, perfect for comfortable country living. Multiple outbuildings offer flexible space for equipment, animals, or workshop use. Perimeter fenced. Enjoy sweeping territorial views and the calming presence of the river in a truly serene setting. With its blend of natural beauty, agricultural potential, and convenient proximity to both Milton-Freewater and Walla Walla wine country, this property is a rare and valuable find. This property allows for some division of the property with one extra building sie.







## **Locator Map**





## **Locator Map**





## **Satellite Map**





### Walla Walla River Milton Freewater, OR / Umatilla County

## LISTING REPRESENTATIVE For more information contact:



### Representative

David Smith

#### Mobile

(509) 540-4708

#### Office

(509) 540-4708

#### Email

david@landandwildlife.com

#### Address

City / State / Zip

| <u>NOTES</u> |  |  |  |
|--------------|--|--|--|
|              |  |  |  |
|              |  |  |  |
|              |  |  |  |
|              |  |  |  |
|              |  |  |  |
|              |  |  |  |
|              |  |  |  |
|              |  |  |  |
|              |  |  |  |
|              |  |  |  |
|              |  |  |  |
|              |  |  |  |
|              |  |  |  |
|              |  |  |  |
|              |  |  |  |
|              |  |  |  |
|              |  |  |  |
|              |