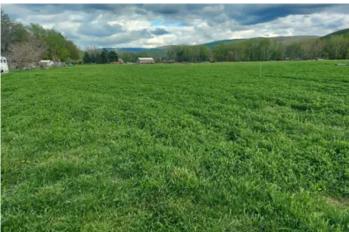

#### **PROPERTY DESCRIPTION**

Just two miles up the Walla Walla River from Milton-Freewater lies a rare opportunity for hobby farmers, vineyard enthusiasts, or anyone seeking a peaceful, productive lifestyle. This 23+ acre parcel of prime farm ground features 350 feet of Walla Walla River frontage, water rights, and approximately 23 acres of irrigated land currently in alfalfa. Flat parcel with fertile soil and excellent sun exposure make this property ideal for a wide range of agricultural use. The property includes a charming single-level farmhouse with 4 bedrooms and 2 bathrooms, perfect for comfortable country living. Multiple outbuildings offer flexible space for equipment, animals, or workshop use. Perimeter fenced. Enjoy sweeping territorial views and the calming presence of the river in a truly serene setting. With its blend of natural beauty, agricultural potential, and convenient proximity to both Milton-Freewater and Walla Walla wine country, this property is a rare and valuable find. This property allows for some division of the property with one extra building sie.