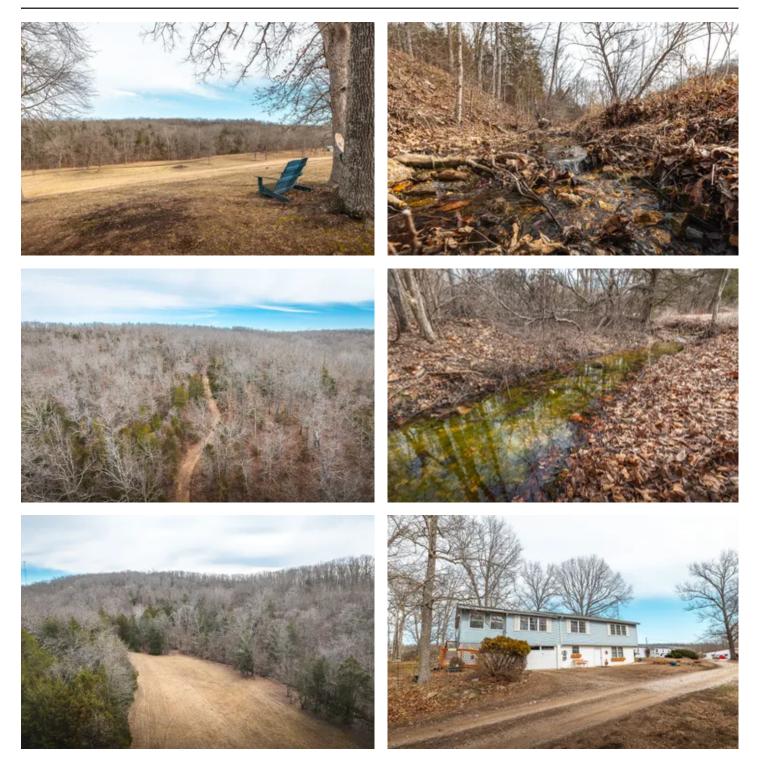

### **PROPERTY DESCRIPTION**

This 48 +/- acre property in Phelps County, MO, offers the perfect blend of recreation, income potential, and full-time living. Featuring a beautifully crafted home with a full finished basement and an attached garage, this property provides comfort and convenience in a serene setting. An extra home on-site offers the potential for rental income or an Airbnb opportunity. With a mix of open pasture and mature wooded timber, this land is ideal for outdoor enthusiasts. The property boasts excellent deer hunting and is home to Missouri's eastern turkeys. A well-stocked lake provides fantastic fishing right in your backyard. Located just 1.5 hours from St. Louis County, this retreat is close to Montauk State Park and Maramec Spring for exceptional trout fishing. Additionally, it offers easy access to the Ozark rivers and streams for kayaking, floating, rafting, and canoeing. Whether you're seeking a weekend getaway, a full-time residence, or an income-producing investment, this property delivers it all.