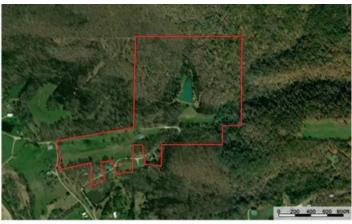

Phelps County Private Lake & Land 13428 Private Drive 7139 Rolla, MO 65401

**\$699,900** 48± Acres Phelps County







# MORE INFO ONLINE:

### Phelps County Private Lake & Land Rolla, MO / Phelps County

### **SUMMARY**

Address 13428 Private Drive 7139

**City, State Zip** Rolla, MO 65401

**County** Phelps County

Туре

Recreational Land, Residential Property, Hunting Land

**Latitude / Longitude** 37.9049 / -91.8346

Taxes (Annually) 1655

**Dwelling Square Feet** 1900

**Bedrooms / Bathrooms** 3 / 2

Acreage 48

**Price** \$699,900

### **Property Website**

https://livingthedreamland.com/property/phelps-county-private-lake-land-phelps-missouri/77740/



9 .... u-Bra







# **MORE INFO ONLINE:**

### **PROPERTY DESCRIPTION**

This 48 +/- acre property in Phelps County, MO, offers the perfect blend of recreation, income potential, and full-time living. Featuring a beautifully crafted home with a full finished basement and an attached garage, this property provides comfort and convenience in a serene setting. An extra home on-site offers the potential for rental income or an Airbnb opportunity. With a mix of open pasture and mature wooded timber, this land is ideal for outdoor enthusiasts. The property boasts excellent deer hunting and is home to Missouri's eastern turkeys. A well-stocked lake provides fantastic fishing right in your backyard. Located just 1.5 hours from St. Louis County, this retreat is close to Montauk State Park and M