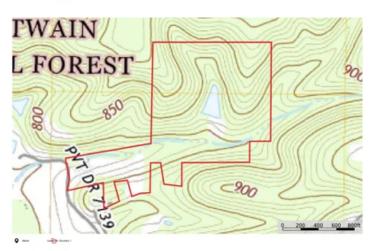

Phelps County Private Lake & Land 13428 Private Drive 7139 Rolla, MO 65401

**\$699,900** 48± Acres Phelps County







# MORE INFO ONLINE:

### Phelps County Private Lake & Land Rolla, MO / Phelps County

### **SUMMARY**

Address 13428 Private Drive 7139

**City, State Zip** Rolla, MO 65401

**County** Phelps County

Туре

Recreational Land, Residential Property, Hunting Land

**Latitude / Longitude** 37.9049 / -91.8346

Taxes (Annually) 1655

**Dwelling Square Feet** 1900

**Bedrooms / Bathrooms** 3 / 2

Acreage 48

**Price** \$699,900

### **Property Website**

https://livingthedreamland.com/property/phelps-county-private-lake-land-phelps-missouri/77740/



9 .... u-Bra







# **MORE INFO ONLINE:**

### **PROPERTY DESCRIPTION**

This 48 +/- acre property in Phelps County, MO, offers the perfect blend of recreation, income potential, and full-time living. Featuring a beautifully crafted home with a full finished basement and an attached garage, this property provides comfort and convenience in a serene setting. An extra home on-site offers the potential for rental income or an Airbnb opportunity. With a mix of open pasture and mature wooded timber, this land is ideal for outdoor enthusiasts. The property boasts excellent deer hunting and is home to Missouri's eastern turkeys. A well-stocked lake provides fantastic fishing right in your backyard. Located just 1.5 hours from St. Louis County, this retreat is close to Montauk State Park and Maramec Spring fo