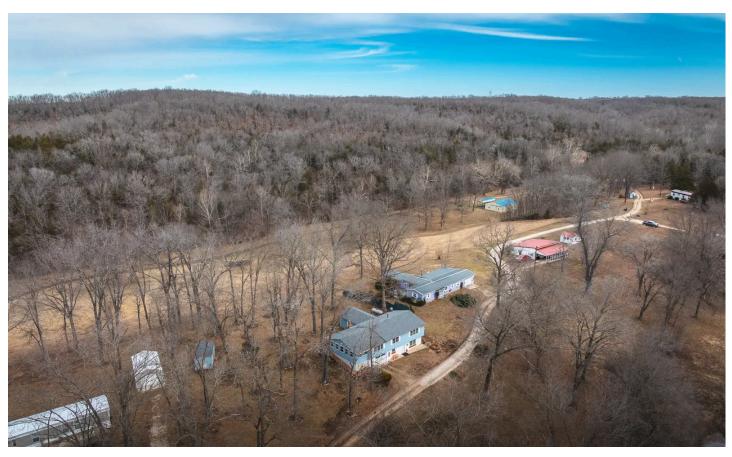

### **PROPERTY DESCRIPTION**

This 48 +/- acre property in Phelps County, MO, offers the perfect blend of recreation, income potential, and full-time living. Featuring a beautifully crafted home with a full finished basement and an attached garage, this property provides comfort and convenience in a serene setting. An extra home on-site offers the potential for rental income or an Airbnb opportunity. With a mix of open pasture and mature wooded timber, this land is ideal for outdoor enthusiasts. The property boasts excellent deer hunting and is home to Missouri's eastern turkeys. A well-stocked lake provides fantastic fishing right in your backyard. Located just 1.5 hours from St. Louis County, this retreat is close to Montauk State Park and Maramec Spring for exceptional trout fishing. Additionally, it offers easy access to the Ozark rivers and streams for kayaking, floating, rafting, and canoeing. Whether you're seeking a weekend getaway, a full-time residence, or an income-producing investment, this property delivers it all.