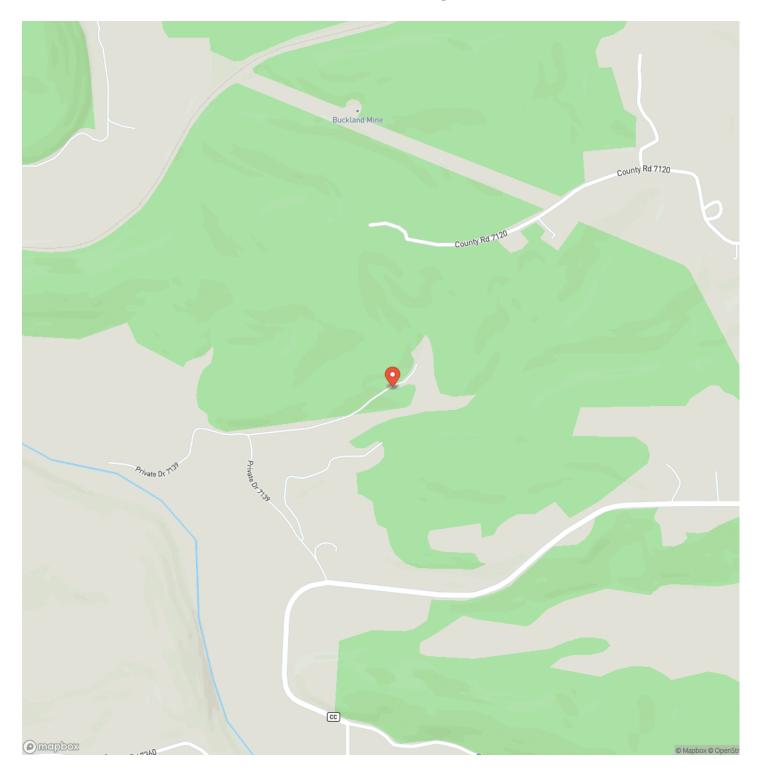

-site offers the potential for rental income or an Airbnb opportunity. With a mix of open pasture and mature wooded timber, this land is ideal for outdoor enthusiasts. The property boasts excellent deer hunting and is home to Missouri's eastern turkeys. A well-stocked lake provides fantastic fishing right in your backyard. Located just 1.5 hours from St. Louis County, this retreat is close to Montauk State Park and Maramec Spring for exceptional trout fishing. Additionally, it offers easy access to the Ozark rivers and streams for kayaking, floating, rafting, and canoeing. Whether you're seeking a weekend getaway, a full-time residence, or an income-producing investment, this property delivers it all.



# Phelps County Private Lake & Land Rolla, MO / Phelps County





# **Locator Map**





# **MORE INFO ONLINE:**

# **Locator Map**





# Satellite Map





# MORE INFO ONLINE:

#### LISTING REPRESENTATIVE For more information contact:



### <u>NOTES</u>

#### Representative

D.W. Hindman

**Mobile** (314) 486-3500

**Office** (855) 289-3478

**Email** dwlivingthedream@gmail.com

**Address** 515 S Franklin

**City / State / Zip** Cuba, MO 63005



| <br> |  |
|------|--|
|      |  |
|      |  |
|      |  |
|      |  |
|      |  |
|      |  |
|      |  |
|      |  |
|      |  |
|      |  |
|      |  |
|      |  |
|      |  |
|      |  |
|      |  |
|      |  |
|      |  |
|      |  |
|      |  |
|      |  |
|      |  |
|      |  |
|      |  |
|      |  |
|      |  |
|      |  |
|      |  |
|      |  |
|      |  |
|      |  |
|      |  |
|      |  |
|      |  |
|      |  |