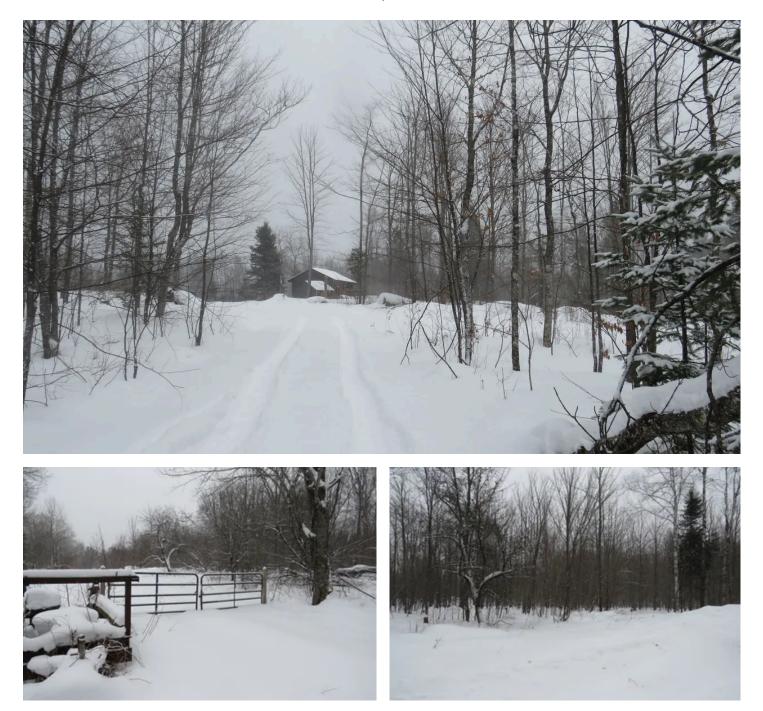

### **PROPERTY DESCRIPTION**

UPPER PENINSULA OF MICHIGAN RECREATIONAL PROPERTY FOR SALE. There are three parcels that make up this 109+/- acre property. The property is located in Duncan Township, in South-Eastern Houghton County, on the outskirts of the un-incorporated Village of Sidnaw. The trees on the property consist of Yellow Birch, Hemlock Forest, Sugar Maple, and small stands of pine. A portion of Hill Creek runs through the southern portion of the property. Today the area is known for its recreational opportunities - The southern"40" borders on Ottawa National Forest Lands. You can travel in almost any direction and find access to recreational activities. The Sturgeon River, Gorge, and Falls are nearby, and offer prime trout fishing. A section of the North County National Scenic Trail for hiking and backpacking, and the Deer Marsh Interpretive Hiking Trail are minutes away. Other trails for hiking are the Sturgeon Falls, Bears Den, and Pine Bluff Trails. Over 25,000 Snowmobilers travel in the area along the Sidnaw Rail Trail. A Rustic Cabin built in the early 2000s is on the property. Contact Us Today For Information About This Great U.P. Recreational Property!