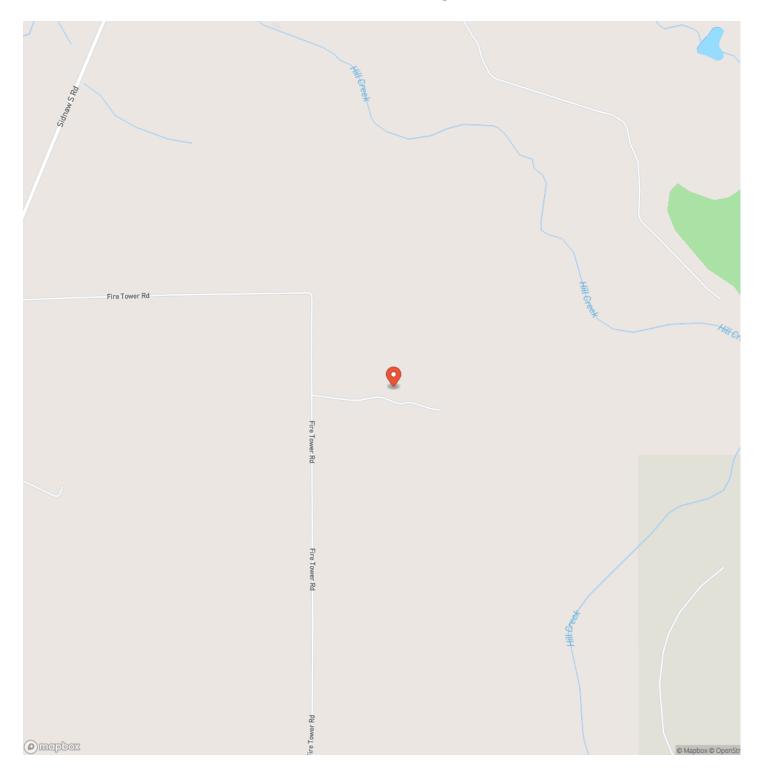

l opportunities - The southern"40" borders on Ottawa National Forest Lands. You can travel in almost any direction and find access to recreational activities. The Sturgeon River, Gorge, and Falls are nearby, and offer prime trout fishing. A section of the North County National Scenic Trail for hiking and backpacking, and the Deer Marsh Interpretive Hiking Trail are minutes away. Other trails for hiking are the Sturgeon Falls, Bears Den, and Pine Bluff Trails. Over 25,000 Snowmobilers travel in the area along the Sidnaw Rail Trail. A Rustic Cabin built in the early 2000s is on the property. Contact Us Today For Information About This Great U.P. Recreational Property!



## Michigan Recreational Property 50165363 Sidnaw, MI / Houghton County





## **MORE INFO ONLINE:**

# **Locator Map**





## **Locator Map**





## **MORE INFO ONLINE:**

# Satellite Map





### LISTING REPRESENTATIVE For more information contact:



### <u>NOTES</u>

Representative

Timothy Keohane

**Mobile** (906) 250-4743

**Office** (906) 228-9312

**Email** tk@greatlakesandland.com

Address 856 West Washington Street

**City / State / Zip** Marquette, MI 49855



### **MORE INFO ONLINE:**

|  | <br> |  |
|--|------|--|
|  | <br> |  |
|  |      |  |
|  |      |  |
|  |      |  |
|  |      |  |
|  |      |  |
|  |      |  |
|  |      |  |
|  |      |  |
|  |      |  |
|  |      |  |
|  |      |  |
|  |      |  |
|  |      |  |
|  |      |  |
|  |      |  |
|  |      |  |
|  |      |  |
|  |      |  |
|  |      |  |
|  |      |  |
|  |      |  |
|  |      |  |
|  |      |  |
|  |      |  |
|  |