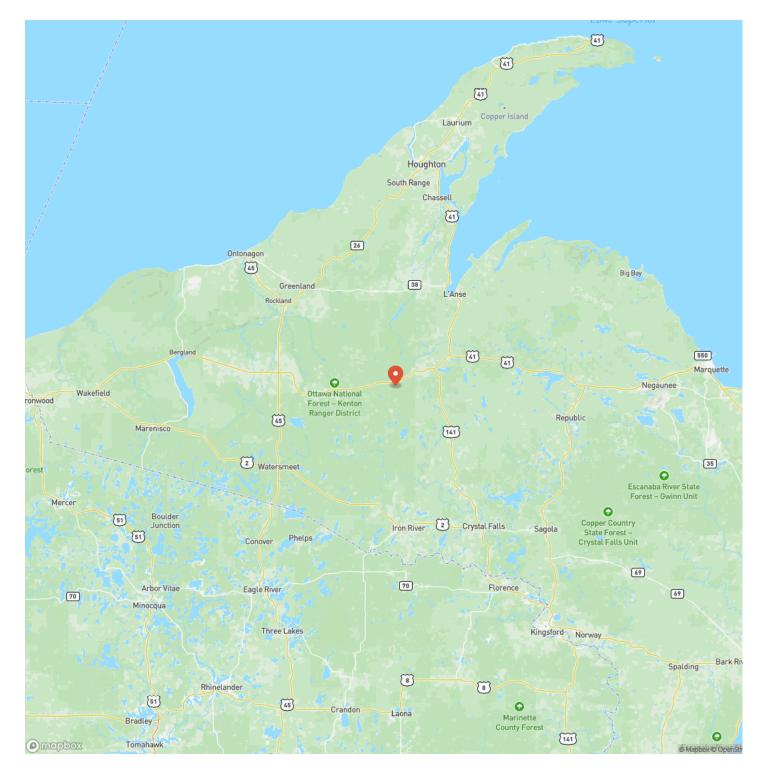

uthern"40" borders on Ottawa National Forest Lands. You can travel in almost any direction and find access to recreational activities. The Sturgeon River, Gorge, and Falls are nearby, and offer prime trout fishing. A section of the North County National Scenic Trail for hiking and backpacking, and the Deer Marsh Interpretive Hiking Trail are minutes away. Other trails for hiking are the Sturgeon Falls, Bears Den, and Pine Bluff Trails. Over 25,000 Snowmobilers travel in the area along the Sidnaw Rail Trail. A Rustic Cabin built in the early 2000s is on the property. Contact Us Today For Information About This Great U.P. Recreational Property!



## Michigan Recreational Property 50165363 Sidnaw, MI / Houghton County





## **MORE INFO ONLINE:**

# **Locator Map**





## **Locator Map**





## **MORE INFO ONLINE:**

# Satellite Map





### LISTING REPRESENTATIVE For more information contact:



### <u>NOTES</u>

Representative

Timothy Keohane

**Mobile** (906) 250-4743

**Office** (906) 228-9312

**Email** tk@greatlakesandland.com

Address 856 West Washington Street

**City / State / Zip** Marquette, MI 49855



### **MORE INFO ONLINE:**

|  | <br> |  |
|--|------|--|
|  | <br> |  |
|  |      |  |
|  |      |  |
|  |      |  |
|  |      |  |
|  |      |  |
|  |      |  |
|  |      |  |
|  |      |  |
|  |      |  |
|  |      |  |
|  |      |  |
|  |      |  |
|  |      |  |
|  |      |  |
|  |      |  |
|  |      |  |
|  |      |  |
|  |      |  |
|  |      |  |
|  |      |  |
|  |      |  |
|  |      |  |
|  |      |  |
|  |      |  |
|  |      |  |
|  |      |  |
|  |