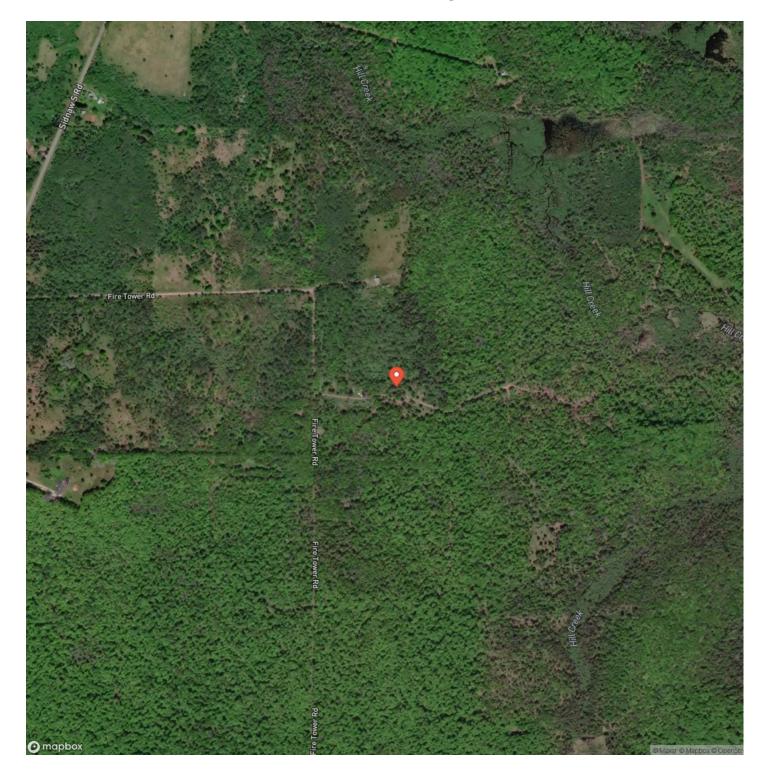

nds. You can travel in almost any direction and find access to recreational activities. The Sturgeon River, Gorge, and Falls are nearby, and offer prime trout fishing. A section of the North County National Scenic Trail for hiking and backpacking, and the Deer Marsh Interpretive Hiking Trail are minutes away. Other trails for hiking are the Sturgeon Falls, Bears Den, and Pine Bluff Trails. Over 25,000 Snowmobilers travel in the area along the Sidnaw Rail Trail. A Rustic Cabin built in the early 2000s is on the property. Contact Us Today For Information About This Great U.P. Recreational Property!



## Michigan Recreational Property 50165363 Sidnaw, MI / Houghton County





## **MORE INFO ONLINE:**

# **Locator Map**





## **Locator Map**





## **MORE INFO ONLINE:**

# Satellite Map





### LISTING REPRESENTATIVE For more information contact:



### <u>NOTES</u>

Representative

Timothy Keohane

**Mobile** (906) 250-4743

**Office** (906) 228-9312

**Email** tk@greatlakesandland.com

Address 856 West Washington Street

**City / State / Zip** Marquette, MI 49855



### **MORE INFO ONLINE:**

|  | <br> |  |
|--|------|--|
|  | <br> |  |
|  |      |  |
|  |      |  |
|  |      |  |
|  |      |  |
|  |      |  |
|  |      |  |
|  |      |  |
|  |      |  |
|  |      |  |
|  |      |  |
|  |      |  |
|  |      |  |
|  |      |  |
|  |      |  |
|  |      |  |
|  |      |  |
|  |      |  |
|  |      |  |
|  |      |  |
|  |      |  |
|  |      |  |
|  |      |  |
|  |      |  |
|  |      |  |
|  |      |  |
|  |      |  |
|  |      |  |
|  |      |  |
|  |      |  |
|  |