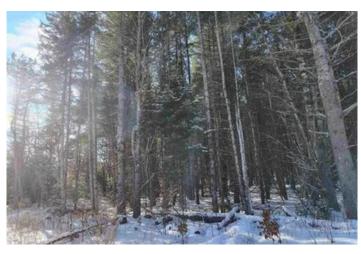

### PROPERTY DESCRIPTION

Discover your escape on 11.2+/- acres off Dana Lake Road. This dry, wooded property is surrounded by mixed woods and located near Dana Lake, a picturesque 98-acre lake with a maximum depth of 25 feet. Anglers will enjoy the chance to reel in Black Crappie, Bluegill, Muskie, Northern Pike, Smallmouth Bass, and Yellow Perch. The property offers several potential build sites near the center, surrounded by beautifully towering trees that create a peaceful and private setting. Accessed just 100 yards down a seasonal road, the property also features electric service running alongside it, making it a convenient and flexible option for future development. To the west, enjoy the vast expanse of the Hiawatha National Forest, providing endless recreational and hunting possibilities. Whether you're into snowmobiling, cross-country skiing, hunting, or fishing, this property puts you right in the heart of it all. Whether you're looking for a serene getaway, a spot for your forever home, or a base launch for your next outdoor adventure, this property is full of possibilities