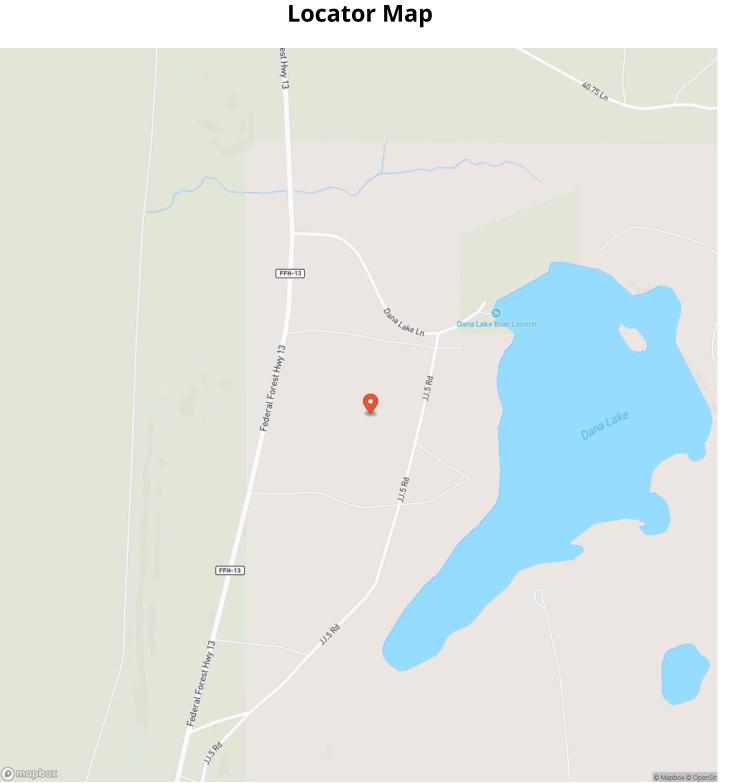

### <u>SUMMARY</u>

**Address** TBD Off Dana Lake Rd

**City, State Zip** Wetmore, MI 49895

**County** Delta County

Туре

Hunting Land, Recreational Land, Residential Property

Latitude / Longitude 46.112546 / -86.632096

# Satellite Map