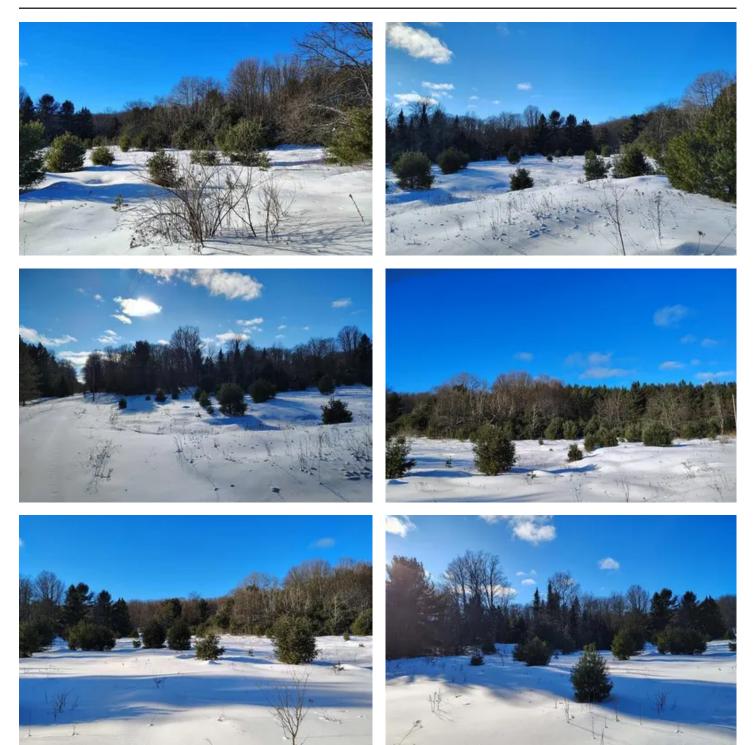

### PROPERTY DESCRIPTION

Discover your escape on 11.2+/- acres off Dana Lake Road. This dry, wooded property is surrounded by mixed woods and located near Dana Lake, a picturesque 98-acre lake with a maximum depth of 25 feet. Anglers will enjoy the chance to reel in Black Crappie, Bluegill, Muskie, Northern Pike, Smallmouth Bass, and Yellow Perch. The property offers several potential build sites near the center, surrounded by beautifully towering trees that create a peaceful and private setting. Accessed just 100 yards down a seasonal road, the property also features electric service running alongside it, making it a convenient and flexible option for future development. To the west, enjoy the vast expanse of the Hiawatha National Forest, providing endless recreational and hunting possibilities. Whether you're into snowmobiling, cross-country skiing, hunting, or fishing, this property puts you right in the heart of it all. Whether you're looking for a serene getaway, a spot for your forever home, or a base launch for your next outdoor adventure, this property is full of possibilities