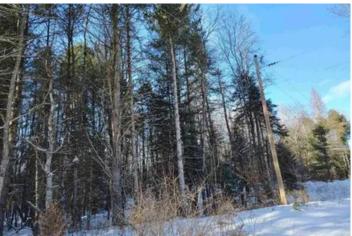

### PROPERTY DESCRIPTION

Discover your escape on 11.2+/- acres off Dana Lake Road. This dry, wooded property is surrounded by mixed woods and located near Dana Lake, a picturesque 98-acre lake with a maximum depth of 25 feet. Anglers will enjoy the chance to reel in Black Crappie, Bluegill, Muskie, Northern Pike, Smallmouth Bass, and Yellow Perch. The property offers several potential build sites near the center, surrounded by beautifully towering trees that create a peaceful and private setting. Accessed just 100 yards down a seasonal road, the property also features electric service running alongside it, making it a convenient and flexible option for future development. To the west, enjoy the vast expanse of the Hiawatha National Forest, providing endless recreational and hunting possibilities. Whether you're into snowmobiling, cross-country skiing, hunting, or fishing, this property puts you right in the heart of it all. Whether you're looking for a serene getaway, a spot for your forever home, or a base launch for your next outdoor adventure, this property is full of possibilities