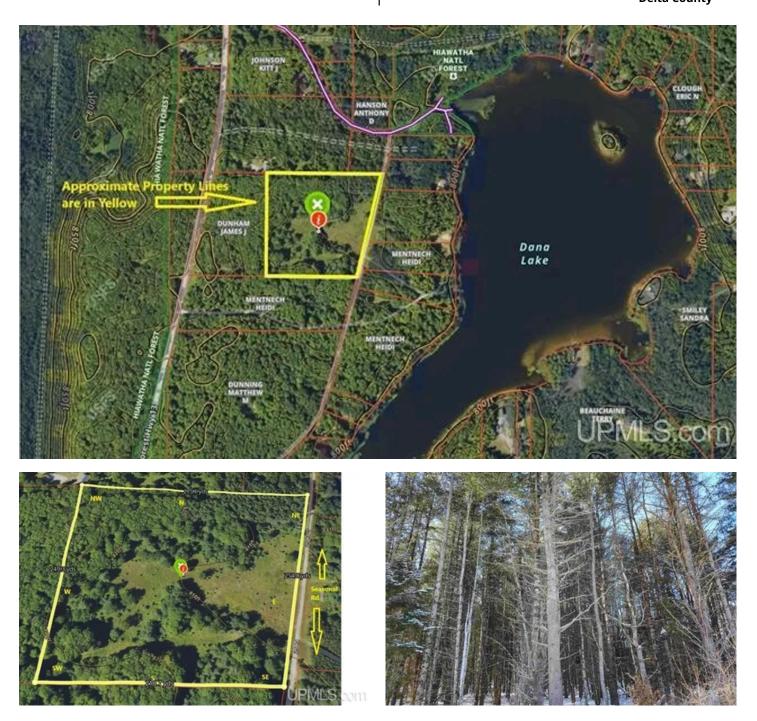

### PROPERTY DESCRIPTION

Discover your escape on 11.2+/- acres off Dana Lake Road. This dry, wooded property is surrounded by mixed woods and located near Dana Lake, a picturesque 98-acre lake with a maximum depth of 25 feet. Anglers will enjoy the chance to reel in Black Crappie, Bluegill, Muskie, Northern Pike, Smallmouth Bass, and Yellow Perch. The property offers several potential build sites near the center, surrounded by beautifully towering trees that create a peaceful and private setting. Accessed just 100 yards down a seasonal road, the property also features electric service running alongside it, making it a convenient and flexible option for future development. To the west, enjoy the vast expanse of the Hiawatha National Forest, providing endless recreational and hunting possibilities. Whether you're into snowmobiling, cross-country skiing, hunting, or fishing, this property puts you right in the heart of it all. Whether you're looking for a serene getaway, a spot for your forever home, or a base launch for your next outdoor adventure, this property is full of possibilities

# Satellite Map