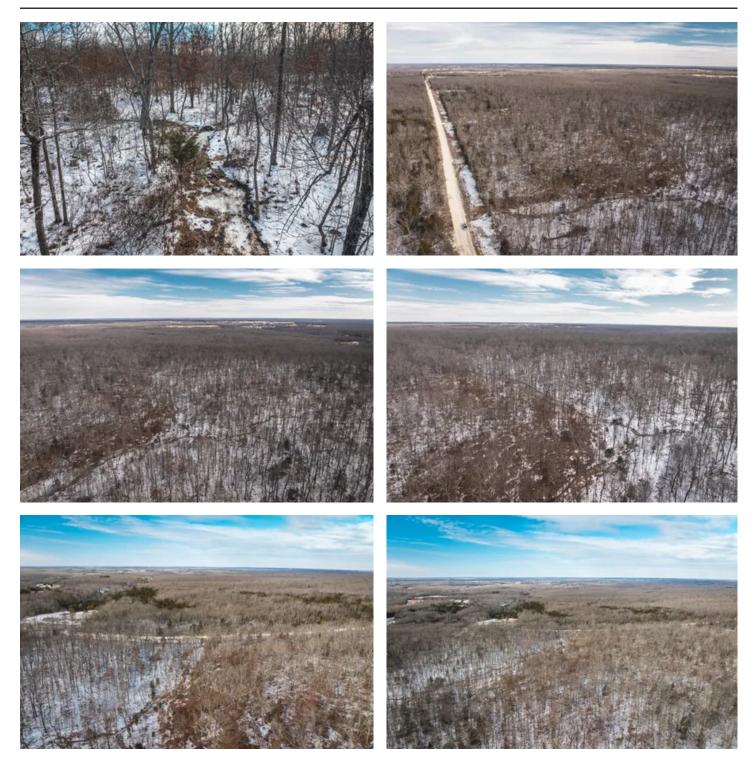

### **PROPERTY DESCRIPTION**

Discover this exceptional 19.57-acre property in the heart of beautiful Phelps County, Missouri. A haven for outdoor enthusiasts, it boasts excellent hunting with abundant giant tom turkeys and whitetail deer. Located just outside the city limits of the charming town of St. James, this parcel offers the perfect blend of privacy and convenience. Enjoy proximity to local wineries, the renowned Maramec Trout Hatchery, and the nearby Huzzah, Courtois, and Meramec Rivers for endless fishing, floating, and camping adventures. Whether you're looking for a hunting retreat, recreational escape, or the ideal spot to build your forever home, this property has it all. Schedule your visit today to experience everything this fantastic parcel has to offer!