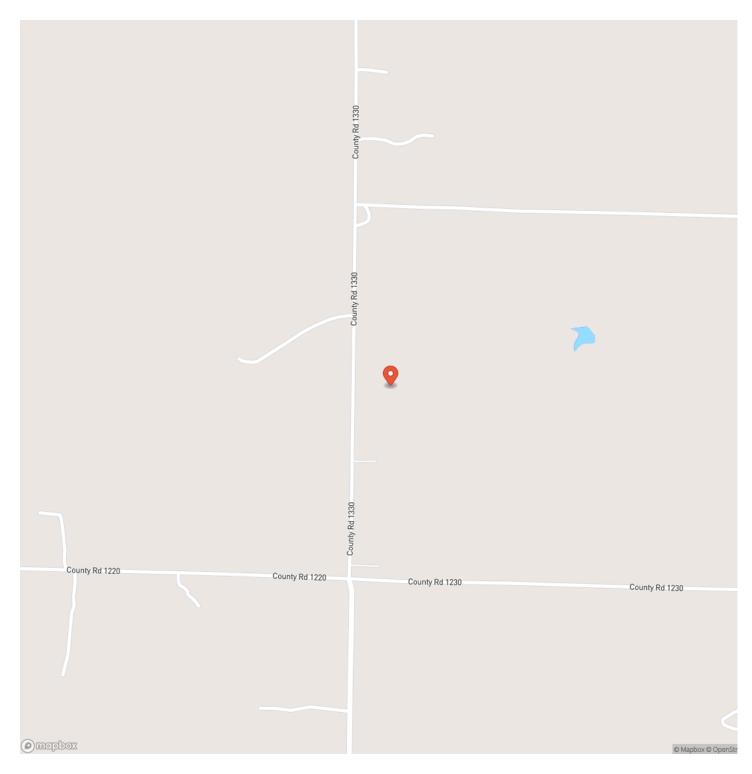

OPERTY DESCRIPTION**

Discover this exceptional 19.57-acre property in the heart of beautiful Phelps County, Missouri. A haven for outdoor enthusiasts, it boasts excellent hunting with abundant giant tom turkeys and whitetail deer. Located just outside the city limits of the charming town of St. James, this parcel offers the perfect blend of privacy and convenience. Enjoy proximity to local wineries, the renowned Maramec Trout Hatchery, and the nearby Huzzah, Courtois, and Meramec Rivers for endless fishing, floating, and camping adventures. Whether you're looking for a hunting retreat, recreational escape, or the ideal spot to build your forever home, this property has it all. Schedule your visit today to experience everything this fantastic parcel has to offer!







# **Locator Map**





# **Locator Map**





https://livingthedreamland.com/



# Satellite Map





# **MORE INFO ONLINE:**

https://livingthedreamland.com/

### LISTING REPRESENTATIVE For more information contact:



### <u>NOTES</u>

Representative

D.W. Hindman

**Mobile** (314) 486-3500

**Office** (855) 289-3478

**Email** dwlivingthedream@gmail.com

**Address** 515 S Franklin

**City / State / Zip** Cuba, MO 63005



| <br> |  |
|------|--|
|      |  |
|      |  |
|      |  |
|      |  |
|      |  |
|      |  |
|      |  |
|      |  |
|      |  |
|      |  |
|      |  |
|      |  |
|      |  |
|      |  |
|      |  |
|      |  |
|      |  |
|      |  |
|      |  |
|      |  |
|      |  |
|      |  |
|      |  |
|      |  |
|      |  |
|      |  |
|      |  |
|      |  |
|      |  |
|      |  |
|