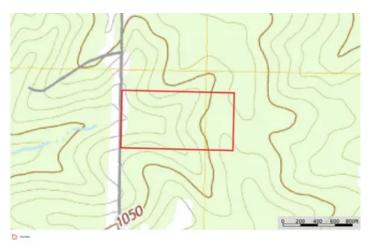

Ozark Acres TBD County Road 1330 Saint James, MO 65559 **\$127,500** 19.570± Acres Phelps County





### Ozark Acres Saint James, MO / Phelps County

### <u>SUMMARY</u>

Address TBD County Road 1330

**City, State Zip** Saint James, MO 65559

County

Phelps County

Туре

Hunting Land, Recreational Land, Lot

Latitude / Longitude 38.108514 / -91.542201

Acreage

19.570

**Price** \$127,500

#### **Property Website**

https://livingthedreamland.com/property/ozark-acres-phelpsmissouri/75381/











### **PROPERTY DESCRIPTION**

Discover this exceptional 19.57-acre property in the heart of beautiful Phelps County, Missouri. A haven for outdoor enthusiasts, it boasts excellent hunting with abundant giant tom turkeys and whitetail deer. Located just outside the city limits of the charming town of St. James, this parcel offers the perfect blend of privacy and convenience. Enjoy proximity to local wineries, the renowned Maramec Trout Hatchery, and the nearby Huzzah, Courtois, and Meramec Rivers for endless fishing, floating, and camping adventures. Whether you're looking for a hunting retreat, recreational escape, or the ideal spot to build your forever home, this property has it all. Schedule your visit today to experience everything this fantastic parcel has to offer!







# **Loc