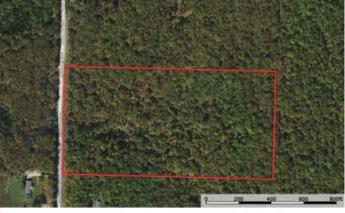

Ozark Acres TBD County Road 1330 Saint James, MO 65559 **\$127,500** 19.570± Acres Phelps County





### Ozark Acres Saint James, MO / Phelps County

### <u>SUMMARY</u>

Address TBD County Road 1330

**City, State Zip** Saint James, MO 65559

County

Phelps County

Туре

Hunting Land, Recreational Land, Lot

Latitude / Longitude 38.108514 / -91.542201

Acreage

19.570

**Price** \$127,500

#### **Property Website**

https://livingthedreamland.com/property/ozark-acres-phelpsmissouri/75381/











### **PROPERTY DESCRIPTION**

Discover this exceptional 19.57-acre property in the heart of beautiful Phelps County, Missouri. A haven for outdoor enthusiasts, it boasts excellent hunting with abundant giant tom turkeys and whitetail deer. Located just outside the city limits of the charming town of St. James, this parcel offers the perfect blend of privacy and convenience. Enjoy proximity to local wineries, the renowned Maramec Trout Hatchery, and the nearby Huzzah, Courtois, and Meramec Rivers for endless fishing, floating, and camping adventures. Whether you're looking for a hunting retreat, recreational escape, or the ideal spot to build your forever home, this property has it all. Schedule your visit today to experience everything this fantastic parcel has to offer!







# *