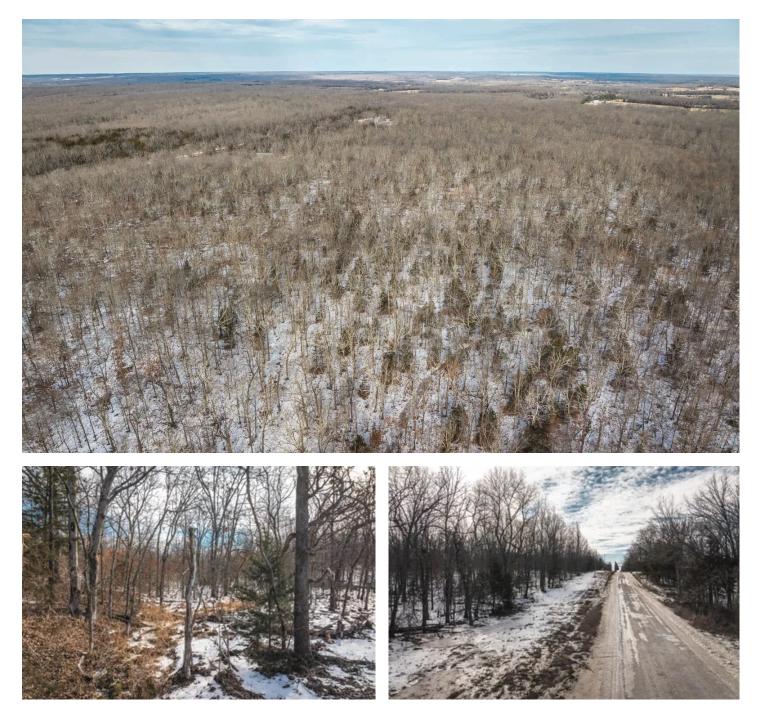

### **PROPERTY DESCRIPTION**

Discover this exceptional 19.57-acre property in the heart of beautiful Phelps County, Missouri. A haven for outdoor enthusiasts, it boasts excellent hunting with abundant giant tom turkeys and whitetail deer. Located just outside the city limits of the charming town of St. James, this parcel offers the perfect blend of privacy and convenience. Enjoy proximity to local wineries, the renowned Maramec Trout Hatchery, and the nearby Huzzah, Courtois, and Meramec Rivers for endless fishing, floating, and camping adventures. Whether you're looking for a hunting retreat, recreational escape, or the ideal spot to build your forever home, this property has it all. Schedule your visit today to experience everything this fantastic parcel has to offer!