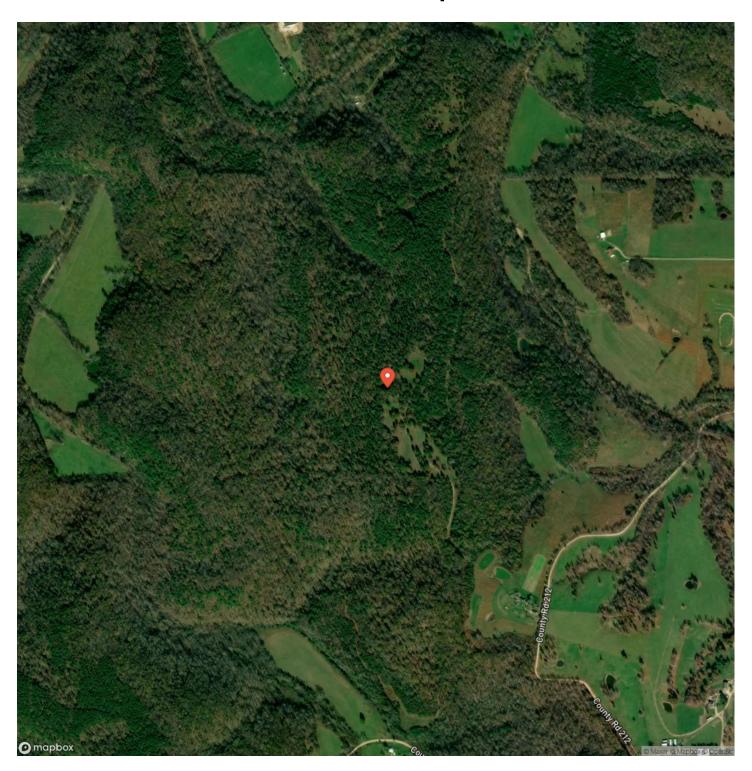

a prime location in an area renowned for whitetail deer hunting and big Tom turkeys. Located near the Montauk Trout Fishery and the pristine Current River, this property offers endless recreational opportunities. Enjoy kayaking and canoeing on the breathtaking Ozark streams, or try your hand at fishing for both largemouth and smallmouth bass. The charming cabin is tucked into the woods, complete with a spectacular covered front porch and deck. It's the perfect spot to sip your morning coffee while watching deer and turkeys roam in their natural habitat. Whether you're looking for a hunting getaway, a peaceful retreat, or an investment in God's Country, this Missouri land and cabin is the perfect choice.

















## **Locator Map**





## **Locator Map**





# **Satellite Map**





### Whispering Pines Edgar Springs, MO / Dent County

# LISTING REPRESENTATIVE For more information contact:



### Representative

D.W. Hindman

#### Mobile

(314) 486-3500

#### Office

(855) 289-3478

#### Email

dwlivingthedream@gmail.com

#### Address

515 S Franklin

## City / State / Zip

Cuba, MO 63005

| <u>NOTES</u> |  |   |
|--------------|--|---|
|              |  |   |
|              |  | _ |
|              |  |   |
|              |  |   |
|              |  |   |
|              |  |   |
|              |  |   |
|              |  |   |
|              |  |   |
|              |  |   |
|              |  |   |
|              |  |   |
|              |  |   |



| <u>IOTES</u> |  |
|--------------|--|
|              |  |
|              |  |
|              |  |
|              |  |