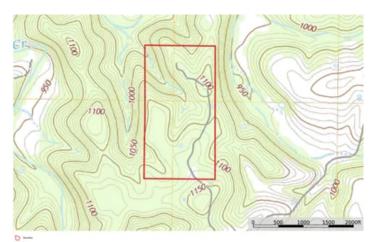

Whispering Pines 2437 County Road 2120 Edgar Springs, MO 65462

\$499,900 86± Acres Dent County









### **Whispering Pines**

#### **Edgar Springs, MO / Dent County**

#### **SUMMARY**

#### **Address**

2437 County Road 2120

#### City, State Zip

Edgar Springs, MO 65462

#### County

**Dent County** 

#### Type

Farms, Ranches, Recreational Land, Residential Property

#### Latitude / Longitude

37.731572 / -91.785213

#### **Dwelling Square Feet**

1176

#### **Bedrooms / Bathrooms**

3/1

#### Acreage

86

#### Price

\$499,900

#### **Property Website**

https://livingthedreamland.com/property/whispering-pines-dent-missouri/75380/









# Whispering Pines Edgar Springs, MO / Dent County

#### **PROPERTY DESCRIPTION**

Nestled in the rolling hills of the Ozarks, this property offers an incredible mix of hardwood timber and pine, creating a beautiful and diverse landscape. The terrain is ideal for outdoor enthusiasts, providing exceptional habitat for wildlife and a prime location in an area renowned for whitetail deer hunting and big Tom turkeys. Located near the Montauk Trout Fishery and the pristine Current River, this property offers endless recreational opportunities. Enjoy kayaking and canoeing on the breathtaking Ozark streams, or try your hand at fishing for both largemouth and smallmouth bass. The charming cabin is tucked into the woods, complete with a spectacular covered front porch and deck. It's the perfe