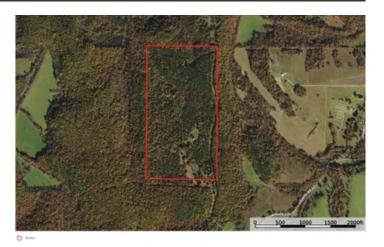

Whispering Pines 2437 County Road 2120 Edgar Springs, MO 65462

\$499,900 86± Acres Dent County









### **Whispering Pines**

#### **Edgar Springs, MO / Dent County**

#### **SUMMARY**

#### **Address**

2437 County Road 2120

#### City, State Zip

Edgar Springs, MO 65462

#### County

**Dent County** 

#### Type

Farms, Ranches, Recreational Land, Residential Property

#### Latitude / Longitude

37.731572 / -91.785213

#### **Dwelling Square Feet**

1176

#### **Bedrooms / Bathrooms**

3/1

#### Acreage

86

#### Price

\$499,900

#### **Property Website**

https://livingthedreamland.com/property/whispering-pines-dent-missouri/75380/









# Whispering Pines Edgar Springs, MO / Dent County

#### **PROPERTY DESCRIPTION**

Nestled in the rolling hills of the Ozarks, this property offers an incredible mix of hardwood timber and pine, creating a beautiful and diverse landscape. The terrain is ideal for outdoor enthusiasts, providing exceptional habitat for wildlife and a prime location in an area renowned for whitetail deer hunting and big Tom turkeys. Located near the Montauk Trout Fishery and the pristine Current River, this property offers endless recreational opportunities. Enjoy kayaking and canoeing on the breathtaking Ozark streams, or try your hand at fishing for both largemouth and smallmouth bass. The charming cabin is tucked into the woods, complete with a spectacular covered front porch and deck. It's the per