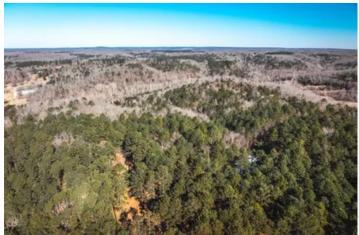

Whispering Pines 2437 County Road 2120 Edgar Springs, MO 65462

\$499,900 86± Acres Dent County









### **Whispering Pines**

#### **Edgar Springs, MO / Dent County**

#### **SUMMARY**

#### **Address**

2437 County Road 2120

#### City, State Zip

Edgar Springs, MO 65462

#### County

**Dent County** 

#### Type

Farms, Ranches, Recreational Land, Residential Property

#### Latitude / Longitude

37.731572 / -91.785213

#### **Dwelling Square Feet**

1176

#### **Bedrooms / Bathrooms**

3/1

#### Acreage

86

#### Price

\$499,900

#### **Property Website**

https://livingthedreamland.com/property/whispering-pines-dent-missouri/75380/









# Whispering Pines Edgar Springs, MO / Dent County

#### **PROPERTY DESCRIPTION**

Nestled in the rolling hills of the Ozarks, this property offers an incredible mix of hardwood timber and pine, creating a beautiful and diverse landscape. The