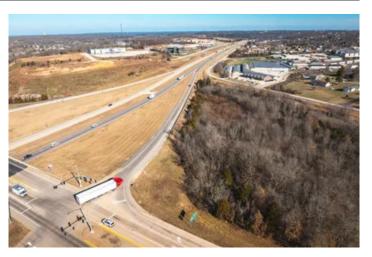

#### **PROPERTY DESCRIPTION**

Prime I-44 frontage located in Waynesville, Missouri. This 13 m/l acres is located in front of the interstate for the perfect business or to build your own property in a up and coming town. Property has electric and sewer and is just minutes from the gate to Fort Leonard Wood. Property has road frontage on 3 sides and is easily accessible and easy to see from all sides.

## **Locator Map**