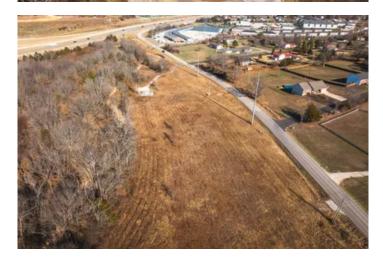

#### **PROPERTY DESCRIPTION**

Prime I-44 frontage located in Waynesville, Missouri. This 13 m/l acres is located in front of the interstate for the perfect business or to build your own property in a up and coming town. Property has electric and sewer and is just minutes from the gate to Fort Leonard Wood. Property has road frontage on 3 sides and is easily accessible and easy to see from all sides.

# **Satellite Map**