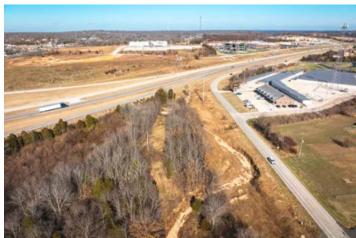

#### **PROPERTY DESCRIPTION**

Prime I-44 frontage located in Waynesville, Missouri. This 13 m/l acres is located in front of the interstate for the perfect business or to build your own property in a up and coming town. Property has electric and sewer and is just minutes from the gate to Fort Leonard Wood. Property has road frontage on 3 sides and is easily accessible and easy to see from all sides.

# **Satellite Map**