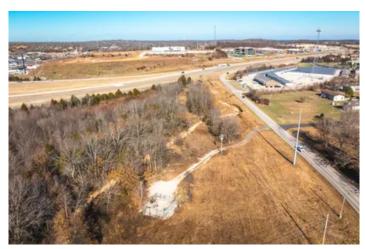

#### **PROPERTY DESCRIPTION**

Prime I-44 frontage located in Waynesville, Missouri. This 13 m/l acres is located in front of the interstate for the perfect business or to build your own property in a up and coming town. Property has electric and sewer and is just minutes from the gate to Fort Leonard Wood. Property has road frontage on 3 sides and is easily accessible and easy to see from all sides.

# **Satellite Map**