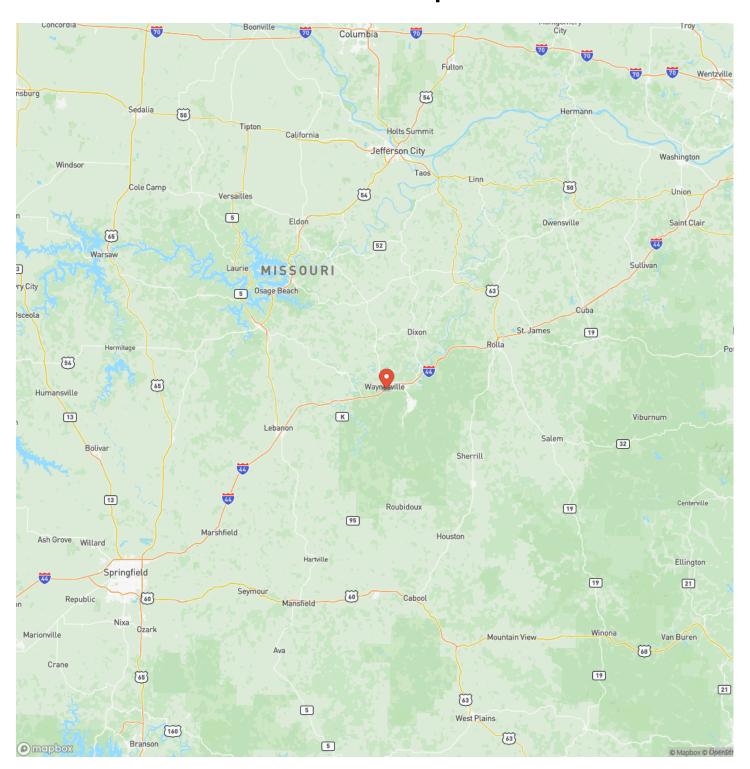

SUMMARY**

**Address** 

TBD Southside Road

City, State Zip

Waynesville, MO 65583

County

Pulaski County

Type

Farms, Recreational Land

Latitude / Longitude

37.803684 / -92.22003

Acreage

13.900

Price

\$150,000

## **Property Website**

https://livingthedreamland.com/property/southside-acres-pulaski-missouri/70609/









#### **PROPERTY DESCRIPTION**

Prime I-44 frontage located in Waynesville, Missouri. This 13 m/l acres is located in front of the interstate for the perfect business or to build your own property in a up and coming town. Property has electric and sewer and is just minutes from the gate to Fort Leonard Wood. Property has road frontage on 3 sides and is easily accessible and easy to see from all sides.

















## **Locator Map**





## **Locator Map**





# **Satellite Map**





# LISTING REPRESENTATIVE For more information contact:



## Representative

Jeff Browning

#### Mobile

(417) 260-5176

#### Office

(855) 289-3478

#### Email

jwbrowning92@gmail.com

#### Address

6485 N Service Rd

## City / State / Zip

Leasburg, MO 65535

| <u>NOTES</u> |  |  |  |
|--------------|--|--|--|
|              |  |  |  |
|              |  |  |  |
|              |  |  |  |
|              |  |  |  |
|              |  |  |  |
|              |  |  |  |
|              |  |  |  |
|              |  |  |  |
|              |  |  |  |
|              |  |  |  |
|              |  |  |  |
|              |  |  |  |
|              |  |  |  |
|              |  |  |  |
|              |  |  |  |
|              |  |  |  |
|              |  |  |  |
|