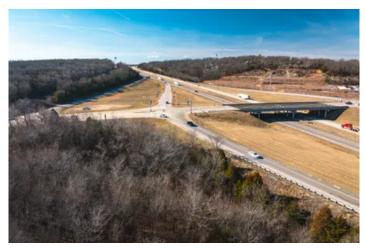

#### **PROPERTY DESCRIPTION**

Prime I-44 frontage located in Waynesville, Missouri. This 13 m/l acres is located in front of the interstate for the perfect business or to build your own property in a up and coming town. Property has electric and sewer and is just minutes from the gate to Fort Leonard Wood. Property has road frontage on 3 sides and is easily accessible and easy to see from all sides.

# **Satellite Map**