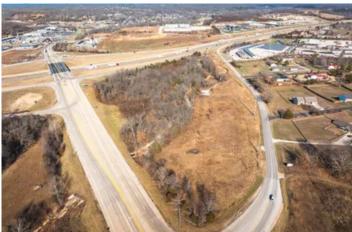

#### **PROPERTY DESCRIPTION**

Prime I-44 frontage located in Waynesville, Missouri. This 13 m/l acres is located in front of the interstate for the perfect business or to build your own property in a up and coming town. Property has electric and sewer and is just minutes from the gate to Fort Leonard Wood. Property has road frontage on 3 sides and is easily accessible and easy to see from all sides.

# **Satellite Map**