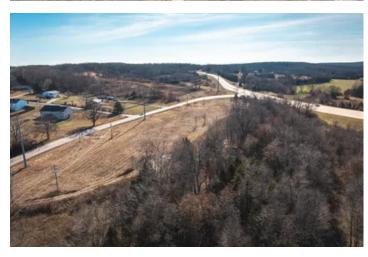

#### **PROPERTY DESCRIPTION**

Prime I-44 frontage located in Waynesville, Missouri. This 13 m/l acres is located in front of the interstate for the perfect business or to build your own property in a up and coming town. Property has electric and sewer and is just minutes from the gate to Fort Leonard Wood. Property has road frontage on 3 sides and is easily accessible and easy to see from all sides.

# **Satellite Map**