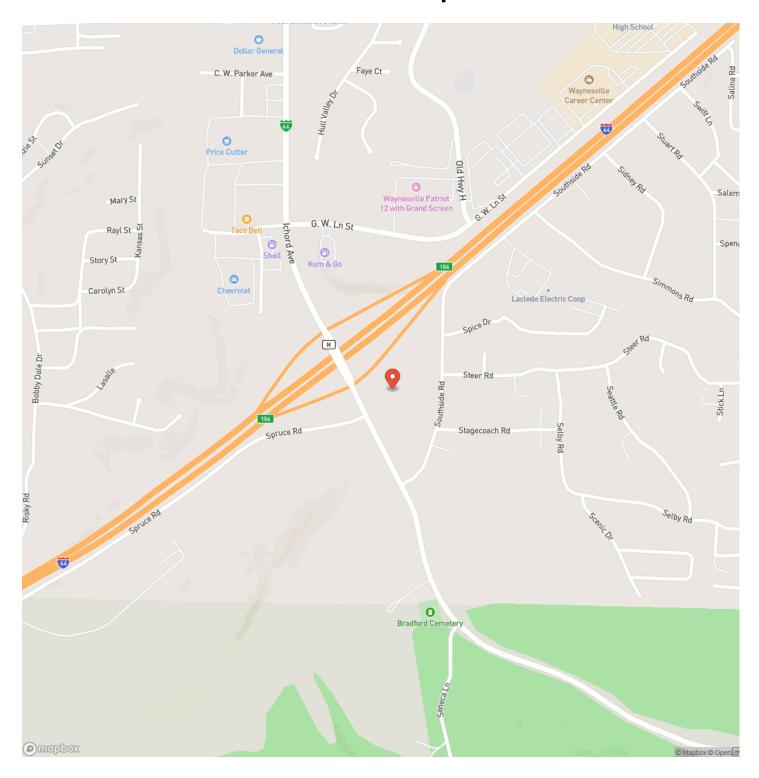

## **Locator Map**

Southside Acres TBD Southside Road Waynesville, MO 65583 \$150,000 13.900± Acres Pulaski County

#### **PROPERTY DESCRIPTION**

Prime I-44 frontage located in Waynesville, Missouri. This 13 m/l acres is located in front of the interstate for the perfect business or to build your own property in a up and coming town. Property has electric and sewer and is just minutes from the gate to Fort Leonard Wood. Property has road frontage on 3 sides and is easily accessible and easy to see from all sides.