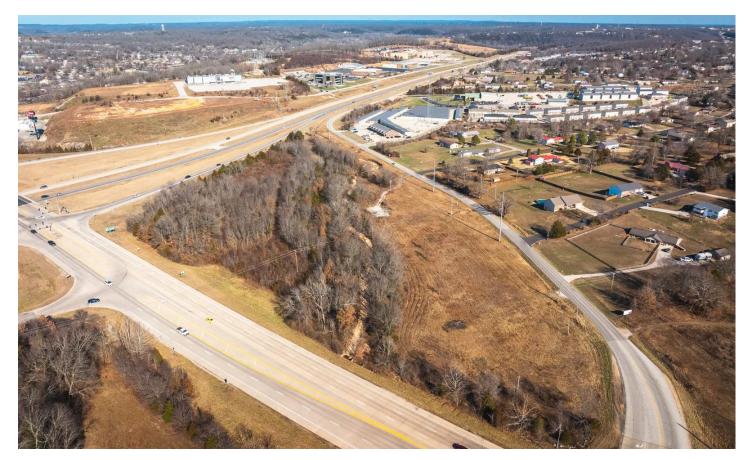

#### **PROPERTY DESCRIPTION**

Prime I-44 frontage located in Waynesville, Missouri. This 13 m/l acres is located in front of the interstate for the perfect business or to build your own property in a up and coming town. Property has electric and sewer and is just minutes from the gate to Fort Leonard Wood. Property has road frontage on 3 sides and is easily accessible and easy to see from all sides.

## **Locator Map**

# **Satellite Map**