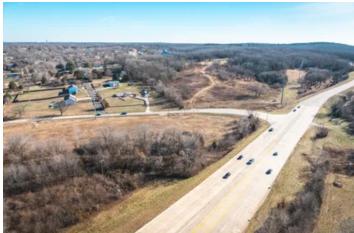

#### **PROPERTY DESCRIPTION**

Prime I-44 frontage located in Waynesville, Missouri. This 13 m/l acres is located in front of the interstate for the perfect business or to build your own property in a up and coming town. Property has electric and sewer and is just minutes from the gate to Fort Leonard Wood. Property has road frontage on 3 sides and is easily accessible and easy to see from all sides.

## **Locator Map**