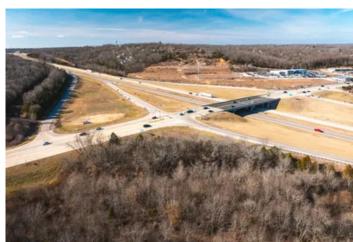

#### **PROPERTY DESCRIPTION**

Prime I-44 frontage located in Waynesville, Missouri. This 13 m/l acres is located in front of the interstate for the perfect business or to build your own property in a up and coming town. Property has electric and sewer and is just minutes from the gate to Fort Leonard Wood. Property has road frontage on 3 sides and is easily accessible and easy to see from all sides.

# **Satellite Map**