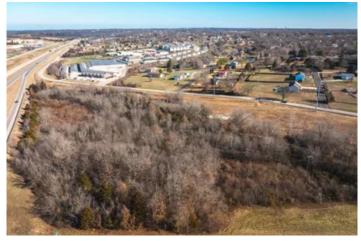

#### **PROPERTY DESCRIPTION**

Prime I-44 frontage located in Waynesville, Missouri. This 13 m/l acres is located in front of the interstate for the perfect business or to build your own property in a up and coming town. Property has electric and sewer and is just minutes from the gate to Fort Leonard Wood. Property has road frontage on 3 sides and is easily accessible and easy to see from all sides.

# **Satellite Map**