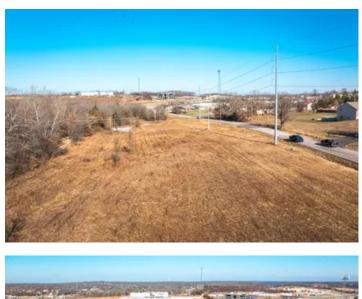

#### **PROPERTY DESCRIPTION**

Prime I-44 frontage located in Waynesville, Missouri. This 13 m/l acres is located in front of the interstate for the perfect business or to build your own property in a up and coming town. Property has electric and sewer and is just minutes from the gate to Fort Leonard Wood. Property has road frontage on 3 sides and is easily accessible and easy to see from all sides.

# **Satellite Map**