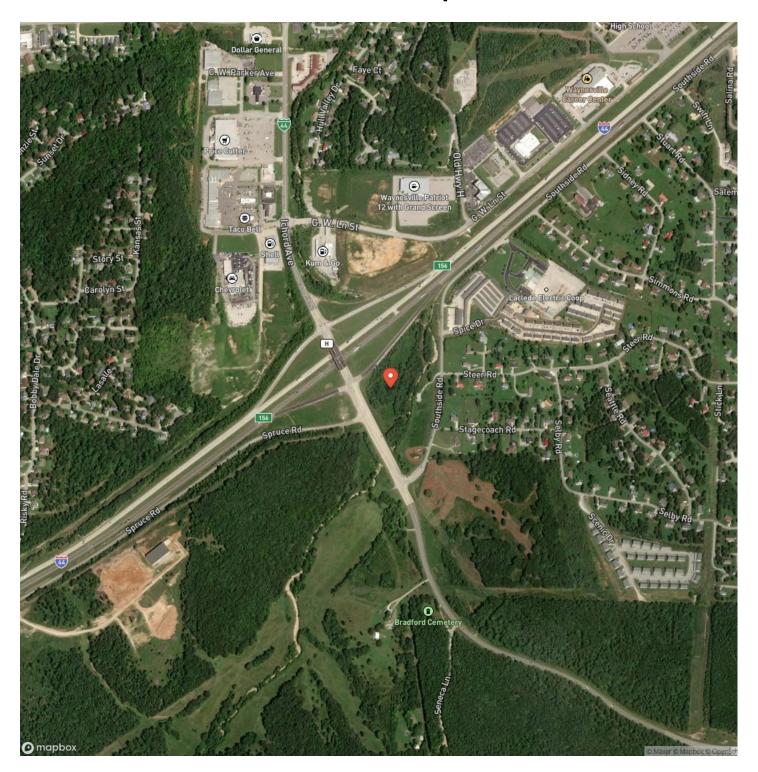

# **Satellite Map**

#### **PROPERTY DESCRIPTION**

Prime I-44 frontage located in Waynesville, Missouri. This 13 m/l acres is located in front of the interstate for the perfect business or to build your own property in a up and coming town. Property has electric and sewer and is just minutes from the gate to Fort Leonard Wood. Property has road frontage on 3 sides and is easily accessible and easy to see from all sides.