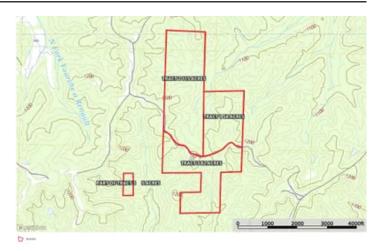

Tall Tines Timberland Delbridge Potosi, MO 63664

\$875,000 255± Acres Washington County









# Tall Tines Timberland Potosi, MO / Washington County

## **SUMMARY**

### **Address**

Delbridge

## City, State Zip

Potosi, MO 63664

### County

**Washington County** 

#### Туре

Hunting Land, Recreational Land, Lot

## Latitude / Longitude

37.8681 / -90.8317

### Taxes (Annually)

161

### Acreage

255

### **Price**

\$875,000

## **Property Website**

https://livingthedreamland.com/property/tall-tines-timberland-washington-missouri/70460/









# Tall Tines Timberland Potosi, MO / Washington County

### **PROPERTY DESCRIPTION**

Explore 255 acres of prime hunting and recreational land teeming with whitetail deer and turkey. This private and secluded property is the perfect weekend getaway or an ideal location to build your full-time retreat. The land features a mix of wooded terrain and potential build sites, offering ample space for outdoor adventures or relaxation. Located just 10-15 minutes from Potosi and 1.5 hours from St. Louis, this property provides the perfect balance of privacy and convenience. Whether you're an avid hunter or simply seeking a peaceful escape, this land has it all. The property is available as a whole for \$3,500 per acre, or in smaller tracts at \$3,950 per acre. Don't miss this opportunity to