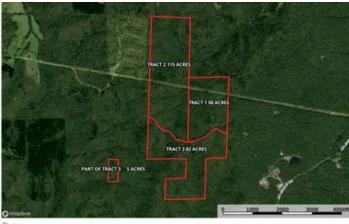

Tall Tines Timberland Delbridge Potosi, MO 63664

\$875,000 255± Acres Washington County









# Tall Tines Timberland Potosi, MO / Washington County

## **SUMMARY**

### **Address**

Delbridge

## City, State Zip

Potosi, MO 63664

### County

**Washington County** 

#### Туре

Hunting Land, Recreational Land, Lot

## Latitude / Longitude

37.8681 / -90.8317

### Taxes (Annually)

161

### Acreage

255

### **Price**

\$875,000

## **Property Website**

https://livingthedreamland.com/property/tall-tines-timberland-washington-missouri/70460/









# Tall Tines Timberland Potosi, MO / Washington County

### **PROPERTY DESCRIPTION**

Explore 255 acres of prime hunting and recreational land teeming with whitetail deer and turkey. This private and secluded property is the perfect weekend getaway or an ideal location to build your full-time retreat. The land features a mix of wood