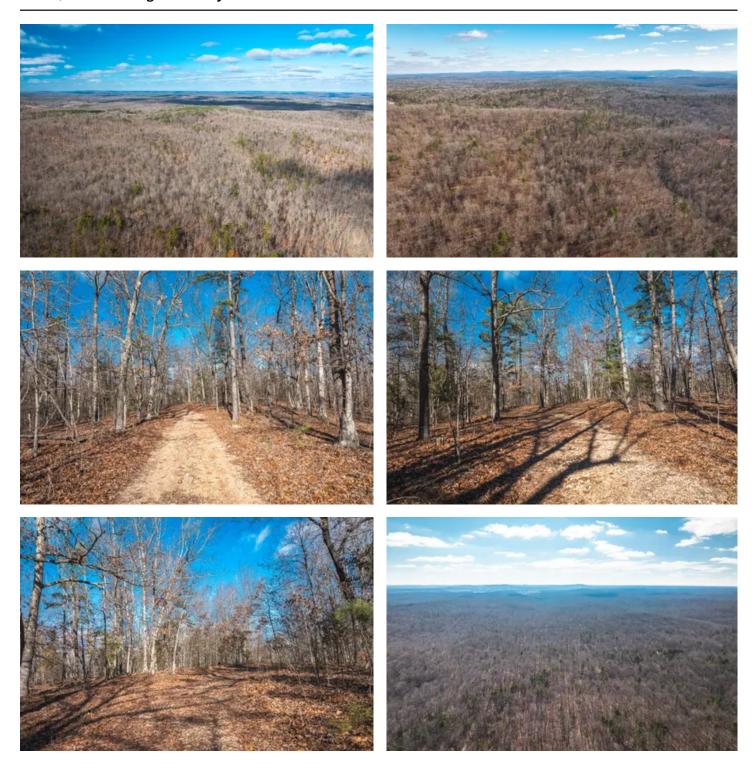

### **PROPERTY DESCRIPTION**

Explore 255 acres of prime hunting and recreational land teeming with whitetail deer and turkey. This private and secluded property is the perfect weekend getaway or an ideal location to build your full-time retreat. The land features a mix of wooded terrain and potential build sites, offering ample space for outdoor adventures or relaxation. Located just 10-15 minutes from Potosi and 1.5 hours from St. Louis, this property provides the perfect balance of privacy and convenience. Whether you're an avid hunter or simply seeking a peaceful escape, this land has it all. The property is available as a whole for \$3,500 per acre, or in smaller tracts at \$3,950 per acre. Don't miss this opportunity to own your slice of nature in a prime location!