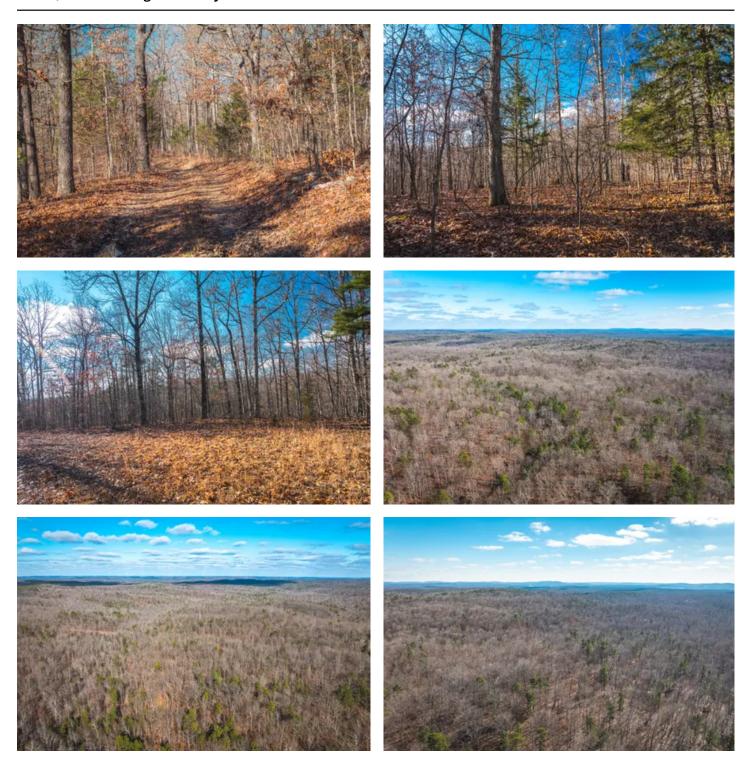

#### **PROPERTY DESCRIPTION**

Explore 58 acres of prime hunting and recreational land teeming with whitetail deer and turkey. This private and secluded property is the perfect weekend getaway or an ideal location to build your full-time retreat. The land features a mix of wooded terrain and potential build sites, offering ample space for outdoor adventures or relaxation. Located just 10-15 minutes from Potosi and 1.5 hours from St. Louis, this property provides the perfect balance of privacy and convenience. Whether you're an avid hunter or simply seeking a peaceful escape, this land has it all. The property is available as a whole for \$3,500 per acre, or in smaller tracts at \$3,950 per acre. Don't miss this opportunity to own your slice of nature in a prime location!