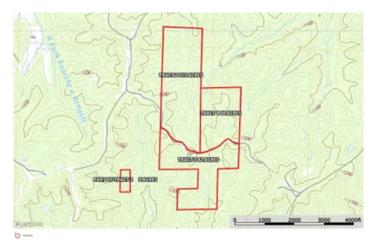

Tall Tines Timberland Tract 1 Delbridge Potosi, MO 63664

\$229,100 58± Acres Washington County









### **SUMMARY**

#### **Address**

Delbridge

### City, State Zip

Potosi, MO 63664

#### County

**Washington County** 

#### Туре

Hunting Land, Recreational Land, Lot

### Latitude / Longitude

37.8681 / -90.8317

#### Taxes (Annually)

161

#### Acreage

58

#### **Price**

\$229,100

#### **Property Website**

https://livingthedreamland.com/property/tall-tines-timberland-tract-1-washington-missouri/70461/









#### **PROPERTY DESCRIPTION**

Explore 58 acres of prime hunting and recreational land teeming with whitetail deer and turkey. This private and secluded property is the perfect weekend getaway or an ideal location to build your full-time retreat. The land features a mix of wooded terrain and potential build sites, offering ample space for outdoor adventures or relaxation. Located just 10-15 minutes from Potosi and 1.5 hours from St. Louis, this property provides the perfect balance of privacy and convenience. Whether you're an avid hunter or simply seeking a peaceful escape, this land has it all. The property is available as a whole for \$3,500 per acre, or in smaller tracts at \$3,950 per acre. Don't miss this opportunity to own your slice of nature in a prime location!







### *