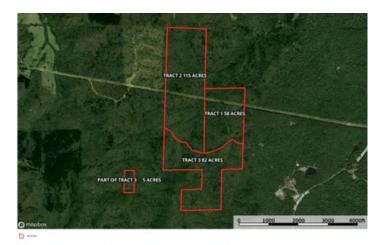

Tall Tines Timberland Tract 1 Delbridge Potosi, MO 63664

\$229,100 58± Acres Washington County









### **SUMMARY**

#### **Address**

Delbridge

### City, State Zip

Potosi, MO 63664

#### County

**Washington County** 

#### Туре

Hunting Land, Recreational Land, Lot

### Latitude / Longitude

37.8681 / -90.8317

#### Taxes (Annually)

161

#### Acreage

58

#### **Price**

\$229,100

#### **Property Website**

https://livingthedreamland.com/property/tall-tines-timberland-tract-1-washington-missouri/70461/









#### **PROPERTY DESCRIPTION**

Explore 58 acres of prime hunting and recreational land teeming with whitetail deer and turkey. This private and secluded property is the perfect weekend getaway or an ideal location to build your full-time retreat. The land features a mix of wooded terrain and potential build sites, offering ample space for outdoor adventures or relaxation. Located just 10-15 minutes from Potosi and 1.5 hours from St. Louis, this property provides the perfect balance of privacy and convenience. Whether you're an avid hunter or simply seeking a peaceful escape, this land has it all. The property is available as a whole for \$3,500 per acre, or in smaller tracts at \$3,950 per acre. Don't miss this opportunity to own your slice of nature in a prime location!







###