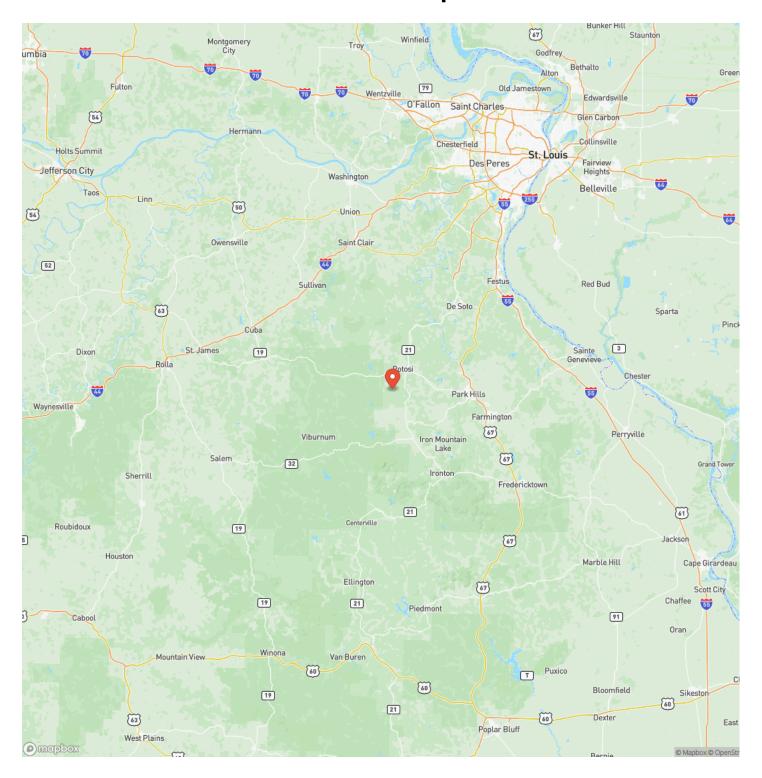

ore 58 acres of prime hunting and recreational land teeming with whitetail deer and turkey. This private and secluded property is the perfect weekend getaway or an ideal location to build your full-time retreat. The land features a mix of wooded terrain and potential build sites, offering ample space for outdoor adventures or relaxation. Located just 10-15 minutes from Potosi and 1.5 hours from St. Louis, this property provides the perfect balance of privacy and convenience. Whether you're an avid hunter or simply seeking a peaceful escape, this land has it all. The property is available as a whole for \$3,500 per acre, or in smaller tracts at \$3,950 per acre. Don't miss this opportunity to own your slice of nature in a prime location!







### **Locator Map**





### **Locator Map**





## **Satellite Map**





## LISTING REPRESENTATIVE For more information contact:



Representative

Hunter Hindman

Mobile

(636) 373-1509

Email

hunterh09@yahoo.com

Address

100 Chesterfield Parkway

City / State / Zip

Chesterfield, MO 63005

| <u>NOTES</u> |  |  |  |
|--------------|--|--|--|
|              |  |  |  |
|              |  |  |  |
|              |  |  |  |
|              |  |  |  |
|              |  |  |  |
|              |  |  |  |
|              |  |  |  |
|              |  |  |  |
|              |  |  |  |
|              |  |  |  |
|              |  |  |  |
|              |  |  |  |
|              |  |  |  |
| -            |  |  |  |



| <u>IOTES</u> |  |
|--------------|--|
|              |  |
|              |  |
|              |  |
|              |  |
|