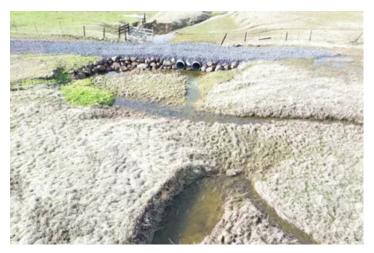

#### **PROPERTY DESCRIPTION**

Desirable 59+ acre parcel in the scenic Bella Vista plains. Majestic oaks grace the northwest section of the property with a seasonal creek meandering through the oaks and native meadow. There are two legal entries off highway 299 into the property located on the southeast and southwest corners. New road is almost complete to the creek with two permitted culverts installed in the drainage ditch. The property is perimeter fenced with barbed wire fencing. Mountain and meadow views including Mt. Lassen. This could be a dream homesite, or just a place to get away, graze some livestock and enjoy the peaceful setting. Potential for development would need to be verified with Shasta County Planning. Power and phone are along highway frontage.

#### Property Highlights:

- Parcel number: 305-210-036 Shasta County
- New road required crossing seasonal drainage and getting a California Department of Fish and Wildlife Permit to install (2) 36" culverts with rock protection.
- The new road to be covered with a 3" rocked surface.
- New fencing along highway 299.
- Three perc tests were complete in December of 1998.
- Soil report and map available.
- Seasonal Yank creek flows into the property from the north and exits on the west.
- The topography is level to slightly rolling with a few drainage ditches and creek bed.