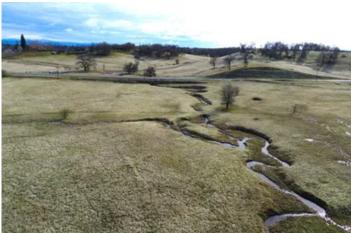

#### **PROPERTY DESCRIPTION**

Desirable 59+ acre parcel in the scenic Bella Vista plains. Majestic oaks grace the northwest section of the property with a seasonal creek meandering through the oaks and native meadow. There are two legal entries off highway 299 into the property located on the southeast and southwest corners. New road is almost complete to the creek with two permitted culverts installed in the drainage ditch. The property is perimeter fenced with barbed wire fencing. Mountain and meadow views including Mt. Lassen. This could be a dream homesite, or just a place to get away, graze some livestock and enjoy the peaceful setting. Potential for development would need to be verified with Shasta County Planning. Power and phone are along highway frontage.

#### Property Highlights:

- Parcel number: 305-210-036 Shasta County
- New road required crossing seasonal drainage and getting a California Department of Fish and Wildlife Permit to install (2) 36" culverts with rock protection.
- The new road to be covered with a 3" rocked surface.
- New fencing along highway 299.
- Three perc tests were complete in December of 1998.
- Soil report and map available.
- Seasonal Yank creek flows into the property from the north and exits on the west.
- The topography is level to slightly rolling with a few drainage ditches and creek bed.