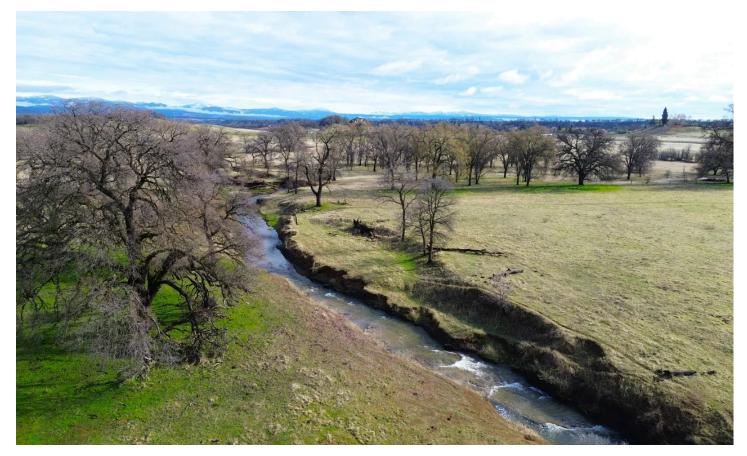

#### **PROPERTY DESCRIPTION**

Desirable 59+ acre parcel in the scenic Bella Vista plains. Majestic oaks grace the northwest section of the property with a seasonal creek meandering through the oaks and native meadow. There are two legal entries off highway 299 into the property located on the southeast and southwest corners. New road is almost complete to the creek with two permitted culverts installed in the drainage ditch. The property is perimeter fenced with barbed wire fencing. Mountain and meadow views including Mt. Lassen. This could be a dream homesite, or just a place to get away, graze some livestock and enjoy the peaceful setting. Potential for development would need to be verified with Shasta County Planning. Power and phone are along highway frontage.

#### Property Highlights:

- Parcel number: 305-210-036 Shasta County
- New road required crossing seasonal drainage and getting a California Department of Fish and Wildlife Permit to install (2) 36" culverts with rock protection.
- The new road to be covered with a 3" rocked surface.
- New fencing along highway 299.
- Three perc tests were complete in December of 1998.
- Soil report and map available.
- Seasonal Yank creek flows into the property from the north and exits on the west.
- The topography is level to slightly rolling with a few drainage ditches and creek bed.