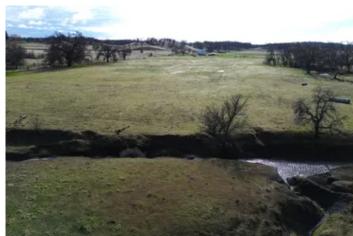

#### **PROPERTY DESCRIPTION**

Desirable 59+ acre parcel in the scenic Bella Vista plains. Majestic oaks grace the northwest section of the property with a seasonal creek meandering through the oaks and native meadow. There are two legal entries off highway 299 into the property located on the southeast and southwest corners. New road is almost complete to the creek with two permitted culverts installed in the drainage ditch. The property is perimeter fenced with barbed wire fencing. Mountain and meadow views including Mt. Lassen. This could be a dream homesite, or just a place to get away, graze some livestock and enjoy the peaceful setting. Potential for development would need to be verified with Shasta County Planning. Power and phone are along highway frontage.

#### Property Highlights:

- Parcel number: 305-210-036 Shasta County
- New road required crossing seasonal drainage and getting a California Department of Fish and Wildlife Permit to install (2) 36" culverts with rock protection.
- The new road to be covered with a 3" rocked surface.
- New fencing along highway 299.
- Three perc tests were complete in December of 1998.
- Soil report and map available.
- Seasonal Yank creek flows into the property from the north and exits on the west.
- The topography is level to slightly rolling with a few drainage ditches and creek bed.