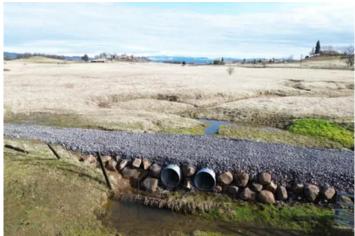

#### **PROPERTY DESCRIPTION**

Desirable 59+ acre parcel in the scenic Bella Vista plains. Majestic oaks grace the northwest section of the property with a seasonal creek meandering through the oaks and native meadow. There are two legal entries off highway 299 into the property located on the southeast and southwest corners. New road is almost complete to the creek with two permitted culverts installed in the drainage ditch. The property is perimeter fenced with barbed wire fencing. Mountain and meadow views including Mt. Lassen. This could be a dream homesite, or just a place to get away, graze some livestock and enjoy the peaceful setting. Potential for development would need to be verified with Shasta County Planning. Power and phone are along highway frontage.

#### Property Highlights:

- Parcel number: 305-210-036 Shasta County
- New road required crossing seasonal drainage and getting a California Department of Fish and Wildlife Permit to install (2) 36" culverts with rock protection.
- The new road to be covered with a 3" rocked surface.
- New fencing along highway 299.
- Three perc tests were complete in December of 1998.
- Soil report and map available.
- Seasonal Yank creek flows into the property from the north and exits on the west.
- The topography is level to slightly rolling with a few drainage ditches and creek bed.