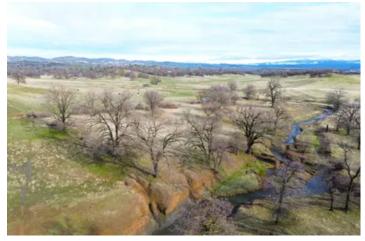

#### **PROPERTY DESCRIPTION**

Desirable 59+ acre parcel in the scenic Bella Vista plains. Majestic oaks grace the northwest section of the property with a seasonal creek meandering through the oaks and native meadow. There are two legal entries off highway 299 into the property located on the southeast and southwest corners. New road is almost complete to the creek with two permitted culverts installed in the drainage ditch. The property is perimeter fenced with barbed wire fencing. Mountain and meadow views including Mt. Lassen. This could be a dream homesite, or just a place to get away, graze some livestock and enjoy the peaceful setting. Potential for development would need to be verified with Shasta County Planning. Power and phone are along highway frontage.

#### Property Highlights:

- Parcel number: 305-210-036 Shasta County
- New road required crossing seasonal drainage and getting a California Department of Fish and Wildlife Permit to install (2) 36" culverts with rock protection.
- The new road to be covered with a 3" rocked surface.
- New fencing along highway 299.
- Three perc tests were complete in December of 1998.
- Soil report and map available.
- Seasonal Yank creek flows into the property from the north and exits on the west.
- The topography is level to slightly rolling with a few drainage ditches and creek bed.