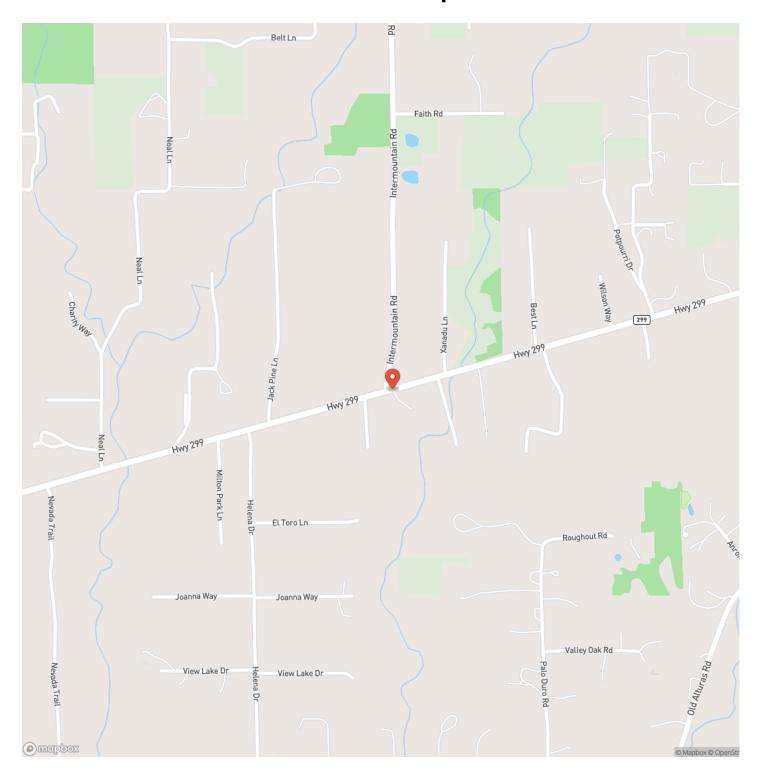

t away, graze some livestock and enjoy the peaceful setting. Potential for development would need to be verified with Shasta County Planning. Power and phone are along highway frontage.

#### Property Highlights:

- Parcel number: 305-210-036 Shasta County
- New road required crossing seasonal drainage and getting a California Department of Fish and Wildlife Permit to install (2) 36" culverts with rock protection.
- The new road to be covered with a 3" rocked surface.
- New fencing along highway 299.
- Three perc tests were complete in December of 1998.
- Soil report and map available.
- Seasonal Yank creek flows into the property from the north and exits on the west.
- The topography is level to slightly rolling with a few drainage ditches and creek bed.















# **Locator Map**





# **Locator Map**





# **Satellite Map**





# LISTING REPRESENTATIVE For more information contact:



Representative

Donna Utterback

Mobile

(530) 336-6869

Email

fallriverproperties@frontiernet.net

**Address** 

43603 HWY 299

City / State / Zip

Fall River Mills, CA 96028

| <u>NOTES</u> |  |   |
|--------------|--|---|
|              |  |   |
|              |  |   |
|              |  |   |
|              |  |   |
|              |  |   |
|              |  |   |
|              |  |   |
|              |  |   |
|              |  |   |
|              |  |   |
|              |  |   |
|              |  |   |
|              |  |   |
|              |  | _ |
|              |  |   |
|              |  |   |
|              |  |   |



| <u>NOTES</u> |  |
|--------------|--|
|