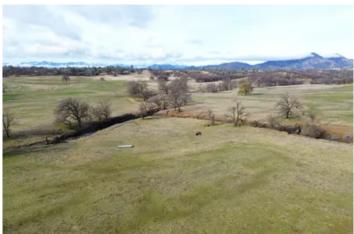

#### **PROPERTY DESCRIPTION**

Desirable 59+ acre parcel in the scenic Bella Vista plains. Majestic oaks grace the northwest section of the property with a seasonal creek meandering through the oaks and native meadow. There are two legal entries off highway 299 into the property located on the southeast and southwest corners. New road is almost complete to the creek with two permitted culverts installed in the drainage ditch. The property is perimeter fenced with barbed wire fencing. Mountain and meadow views including Mt. Lassen. This could be a dream homesite, or just a place to get away, graze some livestock and enjoy the peaceful setting. Potential for development would need to be verified with Shasta County Planning. Power and phone are along highway frontage.

#### Property Highlights:

- Parcel number: 305-210-036 Shasta County
- New road required crossing seasonal drainage and getting a California Department of Fish and Wildlife Permit to install (2) 36" culverts with rock protection.
- The new road to be covered with a 3" rocked surface.
- New fencing along highway 299.
- Three perc tests were complete in December of 1998.
- Soil report and map available.
- Seasonal Yank creek flows into the property from the north and exits on the west.
- The topography is level to slightly rolling with a few drainage ditches and creek bed.