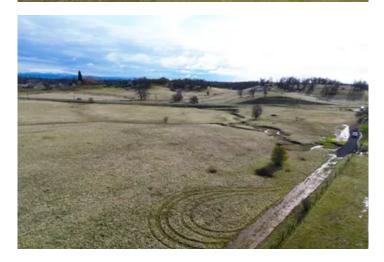

#### **PROPERTY DESCRIPTION**

Desirable 59+ acre parcel in the scenic Bella Vista plains. Majestic oaks grace the northwest section of the property with a seasonal creek meandering through the oaks and native meadow. There are two legal entries off highway 299 into the property located on the southeast and southwest corners. New road is almost complete to the creek with two permitted culverts installed in the drainage ditch. The property is perimeter fenced with barbed wire fencing. Mountain and meadow views including Mt. Lassen. This could be a dream homesite, or just a place to get away, graze some livestock and enjoy the peaceful setting. Potential for development would need to be verified with Shasta County Planning. Power and phone are along highway frontage.