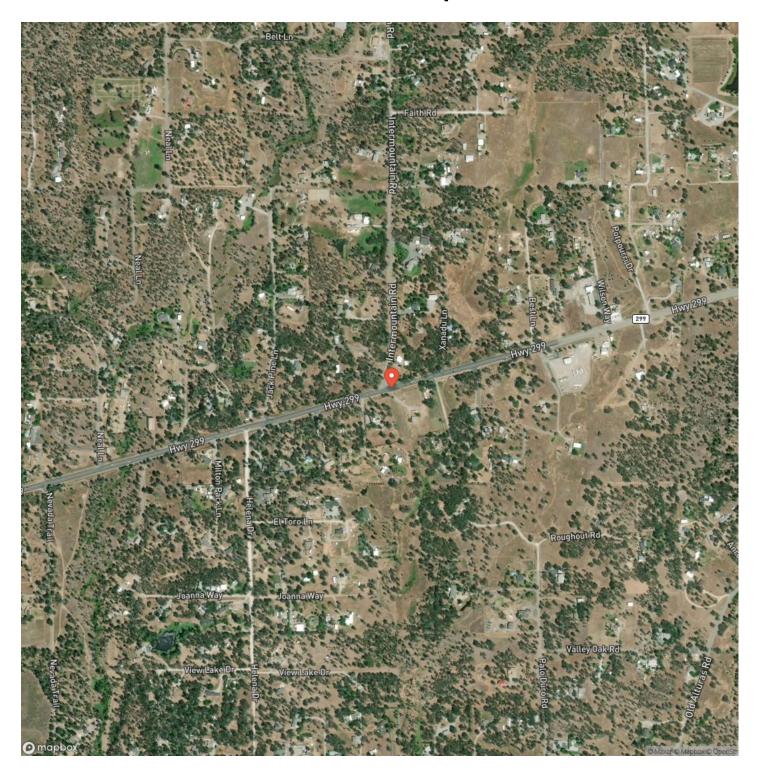

ful setting. Potential for development would need to be verified with Shasta County Planning. Power and phone are along highway frontage.

#### Property Highlights:

- Parcel number: 305-210-036 Shasta County
- New road required crossing seasonal drainage and getting a California Department of Fish and Wildlife Permit to install (2) 36" culverts with rock protection.
- The new road to be covered with a 3" rocked surface.
- New fencing along highway 299.
- Three perc tests were complete in December of 1998.
- Soil report and map available.
- Seasonal Yank creek flows into the property from the north and exits on the west.
- The topography is level to slightly rolling with a few drainage ditches and creek bed.















# **Locator Map**





# **Locator Map**





# **Satellite Map**





# LISTING REPRESENTATIVE For more information contact:



Representative

Donna Utterback

Mobile

(530) 336-6869

Email

fallriverproperties@frontiernet.net

**Address** 

43603 HWY 299

City / State / Zip

Fall River Mills, CA 96028

| <u>NOTES</u> |  |   |
|--------------|--|---|
|              |  |   |
|              |  |   |
|              |  |   |
|              |  |   |
|              |  |   |
|              |  |   |
|              |  |   |
|              |  |   |
|              |  |   |
|              |  |   |
|              |  |   |
|              |  |   |
|              |  |   |
|              |  | _ |
|              |  |   |
|              |  |   |
|              |  |   |



| <u>NOTES</u> |  |
|--------------|--|
|              |  |
|              |  |
|              |  |
|