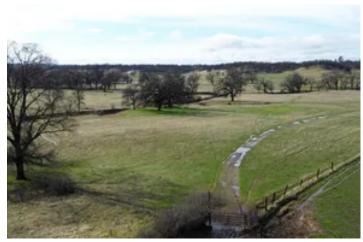

#### **PROPERTY DESCRIPTION**

Desirable 59+ acre parcel in the scenic Bella Vista plains. Majestic oaks grace the northwest section of the property with a seasonal creek meandering through the oaks and native meadow. There are two legal entries off highway 299 into the property located on the southeast and southwest corners. New road is almost complete to the creek with two permitted culverts installed in the drainage ditch. The property is perimeter fenced with barbed wire fencing. Mountain and meadow views including Mt. Lassen. This could be a dream homesite, or just a place to get away, graze some livestock and enjoy the peaceful setting. Potential for development would need to be verified with Shasta County Planning. Power and phone are along highway frontage.

#### Property Highlights:

- Parcel number: 305-210-036 Shasta County
- New road required crossing seasonal drainage and getting a California Department of Fish and Wildlife Permit to install (2) 36" culverts with rock protection.
- The new road to be covered with a 3" rocked surface.
- New fencing along highway 299.
- Three perc tests were complete in December of 1998.
- Soil report and map available.
- Seasonal Yank creek flows into the property from the north and exits on the west.
- The topography is level to slightly rolling with a few drainage ditches and creek bed.