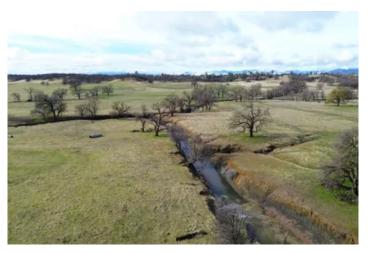

#### **PROPERTY DESCRIPTION**

Desirable 59+ acre parcel in the scenic Bella Vista plains. Majestic oaks grace the northwest section of the property with a seasonal creek meandering through the oaks and native meadow. There are two legal entries off highway 299 into the property located on the southeast and southwest corners. New road is almost complete to the creek with two permitted culverts installed in the drainage ditch. The property is perimeter fenced with barbed wire fencing. Mountain and meadow views including Mt. Lassen. This could be a dream homesite, or just a place to get away, graze some livestock and enjoy the peaceful setting. Potential for development would need to be verified with Shasta County Planning. Power and phone are along highway frontage.

#### Property Highlights:

- Parcel number: 305-210-036 Shasta County
- New road required crossing seasonal drainage and getting a California Department of Fish and Wildlife Permit to install (2) 36" culverts with rock protection.
- The new road to be covered with a 3" rocked surface.
- New fencing along highway 299.
- Three perc tests were complete in December of 1998.
- Soil report and map available.
- Seasonal Yank creek flows into the property from the north and exits on the west.
- The topography is level to slightly rolling with a few drainage ditches and creek bed.