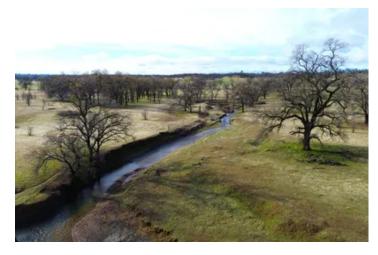

#### **PROPERTY DESCRIPTION**

Desirable 59+ acre parcel in the scenic Bella Vista plains. Majestic oaks grace the northwest section of the property with a seasonal creek meandering through the oaks and native meadow. There are two legal entries off highway 299 into the property located on the southeast and southwest corners. New road is almost complete to the creek with two permitted culverts installed in the drainage ditch. The property is perimeter fenced with barbed wire fencing. Mountain and meadow views including Mt. Lassen. This could be a dream homesite, or just a place to get away, graze some livestock and enjoy the peaceful setting. Potential for development would need to be verified with Shasta County Planning. Power and phone are along highway frontage.

#### Property Highlights:

- Parcel number: 305-210-036 Shasta County
- New road required crossing seasonal drainage and getting a California Department of Fish and Wildlife Permit to install (2) 36" culverts with rock protection.
- The new road to be covered with a 3" rocked surface.
- New fencing along highway 299.
- Three perc tests were complete in December of 1998.
- Soil report and map available.
- Seasonal Yank creek flows into the property from the north and exits on the west.
- The topography is level to slightly rolling with a few drainage ditches and creek bed.