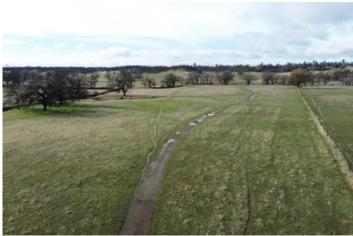

#### **PROPERTY DESCRIPTION**

Desirable 59+ acre parcel in the scenic Bella Vista plains. Majestic oaks grace the northwest section of the property with a seasonal creek meandering through the oaks and native meadow. There are two legal entries off highway 299 into the property located on the southeast and southwest corners. New road is almost complete to the creek with two permitted culverts installed in the drainage ditch. The property is perimeter fenced with barbed wire fencing. Mountain and meadow views including Mt. Lassen. This could be a dream homesite, or just a place to get away, graze some livestock and enjoy the peaceful setting. Potential for development would need to be verified with Shasta County Planning. Power and phone are along highway frontage.

#### Property Highlights:

- Parcel number: 305-210-036 Shasta County
- New road required crossing seasonal drainage and getting a California Department of Fish and Wildlife Permit to install (2) 36" culverts with rock protection.
- The new road to be covered with a 3" rocked surface.
- New fencing along highway 299.
- Three perc tests were complete in December of 1998.
- Soil report and map available.
- Seasonal Yank creek flows into the property from the north and exits on the west.
- The topography is level to slightly rolling with a few drainage ditches and creek bed.