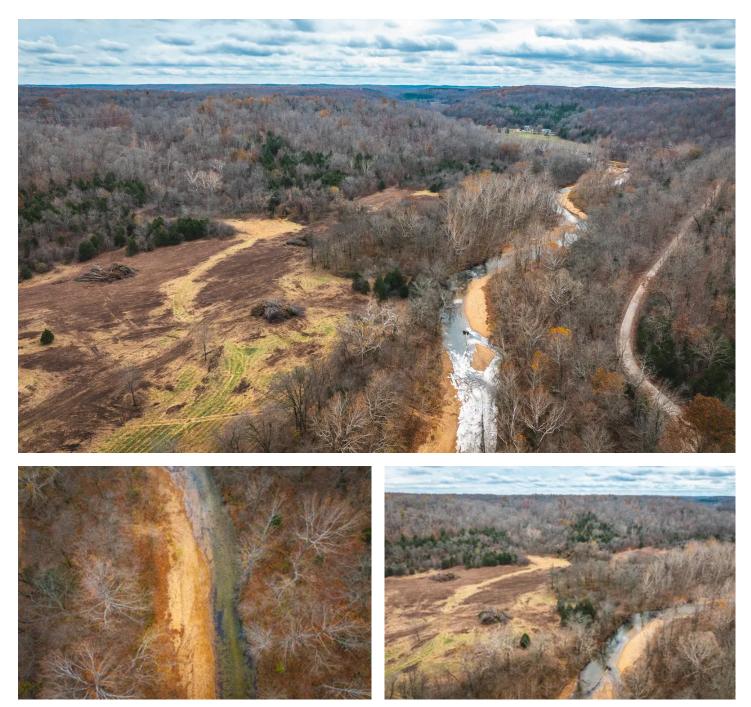

### PROPERTY DESCRIPTION

Discover a one-of-a-kind riverfront property that offers the perfect blend of natural beauty, outdoor recreation, and incredible hunting opportunities. Enjoy over half a mile of crystal-clear Ozark waters riverfrontage, perfect for floating, tubing, and fishing for smallmouth bass. Fertile bottomland is complemented by white oak, black oak, and a mix of other hardwoods, along with cedar bedding areas ideal for wildlife. This property features well-maintained trails, rolling hills, and hollows, making it a prime destination for hiking, ATV riding, and exploring. Loaded with wild turkeys and boasting whitetail deer, it's a sportsman's dream come true. Close to the Current River, Meramec River, and Huzzah – America's floating capital – as well as the expansive Mark Twain National Forest for endless adventures. Multiple building sites offer stunning views, creating the perfect opportunity to design your weekend getaway or full-time home. This is more than just a property; it's your gateway to the ultimate Ozark lifestyle. Don't miss your chance to own this recreational paradise!