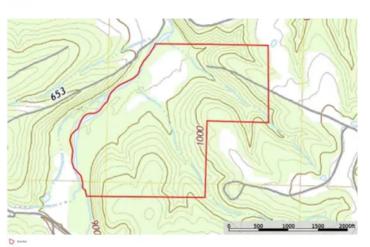

The 142 on Courtois Creek TBD Highway C Potosi, MO 63664

\$639,900 142± Acres Washington County





# **MORE INFO ONLINE:**

https://livingthedreamland.com/

#### **SUMMARY**

**Address** TBD Highway C

**City, State Zip** Potosi, MO 63664

**County** Washington County

Туре

Recreational Land, Hunting Land

**Latitude / Longitude** 37.7727 / -91.0661

**Taxes (Annually)** 71

Acreage

142

**Price** \$639,900

### Property Website

https://livingthedreamland.com/property/the-142-on-courtoiscreek-washington-missouri/69305/



-







### PROPERTY DESCRIPTION

Discover a one-of-a-kind riverfront property that offers the perfect blend of natural beauty, outdoor recreation, and incredible hunting opportunities. Enjoy over half a mile of crystal-clear Ozark waters riverfrontage, perfect for floating, tubing, and fishing for smallmouth bass. Fertile bottomland is complemented by white oak, black oak, and a mix of other hardwoods, along with cedar bedding areas ideal for wildlife. This property features well-maintained trails, rolling hills, and hollows, making it a prime destination for hiking, ATV riding, and exploring. Loaded with wild turkeys and boasting whitetail deer, it's a sportsman's dream come true. Close to the Current River, Meramec River, and Huzzah – America's floating capital – as well as the expansive