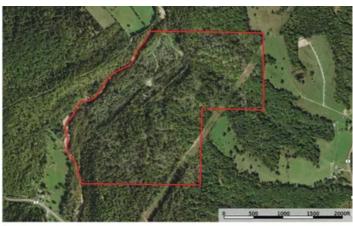

The 142 on Courtois Creek TBD Highway C Potosi, MO 63664

\$639,900 142± Acres Washington County





# **MORE INFO ONLINE:**

https://livingthedreamland.com/

#### **SUMMARY**

**Address** TBD Highway C

**City, State Zip** Potosi, MO 63664

**County** Washington County

Туре

Recreational Land, Hunting Land

**Latitude / Longitude** 37.7727 / -91.0661

**Taxes (Annually)** 71

Acreage

142

**Price** \$639,900

### Property Website

https://livingthedreamland.com/property/the-142-on-courtoiscreek-washington-missouri/69305/



-







### PROPERTY DESCRIPTION

Discover a one-of-a-kind riverfront property that offers the perfect blend of natural beauty, outdoor recreation, and incredible hunting opportunities. Enjoy over half a mile of crystal-clear Ozark waters riverfrontage, perfect for floating, tubing, and fishing for smallmouth bass. Fertile bottomland is complemented by white oak, black oak, and a mix of other hardwoods, along with cedar bedding areas ideal for wildlife. This property features well-maintained trails, rolling hills, and hollows, making it a prime destination for hiking, ATV riding, and exploring. Loaded with wild turkeys and boasting whitetail deer, it's a sportsman's dream come true. Close to the Current River, Meramec River, and Huzzah – America's floating capital – as well as the expan