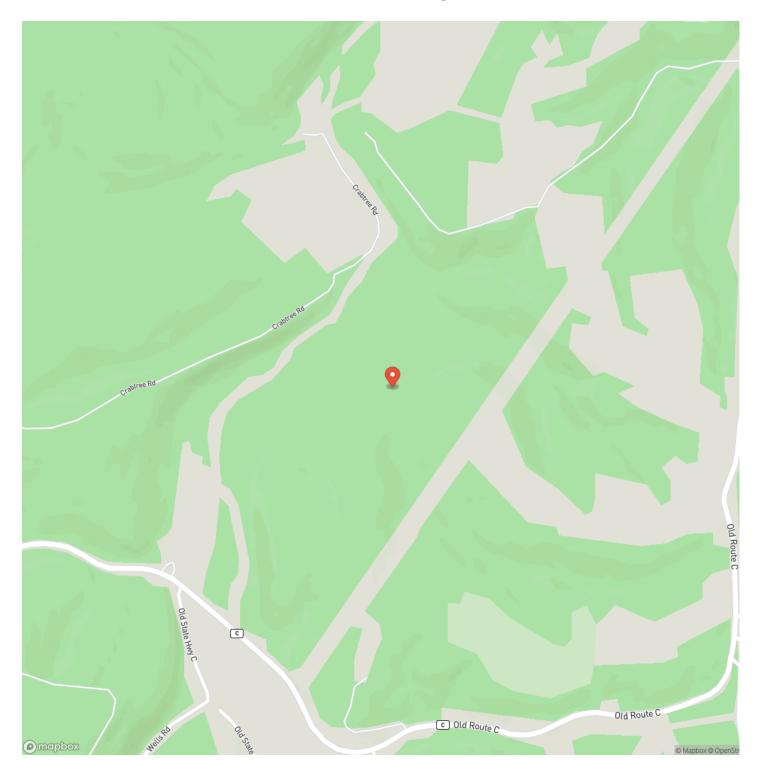

by white oak, black oak, and a mix of other hardwoods, along with cedar bedding areas ideal for wildlife. This property features well-maintained trails, rolling hills, and hollows, making it a prime destination for hiking, ATV riding, and exploring. Loaded with wild turkeys and boasting whitetail deer, it's a sportsman's dream come true. Close to the Current River, Meramec River, and Huzzah – America's floating capital – as well as the expansive Mark Twain National Forest for endless adventures. Multiple building sites offer stunning views, creating the perfect opportunity to design your weekend getaway or full-time home. This is more than just a property; it's your gateway to the ultimate Ozark lifestyle. Don't miss your chance to own this recreational paradise!







# **Locator Map**





# MORE INFO ONLINE:

https://livingthedreamland.com/

# **Locator Map**





# Satellite Map





# **MORE INFO ONLINE:**

https://livingthedreamland.com/

### LISTING REPRESENTATIVE For more information contact:



### <u>NOTES</u>

#### Representative

D.W. Hindman

**Mobile** (314) 486-3500

**Office** (855) 289-3478

**Email** dwlivingthedream@gmail.com

**Address** 515 S Franklin

**City / State / Zip** Cuba, MO 63005



| <br> |  |
|------|--|
|      |  |
|      |  |
|      |  |
|      |  |
|      |  |
|      |  |
|      |  |
|      |  |
|      |  |
|      |  |
|      |  |
|      |  |
|      |  |
|      |  |
|      |  |
|      |  |
|      |  |
|      |  |
|      |  |
|      |  |
|      |  |
|      |  |
|      |  |
|      |  |
|      |  |
|      |  |
|      |  |
|      |  |
|