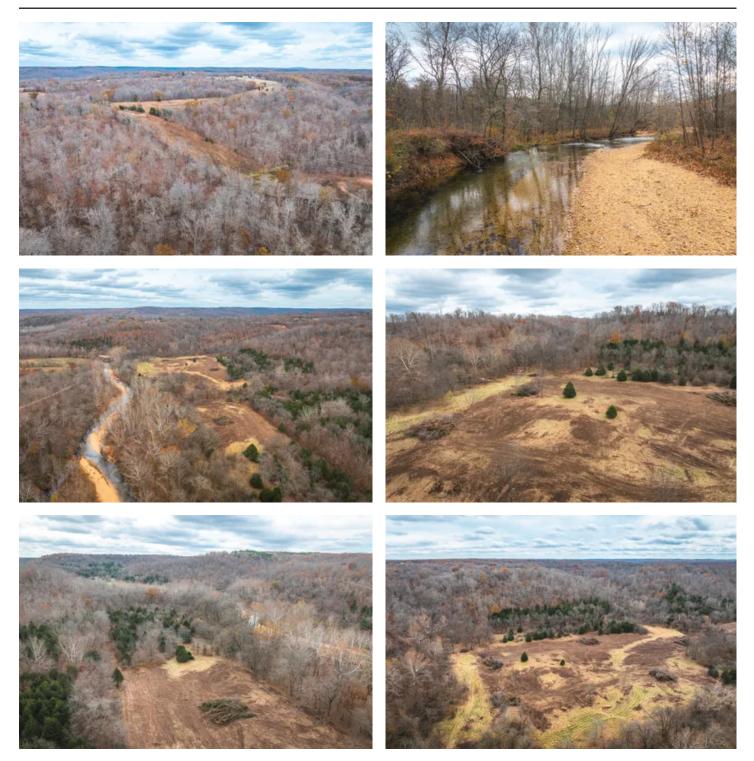

### PROPERTY DESCRIPTION

Discover a one-of-a-kind riverfront property that offers the perfect blend of natural beauty, outdoor recreation, and incredible hunting opportunities. Enjoy over half a mile of crystal-clear Ozark waters riverfrontage, perfect for floating, tubing, and fishing for smallmouth bass. Fertile bottomland is complemented by white oak, black oak, and a mix of other hardwoods, along with cedar bedding areas ideal for wildlife. This property features well-maintained trails, rolling hills, and hollows, making it a prime destination for hiking, ATV riding, and exploring. Loaded with wild turkeys and boasting whitetail deer, it's a sportsman's dream come true. Close to the Current River, Meramec River, and Huzzah – America's floating capital – as well as the expansive Mark Twain National Forest for endless adventures. Multiple building sites offer stunning views, creating the perfect opportunity to design your weekend getaway or full-time home. This is more than just a property; it's your gateway to the ultimate Ozark lifestyle. Don't miss your chance to own this recreational paradise!