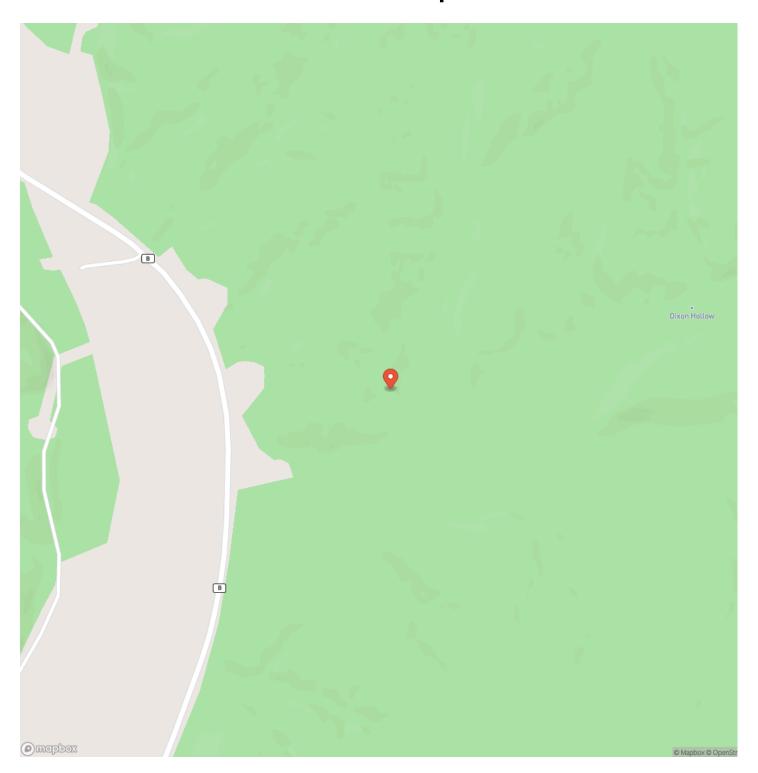

Reynolds County

### **PROPERTY DESCRIPTION**

Discover the perfect outdoor retreat in the heart of the Ozark Mountains! This 28-acre turnkey property near Ellington, MO, is ready for your recreational dreams. Navigate the property with ease, whether for hunting, hiking, or exploring. Choose your own food plot that is optimal for wildlife attraction. Each tract comes with a high-quality hunting blind, ready for use. Excellent habitat for deer and turkey makes this a hunter's haven. Close to premier fishing spots, crystal-clear rivers, and endless outdoor activities. Perfect for hunting, fishing, and enjoying all the beauty of the Ozarks. Don't miss this opportunity to own your slice of Missouri paradise!



# Land & Timber 28 Ellington, MO / Reynolds County













# **Locator Map**





# **Locator Map**





# **Satellite Map**





# Land & Timber 28 Ellington, MO / Reynolds County

# LISTING REPRESENTATIVE For more information contact:



## Representative

D.W. Hindman

### Mobile

(314) 486-3500

#### Office

(855) 289-3478

#### Email

dwlivingthedream@gmail.com

# Address

515 S Franklin

# City / State / Zip

Cuba, MO 63005

| NOTES |  |  |
|-------|--|--|
|       |  |  |
|       |  |  |
|       |  |  |
|       |  |  |
|       |  |  |
|       |  |  |
|       |  |  |
|       |  |  |
|       |  |  |
|       |  |  |
|       |  |  |
|       |  |  |
|       |  |  |
|       |  |  |
|       |  |  |
|       |  |  |
|       |  |  |
|       |  |  |
|       |  |  |
|       |  |  |
|       |  |  |
|       |  |  |
|       |  |  |
|       |  |  |



| <u>IOTES</u> |  |
|---