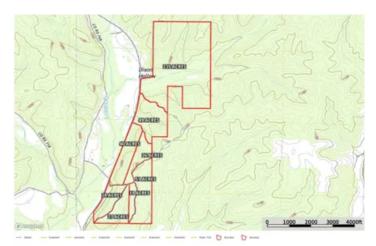

Land & Timber 28 0 Highway B Ellington, MO 63638

\$61,600 28± Acres Reynolds County









# Land & Timber 28

# Ellington, MO / Reynolds County

## **SUMMARY**

#### **Address**

0 Highway B

## City, State Zip

Ellington, MO 63638

### County

**Reynolds County** 

### Type

Hunting Land, Recreational Land, Lot

# Latitude / Longitude

37.3364 / -91.1097

### Taxes (Annually)

439

### Acreage

28

#### Price

\$61,600

## **Property Website**

https://livingthedreamland.com/property/land-timber-28-reynolds-missouri/68912/











# Land & Timber 28 Ellington, MO / Reynolds County

### **PROPERTY DESCRIPTION**

Discover the perfect outdoor retreat in the heart of the Ozark Mountains! This 28-acre turnkey property near Ellington, MO, is ready for your recreational dreams. Navigate the property with ease, whether for hunting, hiking, or exploring. Choose your own food plot that is optimal for wildlife attraction. Each tract comes with a high-quality hunting blind, ready for use. Excellent habitat for deer and turkey makes this a hunter's haven. Close to premier fishing spots, crystal-clear rivers, and endless outdoor activities. Perfect for hunting, fishing, and enjoying all the beauty of the Ozarks. Don't miss this opportunity to own your slice of Missouri paradise!



# Land & Timber 28 Ellington, MO / Reynold