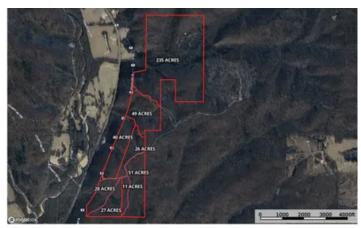

Land & Timber 28 0 Highway B Ellington, MO 63638

\$61,600 28± Acres Reynolds County









# Land & Timber 28

# Ellington, MO / Reynolds County

## **SUMMARY**

#### **Address**

0 Highway B

## City, State Zip

Ellington, MO 63638

### County

**Reynolds County** 

### Type

Hunting Land, Recreational Land, Lot

# Latitude / Longitude

37.3364 / -91.1097

### Taxes (Annually)

439

### Acreage

28

#### Price

\$61,600

## **Property Website**

https://livingthedreamland.com/property/land-timber-28-reynolds-missouri/68912/











# Land & Timber 28 Ellington, MO / Reynolds County

### **PROPERTY DESCRIPTION**

Discover the perfect outdoor retreat in the heart of the Ozark Mountains! This 28-acre turnkey property near Ellington, MO, is ready for your recreational dreams. Navigate the property with ease, whether for hunting, hiking, or exploring. Choose your own food plot that is optimal for wildlife attraction. Each tract comes with a high-quality hunting blind, ready for use. Excellent habitat for deer and turkey makes this a hunter's haven. Close to premier fishing spots, crystal-clear rivers, and endless outdoor activities. Perfect for hunting, fishing, and enjoying all the beauty of the Ozarks. Don't miss this opportunity to own your slice of Missouri paradise!



# Land & Timber 28 Ellington, MO / Rey