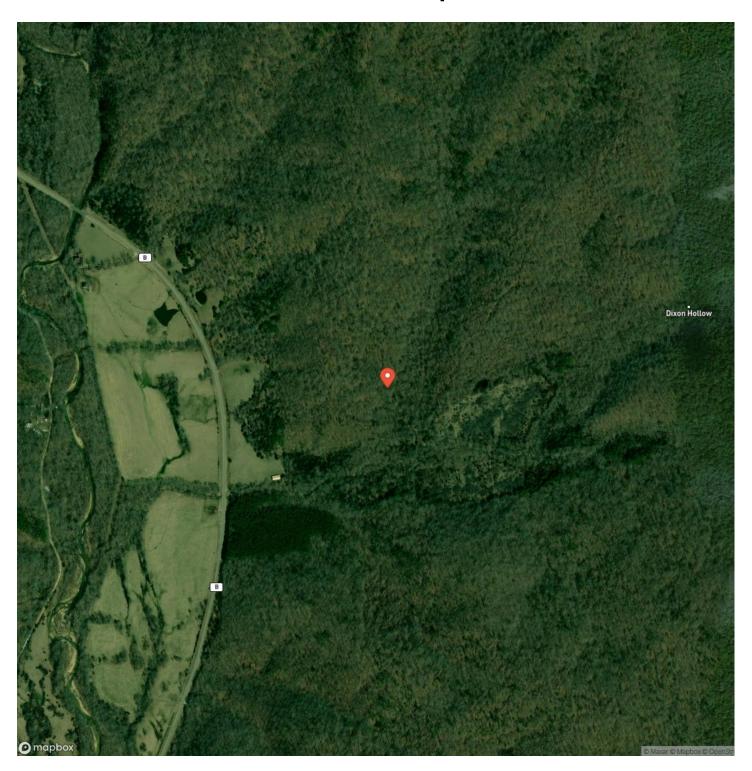

iscover the perfect outdoor retreat in the heart of the Ozark Mountains! This 28-acre turnkey property near Ellington, MO, is ready for your recreational dreams. Navigate the property with ease, whether for hunting, hiking, or exploring. Choose your own food plot that is optimal for wildlife attraction. Each tract comes with a high-quality hunting blind, ready for use. Excellent habitat for deer and turkey makes this a hunter's haven. Close to premier fishing spots, crystal-clear rivers, and endless outdoor activities. Perfect for hunting, fishing, and enjoying all the beauty of the Ozarks. Don't miss this opportunity to own your slice of Missouri paradise!



# Land & Timber 28 Ellington, MO / Reynolds County













# **Locator Map**





# **Locator Map**





# **Satellite Map**





# Land & Timber 28 Ellington, MO / Reynolds County

# LISTING REPRESENTATIVE For more information contact:



## Representative

D.W. Hindman

### Mobile

(314) 486-3500

#### Office

(855) 289-3478

#### Email

dwlivingthedream@gmail.com

# Address

515 S Franklin

# City / State / Zip

Cuba, MO 63005

| NOTES |  |  |
|-------|--|--|
|       |  |  |
|       |  |  |
|       |  |  |
|       |  |  |
|       |  |  |
|       |  |  |
|       |  |  |
|       |  |  |
|       |  |  |
|       |  |  |
|       |  |  |
|       |  |  |
|       |  |  |
|       |  |  |
|       |  |  |
|       |  |  |
|       |  |  |
|       |  |  |
|       |  |  |
|       |  |  |
|       |  |  |
|       |  |  |
|       |  |  |
|       |  |  |



| <u>IOTES</u> |  |
|--------------|--|
|              |  |
|