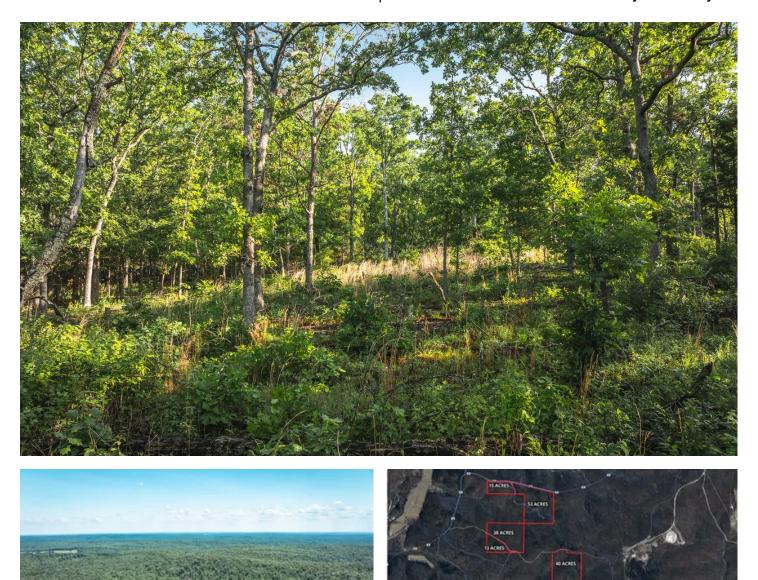

#### **PROPERTY DESCRIPTION**

Discover the perfect outdoor retreat in the heart of the Ozark Mountains! This 40-acre turnkey property near Ellington, MO, is ready for your recreational dreams. Navigate the property with ease, whether for hunting, hiking, or exploring. Choose your own food plot that is optimal for wildlife attraction. Each tract comes with a high-quality hunting blind, ready for use. Excellent habitat for deer and turkey makes this a hunter's haven. Close to premier fishing spots, crystal-clear rivers, and endless outdoor activities. Perfect for hunting, fishing, and enjoying all the beauty of the Ozarks. Don't miss this opportunity to own your slice of Missouri paradise!