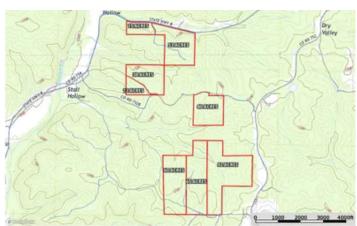

Land & Timber 40 TBD Highway B Ellington, MO 63638

**\$88,000** 40± Acres Reynolds County





## **MORE INFO ONLINE:**

https://livingthedreamland.com/

- instate

#### Land & Timber 40 Ellington, MO / Reynolds County

#### <u>SUMMARY</u>

**Address** TBD Highway B

**City, State Zip** Ellington, MO 63638

**County** Reynolds County

#### Туре

Recreational Land, Lot, Hunting Land

**Latitude / Longitude** 37.378 / -91.1002

**Taxes (Annually)** 648

Acreage

40

**Price** \$88,000

#### Property Website

https://livingthedreamland.com/property/land-timber-40-reynoldsmissouri/68892/









#### **PROPERTY DESCRIPTION**

Discover the perfect outdoor retreat in the heart of the Ozark Mountains! This 40-acre turnkey property near Ellington, MO, is ready for your recreational dreams. Navigate the property with ease, whether for hunting, hiking, or exploring. Choose your own food plot that is optimal for wildlife attraction. Each tract comes with a high-quality hunting blind, ready for use. Excellent habitat for deer and turkey makes this a hunter's haven. Close to premier fishing spots, crystal-clear rivers, and endless outdoor activities. Perfect for hunting, fishing, and enjoying all the beauty of the Ozarks. Don't miss this opportunity to own your slice of Missouri paradise!









--- Ban --- Inelet --- Annet --- Emert --- Emert --- Emert --- Emert --- Rative D Bun