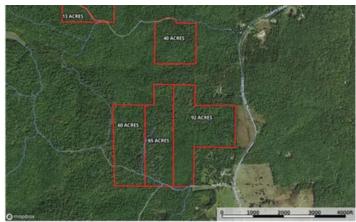

bsite

https://livingthedreamland.com/property/land-timber-40-reynoldsmissouri/68892/









#### **PROPERTY DESCRIPTION**

Discover the perfect outdoor retreat in the heart of the Ozark Mountains! This 40-acre turnkey property near Ellington, MO, is ready for your recreational dreams. Navigate the property with ease, whether for hunting, hiking, or exploring. Choose your own food plot that is optimal for wildlife attraction. Each tract comes with a high-quality hunting blind, ready for use. Excellent habitat for deer and turkey makes this a hunter's haven. Close to premier fishing spots, crystal-clear rivers, and endless outdoor activities. Perfect for hunting, fishing, and enjoying all the beauty of the Ozarks. Don't miss this opportunity to own your slice of Missouri paradise!









--- Ban --- Inelet --- Annet --- Emert --- Emert --- Emert --- Emert --- Rative D Bunks D Bunks





# **Locator Map**





## MORE INFO ONLINE:

https://livingthedreamland.com/

# **Locator Map**





## **MORE INFO ONLINE:**

https://livingthedreamland.com/

# Satellite Map





## **MORE INFO ONLINE:**

https://livingthedreamland.com/

#### LISTING REPRESENTATIVE For more information contact:



### <u>NOTES</u>

Representative

D.W. Hindman

**Mobile** (314) 486-3500

**Office** (855) 289-3478

**Email** dwlivingthedream@gmail.com

**Address** 515 S Franklin

**City / State / Zip** Cuba, MO 63005



| <br> |  |
|------|--|
|      |  |
|      |  |
|      |  |
|      |  |
|      |  |
|      |  |
|      |  |
|      |  |
|      |  |
|      |  |
|      |  |
|      |  |
|      |  |
|