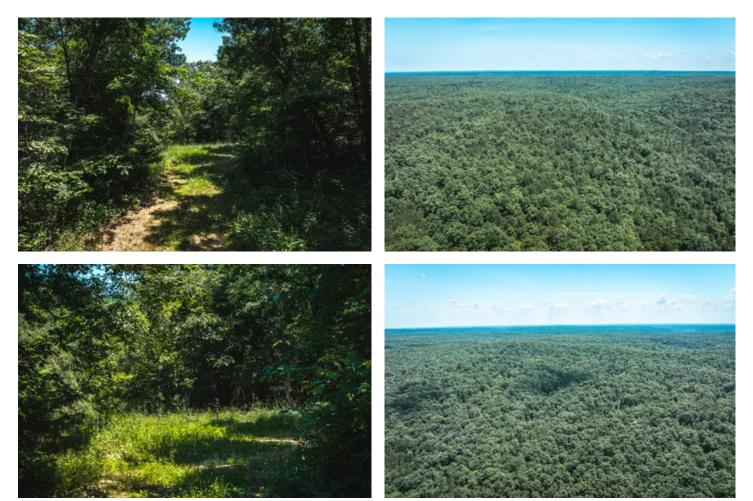

#### **PROPERTY DESCRIPTION**

Discover the perfect outdoor retreat in the heart of the Ozark Mountains! This 40-acre turnkey property near Ellington, MO, is ready for your recreational dreams. Navigate the property with ease, whether for hunting, hiking, or exploring. Choose your own food plot that is optimal for wildlife attraction. Each tract comes with a high-quality hunting blind, ready for use. Excellent habitat for deer and turkey makes this a hunter's haven. Close to premier fishing spots, crystal-clear rivers, and endless outdoor activities. Perfect for hunting, fishing, and enjoying all the beauty of the Ozarks. Don't miss this opportunity to own your slice of Missouri paradise!