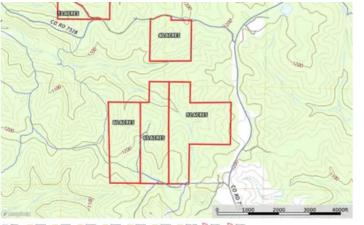

y Website

https://livingthedreamland.com/property/land-timber-40-reynoldsmissouri/68892/









#### **PROPERTY DESCRIPTION**

Discover the perfect outdoor retreat in the heart of the Ozark Mountains! This 40-acre turnkey property near Ellington, MO, is ready for your recreational dreams. Navigate the property with ease, whether for hunting, hiking, or exploring. Choose your own food plot that is optimal for wildlife attraction. Each tract comes with a high-quality hunting blind, ready for use. Excellent habitat for deer and turkey makes this a hunter's haven. Close to premier fishing spots, crystal-clear rivers, and endless outdoor activities. Perfect for hunting, fishing, and enjoying all the beauty of the Ozarks. Don't miss this opportunity to own your slice of Missouri paradise!









--- Ban --- Inelet --- Annet --- Emert --- Emert --- Emert --- Emert --- Rative D Bunks D Bunks





# **Locator Map**





## MORE INFO ONLINE:

https://livingthedreamland.com/

# **Locator Map**





## **MORE INFO ONLINE:**

https://livingthedreamland.com/

# Satellite Map





## **MORE INFO ONLINE:**

https://livingthedreamland.com/

#### LISTING REPRESENTATIVE For more information contact:



### <u>NOTES</u>

Representative

D.W. Hindman

**Mobile** (314) 486-3500

**Office** (855) 289-3478

**Email** dwlivingthedream@gmail.com

**Address** 515 S Franklin

**City / State / Zip** Cuba, MO 63005



| <br> |  |
|------|--|
|      |  |
|      |  |
|      |  |
|      |  |
|      |  |
|      |  |
|      |  |
|      |  |
|      |  |
|      |  |
|      |  |
|      |  |
|      |  |
|