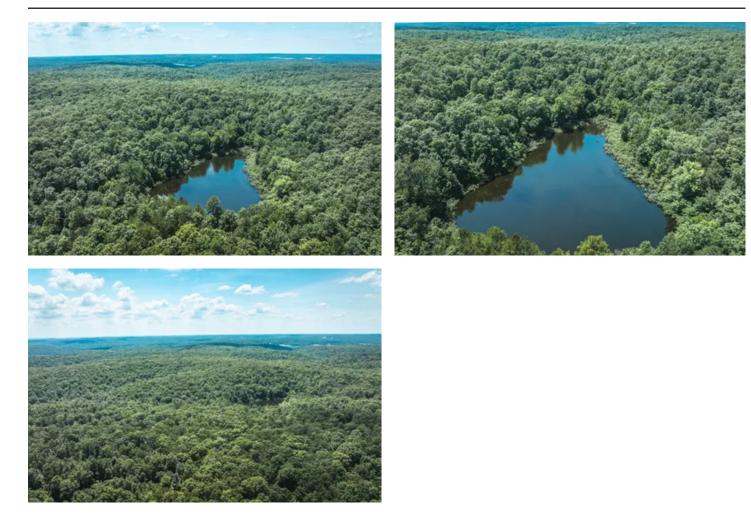

#### **PROPERTY DESCRIPTION**

Discover the perfect outdoor retreat in the heart of the Ozark Mountains! This 235-acre turnkey property near Ellington, MO, is ready for your recreational dreams. Navigate the property with ease, whether for hunting, hiking, or exploring. Choose your own food plot that is optimal for wildlife attraction. Each tract comes with a high-quality hunting blind, ready for use. Excellent habitat for deer and turkey makes this a hunter's haven. Close to premier fishing spots, crystal-clear rivers, and endless outdoor activities. Perfect for hunting, fishing, and enjoying all the beauty of the Ozarks. Don't miss this opportunity to own your slice of Missouri paradise!