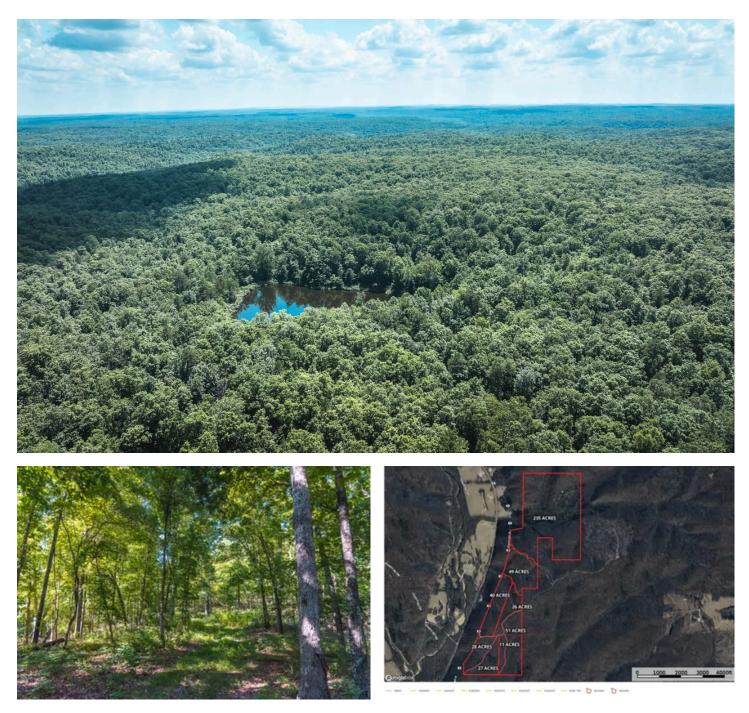

#### **PROPERTY DESCRIPTION**

Discover the perfect outdoor retreat in the heart of the Ozark Mountains! This 235-acre turnkey property near Ellington, MO, is ready for your recreational dreams. Navigate the property with ease, whether for hunting, hiking, or exploring. Choose your own food plot that is optimal for wildlife attraction. Each tract comes with a high-quality hunting blind, ready for use. Excellent habitat for deer and turkey makes this a hunter's haven. Close to premier fishing spots, crystal-clear rivers, and endless outdoor activities. Perfect for hunting, fishing, and enjoying all the beauty of the Ozarks. Don't miss this opportunity to own your slice of Missouri paradise!

# **Locator Map**

# Satellite Map