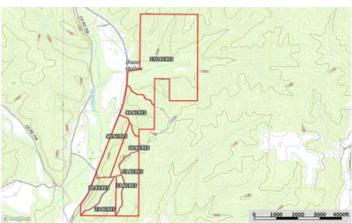

Land & Timber 235 0 Highway B Ellington, MO 63638

**\$423,000** 235± Acres Reynolds County





#### Land & Timber 235 Ellington, MO / Reynolds County

#### <u>SUMMARY</u>

**Address** 0 Highway B

**City, State Zip** Ellington, MO 63638

**County** Reynolds County

#### Туре

Hunting Land, Recreational Land, Lot

Latitude / Longitude 37.3364 / -91.1097

**Taxes (Annually)** 3807

Acreage 235

**Price** \$423,000

#### **Property Website**

https://livingthedreamland.com/property/land-timber-235-reynolds-missouri/68900/









#### **PROPERTY DESCRIPTION**

Discover the perfect outdoor retreat in the heart of the Ozark Mountains! This 235-acre turnkey property near Ellington, MO, is ready for your recreational dreams. Navigate the property with ease, whether for hunting, hiking, or exploring. Choose your own food plot that is optimal for wildlife attraction. Each tract comes with a high-quality hunting blind, ready for use. Excellent habitat for deer and turkey makes this a hunter's haven. Close to premier fishing spots, crystal-clear rivers, and endless outdoor activities. Perfect for hunting, fishing, and enjoying all the beauty of the Ozarks. Don't miss this opportunity to own your slice of Missouri paradise!







# **Locator Map**





# MORE INFO ONLINE:

https://livingthedreamland.com/







# *