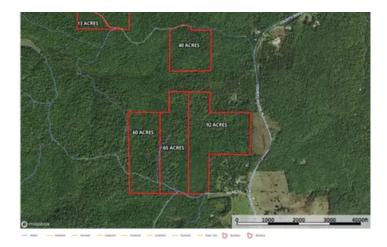

# **Satellite Map**

Maps are provided for illustration purposes only, the accuracy is not warranted. Parcels on interactive maps are not adjusted to match aerial backgrounds. This information is for reference purposes only and is not a legal document. Data maps contain errors. The seller and seller's agent are making known to all potential buyers that there may be variations between the location of the existing fence lines and the legal description of the deeded property. Seller and seller's agent make no warranties with regard to the location of the fence lines in relationship to the deeded property lines, nor does the Seller make any warranties or representations with regard to the specific acreage contained within the fenced property lines. Seller is selling the property in an "as is" condition, which includes the location of the fences as they exist. Boundaries shown on the accompanying maps are approximate, based on county parcel data. The maps are not to scale. The accuracy of the maps is not guaranteed. Prospective buyers are encouraged to verify fence lines, deeded property lines and acreages using a licensed surveyor at their own expense.