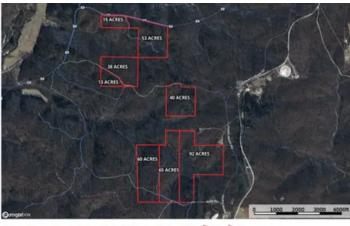

Land & Timber 65 TBD Highway B Ellington, MO 63638

\$130,000 65± Acres Reynolds County









### **SUMMARY**

#### **Address**

TBD Highway B

### City, State Zip

Ellington, MO 63638

### County

**Reynolds County** 

### Type

Recreational Land, Lot, Hunting Land

### Latitude / Longitude

37.378 / -91.1002

### Taxes (Annually)

1053

### Acreage

65

### Price

\$130,000

## **Property Website**

https://livingthedreamland.com/property/land-timber-65-reynolds-missouri/68898/









### **PROPERTY DESCRIPTION**

Discover the perfect outdoor retreat in the heart of the Ozark Mountains! This 65-acre turnkey property near Ellington, MO, is ready for your recreational dreams. Navigate the property with ease, whether for hunting, hiking, or exploring. Choose your own food plot that is optimal for wildlife attraction. Each tract comes with a high-quality hunting blind, ready fo