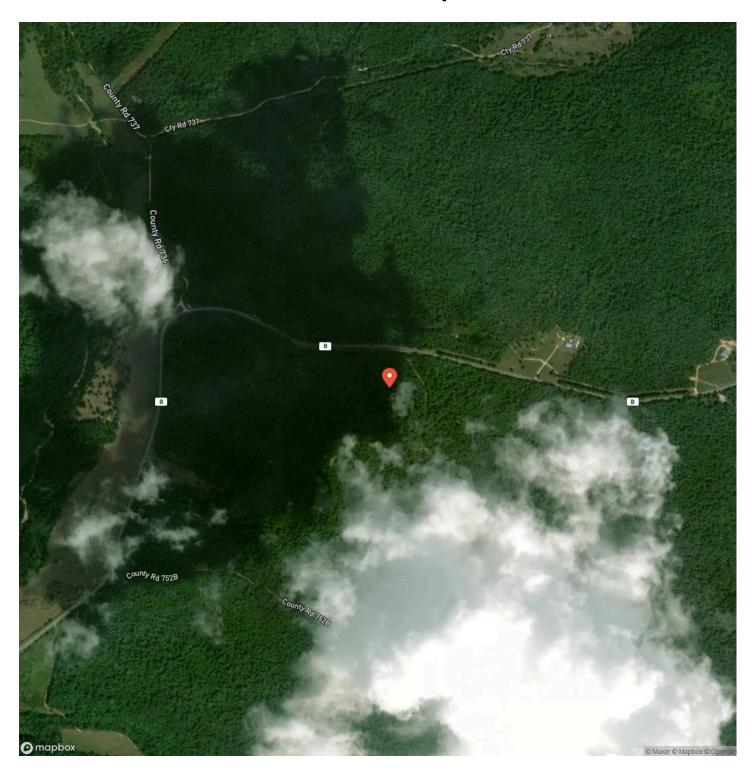

issouri/68898/









### **PROPERTY DESCRIPTION**

Discover the perfect outdoor retreat in the heart of the Ozark Mountains! This 65-acre turnkey property near Ellington, MO, is ready for your recreational dreams. Navigate the property with ease, whether for hunting, hiking, or exploring. Choose your own food plot that is optimal for wildlife attraction. Each tract comes with a high-quality hunting blind, ready for use. Excellent habitat for deer and turkey makes this a hunter's haven. Close to premier fishing spots, crystal-clear rivers, and endless outdoor activities. Perfect for hunting, fishing, and enjoying all the beauty of the Ozarks. Don't miss this opportunity to own your slice of Missouri paradise!











# **Locator Map**





## **Locator Map**





# **Satellite Map**





# LISTING REPRESENTATIVE For more information contact:



## Representative

D.W. Hindman

### Mobile

(314) 486-3500

#### Office

(855) 289-3478

#### Email

dwlivingthedream@gmail.com

## Address

515 S Franklin

## City / State / Zip

Cuba, MO 63005

| NOTES |  |  |
|-------|--|--|
|       |  |  |
|       |  |  |
|       |  |  |
|       |  |  |
|       |  |  |
|       |  |  |
|       |  |  |
|       |  |  |
|       |  |  |
|       |  |  |
|       |  |  |
|       |  |  |
|       |  |  |
|       |  |  |
|       |  |  |
|       |  |  |
|       |  |  |
|       |  |  |
|       |  |  |
|       |  |  |
|       |  |  |
|       |  |  |
|       |  |  |
|       |  |  |



| <u>IOTES</u> |  |
|--------------|--|
|              |  |
|              |  |
|              |  |
|              |  |
|