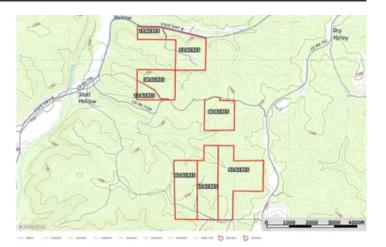

Land & Timber 65 TBD Highway B Ellington, MO 63638

\$130,000 65± Acres Reynolds County









### **SUMMARY**

#### **Address**

TBD Highway B

### City, State Zip

Ellington, MO 63638

### County

**Reynolds County** 

### Type

Recreational Land, Lot, Hunting Land

### Latitude / Longitude

37.378 / -91.1002

### Taxes (Annually)

1053

### Acreage

65

### Price

\$130,000

## **Property Website**

https://livingthedreamland.com/property/land-timber-65-reynolds-missouri/68898/









### **PROPERTY DESCRIPTION**

Discover the perfect outdoor retreat in the heart of the Ozark Mountains! This 65-acre turnkey property near Ellington, MO, is ready for your recreational dreams. Navigate the property with ease, whether for hunting, hiking, or exploring. Choose your own food plot that is optimal for wildlife attraction. Each tract comes with a high-quality hunting blind, ready for use. Excellent habitat for deer and turkey makes this a hunter's haven. Close to premier fishing spots, crystal-clear rivers, and endless outdoor activities. Perfect for hunting, fishing, and enjoying all the beauty of the Ozarks. Don't miss this opportunity to own your slice of Missouri paradise!











# **Locator Map**





## **Locator Map**





# **Satellite Map**





# LISTING RE