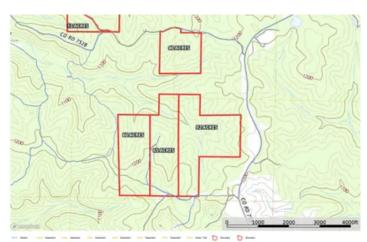

Land & Timber 65 TBD Highway B Ellington, MO 63638

\$130,000 65± Acres Reynolds County









### **SUMMARY**

#### **Address**

TBD Highway B

### City, State Zip

Ellington, MO 63638

### County

**Reynolds County** 

### Type

Recreational Land, Lot, Hunting Land

### Latitude / Longitude

37.378 / -91.1002

### Taxes (Annually)

1053

### Acreage

65

### Price

\$130,000

## **Property Website**

https://livingthedreamland.com/property/land-timber-65-reynolds-missouri/68898/









### **PROPERTY DESCRIPTION**

Discover the perfect outdoor retreat in the heart of the Ozark Mountains! This 65-acre turnkey property near Ellington, MO, is ready for your recreational dreams. Navigate the property with ease, whether for hunting, hiking, or exploring. Choose your own food plot that is optimal for wildlife attraction. Each tract comes with a high-quality hunting blind, ready for use. Excellent habitat for deer and turkey makes this a hunter's haven. Close to premier fishing spots, crystal-clear rivers, and endless outdoor activities. Perfect for hunting, fishing, and enjoying all the beauty of the Ozarks. Don't miss this opportunity to own your slice of Missouri paradise!











# **Locator Map**





## **Locator Map**





# **Satellite Map**





# LISTING REPR