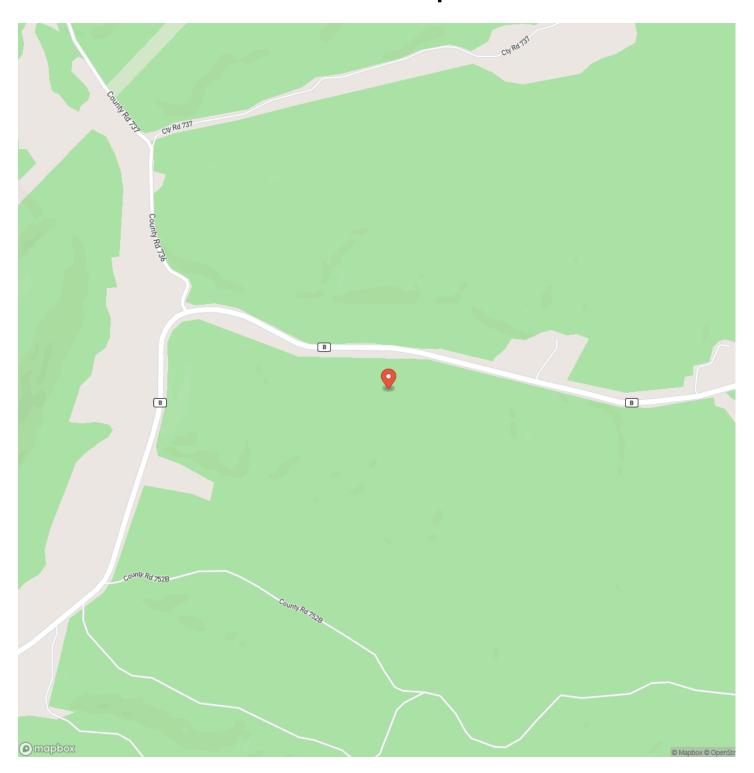

edreamland.com/property/land-timber-65-reynolds-missouri/68898/









### **PROPERTY DESCRIPTION**

Discover the perfect outdoor retreat in the heart of the Ozark Mountains! This 65-acre turnkey property near Ellington, MO, is ready for your recreational dreams. Navigate the property with ease, whether for hunting, hiking, or exploring. Choose your own food plot that is optimal for wildlife attraction. Each tract comes with a high-quality hunting blind, ready for use. Excellent habitat for deer and turkey makes this a hunter's haven. Close to premier fishing spots, crystal-clear rivers, and endless outdoor activities. Perfect for hunting, fishing, and enjoying all the beauty of the Ozarks. Don't miss this opportunity to own your slice of Missouri paradise!











# **Locator Map**





## **Locator Map**





# **Satellite Map**





# LISTING REPRESENTATIVE For more information contact:



## Representative

D.W. Hindman

### Mobile

(314) 486-3500

#### Office

(855) 289-3478

#### Email

dwlivingthedream@gmail.com

## Address

515 S Franklin

## City / State / Zip

Cuba, MO 63005

| NOTES |  |  |
|-------|--|--|
|       |  |  |
|       |  |  |
|       |  |  |
|       |  |  |
|       |  |  |
|       |  |  |
|       |  |  |
|       |  |  |
|       |  |  |
|       |  |  |
|       |  |  |
|       |  |  |
|       |  |  |
|       |  |  |
|       |  |  |
|       |  |  |
|       |  |  |
|       |  |  |
|       |  |  |
|       |  |  |
|       |  |  |
|       |  |  |
|       |  |  |
|       |  |  |



| <u>IOTES</u> |  |
|--------------|--|
|              |  |
|