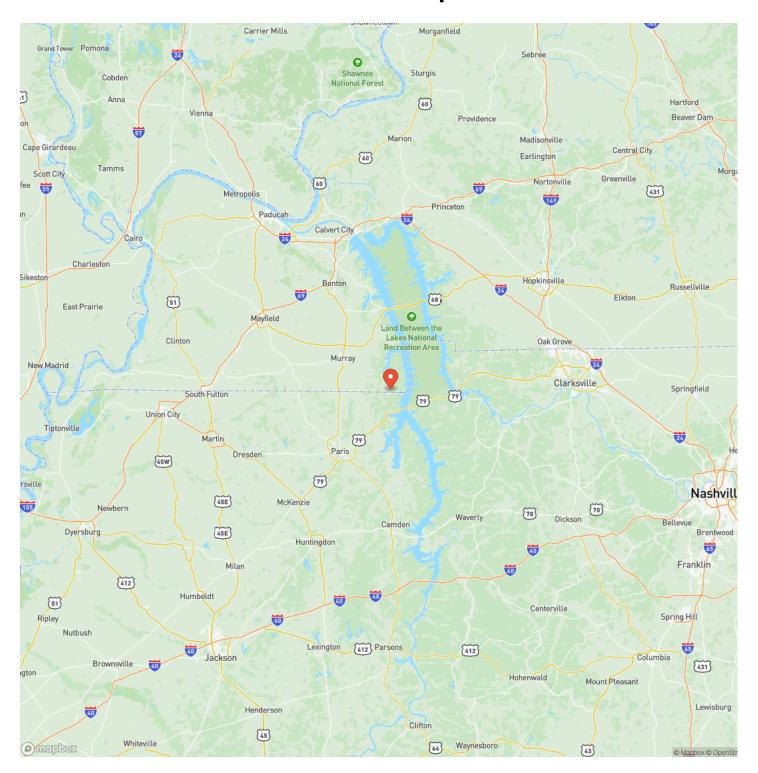

# **Locator Map**

### **PROPERTY DESCRIPTION**

This 10-acre property offers a prime location, stunning views, and an abundance of wildlife, making it perfect for building your dream home or nature retreat.

- \*\*Location:\*\* Just 5 minutes from Kentucky Lake, 15 minutes from Land Between the Lakes, and centrally located—20 minutes to Murray, KY, and 25 minutes to Paris, TN.
- \*\*Building Potential:\*\* Ideal site with breathtaking views, perfect for a home or cabin.
- \*\*Wildlife & Nature: \*\* Surrounded by thriving wildlife, enjoy peaceful mornings with deer, turkey, and other native species in your backyard.
- \*\*Convenience:\*\* Located on the KY/TN state line, offering seclusion while still close to outdoor recreation and nearby towns.