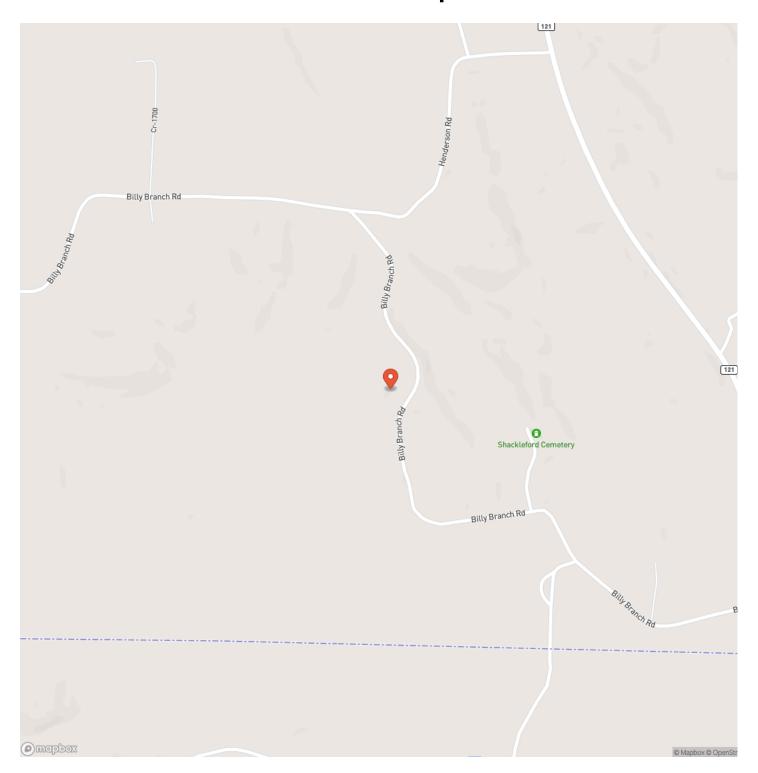

10-acre property offers a prime location, stunning views, and an abundance of wildlife, making it perfect for building your dream home or nature retreat.

- \*\*Location:\*\* Just 5 minutes from Kentucky Lake, 15 minutes from Land Between the Lakes, and centrally located—20 minutes to Murray, KY, and 25 minutes to Paris, TN.
- \*\*Building Potential:\*\* Ideal site with breathtaking views, perfect for a home or cabin.
- \*\*Wildlife & Nature: \*\* Surrounded by thriving wildlife, enjoy peaceful mornings with deer, turkey, and other native species in your backyard.
- \*\*Convenience:\*\* Located on the KY/TN state line, offering seclusion while still close to outdoor recreation and nearby towns.

A rare opportunity to own a picturesque lot in a wildlife-rich area







# **Locator Map**





# **Locator Map**





# **Satellite Map**





# LISTING REPRESENTATIVE For more information contact:



# Representative

Kenneth Burgess

### Mobile

(270) 705-3760

### Email

kennethburgess1985@gmail.com

### **Address**

6485 N Service Rd

# City / State / Zip

Leasburg, MO 65535

| <u>NOTES</u> |  |  |  |
|--------------|--|--|--|
|              |  |  |  |
|              |  |  |  |
|              |  |  |  |
|              |  |  |  |
|              |  |  |  |
|              |  |  |  |
|              |  |  |  |
|              |  |  |  |
|              |  |  |  |
|              |  |  |  |
|              |  |  |  |
|              |  |  |  |
|              |  |  |  |
|              |  |  |  |
|              |  |  |  |
|              |  |  |  |
|              |  |  |  |
|