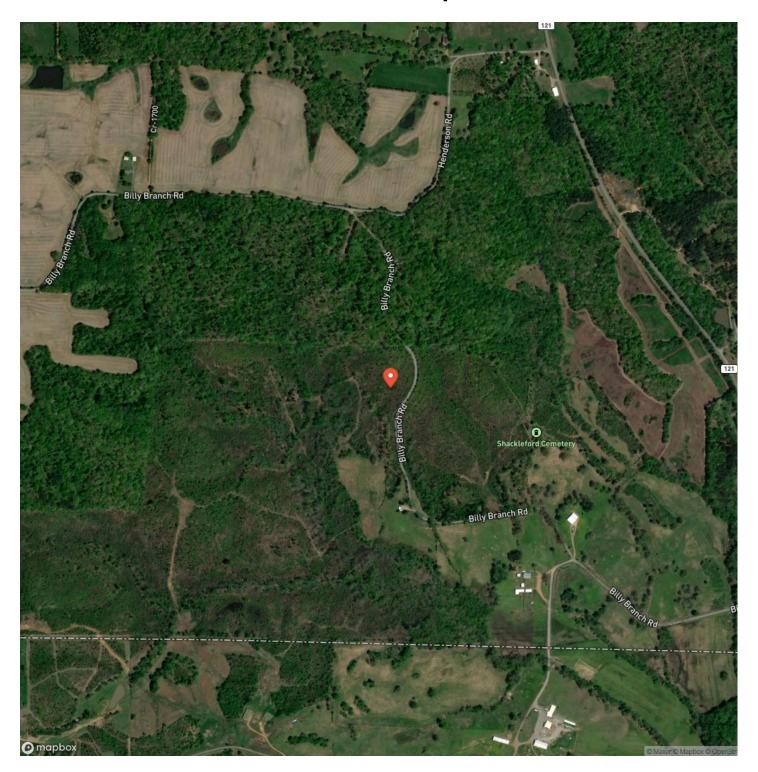

ing views, and an abundance of wildlife, making it perfect for building your dream home or nature retreat.

- \*\*Location:\*\* Just 5 minutes from Kentucky Lake, 15 minutes from Land Between the Lakes, and centrally located—20 minutes to Murray, KY, and 25 minutes to Paris, TN.
- \*\*Building Potential:\*\* Ideal site with breathtaking views, perfect for a home or cabin.
- \*\*Wildlife & Nature: \*\* Surrounded by thriving wildlife, enjoy peaceful mornings with deer, turkey, and other native species in your backyard.
- \*\*Convenience:\*\* Located on the KY/TN state line, offering seclusion while still close to outdoor recreation and nearby towns.

A rare opportunity to own a picturesque lot in a wildlife-rich area







# **Locator Map**





# **Locator Map**





# **Satellite Map**





# LISTING REPRESENTATIVE For more information contact:



# Representative

Kenneth Burgess

### Mobile

(270) 705-3760

### Email

kennethburgess1985@gmail.com

### **Address**

6485 N Service Rd

# City / State / Zip

Leasburg, MO 65535

| <u>NOTES</u> |  |  |  |
|--------------|--|--|--|
|              |  |  |  |
|              |  |  |  |
|              |  |  |  |
|              |  |  |  |
|              |  |  |  |
|              |  |  |  |
|              |  |  |  |
|              |  |  |  |
|              |  |  |  |
|              |  |  |  |
|              |  |  |  |
|              |  |  |  |
|              |  |  |  |
|              |  |  |  |
|              |  |  |  |
|              |  |  |  |
|              |  |  |  |
|              |  |  |  |
|              |  |  |  |
|