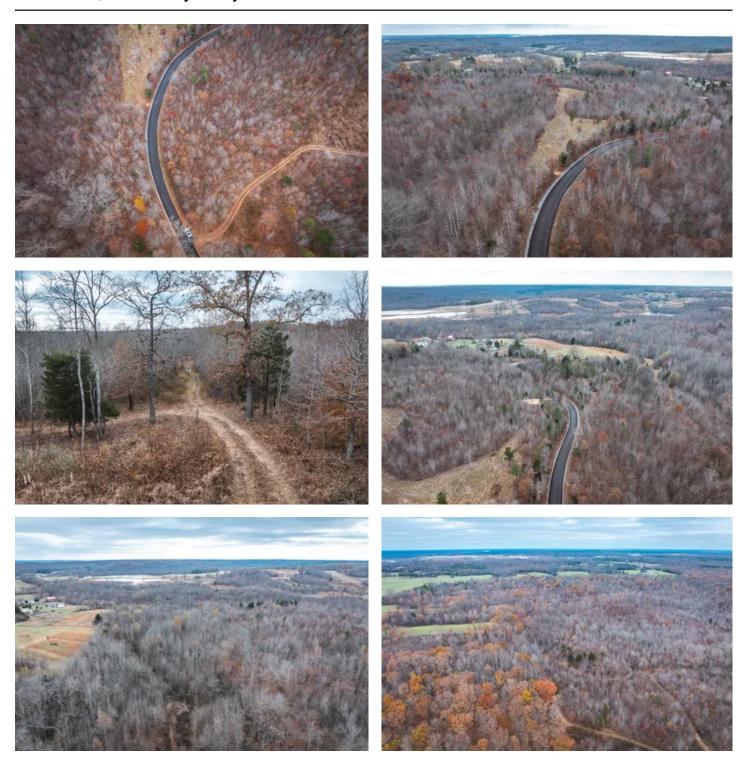

### **PROPERTY DESCRIPTION**

This 10-acre property offers a prime location, stunning views, and an abundance of wildlife, making it perfect for building your dream home or nature retreat.

- \*\*Location:\*\* Just 5 minutes from Kentucky Lake, 15 minutes from Land Between the Lakes, and centrally located—20 minutes to Murray, KY, and 25 minutes to Paris, TN.
- \*\*Building Potential:\*\* Ideal site with breathtaking views, perfect for a home or cabin.
- \*\*Wildlife & Nature: \*\* Surrounded by thriving wildlife, enjoy peaceful mornings with deer, turkey, and other native species in your backyard.
- \*\*Convenience:\*\* Located on the KY/TN state line, offering seclusion while still close to outdoor recreation and nearby towns.

A rare opportunity to own a picturesque lot in a wildlife-rich area