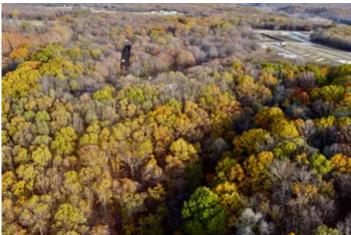

### **PROPERTY DESCRIPTION**

Lake life, Hunting and ATV riding are just a stones throw from this 10 acres near Grand Lake. Located on a private drive called Schultz creek rd just a few hundred yards off of state highway 28. The Property has a well that needs a well pump with two holding tanks, a storm cellar, electric at the home site and an existing septic. There are two mobile homes on the property. One needs to be hauled off and one is pretty rough but could be fixed up and used. Property is 2 miles from the Disney area state park which offers a boat ramp and off road vehicle area, 1.5 miles from Clearwater bay Marina and boat ramp, and less than 10 miles from spavinaw wildlife management area which offers public hunting. Property has a mixture of habitat types including thickets, small clearings, and mature timber. There is a small cemetery on the property that is fenced off. The existing well, septic and electric are extremely convenient for building a cabin, lake home or setting up a camp for the areas many ATV riding parks and pubic hunting. Call today for a private showing!