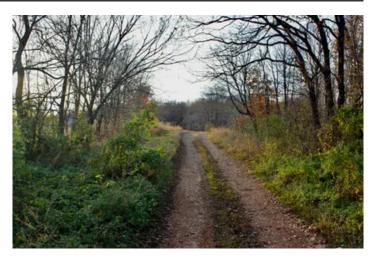

### **PROPERTY DESCRIPTION**

Lake life, Hunting and ATV riding are just a stones throw from this 10 acres near Grand Lake. Located on a private drive called Schultz creek rd just a few hundred yards off of state highway 28. The Property has a well that needs a well pump with two holding tanks, a storm cellar, electric at the home site and an existing septic. There are two mobile homes on the property. One needs to be hauled off and one is pretty rough but could be fixed up and used. Property is 2 miles from the Disney area state park which offers a boat ramp and off road vehicle area, 1.5 miles from Clearwater bay Marina and boat ramp, and less than 10 miles from spavinaw wildlife management area which offers public hunting. Property has a mixture of habitat types including thickets, small clearings, and mature timber. There is a small cemetery on the property that is fenced off. The existing well, septic and electric are extremely convenient for building a cabin, lake home or setting up a camp for the areas many ATV riding parks and pubic hunting. Call today for a private showing!