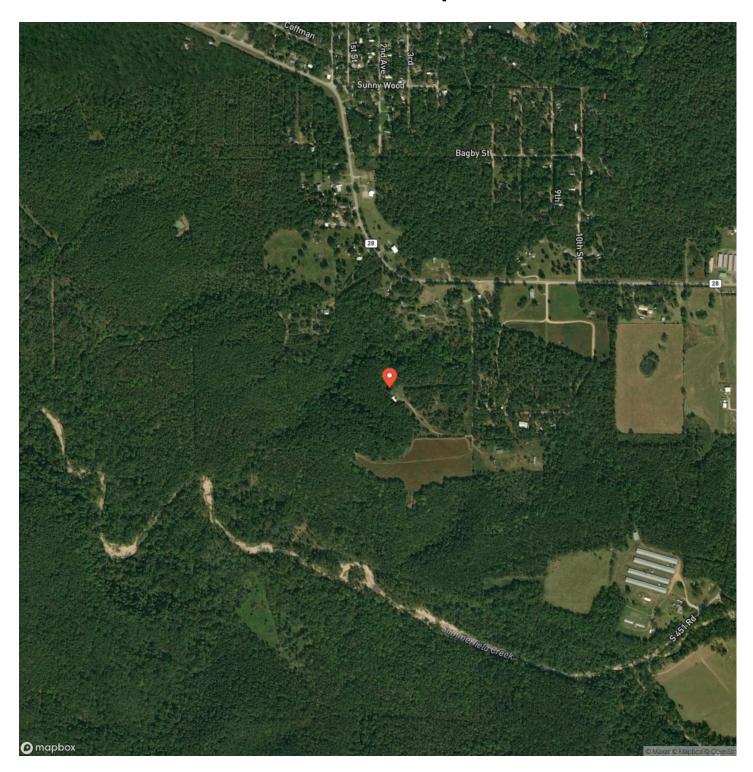

es from the Disney area state park which offers a boat ramp and off road vehicle area, 1.5 miles from Clearwater bay Marina and boat ramp, and less than 10 miles from spavinaw wildlife management area which offers public hunting. Property has a mixture of habitat types including thickets, small clearings, and mature timber. There is a small cemetery on the property that is fenced off. The existing well, septic and electric are extremely convenient for building a cabin, lake home or setting up a camp for the areas many ATV riding parks and pubic hunting. Call today for a private showing!

Property is being sold as is/where is. Condition of utilities unknown.



### Grand Lake at Disney Eucha, OK / Delaware County





### **Locator Map**





### **Locator Map**





### **Satellite Map**





# Grand Lake at Disney Eucha, OK / Delaware County

## LISTING REPRESENTATIVE For more information contact:



### Representative

Ryan Harris

### Mobile

(405) 990-4889

#### Office

(405) 990-4889

#### Email

ry an harr is @living the dream land. com

### Address

6485 N Service Road

### City / State / Zip

Leasburg, MO 65535

| NOTES |  |  |
|-------|--|--|
|       |  |  |
|       |  |  |
|       |  |  |
|       |  |  |
|       |  |  |
|       |  |  |
|       |  |  |
|       |  |  |
|       |  |  |
|       |  |  |
|       |  |  |
|       |  |  |
|       |  |  |
|       |  |  |
|       |  |  |
|       |  |  |
|       |  |  |
|       |  |  |
|       |  |  |



| <u>IOTES</u> |  |
|--------------|--|
|              |  |
|              |  |
|              |  |
|              |  |
|