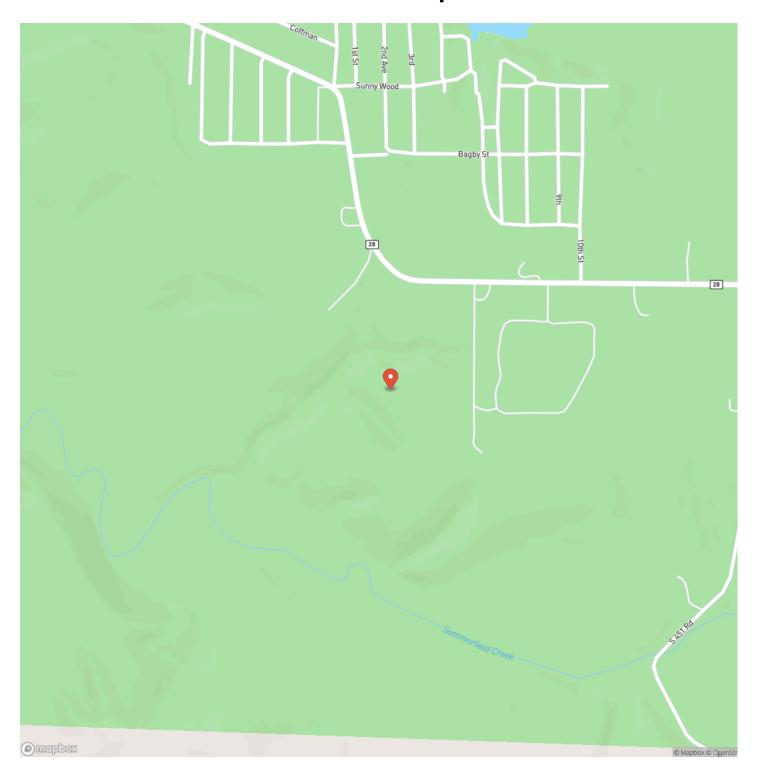

gh but could be fixed up and used. Property is 2 miles from the Disney area state park which offers a boat ramp and off road vehicle area, 1.5 miles from Clearwater bay Marina and boat ramp, and less than 10 miles from spavinaw wildlife management area which offers public hunting. Property has a mixture of habitat types including thickets, small clearings, and mature timber. There is a small cemetery on the property that is fenced off. The existing well, septic and electric are extremely convenient for building a cabin, lake home or setting up a camp for the areas many ATV riding parks and pubic hunting. Call today for a private showing!

Property is being sold as is/where is. Condition of utilities unknown.



### Grand Lake at Disney Eucha, OK / Delaware County





### **Locator Map**





### **Locator Map**





### **Satellite Map**





# Grand Lake at Disney Eucha, OK / Delaware County

## LISTING REPRESENTATIVE For more information contact:



### Representative

Ryan Harris

### Mobile

(405) 990-4889

#### Office

(405) 990-4889

#### Email

ry an harr is @living the dream land. com

### Address

6485 N Service Road

### City / State / Zip

Leasburg, MO 65535

| NOTES |  |  |
|-------|--|--|
|       |  |  |
|       |  |  |
|       |  |  |
|       |  |  |
|       |  |  |
|       |  |  |
|       |  |  |
|       |  |  |
|       |  |  |
|       |  |  |
|       |  |  |
|       |  |  |
|       |  |  |
|       |  |  |
|       |  |  |
|       |  |  |
|       |  |  |
|       |  |  |
|       |  |  |



| <u>IOTES</u> |  |
|--------------|--|
|              |  |
|