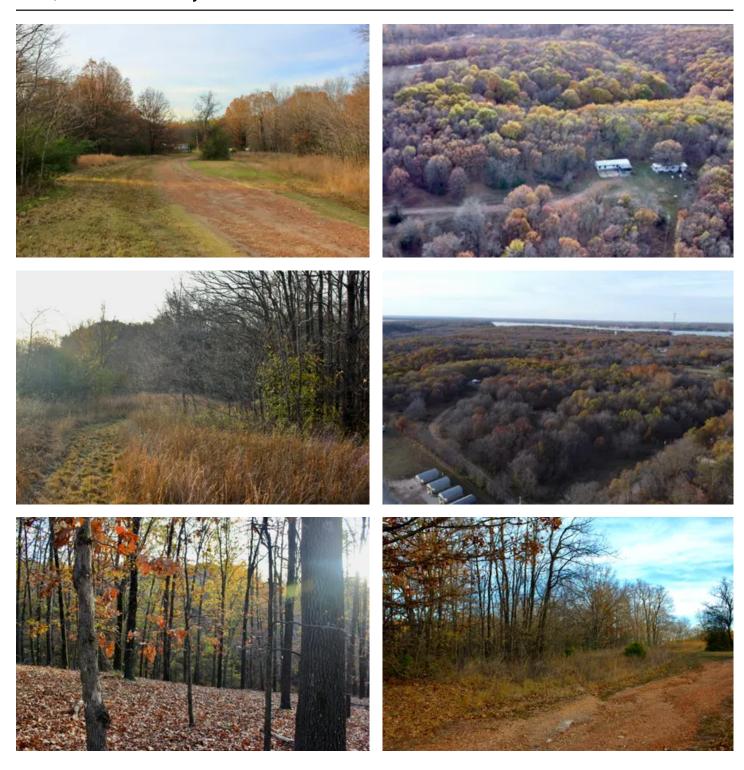

### **PROPERTY DESCRIPTION**

Lake life, Hunting and ATV riding are just a stones throw from this 10 acres near Grand Lake. Located on a private drive called Schultz creek rd just a few hundred yards off of state highway 28. The Property has a well that needs a well pump with two holding tanks, a storm cellar, electric at the home site and an existing septic. There are two mobile homes on the property. One needs to be hauled off and one is pretty rough but could be fixed up and used. Property is 2 miles from the Disney area state park which offers a boat ramp and off road vehicle area, 1.5 miles from Clearwater bay Marina and boat ramp, and less than 10 miles from spavinaw wildlife management area which offers public hunting. Property has a mixture of habitat types including thickets, small clearings, and mature timber. There is a small cemetery on the property that is fenced off. The existing well, septic and electric are extremely convenient for building a cabin, lake home or setting up a camp for the areas many ATV riding parks and pubic hunting. Call today for a private showing!