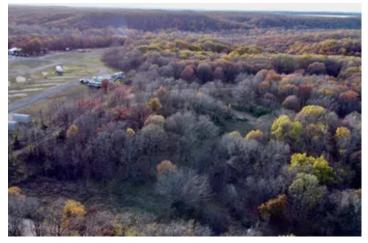

### **PROPERTY DESCRIPTION**

Lake life, Hunting and ATV riding are just a stones throw from this 10 acres near Grand Lake. Located on a private drive called Schultz creek rd just a few hundred yards off of state highway 28. The Property has a well that needs a well pump with two holding tanks, a storm cellar, electric at the home site and an existing septic. There are two mobile homes on the property. One needs to be hauled off and one is pretty rough but could be fixed up and used. Property is 2 miles from the Disney area state park which offers a boat ramp and off road vehicle area, 1.5 miles from Clearwater bay Marina and boat ramp, and less than 10 miles from spavinaw wildlife management area which offers public hunting. Property has a mixture of habitat types including thickets, small clearings, and mature timber. There is a small cemetery on the property that is fenced off. The existing well, septic and electric are extremely convenient for building a cabin, lake home or setting up a camp for the areas many ATV riding parks and pubic hunting. Call today for a private showing!