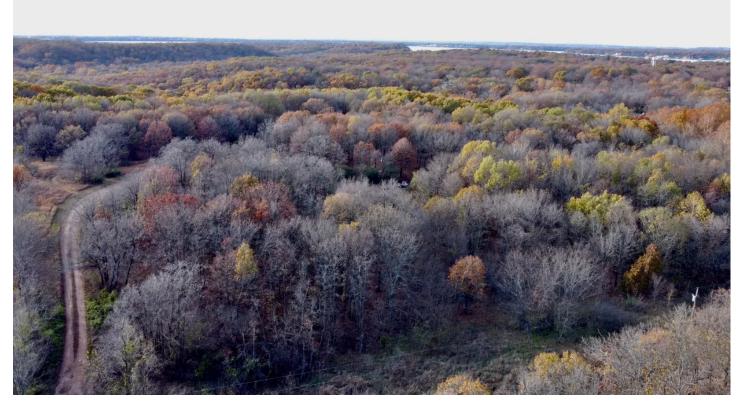

### **PROPERTY DESCRIPTION**

Lake life, Hunting and ATV riding are just a stones throw from this 10 acres near Grand Lake. Located on a private drive called Schultz creek rd just a few hundred yards off of state highway 28. The Property has a well that needs a well pump with two holding tanks, a storm cellar, electric at the home site and an existing septic. There are two mobile homes on the property. One needs to be hauled off and one is pretty rough but could be fixed up and used. Property is 2 miles from the Disney area state park which offers a boat ramp and off road vehicle area, 1.5 miles from Clearwater bay Marina and boat ramp, and less than 10 miles from spavinaw wildlife management area which offers public hunting. Property has a mixture of habitat types including thickets, small clearings, and mature timber. There is a small cemetery on the property that is fenced off. The existing well, septic and electric are extremely convenient for building a cabin, lake home or setting up a camp for the areas many ATV riding parks and pubic hunting. Call today for a private showing!