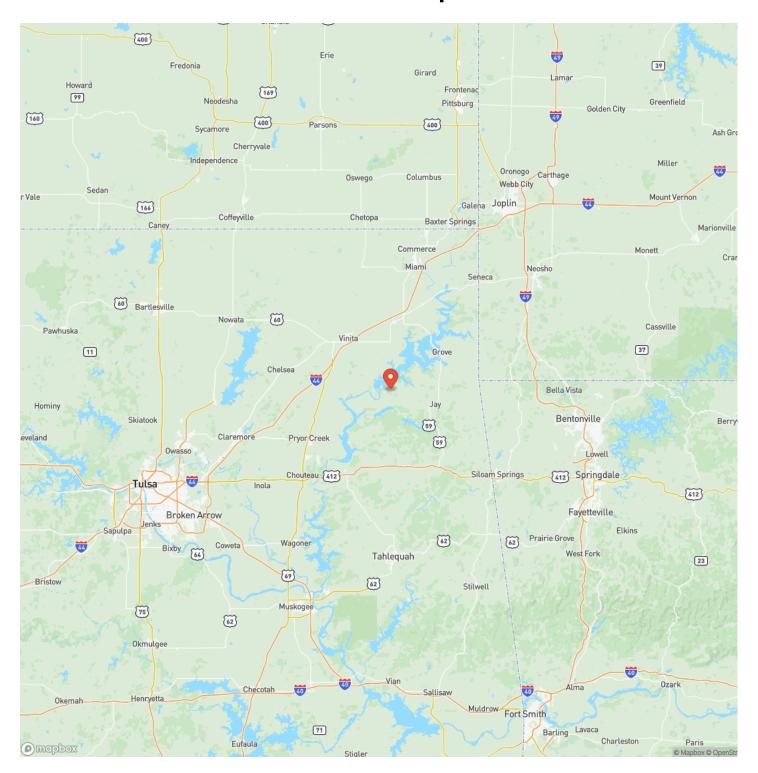

and used. Property is 2 miles from the Disney area state park which offers a boat ramp and off road vehicle area, 1.5 miles from Clearwater bay Marina and boat ramp, and less than 10 miles from spavinaw wildlife management area which offers public hunting. Property has a mixture of habitat types including thickets, small clearings, and mature timber. There is a small cemetery on the property that is fenced off. The existing well, septic and electric are extremely convenient for building a cabin, lake home or setting up a camp for the areas many ATV riding parks and pubic hunting. Call today for a private showing!

Property is being sold as is/where is. Condition of utilities unknown.



### Grand Lake at Disney Eucha, OK / Delaware County





### **Locator Map**





### **Locator Map**





### **Satellite Map**





# Grand Lake at Disney Eucha, OK / Delaware County

## LISTING REPRESENTATIVE For more information contact:



### Representative

Ryan Harris

### Mobile

(405) 990-4889

#### Office

(405) 990-4889

#### Email

ry an harr is @living the dream land. com

### Address

6485 N Service Road

### City / State / Zip

Leasburg, MO 65535

| NOTES |  |  |
|-------|--|--|
|       |  |  |
|       |  |  |
|       |  |  |
|       |  |  |
|       |  |  |
|       |  |  |
|       |  |  |
|       |  |  |
|       |  |  |
|       |  |  |
|       |  |  |
|       |  |  |
|       |  |  |
|       |  |  |
|       |  |  |
|       |  |  |
|       |  |  |
|       |  |  |
|       |  |  |



| <u>IOTES</u> |  |
|--------------|--|
|              |  |
|              |  |
|              |