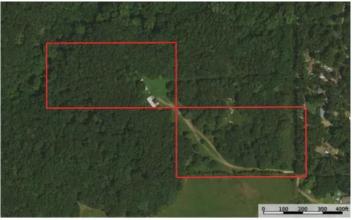

Grand Lake at Disney 1799 SH-28 Eucha, OK 74342

\$99,000 10± Acres Delaware County







# Grand Lake at Disney Eucha, OK / Delaware County

### **SUMMARY**

**Address** 

1799 SH-28

City, State Zip

Eucha, OK 74342

County

**Delaware County** 

Type

Farms, Hunting Land, Recreational Land, Lot

Latitude / Longitude

36.467919 / -94.982166

Taxes (Annually)

237

Acreage

10

Price

\$99,000

### **Property Website**

https://livingthedreamland.com/property/grand-lake-at-disney-delaware-oklahoma/67849/









## Grand Lake at Disney Eucha, OK / Delaware County

### **PROPERTY DESCRIPTION**

Lake life, Hunting and ATV riding are just a stones throw from this 10 acres near Grand Lake. Located on a private drive called Schultz creek rd just a few hundred yards off of state highway 28. The Property has a well that needs a well pump with two holding tanks, a storm cellar, electric at the home site and an existing septic. There are two mobile homes on the property. One needs to be hauled off and one is pretty rough but could be fixed up and used. Property is 2 miles from the Disney area state park which offers a boat ramp and off road vehicle area, 1.5 miles from Clearwater bay Marina and boat ramp, and less than 10 miles from spavinaw wildlife management area which offers public hunting. Prope