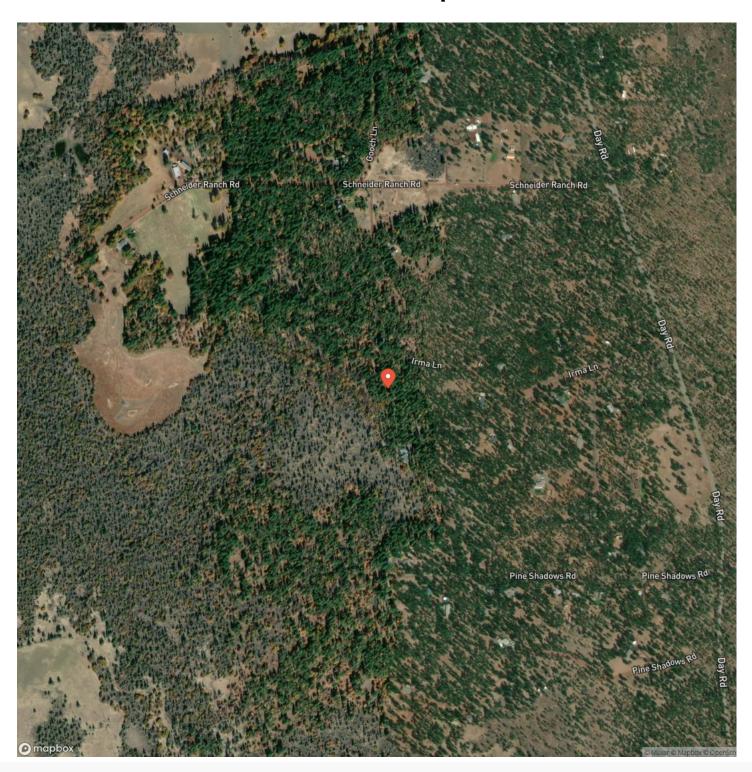

n. A seasonal stream passes through the property. The land appears to be fairly free of rocks, great garden and pasture opportunity. Located in Modoc County at the end of Red Rock Road, privacy is a nice incentive. Backs up to BLM land to the west.

#### Property Highlights:

- End of road privacy
- Backs up to BLM land
- Suprise Valley Power
- Water well with 1 HP pump, 15 GPM, pressure tank and frost-free hydrant
- Septic was in place when current owner purchased the property therefore has no knowledge of condition
- Level with a mixture of young and mature oaks, pines, cedars and junipers
- Numerous log type outbuildings
- Some decorative split rail fencing

















# **Locator Map**





## **MORE INFO ONLINE:**

# **Locator Map**





# MORE INFO ONLINE:

# **Satellite Map**





# LISTING REPRESENTATIVE For more information contact:



### Representative

Sara Small

### Mobile

(530) 262-2942

#### Office

(530) 336-6869

#### Email

sarasmall1996@gmail.com

### **Address**

### City / State / Zip

Vacaville, CA 95688

| <u>NOTES</u> |  |  |  |
|--------------|--|--|--|
|              |  |  |  |
|              |  |  |  |
|              |  |  |  |
|              |  |  |  |
|              |  |  |  |
|              |  |  |  |
|              |  |  |  |
|              |  |  |  |
|              |  |  |  |
|              |  |  |  |
|              |  |  |  |
|              |  |  |  |
|              |  |  |  |



| <u>NOTES</u> |   |
|--------------|---|
|              |   |
|              | _ |
|              |   |
|              |   |
|              | _ |
|