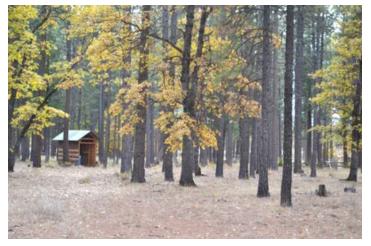

### **PROPERTY DESCRIPTION**

Simply beautiful! This level 10.4-acre property lays under mature oaks and pines. Power, water well and septic are in and ready for your imagination. Small barn and a few small outbuildings are already in place. Plus, a unique outdoor shower! Several homesite areas, think of the fun it will be to find your perfect location. A seasonal stream passes through the property. The land appears to be fairly free of rocks, great garden and pasture opportunity. Located in Modoc County at the end of Red Rock Road, privacy is a nice incentive. Backs up to BLM land to the west.