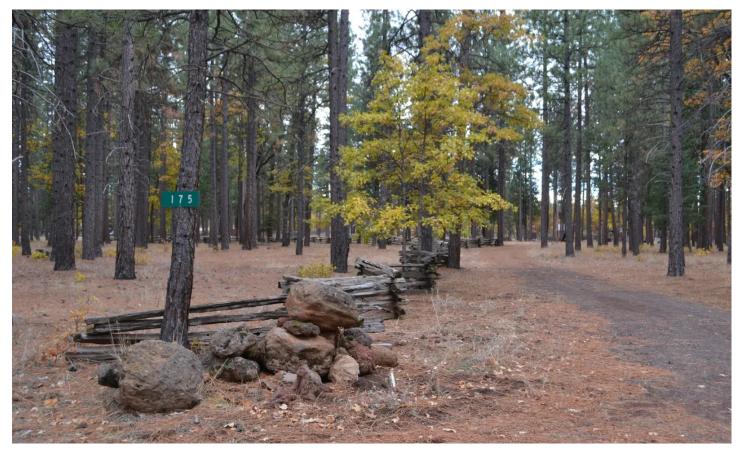

### **PROPERTY DESCRIPTION**

Simply beautiful! This level 10.4-acre property lays under mature oaks and pines. Power, water well and septic are in and ready for your imagination. Small barn and a few small outbuildings are already in place. Plus, a unique outdoor shower! Several homesite areas, think of the fun it will be to find your perfect location. A seasonal stream passes through the property. The land appears to be fairly free of rocks, great garden and pasture opportunity. Located in Modoc County at the end of Red Rock Road, privacy is a nice incentive. Backs up to BLM land to the west.

#### Property Highlights:

- End of road privacy
- Backs up to BLM land
- Suprise Valley Power
- Water well with 1 HP pump, 15 GPM, pressure tank and frost-free hydrant
- Septic was in place when current owner purchased the property therefore has no knowledge of condition
- Level with a mixture of young and mature oaks, pines, cedars and junipers
- Numerous log type outbuildings
- Some decorative split rail fencing