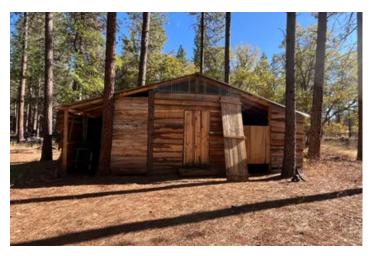

### **PROPERTY DESCRIPTION**

Simply beautiful! This level 10.4-acre property lays under mature oaks and pines. Power, water well and septic are in and ready for your imagination. Small barn and a few small outbuildings are already in place. Plus, a unique outdoor shower! Several homesite areas, think of the fun it will be to find your perfect location. A seasonal stream passes through the property. The land appears to be fairly free of rocks, great garden and pasture opportunity. Located in Modoc County at the end of Red Rock Road, privacy is a nice incentive. Backs up to BLM land to the west.

#### Property Highlights:

- End of road privacy
- Backs up to BLM land
- Suprise Valley Power
- Water well with 1 HP pump, 15 GPM, pressure tank and frost-free hydrant
- Septic was in place when current owner purchased the property therefore has no knowledge of condition
- Level with a mixture of young and mature oaks, pines, cedars and junipers
- Numerous log type outbuildings
- Some decorative split rail fencing