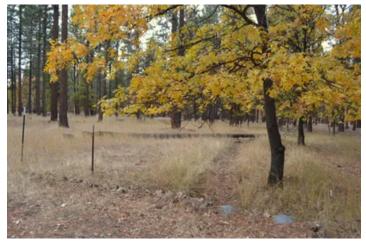

### **PROPERTY DESCRIPTION**

Simply beautiful! This level 10.4-acre property lays under mature oaks and pines. Power, water well and septic are in and ready for your imagination. Small barn and a few small outbuildings are already in place. Plus, a unique outdoor shower! Several homesite areas, think of the fun it will be to find your perfect location. A seasonal stream passes through the property. The land appears to be fairly free of rocks, great garden and pasture opportunity. Located in Modoc County at the end of Red Rock Road, privacy is a nice incentive. Backs up to BLM land to the west.

#### Property Highlights:

- End of road privacy
- Backs up to BLM land
- Suprise Valley Power
- Water well with 1 HP pump, 15 GPM, pressure tank and frost-free hydrant
- Septic was in place when current owner purchased the property therefore has no knowledge of condition
- Level with a mixture of young and mature oaks, pines, cedars and junipers
- Numerous log type outbuildings
- Some decorative split rail fencing