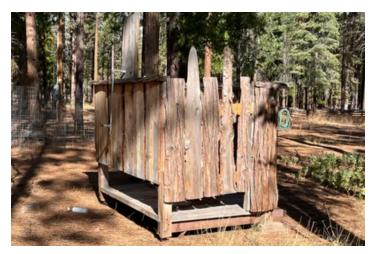

### **PROPERTY DESCRIPTION**

Simply beautiful! This level 10.4-acre property lays under mature oaks and pines. Power, water well and septic are in and ready for your imagination. Small barn and a few small outbuildings are already in place. Plus, a unique outdoor shower! Several homesite areas, think of the fun it will be to find your perfect location. A seasonal stream passes through the property. The land appears to be fairly free of rocks, great garden and pasture opportunity. Located in Modoc County at the end of Red Rock Road, privacy is a nice incentive. Backs up to BLM land to the west.