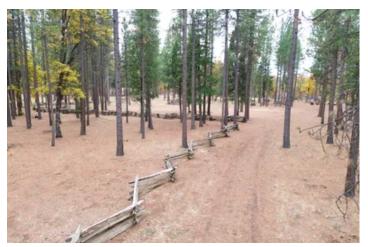

### **PROPERTY DESCRIPTION**

Simply beautiful! This level 10.4-acre property lays under mature oaks and pines. Power, water well and septic are in and ready for your imagination. Small barn and a few small outbuildings are already in place. Plus, a unique outdoor shower! Several homesite areas, think of the fun it will be to find your perfect location. A seasonal stream passes through the property. The land appears to be fairly free of rocks, great garden and pasture opportunity. Located in Modoc County at the end of Red Rock Road, privacy is a nice incentive. Backs up to BLM land to the west.

#### Property Highlights:

- End of road privacy
- Backs up to BLM land
- Suprise Valley Power
- Water well with 1 HP pump, 15 GPM, pressure tank and frost-free hydrant
- Septic was in place when current owner purchased the property therefore has no knowledge of condition
- Level with a mixture of young and mature oaks, pines, cedars and junipers
- Numerous log type outbuildings
- Some decorative split rail fencing