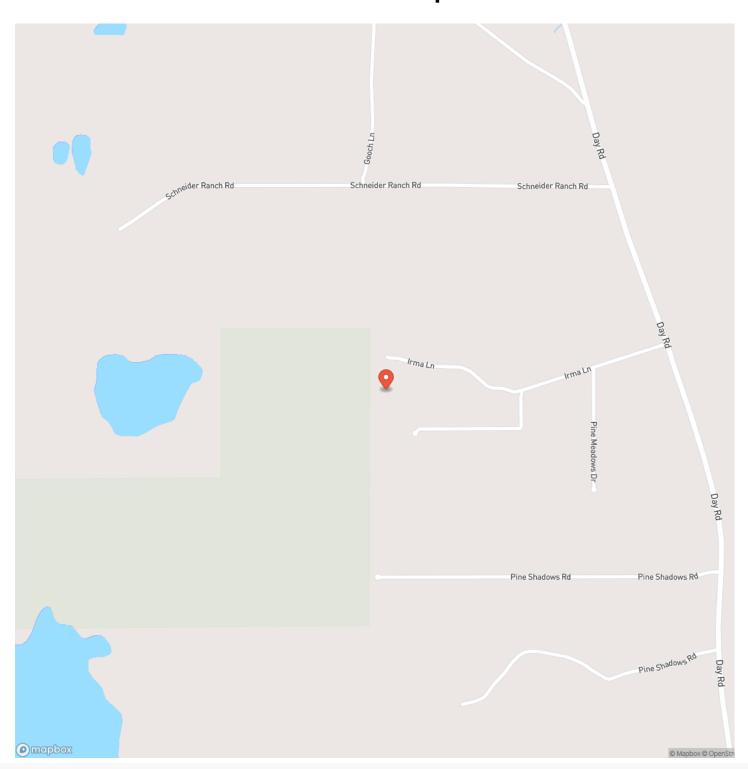

utdoor shower! Several homesite areas, think of the fun it will be to find your perfect location. A seasonal stream passes through the property. The land appears to be fairly free of rocks, great garden and pasture opportunity. Located in Modoc County at the end of Red Rock Road, privacy is a nice incentive. Backs up to BLM land to the west.

#### Property Highlights:

- End of road privacy
- Backs up to BLM land
- Suprise Valley Power
- Water well with 1 HP pump, 15 GPM, pressure tank and frost-free hydrant
- Septic was in place when current owner purchased the property therefore has no knowledge of condition
- Level with a mixture of young and mature oaks, pines, cedars and junipers
- Numerous log type outbuildings
- Some decorative split rail fencing

















# **Locator Map**





## **MORE INFO ONLINE:**

# **Locator Map**





# MORE INFO ONLINE:

# **Satellite Map**





# LISTING REPRESENTATIVE For more information contact:



### Representative

Sara Small

### Mobile

(530) 262-2942

#### Office

(530) 336-6869

#### Email

sarasmall1996@gmail.com

### **Address**

### City / State / Zip

Vacaville, CA 95688

| <u>NOTES</u> |  |  |  |
|--------------|--|--|--|
|              |  |  |  |
|              |  |  |  |
|              |  |  |  |
|              |  |  |  |
|              |  |  |  |
|              |  |  |  |
|              |  |  |  |
|              |  |  |  |
|              |  |  |  |
|              |  |  |  |
|              |  |  |  |
|              |  |  |  |
|              |  |  |  |



| <u>NOTES</u> |   |
|--------------|---|
|              |   |