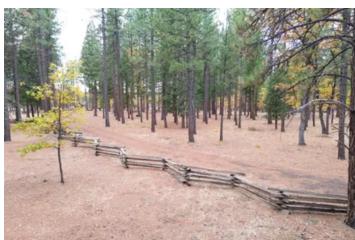

### **PROPERTY DESCRIPTION**

Simply beautiful! This level 10.4-acre property lays under mature oaks and pines. Power, water well and septic are in and ready for your imagination. Small barn and a few small outbuildings are already in place. Plus, a unique outdoor shower! Several homesite areas, think of the fun it will be to find your perfect location. A seasonal stream passes through the property. The land appears to be fairly free of rocks, great garden and pasture opportunity. Located in Modoc County at the end of Red Rock Road, privacy is a nice incentive. Backs up to BLM land to the west.

#### Property Highlights:

- End of road privacy
- Backs up to BLM land
- Suprise Valley Power
- Water well with 1 HP pump, 15 GPM, pressure tank and frost-free hydrant
- Septic was in place when current owner purchased the property therefore has no knowledge of condition
- Level with a mixture of young and mature oaks, pines, cedars and junipers
- Numerous log type outbuildings
- Some decorative split rail fencing