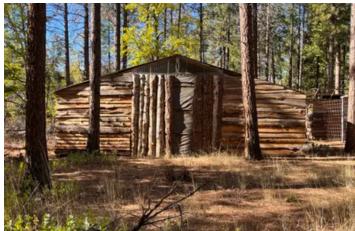

### **PROPERTY DESCRIPTION**

Simply beautiful! This level 10.4-acre property lays under mature oaks and pines. Power, water well and septic are in and ready for your imagination. Small barn and a few small outbuildings are already in place. Plus, a unique outdoor shower! Several homesite areas, think of the fun it will be to find your perfect location. A seasonal stream passes through the property. The land appears to be fairly free of rocks, great garden and pasture opportunity. Located in Modoc County at the end of Red Rock Road, privacy is a nice incentive. Backs up to BLM land to the west.

#### Property Highlights:

- End of road privacy
- Backs up to BLM land
- Suprise Valley Power
- Water well with 1 HP pump, 15 GPM, pressure tank and frost-free hydrant
- Septic was in place when current owner purchased the property therefore has no knowledge of condition
- Level with a mixture of young and mature oaks, pines, cedars and junipers
- Numerous log type outbuildings
- Some decorative split rail fencing