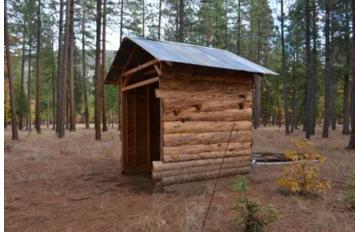

### **PROPERTY DESCRIPTION**

Simply beautiful! This level 10.4-acre property lays under mature oaks and pines. Power, water well and septic are in and ready for your imagination. Small barn and a few small outbuildings are already in place. Plus, a unique outdoor shower! Several homesite areas, think of the fun it will be to find your perfect location. A seasonal stream passes through the property. The land appears to be fairly free of rocks, great garden and pasture opportunity. Located in Modoc County at the end of Red Rock Road, privacy is a nice incentive. Backs up to BLM land to the west.

#### Property Highlights:

- End of road privacy
- Backs up to BLM land
- Suprise Valley Power
- Water well with 1 HP pump, 15 GPM, pressure tank and frost-free hydrant
- Septic was in place when current owner purchased the property therefore has no knowledge of condition
- Level with a mixture of young and mature oaks, pines, cedars and junipers
- Numerous log type outbuildings
- Some decorative split rail fencing