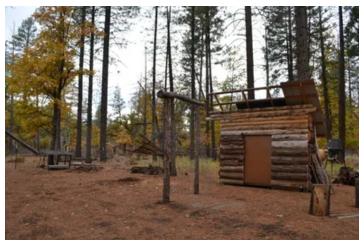

### **PROPERTY DESCRIPTION**

Simply beautiful! This level 10.4-acre property lays under mature oaks and pines. Power, water well and septic are in and ready for your imagination. Small barn and a few small outbuildings are already in place. Plus, a unique outdoor shower! Several homesite areas, think of the fun it will be to find your perfect location. A seasonal stream passes through the property. The land appears to be fairly free of rocks, great garden and pasture opportunity. Located in Modoc County at the end of Red Rock Road, privacy is a nice incentive. Backs up to BLM land to the west.

#### Property Highlights:

- End of road privacy
- Backs up to BLM land
- Suprise Valley Power
- Water well with 1 HP pump, 15 GPM, pressure tank and frost-free hydrant
- Septic was in place when current owner purchased the property therefore has no knowledge of condition
- Level with a mixture of young and mature oaks, pines, cedars and junipers
- Numerous log type outbuildings
- Some decorative split rail fencing