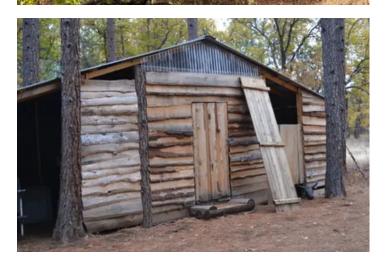

### **PROPERTY DESCRIPTION**

Simply beautiful! This level 10.4-acre property lays under mature oaks and pines. Power, water well and septic are in and ready for your imagination. Small barn and a few small outbuildings are already in place. Plus, a unique outdoor shower! Several homesite areas, think of the fun it will be to find your perfect location. A seasonal stream passes through the property. The land appears to be fairly free of rocks, great garden and pasture opportunity. Located in Modoc County at the end of Red Rock Road, privacy is a nice incentive. Backs up to BLM land to the west.

#### Property Highlights:

- End of road privacy
- Backs up to BLM land
- Suprise Valley Power
- Water well with 1 HP pump, 15 GPM, pressure tank and frost-free hydrant
- Septic was in place when current owner purchased the property therefore has no knowledge of condition
- Level with a mixture of young and mature oaks, pines, cedars and junipers
- Numerous log type outbuildings
- Some decorative split rail fencing