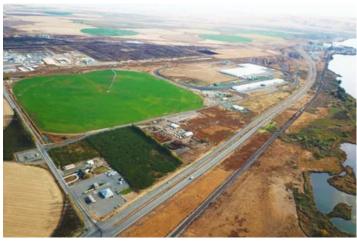

Industrial Zoning Acres, Multi-Use, Business Potential... 14787 Dodd Rd. Burbank, WA 99323

\$1,250,000 18.550± Acres Walla Walla County

### **PROPERTY DESCRIPTION**

Industrial Zoning Acres, Multi-Use, Business Potential...

This is MORE than a ranchette! It's a custom brick Tudor home on a small cherry orchard overlooking the mighty Columbia River to the west! Orchard is Bing cherries w/ Rainier pollinators, 2 wind machines, leased propane tanks, & trees are 25 & 35 years old. There is a fruit stand with cold room and plenty of parking for a roadside farmers' market set-up. It has the lighted pedestal sign for advertising and