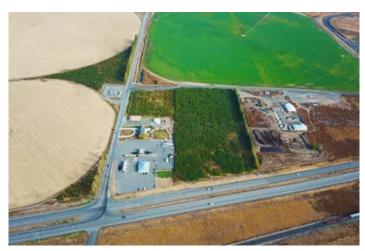

gn for advertising and

enough room for large vehicles to pull off or turn around. The home is 4737 sq.ft. with 4 bedrooms, 3 bathrooms, 3 fireplaces, formal dining and breakfast bar, family room, living room, custom office and gourmet kitchen! An abundance of custom woodwork is in this home. Except for the stairs to the upper level, the home meets ADA qualifications. Outside there's an in-ground pool, pool house with 3 /4 bath, hot tub & gazebo and fenced yard. Then you'll find a block shop large enough to work on big equipment, trucks, etc., as well as room to park rolling stock. Keep the cherries or pull them out for a large truck garden! Lots of traffic on Dodd Rd for customers, and the store is next door! Don't miss this one if you want the custom home on a few acres of privacy.

















# **Locator Map**





# **Locator Map**





# **Satellite Map**





# LISTING REPRESENTATIVE For more information contact:



## Representative

Flo Sayre

## Mobile

(509) 539-3161

#### Office

(509) 544-8944

### Email

flo@landandwildlife.com

### Address

1816 20th Ave

## City / State / Zip

Pasco, WA 99301

| <u>NOTES</u> |  |
|--------------|--|
|              |  |
|              |  |
|              |  |
|              |  |
|              |  |
|              |  |
|              |  |
|              |  |
|              |  |
|              |  |
|              |  |
|              |  |
|              |  |
|              |  |
|              |  |
|              |  |
|              |  |
|              |  |
|              |  |
|              |  |



| <u>NOTES</u> |  |
|-----