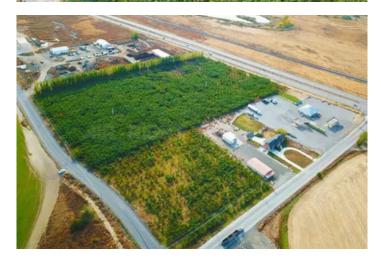

Industrial Zoning Acres, Multi-Use, Business Potential... 14787 Dodd Rd. Burbank, WA 99323

\$1,250,000 18.550± Acres Walla Walla County









## **SUMMARY**

#### **Address**

14787 Dodd Rd.

## City, State Zip

Burbank, WA 99323

### County

Walla Walla County

#### Type

Farms, Residential Property, Commercial, Single Family, Business Opportunity

## Latitude / Longitude

46.138207 / -118.933057

## Taxes (Annually)

9801

# **Dwelling Square Feet**

4737

## **Bedrooms / Bathrooms**

5/3

## Acreage

18.550

### **Price**

\$1,250,000

## **Property Website**

https://www.landleader.com/property/industrial-zoning-acres-multi-use-business-potential-walla-walla-washington/66863









### **PROPERTY DESCRIPTION**

Industrial Zoning Acres, Multi-Use, Business Potential...

This is MORE than a ranchette! It's a custom brick Tudor home on a small cherry orchard overlooking the mighty Columbia River to the west! Orchard is Bing cherries w/ Rainier pollinators, 2 wind machines, leased propane tanks, & trees are 25 & 35 years old. There is a fruit stand with cold room and plenty of parking for a roadside farmers' market set-up. It has the lighted pedestal sign for advertising and

enough room for large vehicles to pull off or turn around. The home is 4737 sq.ft. with 4 bedrooms, 3 bathrooms, 3 fireplaces, formal dining and breakfast bar, family room, living room, custom office and gourmet kitchen! An abundance of custom woodwork is in this home. Except for the stairs to t