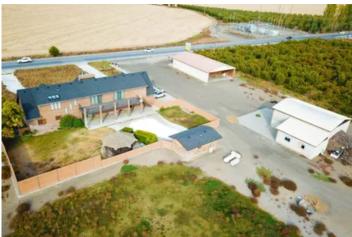

### **PROPERTY DESCRIPTION**

Industrial Zoning Acres, Multi-Use, Business Potential...

This is MORE than a ranchette! It's a custom brick Tudor home on a small cherry orchard overlooking the mighty Columbia River to the west! Orchard is Bing cherries w/ Rainier pollinators, 2 wind machines, leased propane tanks, & trees are 25 & 35 years old. There is a fruit stand with cold room and plenty of parking for a roadside farmers' market set-up. It has the lighted pedestal sign for advertising and

enough room for large vehicles to pull off or turn around. The home is 4737 sq.ft. with 4 bedrooms, 3 bathrooms, 3 fireplaces, formal dining and breakfast bar, family room, living room, custom office and gourmet kitchen! An abundance of custom woodwork is in this home. Except for the stairs to the upper level, the home meets ADA qualifications. Outside there's an in-ground pool, pool house with 3 /4 bath, hot tub & gazebo and fenced yard. Then you'll find a block shop large enough to work on big equipment, trucks, etc., as well as room to park rolling stock. Keep the cherries or pull them out for a large truck garden! Lots of traffic on Dodd Rd for customers, and the store is next door! Don't miss this one if you want the custom home on a few acres of privacy.