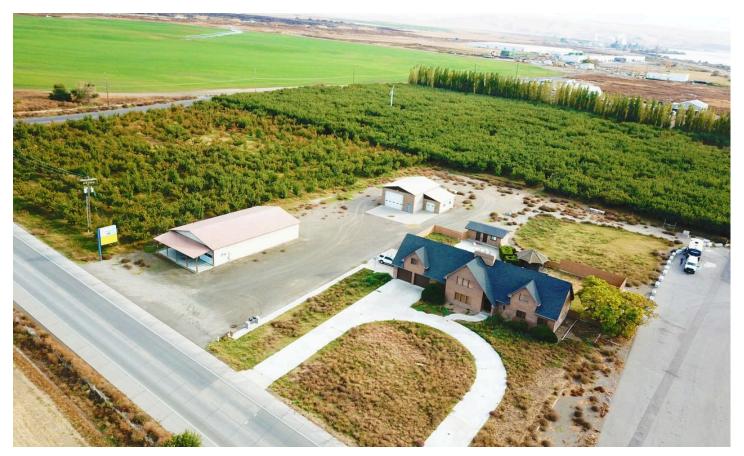

Industrial Zoning Acres, Multi-Use, Business Potential... 14787 Dodd Rd. Burbank, WA 99323

\$1,250,000 18.550± Acres Walla Walla County

### **PROPERTY DESCRIPTION**

Industrial Zoning Acres, Multi-Use, Business Potential...

This is MORE than a ranchette! It's a custom brick Tudor home on a small cherry orchard overlooking the mighty Columbia River to the west! Orchard is Bing cherries w/ Rainier pollinators, 2 wind machines, leased propane tanks, & trees are 25 & 35 years old. There is a fruit stand with cold room and plenty of parking for a roadside farmers' market set-up. It has the lighted pedestal sign for advertising and

enough room for large vehicles to pull off or turn around. The home is 4737 sq.ft. with 4 bedrooms, 3 bathrooms, 3 fireplaces, formal dining and breakfast bar, family room, living room, custom office and gourmet kitchen! An abundance of custom woodwork is in this home. Except for the stairs to the upper level, the home meets ADA qualifications. Outside there's an in-ground pool, pool house with 3 /4 bath, hot tub & gazebo and fenced yard. Then you'll find a block shop large enough to work on big equipment, trucks, etc., as well as room to park rolling stock. Keep the cherries or pull them out for a large truck garden! Lots of traffic on Dodd Rd for customers, and the store is next door! Don't miss this one if you want the custom home on a few acres of privacy.