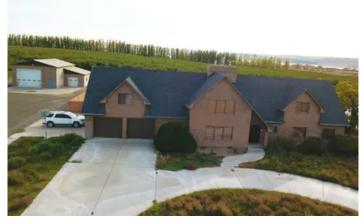

### **PROPERTY DESCRIPTION**

Industrial Zoning Acres, Multi-Use, Business Potential...

This is MORE than a ranchette! It's a custom brick Tudor home on a small cherry orchard overlooking the mighty Columbia River to the west! Orchard is Bing cherries w/ Rainier pollinators, 2 wind machines, leased propane tanks, & trees are 25 & 35 years old. There is a fruit stand with cold room and plenty of parking for a roadside farmers' market set-up. It has the lighted pedestal sign for advertising and

enough room for large vehicles to pull off or turn around. The home is 4737 sq.ft. with 4 bedrooms, 3 bathrooms, 3 fireplaces, formal dining and breakfast bar, family room, living room, custom office and gourmet kitchen! An abundance of custom woodwork is in this home. Except for the stairs to the upper level, the home meets ADA qualifications. Outside there's an in-ground pool, pool house with 3 /4 bath, hot tub & gazebo and fenced yard. Then you'll find a block shop large enough to work on big equipment, trucks, etc., as well as room to park rolling stock. Keep the cherries or pull them out for a large truck garden! Lots of traffic on Dodd Rd for customers, and the store is next door! Don't miss this one if you want the custom home on a few acres of privacy.