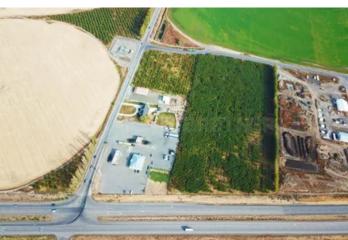

### **PROPERTY DESCRIPTION**

Industrial Zoning Acres, Multi-Use, Business Potential...

This is MORE than a ranchette! It's a custom brick Tudor home on a small cherry orchard overlooking the mighty Columbia River to the west! Orchard is Bing cherries w/ Rainier pollinators, 2 wind machines, leased propane tanks, & trees are 25 & 35 years old. There is a fruit stand with cold room and plenty of parking for a roadside farmers' market set-up. It has the lighted pedestal sign for advertising and

enough room for large vehicles to pull off or turn around. The home is 4737 sq.ft. with 4 bedrooms, 3 bathrooms, 3 fireplaces, formal dining and breakfast bar, family room, living room, custom office and gourmet kitchen! An abundance of custom woodwork is in this home. Except for the stairs to the upper level, the home meets ADA qualifications. Outside there's an in-ground pool, pool house with 3 /4 bath, hot tub & gazebo and fenced yard. Then you'll find a block shop large enough to work on big equipment, trucks, etc., as well as room to park rolling stock. Keep the cherries or pull them out for a large truck garden! Lots of traffic on Dodd Rd for customers, and the store is next door! Don't miss this one if you want the custom home on a few acres of privacy.