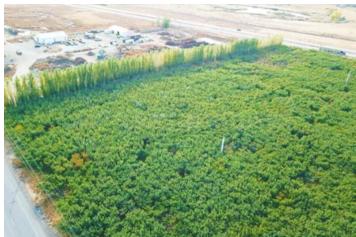

### **PROPERTY DESCRIPTION**

Industrial Zoning Acres, Multi-Use, Business Potential...

This is MORE than a ranchette! It's a custom brick Tudor home on a small cherry orchard overlooking the mighty Columbia River to the west! Orchard is Bing cherries w/ Rainier pollinators, 2 wind machines, leased propane tanks, & trees are 25 & 35 years old. There is a fruit stand with cold room and plenty of parking for a roadside farmers' market set-up. It has the lighted pedestal sign for advertising and