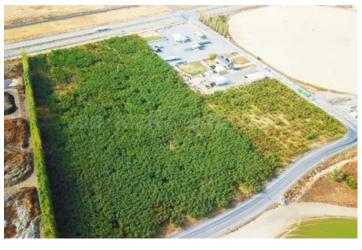

sign for advertising and

enough room for large vehicles to pull off or turn around. The home is 4737 sq.ft. with 4 bedrooms, 3 bathrooms, 3 fireplaces, formal dining and breakfast bar, family room, living room, custom office and gourmet kitchen! An abundance of custom woodwork is in this home. Except for the stairs to the upper level, the home meets ADA qualifications. Outside there's an in-ground pool, pool house with 3 /4 bath, hot tub & gazebo and fenced yard. Then you'll find a block shop large enough to work on big equipment, trucks, etc., as well as room to park rolling stock. Keep the cherries or pull them out for a large truck garden! Lots of traffic on Dodd Rd for customers, and the store is next door! Don't miss this one if you want the custom home on a few acres of privacy.

















# **Locator Map**





# **Locator Map**





# **Satellite Map**





# LISTING REPRESENTATIVE For more information contact:



## Representative

Flo Sayre

## Mobile

(509) 539-3161

#### Office

(509) 544-8944

### Email

flo@landandwildlife.com

### Address

1816 20th Ave

## City / State / Zip

Pasco, WA 99301

| <u>NOTES</u> |  |
|--------------|--|
|              |  |
|              |  |
|              |  |
|              |  |
|              |  |
|              |  |
|              |  |
|              |  |
|              |  |
|              |  |
|              |  |
|              |  |
|              |  |
|              |  |
|              |  |
|              |  |
|              |  |
|              |  |
|              |  |
|              |  |



| <u>NOTES</u> |  |
|---