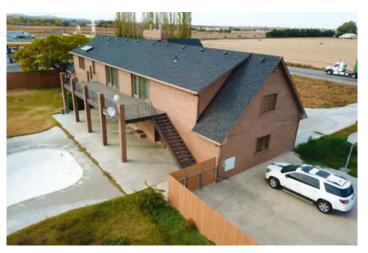

enough room for large vehicles to pull off or turn around. The home is 4737 sq.ft. with 4 bedrooms, 3 bathrooms, 3 fireplaces, formal dining and breakfast bar, family room, living room, custom office and gourmet kitchen! An abundance of custom woodwork is in this home. Except for the stairs to the upper level, the home meets ADA qualifications. Outside there's an in-ground pool, pool house with 3 /4 bath, hot tub & gazebo and fenced yard. Then you'll find a block shop large enough to work on big equipment, trucks, etc., as well as room to park rolling stock. Keep the cherries or pull them out for a large truck garden! Lots of traffic on Dodd Rd for customers, and the store is next door! Don't miss this one if you want the custom home on a few acres of privacy.