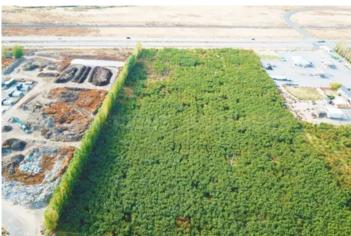

Industrial Zoning Acres, Multi-Use, Business Potential... 14787 Dodd Rd. Burbank, WA 99323

\$1,250,000 18.550± Acres Walla Walla County









## **SUMMARY**

#### **Address**

14787 Dodd Rd.

## City, State Zip

Burbank, WA 99323

### County

Walla Walla County

#### Type

Farms, Residential Property, Commercial, Single Family, Business Opportunity

## Latitude / Longitude

46.138207 / -118.933057

## Taxes (Annually)

9801

# **Dwelling Square Feet**

4737

## **Bedrooms / Bathrooms**

5/3

## Acreage

18.550

### **Price**

\$1,250,000

## **Property Website**

https://www.landleader.com/property/industrial-zoning-acres-multi-use-business-potential-walla-walla-washington/66863









### **PROPERTY DESCRIPTION**

Industrial Zoning Acres, Multi-Use, Business Potential...

This is MORE than a ranchette! It's a custom brick Tudor home on a small cherry orchard overlooking the mighty Columbia River to the west! Orchard is Bing cherries w/ Rainier pollinators, 2 wind machines, leased propane tanks, & trees are 25 & 35 years old. There is a fruit stand with cold room and plenty of parking for a roadside farmers' market set-up. It has the lighted pedestal sign for advertising and

enough room for large vehicles to pull off or turn around. The home is 4737 sq.ft. with 4 bedrooms, 3 bathrooms, 3 fireplaces, formal dining and breakfast bar, family room, living room, custom office and gourmet kitchen! An abundance of custom woodwork is in this home. Except for the stairs to