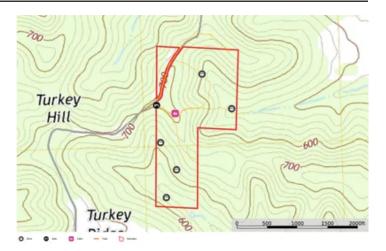

Green Teal Lane 60 14383 Bcr 300 Marble Hill, MO 63764-4077 \$249,999 60± Acres Bollinger County









### **SUMMARY**

**Address** 

14383 Bcr 300

City, State Zip

Marble Hill, MO 63764-4077

County

**Bollinger County** 

Турє

Hunting Land, Recreational Land

Latitude / Longitude

37.3347 / -89.9665

Taxes (Annually)

128

**Acreage** 

60

Price

\$249,999

### **Property Website**

https://livingthedreamland.com/property/green-teal-lane-60-bollinger-missouri/66372/









#### **PROPERTY DESCRIPTION**

This 60-acre wooded paradise offers abundant mature timber and is ideally located just two minutes from Marble Hill, with easy access to Jackson and Cape Girardeau. Perfect for hunting or a weekend retreat, the property includes a cozy cabin complete with a toilet and sink for your comfort. Hunters will appreciate the prime deer and turkey habitat, with 3 food plots, 5 water holes, and 6 tree stands strategically placed. There's even a tree house for added enjoyment. Situated on a quiet dead-end road with little traffic, you'll enjoy both privacy and reliable cell coverage. This property is an outdoor enthusiast's dream!













# **Locator Map**





## **Locator Map**





# **Satellite Map**





# LISTING REPRESENTATIVE For more information c