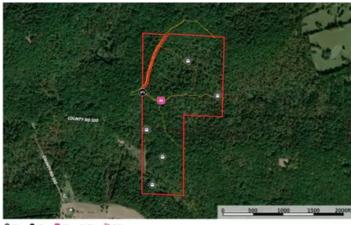

Green Teal Lane 60 14383 Bcr 300 Marble Hill, MO 63764-4077 \$249,999 60± Acres Bollinger County









### **SUMMARY**

**Address** 

14383 Bcr 300

City, State Zip

Marble Hill, MO 63764-4077

County

**Bollinger County** 

Турє

Hunting Land, Recreational Land

Latitude / Longitude

37.3347 / -89.9665

Taxes (Annually)

128

**Acreage** 

60

Price

\$249,999

### **Property Website**

https://livingthedreamland.com/property/green-teal-lane-60-bollinger-missouri/66372/









#### **PROPERTY DESCRIPTION**

This 60-acre wooded paradise offers abundant mature timber and is ideally located just two minutes from Marble Hill, with easy access to Jackson and Cape Girardeau. Perfect for hunting or a weekend retreat, the property includes a cozy cabin complete with a toilet and sink for your comfort. Hunters will appreciate the prime deer and turkey habitat, with 3 food plots, 5 water holes