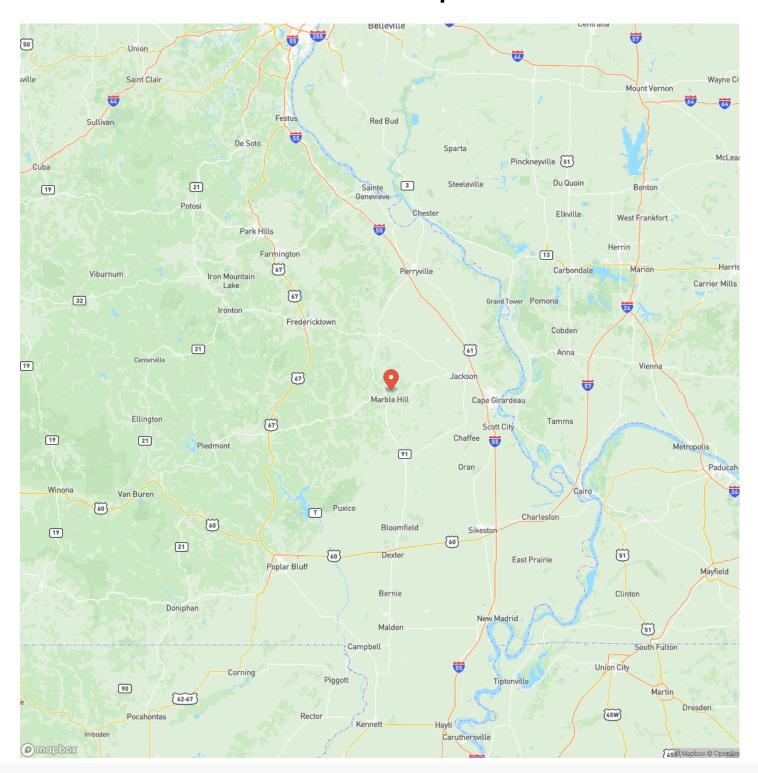

vingthedreamland.com/property/green-teal-lane-60-bollinger-missouri/66372/









#### **PROPERTY DESCRIPTION**

This 60-acre wooded paradise offers abundant mature timber and is ideally located just two minutes from Marble Hill, with easy access to Jackson and Cape Girardeau. Perfect for hunting or a weekend retreat, the property includes a cozy cabin complete with a toilet and sink for your comfort. Hunters will appreciate the prime deer and turkey habitat, with 3 food plots, 5 water holes, and 6 tree stands strategically placed. There's even a tree house for added enjoyment. Situated on a quiet dead-end road with little traffic, you'll enjoy both privacy and reliable cell coverage. This property is an outdoor enthusiast's dream!













# **Locator Map**





## **Locator Map**





# **Satellite Map**





# LISTING REPRESENTATIVE For more information contact:



### Representative

Lance Cureton

### Mobile

(573) 561-4400

### **Email**

lance@livingthedreamland.com

#### **Address**

515 S. Franklin St.

### City / State / Zip

Cuba, MO 65453

| <u>NOTES</u> |  |  |  |
|--------------|--|--|--|
|              |  |  |  |
|              |  |  |  |
|              |  |  |  |
|              |  |  |  |
|              |  |  |  |
|              |  |  |  |
|              |  |  |  |
|              |  |  |  |
|              |  |  |  |
|              |  |  |  |
|              |  |  |  |
|              |  |  |  |
|              |  |  |  |



| NOTES |   |
|-------|---|
|       |   |
|       | — |
|       |   |
|       |   |
|       |   |
|       |   |
|       |   |
|