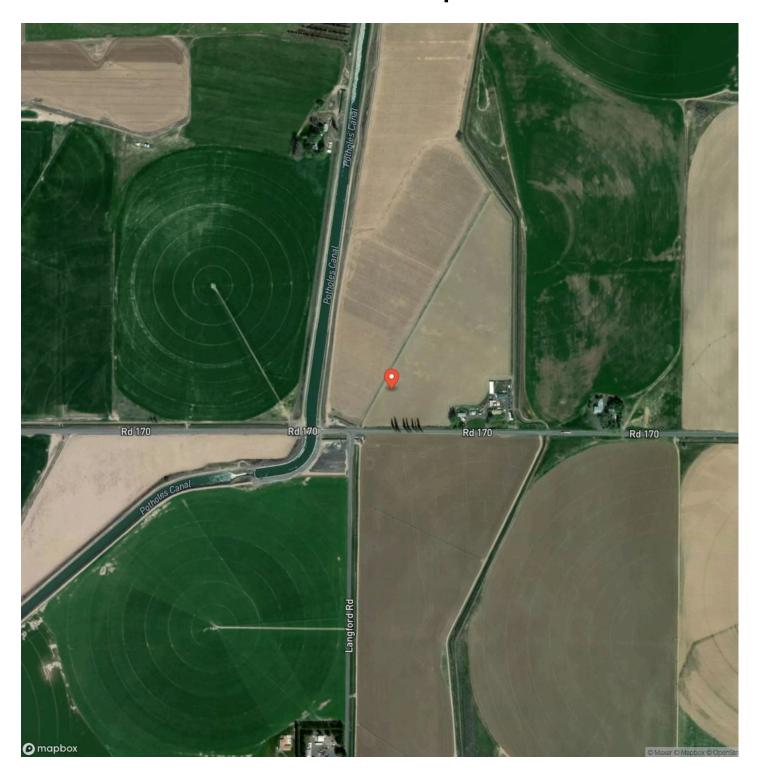

long and narrow allowing for multiple smaller crops or specialty crops in limited acreage or test plots. Durable water from the USBR Columbia Basin Project. Crop season is typically March through the end of October with about 280-300 days of sunshine. There is no residence on this parcel, as it has been separated off from the main parcel; however there are a couple of desirable locations to site a dwelling. This parcel sits next to the main Potholes Delivery Canal and fronts SR 170. The town nearby is Basin City, a quaint little unincorporated town of about 1200 population.

Directions:

From Pasco, WA; take Hwy 395 North to Hwy 17, West 3 Miles to SR 170, Left on SR 170 to property on the Right. (Approx. 3 Miles).







# **Locator Map**





## **Locator Map**





# **Satellite Map**





# LISTING REPRESENTATIVE For more information contact:



### Representative

Flo Sayre

### Mobile

(509) 539-3161

#### Office

(509) 544-8944

#### Email

flo@landandwildlife.com

#### Address

1816 20th Ave

### City / State / Zip

Pasco, WA 99301

| NOTES |  |  |
|-------|--|--|
|       |  |  |
|       |  |  |
|       |  |  |
|       |  |  |
|       |  |  |
|       |  |  |
|       |  |  |
|       |  |  |
|       |  |  |
|       |  |  |
|       |  |  |
|       |  |  |
|       |  |  |
|       |  |  |
|       |  |  |
|       |  |  |
|       |  |  |
|       |  |  |
|       |  |  |
|       |  |  |
|       |  |  |
|       |  |  |
|       |  |  |



| <u>NOTES</u> |  |
|--------------|--|
|              |  |
|              |  |
|              |  |
|              |  |
|              |  |