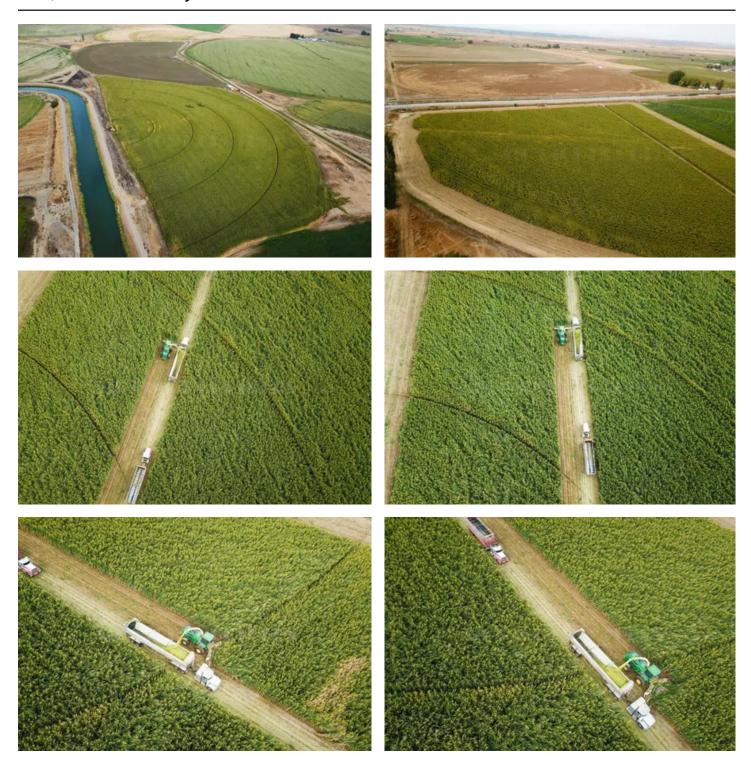

#### **PROPERTY DESCRIPTION**

113 Irrigated Acres, USBR Durable Water...

Newer Valley Pivots (2019) on this prime Columbia Basin farm. Typical crops will be row crops... corn, beans, alfalfa, potatoes or onions and often specialty seed crops. Parcel is long and narrow allowing for multiple smaller crops or specialty crops in limited acreage or test plots. Durable water from the USBR Columbia Basin Project. Crop season is typically March through the end of October with about 280-300 days of sunshine. There is no residence on this parcel, as it has been separated off from the main parcel; however there are a couple of desirable locations to site a dwelling. This parcel sits next to the main Potholes Delivery Canal and fronts SR 170. The town nearby is Basin City, a quaint little unincorporated town of about 1200 population.