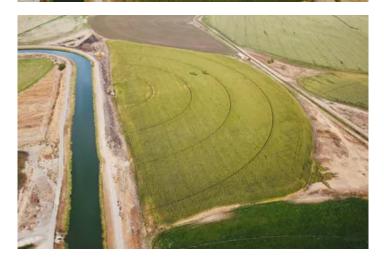

#### **PROPERTY DESCRIPTION**

113 Irrigated Acres, USBR Durable Water...

Newer Valley Pivots (2019) on this prime Columbia Basin farm. Typical crops will be row crops... corn, beans, alfalfa, potatoes or onions and often specialty seed crops. Parcel is long and narrow allowing for multiple smaller crops or specialty crops in limited acreage or test plots. Durable water from the USBR Columbia Basin Project. Crop season is typically March through the end of October with about 280-300 days of sunshine. There is no residence on this parcel, as it has been separated off from the main parcel; however there are a couple of desirable locations to site a dwelling. This parcel sits next to the main Potholes Delivery Canal and fronts SR 170. The town nearby is Basin City, a quaint little unincorporated town of about 1200 population.