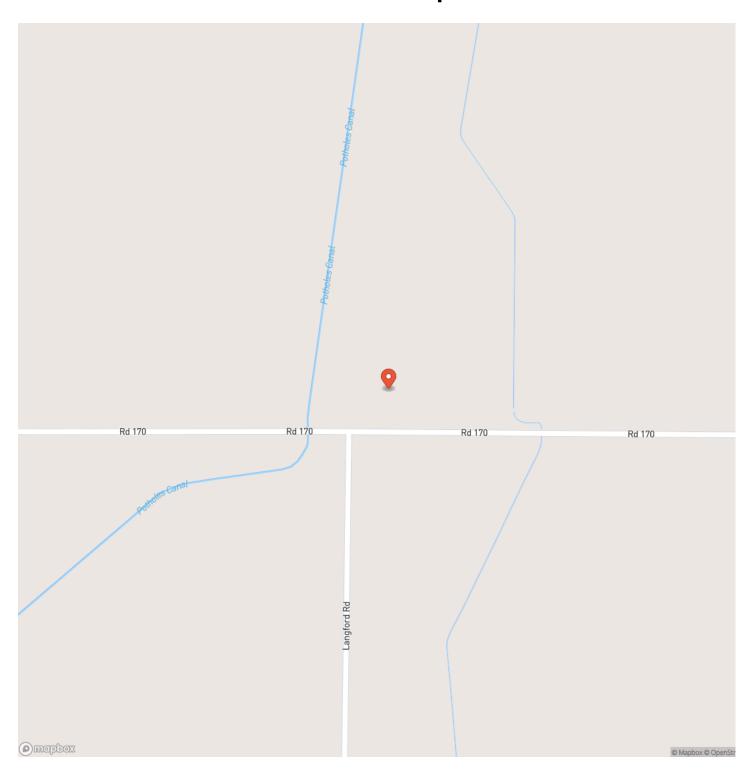

onions and often specialty seed crops. Parcel is long and narrow allowing for multiple smaller crops or specialty crops in limited acreage or test plots. Durable water from the USBR Columbia Basin Project. Crop season is typically March through the end of October with about 280-300 days of sunshine. There is no residence on this parcel, as it has been separated off from the main parcel; however there are a couple of desirable locations to site a dwelling. This parcel sits next to the main Potholes Delivery Canal and fronts SR 170. The town nearby is Basin City, a quaint little unincorporated town of about 1200 population.

Directions:

From Pasco, WA; take Hwy 395 North to Hwy 17, West 3 Miles to SR 170, Left on SR 170 to property on the Right. (Approx. 3 Miles).







# **Locator Map**





## **Locator Map**





# **Satellite Map**





# LISTING REPRESENTATIVE For more information contact:



### Representative

Flo Sayre

### Mobile

(509) 539-3161

#### Office

(509) 544-8944

#### Email

flo@landandwildlife.com

#### Address

1816 20th Ave

### City / State / Zip

Pasco, WA 99301

| NOTES |  |  |
|-------|--|--|
|       |  |  |
|       |  |  |
|       |  |  |
|       |  |  |
|       |  |  |
|       |  |  |
|       |  |  |
|       |  |  |
|       |  |  |
|       |  |  |
|       |  |  |
|       |  |  |
|       |  |  |
|       |  |  |
|       |  |  |
|       |  |  |
|       |  |  |
|       |  |  |
|       |  |  |
|       |  |  |
|       |  |  |
|       |  |  |
|       |  |  |



| <u>NOTES</u> |  |
|--------------|--|
|              |  |
|              |  |
|