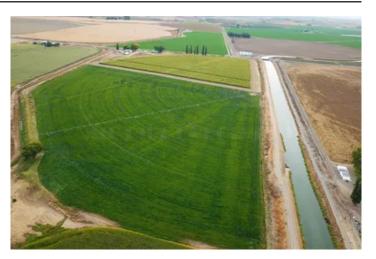

#### **PROPERTY DESCRIPTION**

113 Irrigated Acres, USBR Durable Water...

Newer Valley Pivots (2019) on this prime Columbia Basin farm. Typical crops will be row crops... corn, beans, alfalfa, potatoes or onions and often specialty seed crops. Parcel is long and narrow allowing for multiple smaller crops or specialty crops in limited acreage or test plots. Durable water from the USBR Columbia Basin Project. Crop season is typically March through the end of October with about 280-300 days of sunshine. There is no residence on this parcel, as it has been separated off from the main parcel; however there are a couple of desirable locations to site a dwelling. This parcel sits next to the main Potholes Delivery Canal and fronts SR 170. The town nearby is Basin City, a quaint little unincorporated town of about 1200 population.