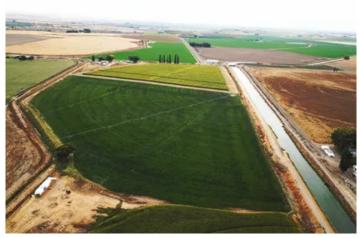

#### **PROPERTY DESCRIPTION**

113 Irrigated Acres, USBR Durable Water...

Newer Valley Pivots (2019) on this prime Columbia Basin farm. Typical crops will be row crops... corn, beans, alfalfa, potatoes or onions and often specialty seed crops. Parcel is long and narrow allowing for multiple smaller crops or specialty crops in limited acreage or test plots. Durable water from the USBR Columbia Basin Project. Crop season is typically March through the end of October with about 280-300 days of sunshine. There is no residence on this parcel, as it has been separated off from the main parcel; however there are a couple of desirable locations to site a dwelling. This parcel sits next to the main Potholes Delivery Canal and fronts SR 170. The town nearby is Basin City, a quaint little unincorporated town of about 1200 population.