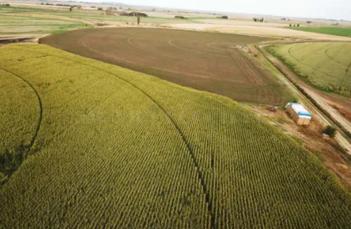

#### **PROPERTY DESCRIPTION**

113 Irrigated Acres, USBR Durable Water...

Newer Valley Pivots (2019) on this prime Columbia Basin farm. Typical crops will be row crops... corn, beans, alfalfa, potatoes or onions and often specialty seed crops. Parcel is long and narrow allowing for multiple smaller crops or specialty crops in limited acreage or test plots. Durable water from the USBR Columbia Basin Project. Crop season is typically March through the end of October with about 280-300 days of sunshine. There is no residence on this parcel, as it has been separated off from the main parcel; however there are a couple of desirable locations to site a dwelling. This parcel sits next to the main Potholes Delivery Canal and fronts SR 170. The town nearby is Basin City, a quaint little unincorporated town of about 1200 population.