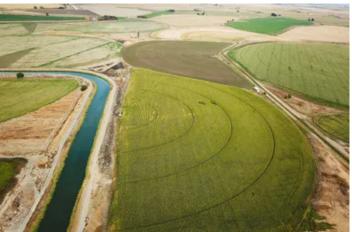

#### **PROPERTY DESCRIPTION**

113 Irrigated Acres, USBR Durable Water...

Newer Valley Pivots (2019) on this prime Columbia Basin farm. Typical crops will be row crops... corn, beans, alfalfa, potatoes or onions and often specialty seed crops. Parcel is long and narrow allowing for multiple smaller crops or specialty crops in limited acreage or test plots. Durable water from the USBR Columbia Basin Project. Crop season is typically March through the end of October with about 280-300 days of sunshine. There is no residence on this parcel, as it has been separated off from the main parcel; however there are a couple of desirable locations to site a dwelling. This parcel sits next to the main Potholes Delivery Canal and fronts SR 170. The town nearby is Basin City, a quaint little unincorporated town of about 1200 population.