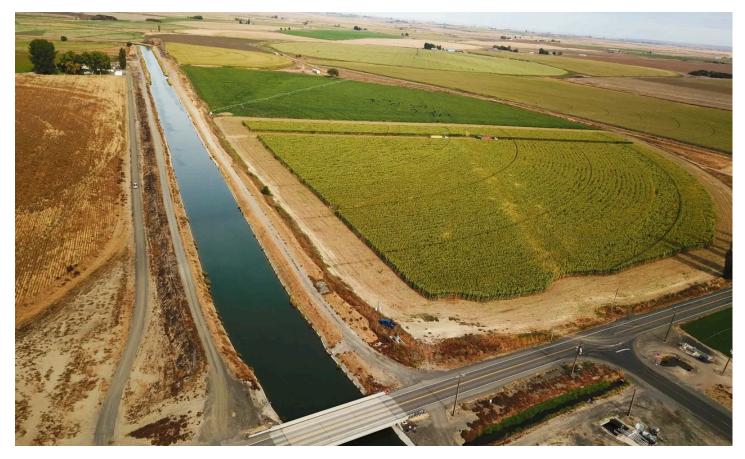

#### **PROPERTY DESCRIPTION**

113 Irrigated Acres, USBR Durable Water...

Newer Valley Pivots (2019) on this prime Columbia Basin farm. Typical crops will be row crops... corn, beans, alfalfa, potatoes or onions and often specialty seed crops. Parcel is long and narrow allowing for multiple smaller crops or specialty crops in limited acreage or test plots. Durable water from the USBR Columbia Basin Project. Crop season is typically March through the end of October with about 280-300 days of sunshine. There is no residence on this parcel, as it has been separated off from the main parcel; however there are a couple of desirable locations to site a dwelling. This parcel sits next to the main Potholes Delivery Canal and fronts SR 170. The town nearby is Basin City, a quaint little unincorporated town of about 1200 population.