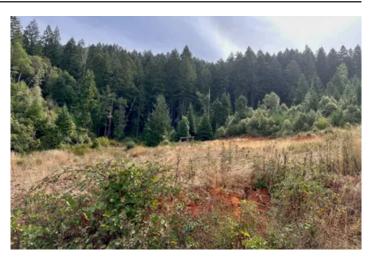

#### **PROPERTY DESCRIPTION**

Almost 40 Private Wooded Acres with artesian well, homesite and septic approvals just minutes from town. Sit and watch the world go by from the deck of your almost finished and very cozy 14x40 insulated cabin. There's 600 ft of underground power installed to homesite with outdoor receptacles in place. The driveway entrance is gated off a quiet paved road with partial fencing adding to the already very peaceful setting. Seasonal streams flow down the gently sloped forest with multiple springs and ponds that stay filled and flowing most of the year. Homesite sits above large meadows surrounded by healthy tree stands while bordering thousands of acres of BLM frequented by elk, deer, and lots of other wildlife. Come build your dream home in the area called the best kept secret of Southern Oregon. Not a drive by property and must have appointment with Proof of Funds to view.