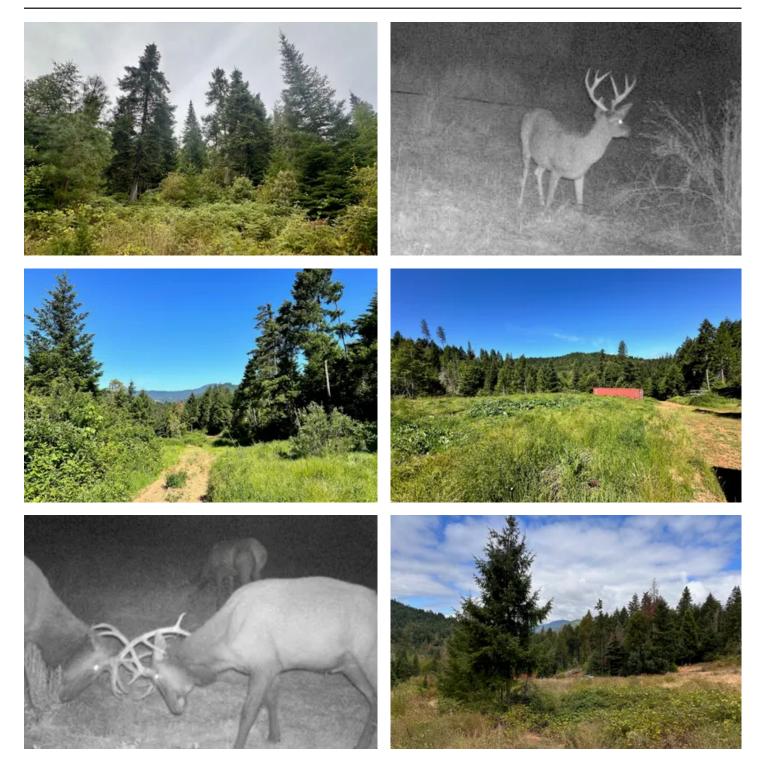

#### **PROPERTY DESCRIPTION**

Almost 40 Private Wooded Acres with artesian well, homesite and septic approvals just minutes from town. Sit and watch the world go by from the deck of your almost finished and very cozy 14x40 insulated cabin. There's 600 ft of underground power installed to homesite with outdoor receptacles in place. The driveway entrance is gated off a quiet paved road with partial fencing adding to the already very peaceful setting. Seasonal streams flow down the gently sloped forest with multiple springs and ponds that stay filled and flowing most of the year. Homesite sits above large meadows surrounded by healthy tree stands while bordering thousands of acres of BLM frequented by elk, deer, and lots of other wildlife. Come build your dream home in the area called the best kept secret of Southern Oregon. Not a drive by property and must have appointment with Proof of Funds to view.