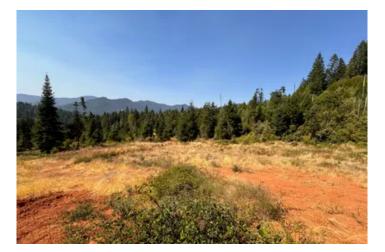

#### **PROPERTY DESCRIPTION**

Almost 40 Private Wooded Acres with artesian well, homesite and septic approvals just minutes from town. Sit and watch the world go by from the deck of your almost finished and very cozy 14x40 insulated cabin. There's 600 ft of underground power installed to homesite with outdoor receptacles in place. The driveway entrance is gated off a quiet paved road with partial fencing adding to the already very peaceful setting. Seasonal streams flow down the gently sloped forest with multiple springs and ponds that stay filled and flowing most of the year. Homesite sits above large meadows surrounded by healthy tree stands while bordering thousands of acres of BLM frequented by elk, deer, and lots of other wildlife. Come build your dream home in the area called the best kept secret of Southern Oregon. Not a drive by property and must have appointment with Proof of Funds to view.