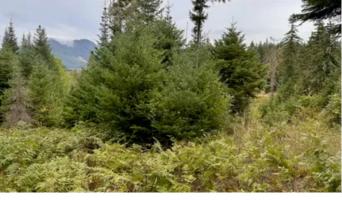

#### **PROPERTY DESCRIPTION**

Almost 40 Private Wooded Acres with artesian well, homesite and septic approvals just minutes from town. Sit and watch the world go by from the deck of your almost finished and very cozy 14x40 insulated cabin. There's 600 ft of underground power installed to homesite with outdoor receptacles in place. The driveway entrance is gated off a quiet paved road with partial fencing adding to the already very peaceful setting. Seasonal streams flow down the gently sloped forest with multiple springs and ponds that stay filled and flowing most of the year. Homesite sits above large meadows surrounded by healthy tree stands while bordering thousands of acres of BLM frequented by elk, deer, and lots of other wildlife. Come build your dream home in the area called the best kept secret of Southern Oregon. Not a drive by property and must have appointment with Proof of Funds to view.