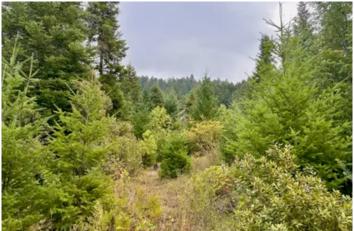

#### **PROPERTY DESCRIPTION**

Almost 40 Private Wooded Acres with artesian well, homesite and septic approvals just minutes from town. Sit and watch the world go by from the deck of your almost finished and very cozy 14x40 insulated cabin. There's 600 ft of underground power installed to homesite with outdoor receptacles in place. The driveway entrance is gated off a quiet paved road with partial fencing adding to the already very peaceful setting. Seasonal streams flow down the gently sloped forest with multiple springs and ponds that stay filled and flowing most of the year. Homesite sits above large meadows surrounded by healthy tree stands while bordering thousands of acres of BLM frequented by elk, deer, and lots of other wildlife. Come build your dream home in the area called the best kept secret of Southern Oregon. Not a drive by property and must have appointment with Proof of Funds to view.