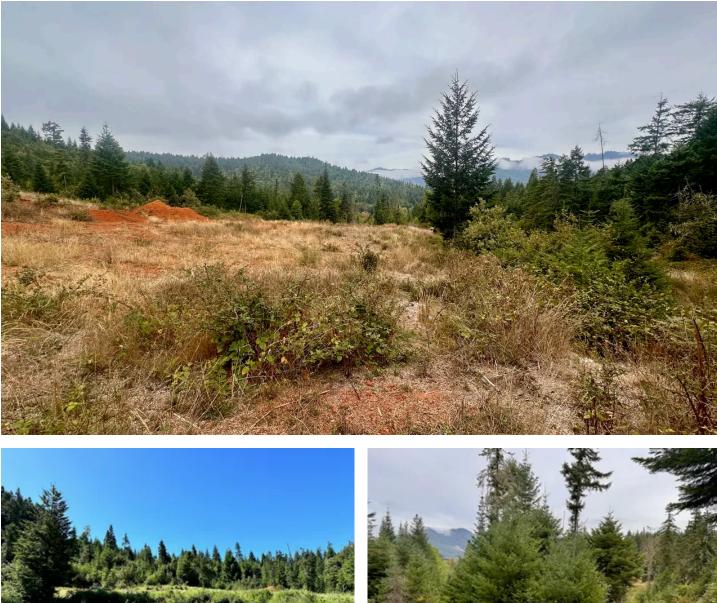

#### 780 Tunnel Rd. Glendale, OR 97442 Glendale, OR / Douglas County

#### **PROPERTY DESCRIPTION**

Almost 40 Private Wooded Acres with artesian well, homesite and septic approvals just minutes from town. Sit and watch the world go by from the deck of your almost finished and very cozy 14x40 insulated cabin. There's 600 ft of underground power installed to homesite with outdoor receptacles in place. The driveway entrance is gated off a quiet paved road with partial fencing adding to the already very peaceful setting. Seasonal streams flow down the gently sloped forest with multiple springs and ponds that stay filled and flowing most of the year. Homesite sits above large meadows surrounded by healthy tree stands while bordering thousands of acres of BLM frequented by elk, deer, and lots of other wildlife. Come build your dream home in the area called the best kept secret of Southern Oregon. Not a drive by property and must have appointment with Proof of Funds to view.