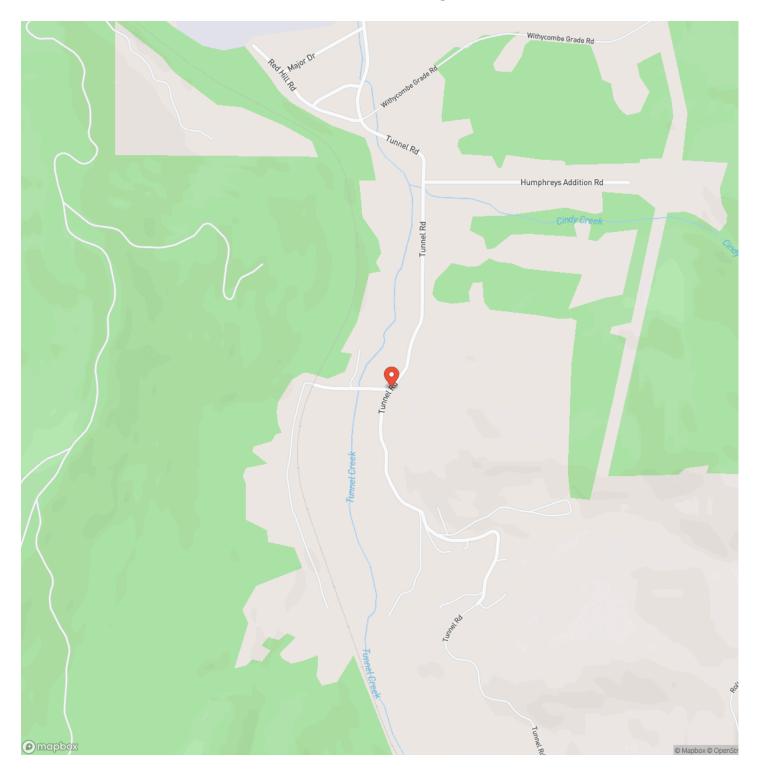

s in place. The driveway entrance is gated off a quiet paved road with partial fencing adding to the already very peaceful setting. Seasonal streams flow down the gently sloped forest with multiple springs and ponds that stay filled and flowing most of the year. Homesite sits above large meadows surrounded by healthy tree stands while bordering thousands of acres of BLM frequented by elk, deer, and lots of other wildlife. Come build your dream home in the area called the best kept secret of Southern Oregon. Not a drive by property and must have appointment with Proof of Funds to view.



#### **MORE INFO ONLINE:**

#### 780 Tunnel Rd. Glendale, OR 97442 Glendale, OR / Douglas County





# MORE INFO ONLINE:

https://www.landleader.com/brokerage/land-and-wildlife-llc

4

# **Locator Map**





# **MORE INFO ONLINE:**



# **Locator Map**



#### **MORE INFO ONLINE:**

# Satellite Map





### MORE INFO ONLINE:

#### LISTING REPRESENTATIVE For more information contact:



# Representative

James Newstead

**Mobile** (541) 727-1417

**Email** james@landandwildlife.com

Address 3811 Crater Lake Hwy

**City / State / Zip** Medford, OR 97504

## <u>NOTES</u>



### **MORE INFO ONLINE:**

| <b>NOTES</b> |  |
|--------------|--|
|              |  |

|  | · · · · · |
|--|-----------|
|  |           |
|  |           |
|  |           |
|  |           |
|  |           |
|  |           |
|  |           |
|  |           |
|  |           |
|  |           |
|  |           |
|  |           |
|  |           |
|  |           |
|  |           |
|  |           |
|  |           |
|  |