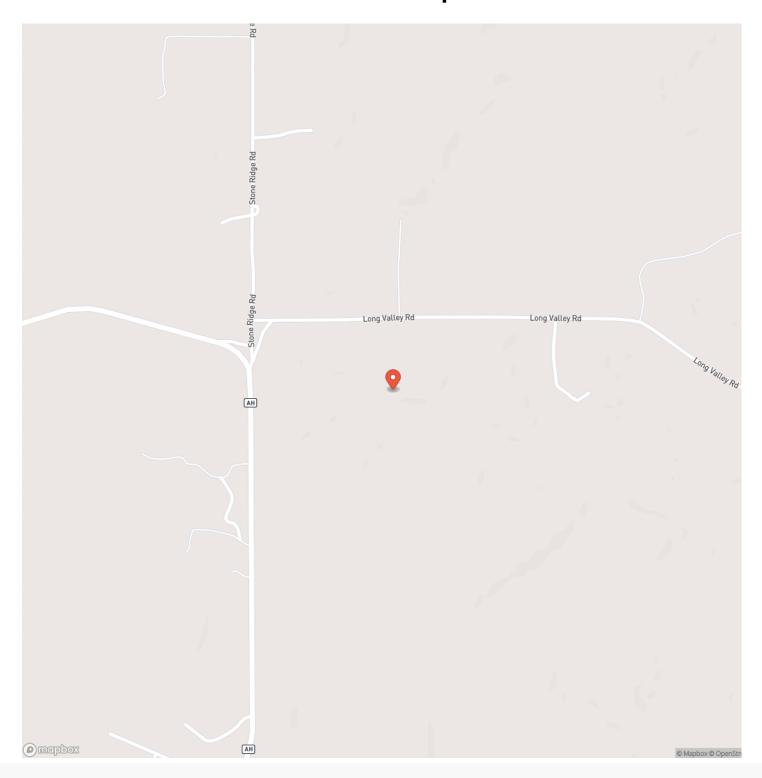

ty, ideal for hunting, hiking, or building your dream retreat. With frontage on both Highway AH and Long Valley Road, this land offers easy access yet maintains a feeling of complete privacy. Loaded with whitetail deer, turkeys, and other small game, it's a hunter's haven. The property includes a storage shed perfect for housing tools or setting up a deer camp. Well-established trails and a hunting stand make this land ready for immediate use. Electric poles border the property along Highway AH, making future building convenient. The land features a wet-weather creek, adding to the natural beauty and appeal. Located within 20 miles of Mountain Grove, this property offers the perfect combination of seclusion and convenience. Come explore this gem before it's gone!







# **Locator Map**





# **Locator Map**





# **Satellite Map**





## Long Valley Acres Huggins, MO / Texas County

# LISTING REPRESENTATIVE For more information contact:



## Representative

Hunter Hindman

Mobile

(636) 373-1509

**Email** 

hunterh09@yahoo.com

**Address** 

100 Chesterfield Parkway

City / State / Zip

Chesterfield, MO 63005

| <u>NOTES</u> |  |  |  |
|--------------|--|--|--|
|              |  |  |  |
|              |  |  |  |
|              |  |  |  |
|              |  |  |  |
|              |  |  |  |
|              |  |  |  |
|              |  |  |  |
|              |  |  |  |
|              |  |  |  |
|              |  |  |  |
|              |  |  |  |
|              |  |  |  |
|              |  |  |  |
|              |  |  |  |
|              |  |  |  |
|              |  |  |