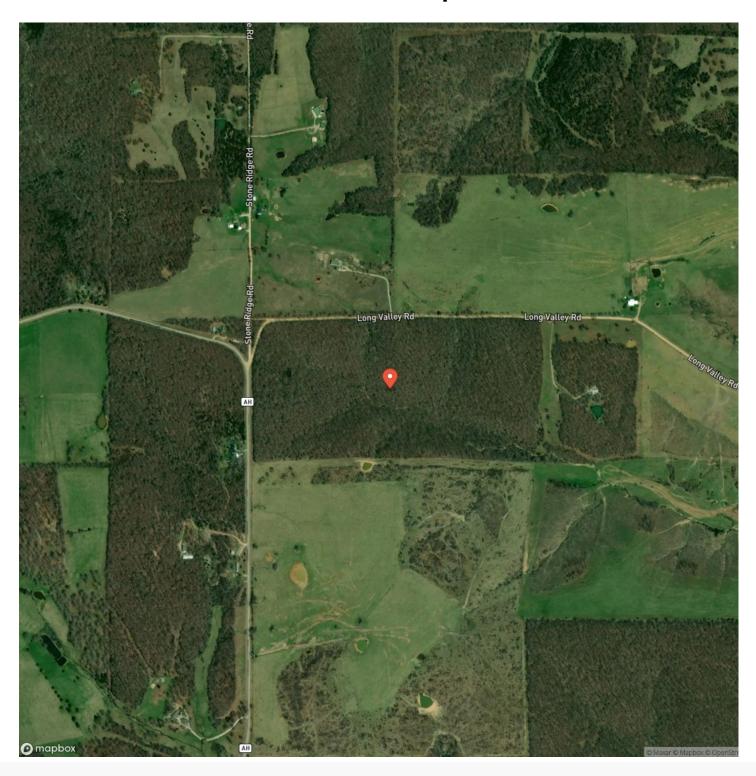

# **Satellite Map**

#### **PROPERTY DESCRIPTION**

Discover your private and secluded outdoor paradise on this 60-acre wooded property, ideal for hunting, hiking, or building your dream retreat. With frontage on both Highway AH and Long Valley Road, this land offers easy access yet maintains a feeling of complete privacy. Loaded with whitetail deer, turkeys, and other small game, it's a hunter's haven. The property includes a storage shed perfect for housing tools or setting up a deer camp. Well-established trails and a hunting stand make this land ready for immediate use. Electric poles border the property along Highway AH, making future building convenient. The land features a wet-weather creek, adding to the natural beauty and appeal. Located within 20 miles of Mountain Grove, this property offers the perfect combination of seclusion and convenience. Come explore this gem before it's gone!