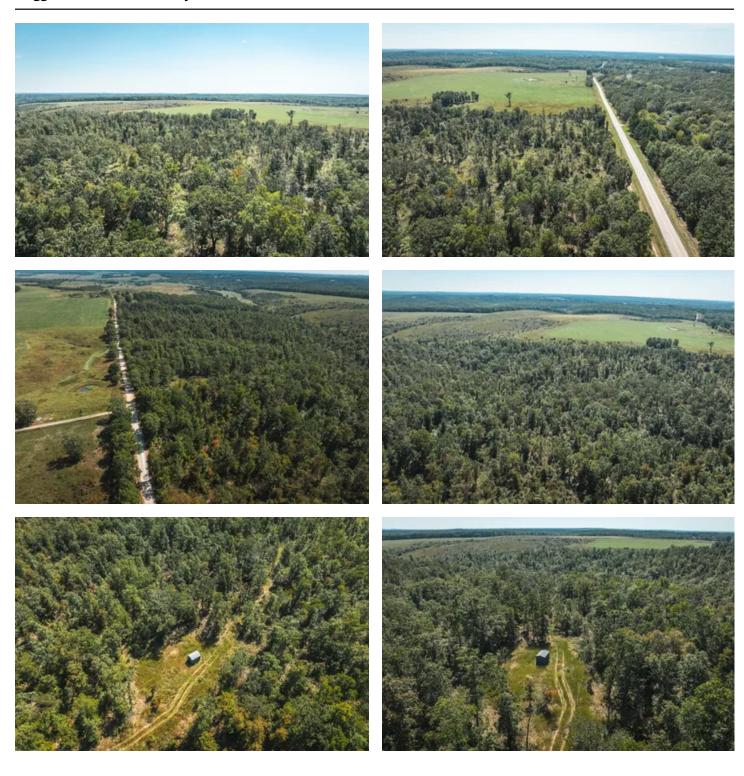

#### **PROPERTY DESCRIPTION**

Discover your private and secluded outdoor paradise on this 60-acre wooded property, ideal for hunting, hiking, or building your dream retreat. With frontage on both Highway AH and Long Valley Road, this land offers easy access yet maintains a feeling of complete privacy. Loaded with whitetail deer, turkeys, and other small game, it's a hunter's haven. The property includes a storage shed perfect for housing tools or setting up a deer camp. Well-established trails and a hunting stand make this land ready for immediate use. Electric poles border the property along Highway AH, making future building convenient. The land features a wet-weather creek, adding to the natural beauty and appeal. Located within 20 miles of Mountain Grove, this property offers the perfect combination of seclusion and convenience. Come explore this gem before it's gone!