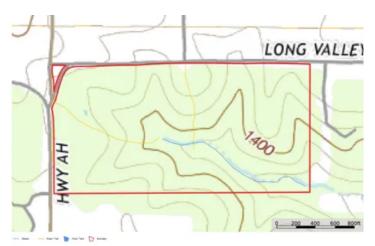

# **Locator Map**

#### **PROPERTY DESCRIPTION**

Discover your private and secluded outdoor paradise on this 60-acre wooded property, ideal for hunting, hiking, or building your dream retreat. With frontage on both Highway AH and Long Valley Road, this land offers easy access yet maintains a feeling of complete privacy. Loaded with whitetail deer, turkeys, and other small game, it's a hunter's haven. The property includes a storage shed perfect for housing tools or setting up a deer camp. Well-established trails and a hunting stand make this land ready for immediate use. Electric poles border the property along Highway AH, making future building convenient. The land features a wet-weather creek, adding to the natural beauty and appeal. Located within 20 miles of Mountain Grove, this property offers the perfect combination of seclusion and convenience. Come explore this gem before it's gone!