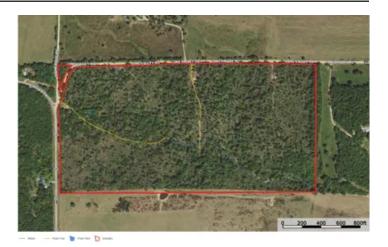

Long Valley Acres 000 Highway AH Huggins, MO 65484 \$179,900 60± Acres Texas County









## Long Valley Acres Huggins, MO / Texas County

#### **SUMMARY**

#### **Address**

000 Highway AH

### City, State Zip

Huggins, MO 65484

### County

**Texas County** 

#### Type

Lot, Hunting Land, Recreational Land

### Latitude / Longitude

37.4105 / -92.2384

#### Taxes (Annually)

45

#### **Acreage**

60

#### Price

\$179,900

#### **Property Website**

https://livingthedreamland.com/property/long-valley-acres-texas-missouri/65165/









## Long Valley Acres Huggins, MO / Texas County

#### **PROPERTY DESCRIPTION**

Discover your private and secluded outdoor paradise on this 60-acre wooded property, ideal for hunting, hiking, or building your dream retreat. With frontage on both Highway AH and Long Valley Road, this land offers easy access yet maintains a feeling of complete privacy. Loaded with whitetail deer, turkeys, and other small game, it's a hunter's haven. The property includes a storage shed perfect for housing tools or setting up a deer camp. Well-established trails and a hunting stand make this land ready for immediate use. Electric poles border the property along Highway AH, making future building convenient. The land features a wet-weather creek, adding to the natural beauty and appeal. Located within