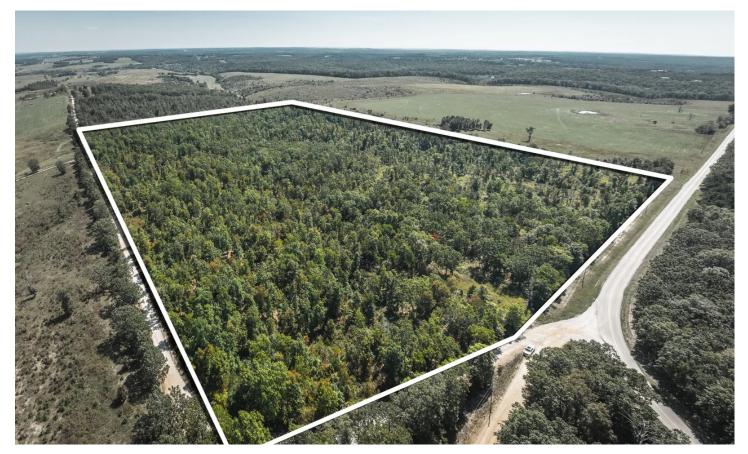

#### **PROPERTY DESCRIPTION**

Discover your private and secluded outdoor paradise on this 60-acre wooded property, ideal for hunting, hiking, or building your dream retreat. With frontage on both Highway AH and Long Valley Road, this land offers easy access yet maintains a feeling of complete privacy. Loaded with whitetail deer, turkeys, and other small game, it's a hunter's haven. The property includes a storage shed perfect for housing tools or setting up a deer camp. Well-established trails and a hunting stand make this land ready for immediate use. Electric poles border the property along Highway AH, making future building convenient. The land features a wet-weather creek, adding to the natural beauty and appeal. Located within 20 miles of Mountain Grove, this property offers the perfect combination of seclusion and convenience. Come explore this gem before it's gone!

# **Locator Map**