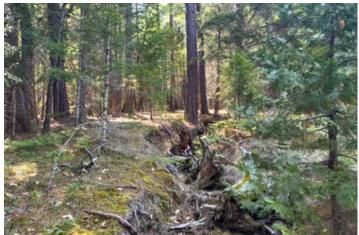

This wooded landscape is upon a gently sloped topography that leads down to the creek. A gravel driveway leads over Pleasant Creek via an easement over adjacent properties, leading into the center of the 12+ acre property from the North. This location offers easy access & a very mild slope making this section of the property more easily developed in a number of ways, & leaves options to a buyer on where to locate infrastructure. Public power is delivered via aerial cable in the area & does cross the subject property, no meter or power service is currently installed.