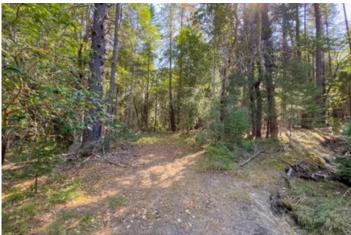

This wooded landscape is upon a gently sloped topography that leads down to the creek. A gravel driveway leads over Pleasant Creek via an easement over adjacent properties, leading into the center of the 12+ acre property from the North. This location offers easy access & a very mild slope making this section of the property more easily developed in a number of ways, & leaves options to a buyer on where to locate infrastructure. Public power is delivered via aerial cable in the area & does cross the subject property, no meter or power service is currently installed.