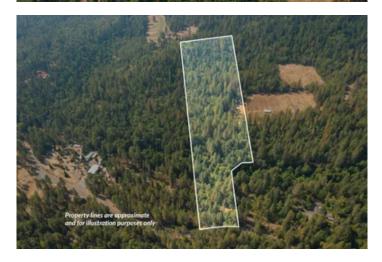

### **PROPERTY DESCRIPTION**

Waterfront, privacy, & gently rolling land!

This secluded property offers a buyer the opportunity to create a mid-sized estate in the beautiful Pleasant Creek valley - a peaceful and private valley with no through traffic from other neighborhoods! North of the property, Pleasant Creek Road provides access to thousands of acres of public land for recreation including trail riding with horses, off-roading, hunting, hiking, and more. A short drive South brings you to the lovely town of Rogue River, providing access to I5 that leads to Medford or Grants Pass. Rogue River is home to a hardware store, basic shopping, dining, & other essentials - it is a quaint country town with all the necessities for a rural lifestyle.

This wooded landscape is upon a gently sloped topography that leads down to the creek. A gravel driveway leads over Pleasant Creek via an easement over adjacent properties, leading into the center of the 12+ acre property from the North. This location offers easy access & a very mild slope making this section of the property more easily developed in a number of ways, & leaves options to a buyer on where to locate infrastructure. Public power is delivered via aerial cable in the area & does cross the subject property, no meter or power service is currently installed.