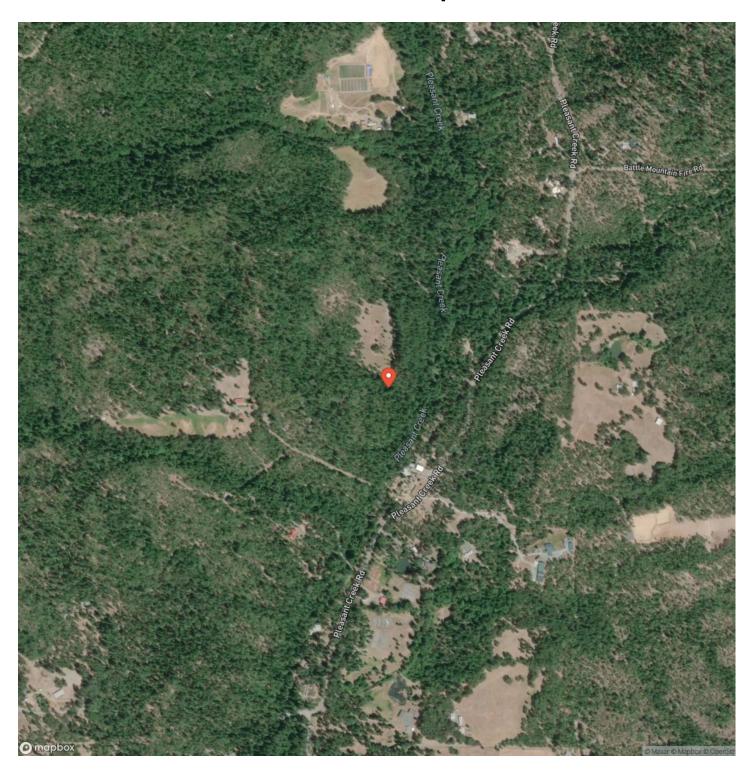

r essentials - it is a quaint country town with all the necessities for a rural lifestyle.

This wooded landscape is upon a gently sloped topography that leads down to the creek. A gravel driveway leads over Pleasant Creek via an easement over adjacent properties, leading into the center of the 12+ acre property from the North. This location offers easy access & a very mild slope making this section of the property more easily developed in a number of ways, & leaves options to a buyer on where to locate infrastructure. Public power is delivered via aerial cable in the area & does cross the subject property, no meter or power service is currently installed.

Come see the potential that this property presents today!





## **Locator Map**





### **Locator Map**





## **Satellite Map**





# Rural Acreage in Rogue River, Oregon Rogue River, OR / Jackson County

## LISTING REPRESENTATIVE For more information contact:



Representative

Chris Martin

Mobile

(541) 660-5111

Email

chris@martinoutdoorproperties.com

**Address** 

3811 Crater Lake Hwy, Suite B

City / State / Zip Medford, OR 97504

| <u>NOTES</u> |  |  |
|--------------|--|--|
|              |  |  |
|              |  |  |
|              |  |  |
|              |  |  |
|              |  |  |
|              |  |  |
|              |  |  |
|              |  |  |
|              |  |  |
|              |  |  |
|              |  |  |
|              |  |  |
|              |  |  |
|              |  |  |
|              |  |  |
|              |  |  |



| <u>NOTES</u> |  |
|--------------|--|
|              |  |
|