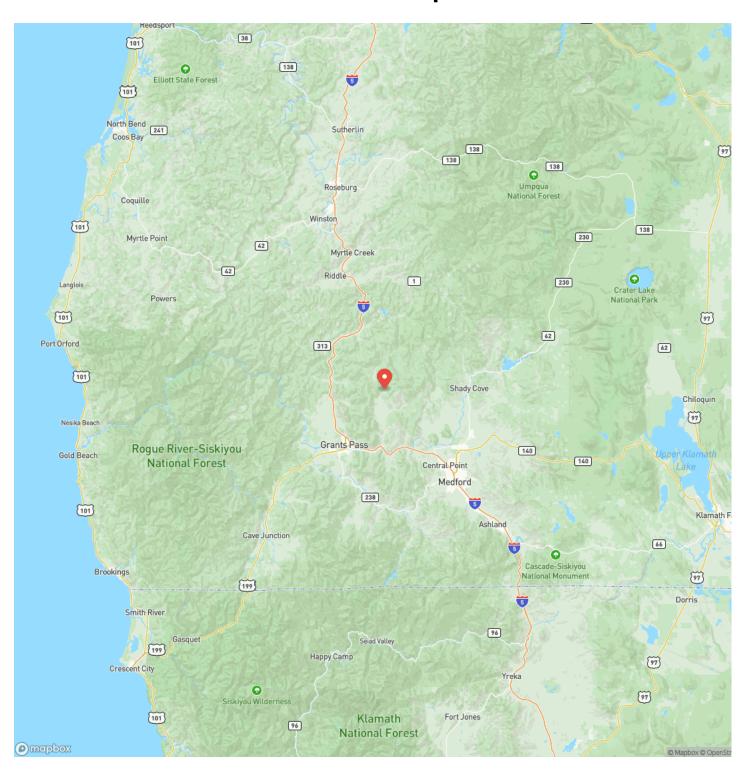

c shopping, dining, & other essentials - it is a quaint country town with all the necessities for a rural lifestyle.

This wooded landscape is upon a gently sloped topography that leads down to the creek. A gravel driveway leads over Pleasant Creek via an easement over adjacent properties, leading into the center of the 12+ acre property from the North. This location offers easy access & a very mild slope making this section of the property more easily developed in a number of ways, & leaves options to a buyer on where to locate infrastructure. Public power is delivered via aerial cable in the area & does cross the subject property, no meter or power service is currently installed.

Come see the potential that this property presents today!





## **Locator Map**





### **Locator Map**





## **Satellite Map**





# Rural Acreage in Rogue River, Oregon Rogue River, OR / Jackson County

## LISTING REPRESENTATIVE For more information contact:



Representative

Chris Martin

Mobile

(541) 660-5111

Email

chris@martinoutdoorproperties.com

**Address** 

3811 Crater Lake Hwy, Suite B

City / State / Zip Medford, OR 97504

| <u>NOTES</u> |  |  |
|--------------|--|--|
|              |  |  |
|              |  |  |
|              |  |  |
|              |  |  |
|              |  |  |
|              |  |  |
|              |  |  |
|              |  |  |
|              |  |  |
|              |  |  |
|              |  |  |
|              |  |  |
|              |  |  |
|              |  |  |
|              |  |  |
|              |  |  |



| <u>NOTES</u> |  |
|--------------|--|
|