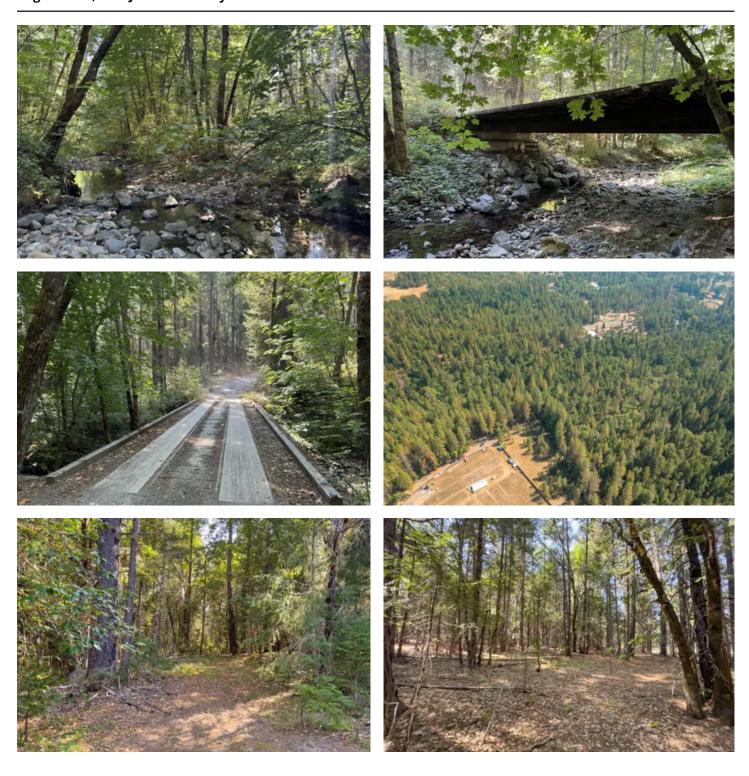

### **PROPERTY DESCRIPTION**

Waterfront, privacy, & gently rolling land!

This secluded property offers a buyer the opportunity to create a mid-sized estate in the beautiful Pleasant Creek valley - a peaceful and private valley with no through traffic from other neighborhoods! North of the property, Pleasant Creek Road provides access to thousands of acres of public land for recreation including trail riding with horses, off-roading, hunting, hiking, and more. A short drive South brings you to the lovely town of Rogue River, providing access to I5 that leads to Medford or Grants Pass. Rogue River is home to a hardware store, basic shopping, dining, & other essentials - it is a quaint country town with all the necessities for a rural lifestyle.

This wooded landscape is upon a gently sloped topography that leads down to the creek. A gravel driveway leads over Pleasant Creek via an easement over adjacent properties, leading into the center of the 12+ acre property from the North. This location offers easy access & a very mild slope making this section of the property more easily developed in a number of ways, & leaves options to a buyer on where to locate infrastructure. Public power is delivered via aerial cable in the area & does cross the subject property, no meter or power service is currently installed.

Come see the potential that this property presents today!