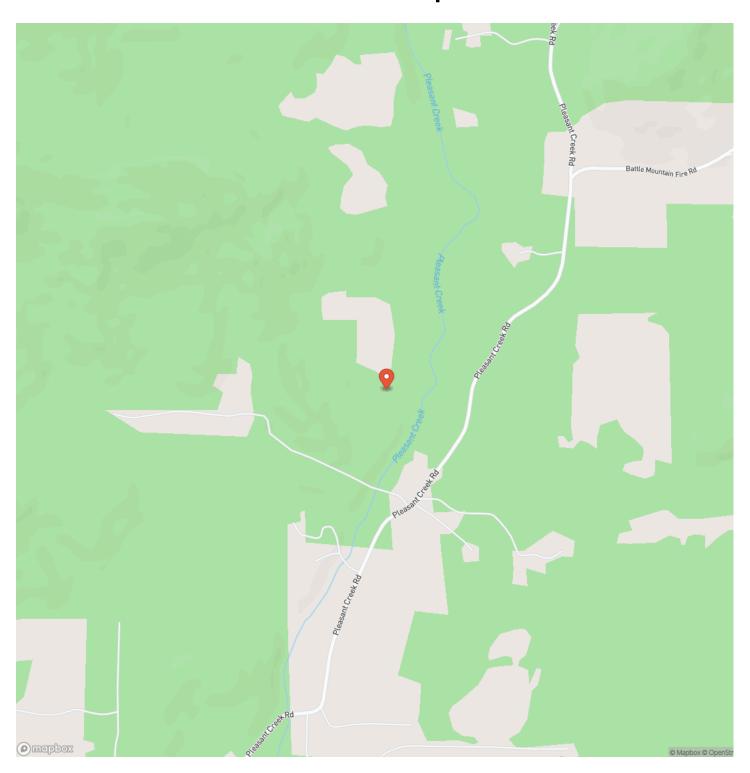

to a hardware store, basic shopping, dining, & other essentials - it is a quaint country town with all the necessities for a rural lifestyle.

This wooded landscape is upon a gently sloped topography that leads down to the creek. A gravel driveway leads over Pleasant Creek via an easement over adjacent properties, leading into the center of the 12+ acre property from the North. This location offers easy access & a very mild slope making this section of the property more easily developed in a number of ways, & leaves options to a buyer on where to locate infrastructure. Public power is delivered via aerial cable in the area & does cross the subject property, no meter or power service is currently installed.

Come see the potential that this property presents today!





## **Locator Map**





### **Locator Map**





## **Satellite Map**





# Rural Acreage in Rogue River, Oregon Rogue River, OR / Jackson County

## LISTING REPRESENTATIVE For more information contact:



Representative

Chris Martin

Mobile

(541) 660-5111

Email

chris@martinoutdoorproperties.com

**Address** 

3811 Crater Lake Hwy, Suite B

City / State / Zip Medford, OR 97504

| <u>NOTES</u> |  |  |
|--------------|--|--|
|              |  |  |
|              |  |  |
|              |  |  |
|              |  |  |
|              |  |  |
|              |  |  |
|              |  |  |
|              |  |  |
|              |  |  |
|              |  |  |
|              |  |  |
|              |  |  |
|              |  |  |
|              |  |  |
|              |  |  |
|              |  |  |



| <u>NOTES</u> |