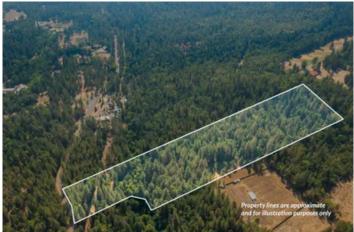

### **PROPERTY DESCRIPTION**

Waterfront, privacy, & gently rolling land!

This secluded property offers a buyer the opportunity to create a mid-sized estate in the beautiful Pleasant Creek valley - a peaceful and private valley with no through traffic from other neighborhoods! North of the property, Pleasant Creek Road provides access to thousands of acres of public land for recreation including trail riding with horses, off-roading, hunting, hiking, and more. A short drive South brings you to the lovely town of Rogue River, providing access to I5 that leads to Medford or Grants Pass. Rogue River is home to a hardware store, basic shopping, dining, & other essentials - it is a quaint country town with all the necessities for a rural lifestyle.

This wooded landscape is upon a gently sloped topography that leads down to the creek. A gravel driveway leads over Pleasant Creek via an easement over adjacent properties, leading into the center of the 12+ acre property from the North. This location offers easy access & a very mild slope making this section of the property more easily developed in a number of ways, & leaves options to a buyer on where to locate infrastructure. Public power is delivered via aerial cable in the area & does cross the subject property, no meter or power service is currently installed.