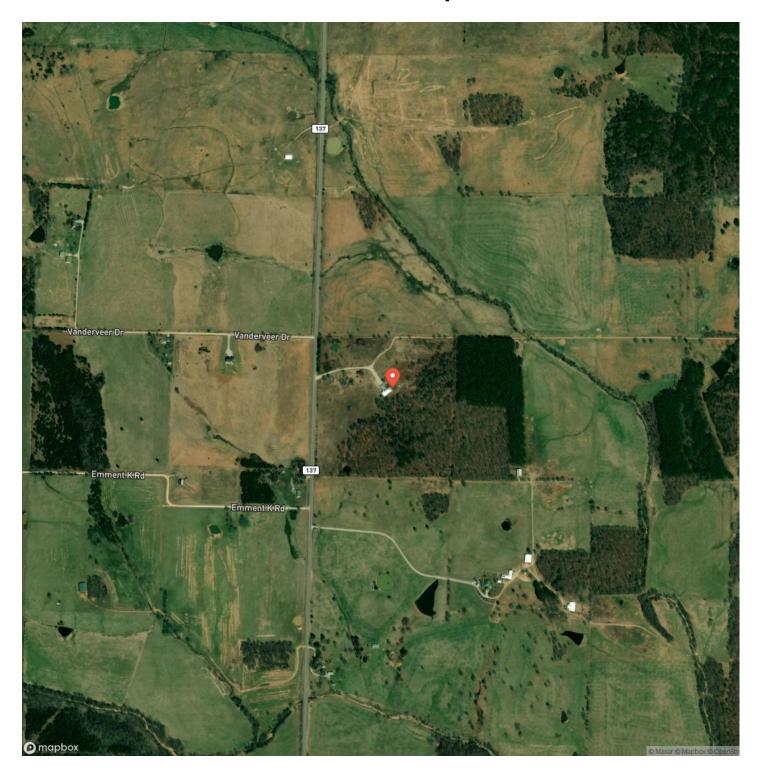

with pull-outs elevate the kitchen experience, while the home's handicapped accessibility ensures comfort & convenience, creating an inviting atmosphere for relaxation & entertainment. Step outside to discover a paradise of your own, complete with a serene pond & automatic waterer. The grounds are fenced & cross-fenced, ideal for cattle, while wooded areas provide a haven for the hunting enthusiasts. A standout feature is the immense 30x60 shop, insulated, with central heat & air. A convenient lean-to off the back & attached covered RV parking, this space offers endless possibilities for storage, hobbies, and more. Prepare to be captivated by the breathtaking views that stretch as far as the eye can see.

















## **Locator Map**





## **Locator Map**





# **Satellite Map**





# LISTING REPRESENTATIVE For more information contact:



## Representative

Jessica Campbell

#### Mobile

(417) 217-0483

#### Email

Jess@livingthedreamland.com

#### Address

120 West Main Street

### City / State / Zip

Houston, MO 65483

| <u>NOTES</u> |  |   |
|--------------|--|---|
|              |  |   |
|              |  | _ |
|              |  |   |
|              |  |   |
|              |  |   |
|              |  |   |
|              |  |   |
|              |  |   |
|              |  |   |
|              |  |   |
|              |  |   |
|              |  |   |
|              |  |   |



| <u>IOTES</u> |  |
|--------------|--|
|              |  |
|              |  |
|              |  |
|              |  |
|              |  |
|              |  |
|              |  |
|