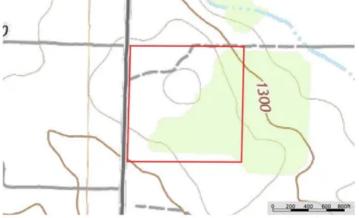

tchen and family room bathe the interior in natural light. Custom oak cabinets with pull-outs elevate the kitchen experience, while the home's handicapped accessibility ensures comfort & convenience, creating an inviting atmosphere for relaxation & entertainment. Step outside to discover a paradise of your own, complete with a serene pond & automatic waterer. The grounds are fenced & cross-fenced, ideal for cattle, while wooded areas provide a haven for the hunting enthusiasts. A standout feature is the immense 30x60 shop, insulated, with central heat & air. A convenient lean-to off the back & attached covered RV parking, this space offers endless possibilities for storage, hobbies, and more. Prepare to be captivated by the breathtaking views that stretch as far as the eye can see.

















## **Locator Map**





## **Locator Map**





# **Satellite Map**





# LISTING REPRESENTATIVE For more information contact:



## Representative

Jessica Campbell

#### Mobile

(417) 217-0483

#### Email

Jess@livingthedreamland.com

#### Address

120 West Main Street

### City / State / Zip

Houston, MO 65483

| <u>NOTES</u> |  |   |
|--------------|--|---|
|              |  |   |
|              |  | _ |
|              |  |   |
|              |  |   |
|              |  |   |
|              |  |   |
|              |  |   |
|              |  |   |
|              |  |   |
|              |  |   |
|              |  |   |
|              |  |   |
|              |  |   |



| <u>IOTES</u> |  |
|--------------|--|
|              |  |
|              |  |
|              |  |
|