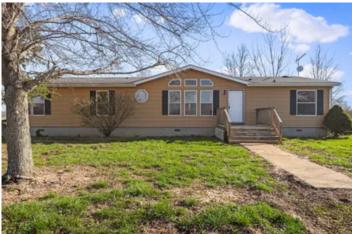

#### **PROPERTY DESCRIPTION**

Nestled amidst 38 acres of pristine countryside, this modular home features 4 bedrooms & 2.5 baths, this home offers ample amount of space & functionality. Skylights in the kitchen and family room bathe the interior in natural light. Custom oak cabinets with pull-outs elevate the kitchen experience, while the home's handicapped accessibility ensures comfort & convenience, creating an inviting atmosphere for relaxation & entertainment. Step outside to discover a paradise of your own, complete with a serene pond & automatic waterer. The grounds are fenced & cross-fenced, ideal for cattle, while wooded areas provide a haven for the hunting enthusiasts. A standout feature is the immense 30x60 shop, insulated, with central heat & air. A convenient lean-to off the back & attached covered RV parking, this space offers endless possibilities for storage, hobbies, and more. Prepare to be captivated by the breathtaking views that stretch as far as the eye can see.