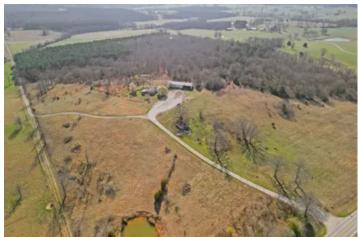

#### **PROPERTY DESCRIPTION**

Nestled amidst 38 acres of pristine countryside, this modular home features 4 bedrooms & 2.5 baths, this home offers ample amount of space & functionality. Skylights in the kitchen and family room bathe the interior in natural light. Custom oak cabinets with pull-outs elevate the kitchen experience, while the home's handicapped accessibility ensures comfort & convenience, creating an inviting atmosphere for relaxation & entertainment. Step outside to discover a paradise of your own, complete with a serene pond & automatic waterer. The grounds are fenced & cross-fenced, ideal for cattle, while wooded areas provide a haven for the hunting enthusiasts. A standout feature is the immense 30x60 shop, insulated, with central heat & air. A convenient lean-to off the back & attached covered RV parking, this space offers endless possibilities for storage, hobbies, and more. Prepare to be captivated by the breathtaking views that stretch as far as the eye can see.