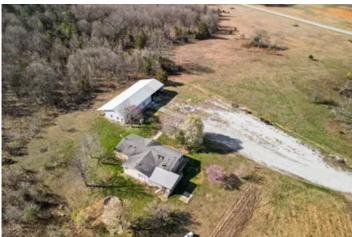

#### **PROPERTY DESCRIPTION**

Nestled amidst 38 acres of pristine countryside, this modular home features 4 bedrooms & 2.5 baths, this home offers ample amount of space & functionality. Skylights in the kitchen and family room bathe the interior in natural light. Custom oak cabinets with pull-outs elevate the kitchen experience, while the home's handicapped accessibility ensures comfort & convenience, creating an inviting atmosphere for relaxation & entertainment. Step outside to discover a paradise of your own, complete with a serene pond & automatic waterer. The grounds are fenced & cross-fenced, ideal for cattle, while wooded areas provide a haven for the hunting enthusiasts. A standout feature is the immense 30x60 shop, insulated, with central heat & air. A convenient lean-to off the back & attached covered RV parking, this space offers endless possibilities for storage, hobbies, and more. Prepare to be captivated by the breathtaking views that stretch as far as the eye can see.