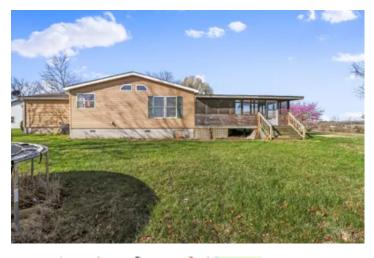

#### **PROPERTY DESCRIPTION**

Nestled amidst 38 acres of pristine countryside, this modular home features 4 bedrooms & 2.5 baths, this home offers ample amount of space & functionality. Skylights in the kitchen and family room bathe the interior in natural light. Custom oak cabinets with pull-outs elevate the kitchen experience, while the home's handicapped accessibility ensures comfort & convenience, creating an inviting atmosphere for relaxation & entertainment. Step outside to discover a paradise of your own, complete with a serene pond & automatic waterer. The grounds are fenced & cross-fenced, ideal for cattle, while wooded areas provide a haven for the hunting enthusiasts. A standout feature is the immense 30x60 shop, insulated, with central heat & air. A convenient lean-to off the back & attached covered RV parking, this space offers endless possibilities for storage, hobbies, and more. Prepare to be captivated by the breathtaking views that stretch as far as the eye can see.