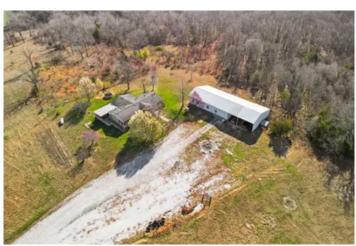

#### **PROPERTY DESCRIPTION**

Nestled amidst 38 acres of pristine countryside, this modular home features 4 bedrooms & 2.5 baths, this home offers ample amount of space & functionality. Skylights in the kitchen and family room bathe the interior in natural light. Custom oak cabinets with pull-outs elevate the kitchen experience, while the home's handicapped accessibility ensures comfort & convenience, creating an inviting atmosphere for relaxation & entertainment. Step outside to discover a paradise of your own, complete with a serene pond & automatic waterer. The grounds are fenced & cross-fenced, ideal for cattle, while wooded areas provide a haven for the hunting enthusiasts. A standout feature is the immense 30x60 shop, insulated, with central heat & air. A convenient lean-to off the back & attached covered RV parking, this space offers endless possibilities for storage, hobbies, and more. Prepare to be captivated by the breathtaking views that stretch as far as the eye can see.