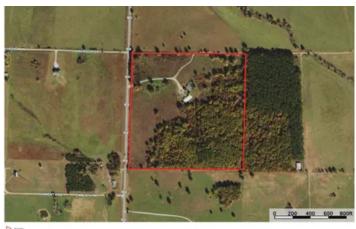

kitchen and family room bathe the interior in natural light. Custom oak cabinets with pull-outs elevate the kitchen experience, while the home's handicapped accessibility ensures comfort & convenience, creating an inviting atmosphere for relaxation & entertainment. Step outside to discover a paradise of your own, complete with a serene pond & automatic waterer. The grounds are fenced & cross-fenced, ideal for cattle, while wooded areas provide a haven for the hunting enthusiasts. A standout feature is the immense 30x60 shop, insulated, with central heat & air. A convenient lean-to off the back & attached covered RV parking, this space offers endless possibilities for storage, hobbies, and more. Prepare to be captivated by the breathtaking views that stretch as far as the eye can see.

















## **Locator Map**





## **Locator Map**





# **Satellite Map**





# LISTING REPRESENTATIVE For more information contact:



## Representative

Jessica Campbell

#### Mobile

(417) 217-0483

#### Email

Jess@livingthedreamland.com

#### Address

120 West Main Street

### City / State / Zip

Houston, MO 65483

| <u>NOTES</u> |  |   |
|--------------|--|---|
|              |  |   |
|              |  | _ |
|              |  |   |
|              |  |   |
|              |  |   |
|              |  |   |
|              |  |   |
|              |  |   |
|              |  |   |
|              |  |   |
|              |  |   |
|              |  |   |
|              |  |   |



| <u>IOTES</u> |  |
|--------------|--|
|              |  |
|              |  |
|              |  |
|