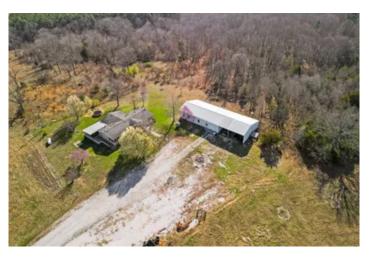

#### **PROPERTY DESCRIPTION**

Nestled amidst 38 acres of pristine countryside, this modular home features 4 bedrooms & 2.5 baths, this home offers ample amount of space & functionality. Skylights in the kitchen and family room bathe the interior in natural light. Custom oak cabinets with pull-outs elevate the kitchen experience, while the home's handicapped accessibility ensures comfort & convenience, creating an inviting atmosphere for relaxation & entertainment. Step outside to discover a paradise of your own, complete with a serene pond & automatic waterer. The grounds are fenced & cross-fenced, ideal for cattle, while wooded areas provide a haven for the hunting enthusiasts. A standout feature is the immense 30x60 shop, insulated, with central heat & air. A convenient lean-to off the back & attached covered RV parking, this space offers endless possibilities for storage, hobbies, and more. Prepare to be captivated by the breathtaking views that stretch as far as the eye can see.