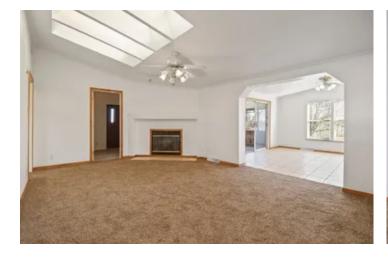

#### **PROPERTY DESCRIPTION**

Nestled amidst 38 acres of pristine countryside, this modular home features 4 bedrooms & 2.5 baths, this home offers ample amount of space & functionality. Skylights in the kitchen and family room bathe the interior in natural light. Custom oak cabinets with pull-outs elevate the kitchen experience, while the home's handicapped accessibility ensures comfort & convenience, creating an inviting atmosphere for relaxation & entertainment. Step outside to discover a paradise of your own, complete with a serene pond & automatic waterer. The grounds are fenced & cross-fenced, ideal for cattle, while wooded areas provide a haven for the hunting enthusiasts. A standout feature is the immense 30x60 shop, insulated, with central heat & air. A convenient lean-to off the back & attached covered RV parking, this space offers endless possibilities for storage, hobbies, and more. Prepare to be captivated by the breathtaking views that stretch as far as the eye can see.