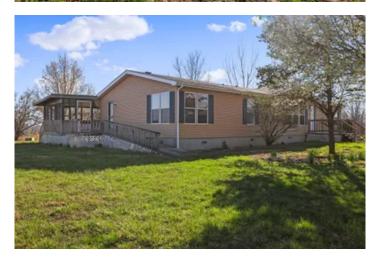

#### **PROPERTY DESCRIPTION**

Nestled amidst 38 acres of pristine countryside, this modular home features 4 bedrooms & 2.5 baths, this home offers ample amount of space & functionality. Skylights in the kitchen and family room bathe the interior in natural light. Custom oak cabinets with pull-outs elevate the kitchen experience, while the home's handicapped accessibility ensures comfort & convenience, creating an inviting atmosphere for relaxation & entertainment. Step outside to discover a paradise of your own, complete with a serene pond & automatic waterer. The grounds are fenced & cross-fenced, ideal for cattle, while wooded areas provide a haven for the hunting enthusiasts. A standout feature is the immense 30x60 shop, insulated, with central heat & air. A convenient lean-to off the back & attached covered RV parking, this space offers endless possibilities for storage, hobbies, and more. Prepare to be captivated by the breathtaking views that stretch as far as the eye can see.