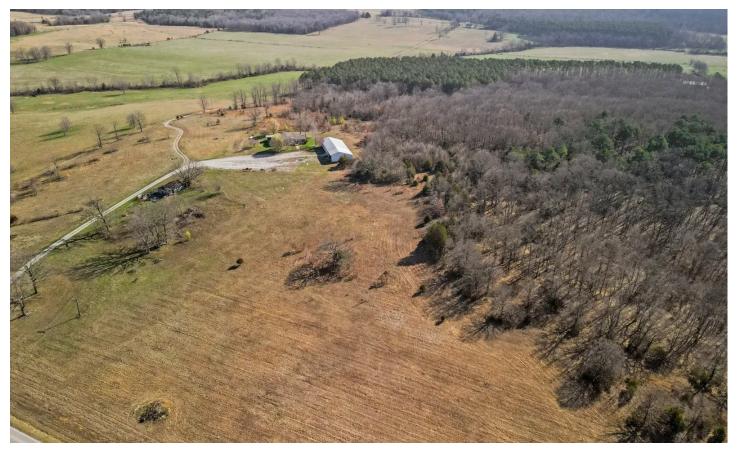

#### **PROPERTY DESCRIPTION**

Nestled amidst 38 acres of pristine countryside, this modular home features 4 bedrooms & 2.5 baths, this home offers ample amount of space & functionality. Skylights in the kitchen and family room bathe the interior in natural light. Custom oak cabinets with pull-outs elevate the kitchen experience, while the home's handicapped accessibility ensures comfort & convenience, creating an inviting atmosphere for relaxation & entertainment. Step outside to discover a paradise of your own, complete with a serene pond & automatic waterer. The grounds are fenced & cross-fenced, ideal for cattle, while wooded areas provide a haven for the hunting enthusiasts. A standout feature is the immense 30x60 shop, insulated, with central heat & air. A convenient lean-to off the back & attached covered RV parking, this space offers endless possibilities for storage, hobbies, and more. Prepare to be captivated by the breathtaking views that stretch as far as the eye can see.