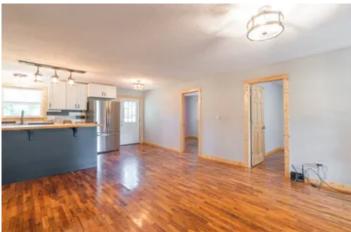

## **PROPERTY DESCRIPTION**

Dent County Mini Farm. This 5 bed 2 bath ranch style home has recently been updated. The interior features are newly remodeled kitchen with brand new appliances & beautiful hardwood floors. Brand new HVAC system with a 10 year warranty. A covered front porch and 2 smaller decks provide outside recreational locations. Property has an older detached garage and a brand new 30x40 barn with double lean-to's. properties like this don't come around often. This is the perfect place for a few cows or to keep your horses.