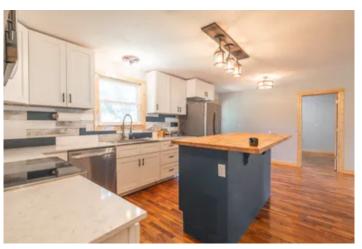

## **PROPERTY DESCRIPTION**

Dent County Mini Farm. This 5 bed 2 bath ranch style home has recently been updated. The interior features are newly remodeled kitchen with brand new appliances & beautiful hardwood floors. Brand new HVAC system with a 10 year warranty. A covered front porch and 2 smaller decks provide outside recreational locations. Property has an older detached garage and a brand new 30x40 barn with double lean-to's. properties like this don't come around often. This is the perfect place for a few cows or to keep your horses.