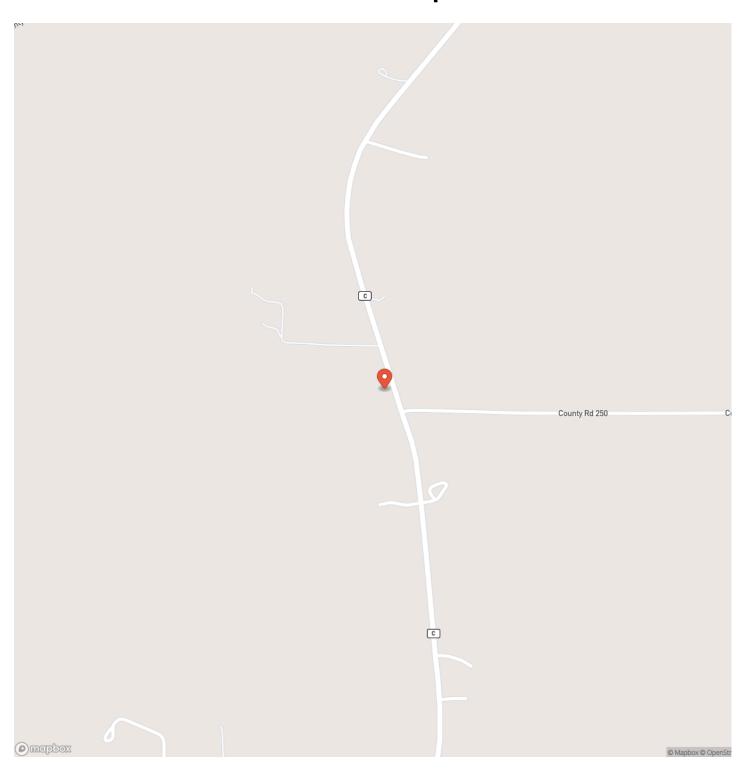

Square Feet**

1568

### **Bedrooms / Bathrooms**

5/2

## Acreage

12.900

#### Price

\$299,000

## **Property Website**

https://livingthedreamland.com/property/dent-county-mini-farm-dent-missouri/62015/









## **PROPERTY DESCRIPTION**

Dent County Mini Farm. This 5 bed 2 bath ranch style home has recently been updated. The interior features are newly remodeled kitchen with brand new appliances & beautiful hardwood floors. Brand new HVAC system with a 10 year warranty. A covered front porch and 2 smaller decks provide outside recreational locations. Property has an older detached garage and a brand new 30x40 barn with double lean-to's. properties like this don't come around often. This is the perfect place for a few cows or to keep your horses.

















# **Locator Map**





# **Locator Map**





# **Satellite Map**





# LISTING REPRESENTATIVE For more information contact:



# Representative

Jeff Browning

## Mobile

(417) 260-5176

### Office

(855) 289-3478

## Email

jwbrowning92@gmail.com

## Address

6485 N Service Rd

# City / State / Zip

Leasburg, MO 65535

| <u>NOTES</u> |  |  |  |
|--------------|--|--|--|
|              |  |  |  |
|              |  |  |  |
|              |  |  |  |
|              |  |  |  |
|              |  |  |  |
|              |  |  |  |
|              |  |  |  |
|              |  |  |  |
|              |  |  |  |
|              |  |  |  |
|              |  |  |  |
|              |  |  |  |
|              |  |  |  |
|              |  |  |  |
|              |  |  |  |
|              |  |  |  |
|              |  |  |  |
|