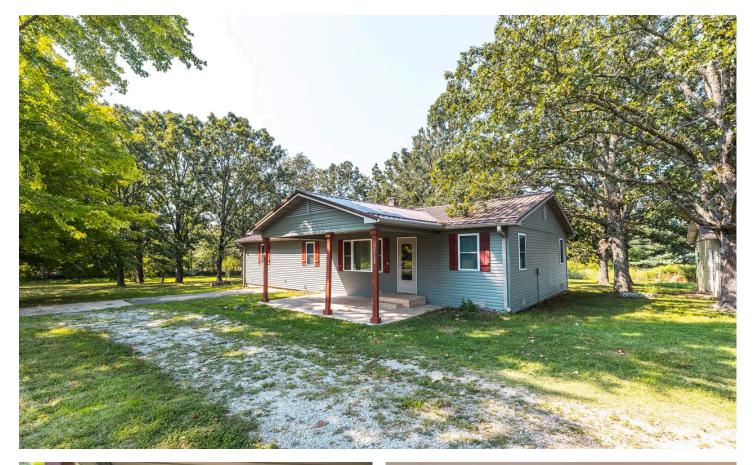

Dent County Mini Farm 15130 Highway C Lenox, MO 65541

**\$299,000** 12.900± Acres Dent County

## **PROPERTY DESCRIPTION**

Dent County Mini Farm. This 5 bed 2 bath ranch style home has recently been updated. The interior features are newly remodeled kitchen with brand new appliances & beautiful hardwood floors. Brand new HVAC system with a 10 year warranty. A covered front porch and 2 smaller decks provide outside recreational locations. Property has an older detached garage and a brand new 30x40 barn with double lean-to's. properties like this don't come around often. This is the perfect place for a few cows or to keep your horses.