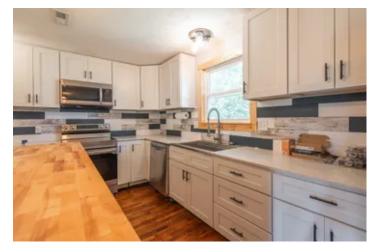

## **PROPERTY DESCRIPTION**

Dent County Mini Farm. This 5 bed 2 bath ranch style home has recently been updated. The interior features are newly remodeled kitchen with brand new appliances & beautiful hardwood floors. Brand new HVAC system with a 10 year warranty. A covered front porch and 2 smaller decks provide outside recreational locations. Property has an older detached garage and a brand new 30x40 barn with double lean-to's. properties like this don't come around often. This is the perfect place for a few cows or to keep your horses.