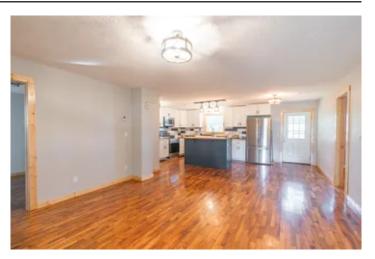

## **PROPERTY DESCRIPTION**

Dent County Mini Farm. This 5 bed 2 bath ranch style home has recently been updated. The interior features are newly remodeled kitchen with brand new appliances & beautiful hardwood floors. Brand new HVAC system with a 10 year warranty. A covered front porch and 2 smaller decks provide outside recreational locations. Property has an older detached garage and a brand new 30x40 barn with double lean-to's. properties like this don't come around often. This is the perfect place for a few cows or to keep your horses.