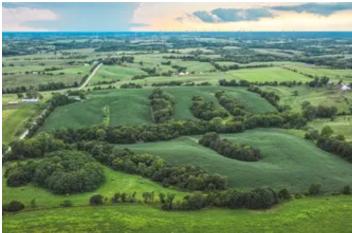

## **PROPERTY DESCRIPTION**

This 25-acre property, located near Kirksville, MO, is a versatile and appealing piece of land. With approximately 22 acres of tillable ground, it is well-suited for farming and income production. The property features county road frontage and is conveniently close to electric and public water supplies. The rolling hills are complemented by pockets of timber, a wet-weather creek, and a pond, creating ar ideal environment for wildlife, particularly deer, making it a great spot for hunting enthusiasts. This land offers both agricultural potential and recreational opportunities. Don't miss the chance to explore this property today!