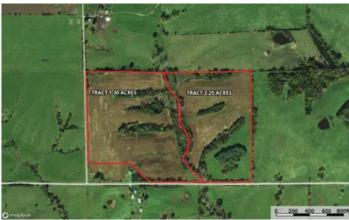

Newland 25 000 Newland Rd tract 2 Queen City, MO 63561 \$150,000 25± Acres Schuyler County









## **Newland 25**

## Queen City, MO / Schuyler County

## **SUMMARY**

#### **Address**

000 Newland Rd tract 2

## City, State Zip

Queen City, MO 63561

## County

**Schuyler County** 

## Type

Farms, Hunting Land

## Latitude / Longitude

40.4207 / -92.4446

## Taxes (Annually)

91

## Acreage

25

#### **Price**

\$150,000

## **Property Website**

https://livingthedreamland.com/property/newland-25-schuyler-missouri/61865/









## Newland 25 Queen City, MO / Schuyler County

## **PROPERTY DESCRIPTION**

This 25-acre property, located near Kirksville, MO, is a versatile and appealing piece of land. With approximately 22 acres of tillable ground, it is well-suited for farming and income production. The property features county road frontage and is conveniently close to electric and public water supplies. The rolling hills are complemented by pockets of timber, a wet-weather creek, and a pond, creating ar ideal environment for wildlife, particularly deer, making it a great spot for hunting enthusiasts. This land offers both agricultural potential and recreational opportunities. Don't miss the chance to explore this property today!



Newland 25 Queen City, MO / Schuyler County





## **Locator Map**





## *