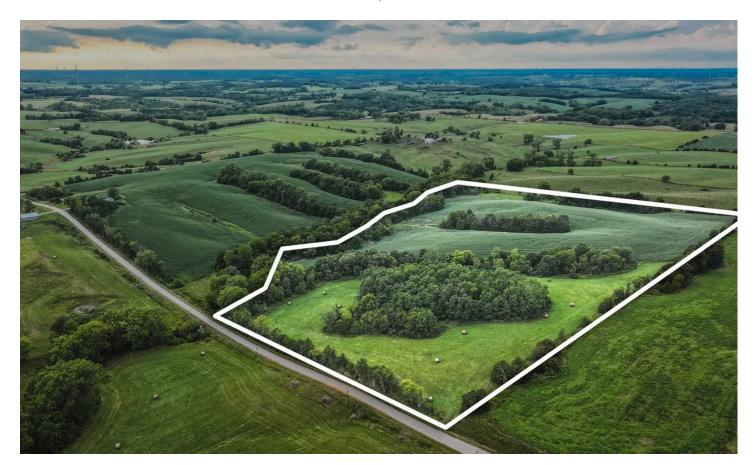

Newland 25 000 Newland Rd tract 2 Queen City, MO 63561 \$150,000 25± Acres Schuyler County

## **PROPERTY DESCRIPTION**

This 25-acre property, located near Kirksville, MO, is a versatile and appealing piece of land. With approximately 22 acres of tillable ground, it is well-suited for farming and income production. The property features county road frontage and is conveniently close to electric and public water supplies. The rolling hills are complemented by pockets of timber, a wet-weather creek, and a pond, creating ar ideal environment for wildlife, particularly deer, making it a great spot for hunting enthusiasts. This land offers both agricultural potential and recreational opportunities. Don't miss the chance to explore this property today!