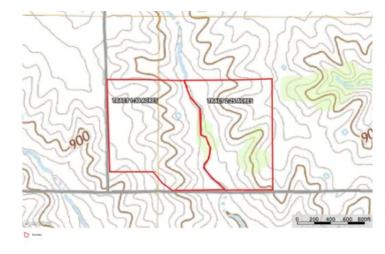

## **PROPERTY DESCRIPTION**

This 25-acre property, located near Kirksville, MO, is a versatile and appealing piece of land. With approximately 22 acres of tillable ground, it is well-suited for farming and income production. The property features county road frontage and is conveniently close to electric and public water supplies. The rolling hills are complemented by pockets of timber, a wet-weather creek, and a pond, creating ar ideal environment for wildlife, particularly deer, making it a great spot for hunting enthusiasts. This land offers both agricultural potential and recreational opportunities. Don't miss the chance to explore this property today!