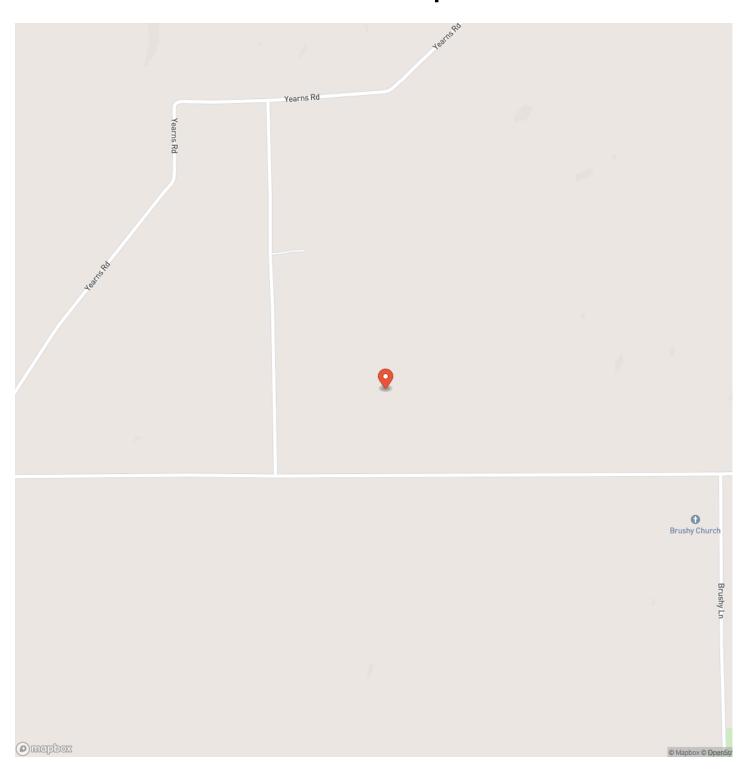

865/









## Newland 25 Queen City, MO / Schuyler County

## **PROPERTY DESCRIPTION**

This 25-acre property, located near Kirksville, MO, is a versatile and appealing piece of land. With approximately 22 acres of tillable ground, it is well-suited for farming and income production. The property features county road frontage and is conveniently close to electric and public water supplies. The rolling hills are complemented by pockets of timber, a wet-weather creek, and a pond, creating ar ideal environment for wildlife, particularly deer, making it a great spot for hunting enthusiasts. This land offers both agricultural potential and recreational opportunities. Don't miss the chance to explore this property today!



Newland 25 Queen City, MO / Schuyler County





## **Locator Map**





## **Locator Map**





# **Satellite Map**





## Newland 25 Queen City, MO / Schuyler County

# LISTING REPRESENTATIVE For more information contact:



Representative

Hunter Hindman

Mobile

(636) 373-1509

Email

hunterh09@yahoo.com

Address

100 Chesterfield Parkway

City / State / Zip

Chesterfield, MO 63005

| <u>NOTES</u> |  |   |
|--------------|--|---|
|              |  |   |
|              |  | _ |
|              |  |   |
|              |  |   |
|              |  |   |
|              |  |   |
|              |  |   |
|              |  |   |
|              |  |   |
|              |  |   |
|              |  |   |
|              |  |   |
|              |  |   |



| <u>IOTES</u> |  |
|--------------|--|
|              |  |
|              |  |
|              |  |
|