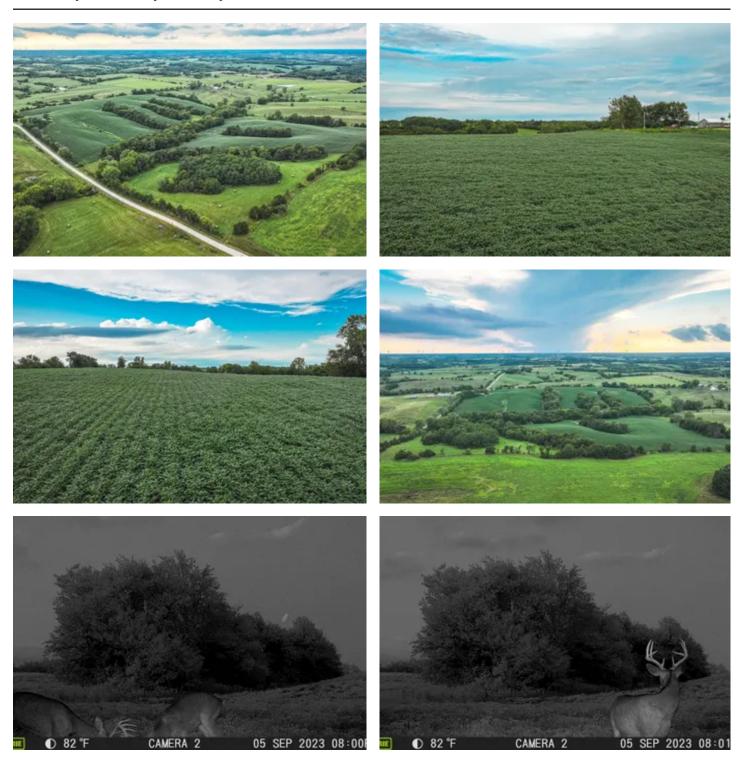

## **PROPERTY DESCRIPTION**

This 25-acre property, located near Kirksville, MO, is a versatile and appealing piece of land. With approximately 22 acres of tillable ground, it is well-suited for farming and income production. The property features county road frontage and is conveniently close to electric and public water supplies. The rolling hills are complemented by pockets of timber, a wet-weather creek, and a pond, creating ar ideal environment for wildlife, particularly deer, making it a great spot for hunting enthusiasts. This land offers both agricultural potential and recreational opportunities. Don't miss the chance to explore this property today!