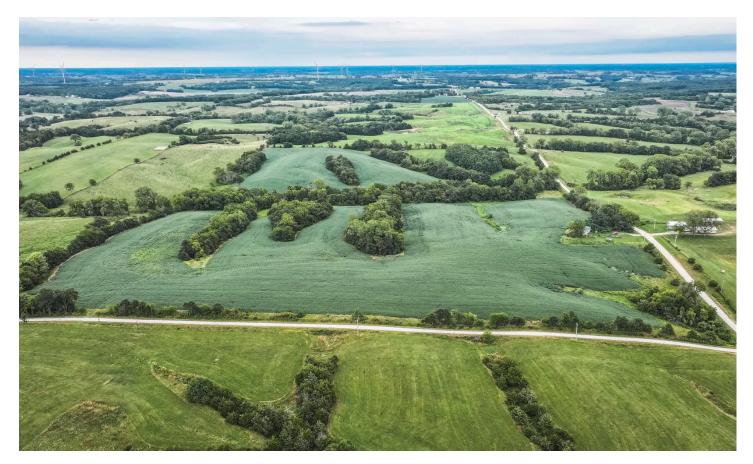

## **PROPERTY DESCRIPTION**

This 30-acre property offers an excellent opportunity for both agricultural and recreational use. Located just 30 minutes from Kirksville, MO, it features convenient county road frontage and rolling hills that enhance its scenic appeal. With 27 tillable acres that have previously been planted with soybeans and corn, the land is primed for income-producing farming activities. Additional features include a serene pond and a bordering wet-weather creek, which provide natural travel corridors and bedding areas for deer—making it a great spot for hunting enthusiasts. Essential utilities such as electric and public water supply are readily available nearby, adding to the property's convenience and potential. Don't miss your chance to explore this versatile and attractive piece of land before it's gone!