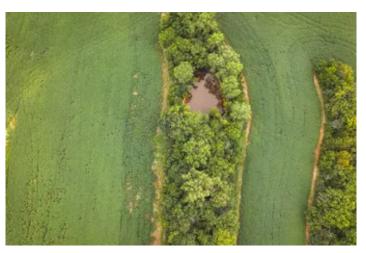

## **PROPERTY DESCRIPTION**

This 30-acre property offers an excellent opportunity for both agricultural and recreational use. Located just 30 minutes from Kirksville, MO, it features convenient county road frontage and rolling hills that enhance its scenic appeal. With 27 tillable acres that have previously been planted with soybeans and corn, the land is primed for income-producing farming activities. Additional features include a serene pond and a bordering wet-weather creek, which provide natural travel corridors and bedding areas for deer—making it a great spot for hunting enthusiasts. Essential utilities such as electric and public water supply are readily available nearby, adding to the property's convenience and potential. Don't miss your chance to explore this versatile and attractive piece of land before it's gone!