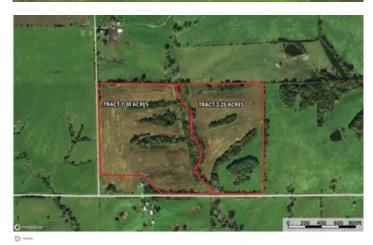

Newland 30 000 Newland Road Tract 1 Queen City, MO 63561 \$180,000 30± Acres Schuyler County









## Newland 30

## Queen City, MO / Schuyler County

## **SUMMARY**

#### **Address**

000 Newland Road Tract 1

## City, State Zip

Queen City, MO 63561

## County

**Schuyler County** 

## Type

Farms, Hunting Land

## Latitude / Longitude

40.4207 / -92.4446

## Taxes (Annually)

91

## Acreage

30

#### Price

\$180,000

## **Property Website**

https://livingthedreamland.com/property/newland-30-schuyler-missouri/61864/









## Newland 30 Queen City, MO / Schuyler County

## **PROPERTY DESCRIPTION**

This 30-acre property offers an excellent opportunity for both agricultural and recreational use. Located just 30 minutes from Kirksville, MO, it features convenient county road frontage and rolling hills that enhance its scenic appeal. With 27 tillable acres that have previously been planted with soybeans and corn, the land is primed for income-producing farming activities. Additional features include a serene pond and a bordering wet-weather creek, which provide natural travel corridors and bedding areas for deer—making it a great spot for hunting enthusiasts. Essential utilities such as electric and public water supply are readily available nearby, adding to the property's convenience and potential. Don't m