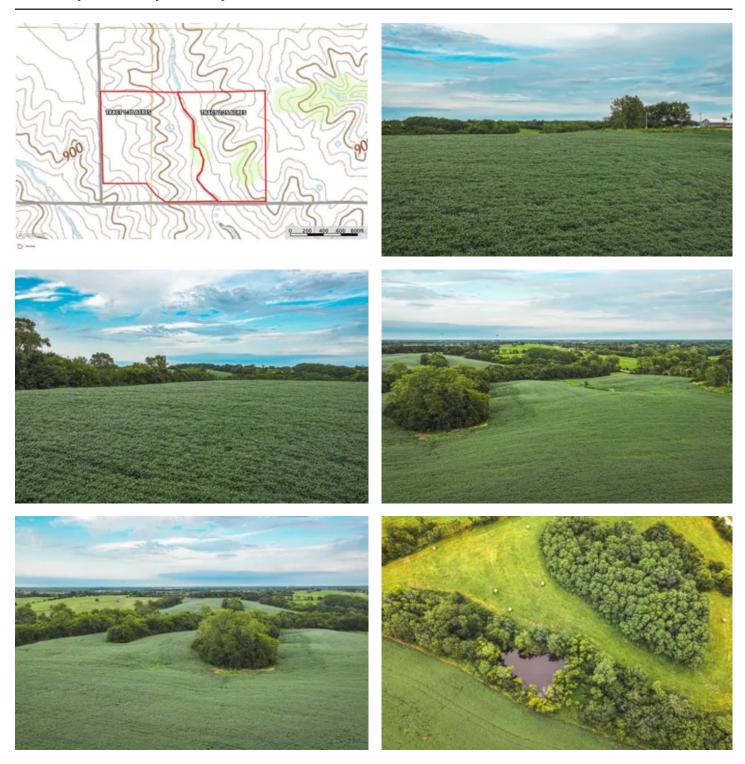

e property offers an excellent opportunity for both agricultural and recreational use. Located just 30 minutes from Kirksville, MO, it features convenient county road frontage and rolling hills that enhance its scenic appeal. With 27 tillable acres that have previously been planted with soybeans and corn, the land is primed for income-producing farming activities. Additional features include a serene pond and a bordering wet-weather creek, which provide natural travel corridors and bedding areas for deer—making it a great spot for hunting enthusiasts. Essential utilities such as electric and public water supply are readily available nearby, adding to the property's convenience and potential. Don't miss your chance to explore this versatile and attractive piece of land before it's gone!







# **Locator Map**





# **Locator Map**





# **Satellite Map**





## Newland 30 Queen City, MO / Schuyler County

# LISTING REPRESENTATIVE For more information contact:



Representative

Hunter Hindman

Mobile

(636) 373-1509

Email

hunterh09@yahoo.com

**Address** 

100 Chesterfield Parkway

City / State / Zip

Chesterfield, MO 63005

| <u>NOTES</u> |  |  |
|--------------|--|--|
|              |  |  |
|              |  |  |
|              |  |  |
|              |  |  |
|              |  |  |
|              |  |  |
|              |  |  |
|              |  |  |
|              |  |  |
|              |  |  |
|              |  |  |
|              |  |  |
|              |  |  |
|              |  |  |
|              |  |  |
|              |  |  |
|              |  |  |



| <u>IOTES<