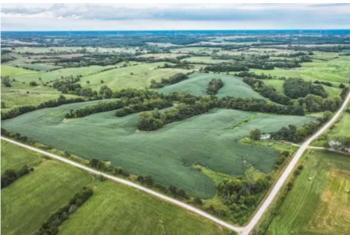

### Newland 55 Queen City, MO / Schuyler County

#### **PROPERTY DESCRIPTION**

This property spans 55 acres and offers county road frontage, with both electric and public water access nearby. Out of the total acreage, 50 acres are tillable, having been previously planted with soybeans and corn. The property features a pond, rolling hills, and a creek that creates natural travel corridors and bedding areas for deer, making it a prime location for hunting enthusiasts. Located within 30 minutes of Kirksville, MO, this land offers ample opportunities for both agricultural use and recreational activities. The presence of a thriving deer population adds to its appeal, and the property has income-producing potential. Come take a look today!