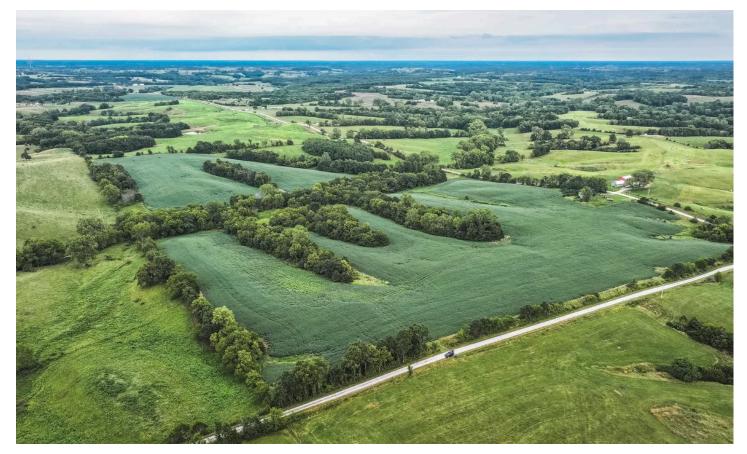

### Newland 55 Queen City, MO / Schuyler County

#### **PROPERTY DESCRIPTION**

This property spans 55 acres and offers county road frontage, with both electric and public water access nearby. Out of the total acreage, 50 acres are tillable, having been previously planted with soybeans and corn. The property features a pond, rolling hills, and a creek that creates natural travel corridors and bedding areas for deer, making it a prime location for hunting enthusiasts. Located within 30 minutes of Kirksville, MO, this land offers ample opportunities for both agricultural use and recreational activities. The presence of a thriving deer population adds to its appeal, and the property has income-producing potential. Come take a look today!