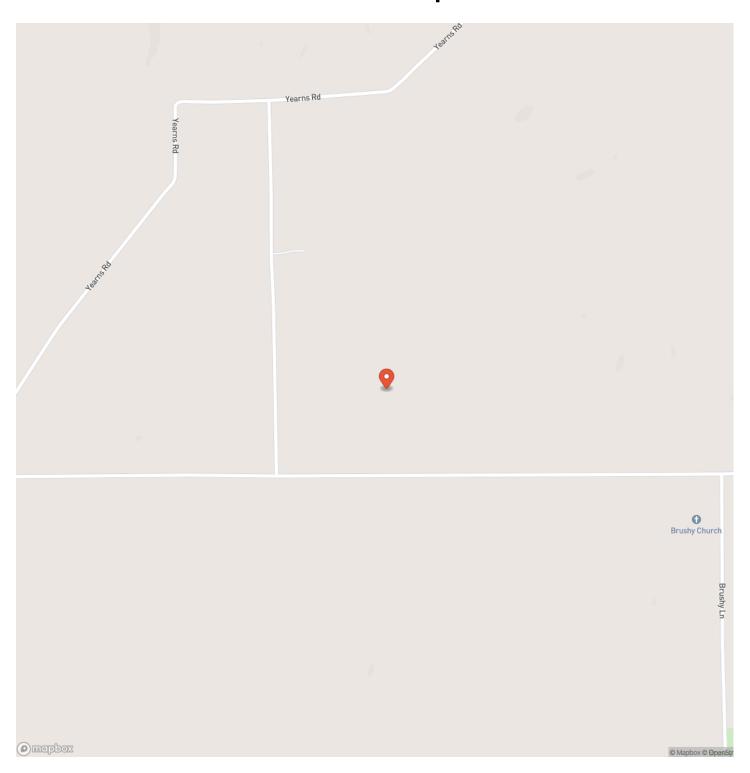

City, MO / Schuyler County

#### **PROPERTY DESCRIPTION**

This property spans 55 acres and offers county road frontage, with both electric and public water access nearby. Out of the total acreage, 50 acres are tillable, having been previously planted with soybeans and corn. The property features a pond, rolling hills, and a creek that creates natural travel corridors and bedding areas for deer, making it a prime location for hunting enthusiasts. Located within 30 minutes of Kirksville, MO, this land offers ample opportunities for both agricultural use and recreational activities. The presence of a thriving deer population adds to its appeal, and the property has income-producing potential. Come take a look today!



## Newland 55 Queen City, MO / Schuyler County





## **Locator Map**





## **Locator Map**





# **Satellite Map**





## Newland 55 Queen City, MO / Schuyler County

# LISTING REPRESENTATIVE For more information contact:



Representative

Hunter Hindman

Mobile

(636) 373-1509

Email

hunterh09@yahoo.com

**Address** 

100 Chesterfield Parkway

City / State / Zip

Chesterfield, MO 63005

| <u>NOTES</u> |  |  |  |
|--------------|--|--|--|
|              |  |  |  |
|              |  |  |  |
|              |  |  |  |
|              |  |  |  |
|              |  |  |  |
|              |  |  |  |
|              |  |  |  |
|              |  |  |  |
|              |  |  |  |
|              |  |  |  |
|              |  |  |  |
|              |  |  |  |
|              |  |  |  |
| -            |  |  |  |



| <u>IOTES</u> |  |
|--------------|--|
|