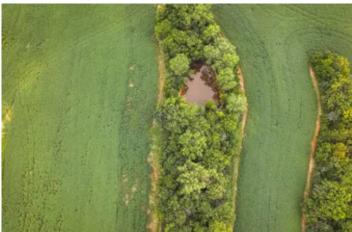

### Newland 55 Queen City, MO / Schuyler County

#### **PROPERTY DESCRIPTION**

This property spans 55 acres and offers county road frontage, with both electric and public water access nearby. Out of the total acreage, 50 acres are tillable, having been previously planted with soybeans and corn. The property features a pond, rolling hills, and a creek that creates natural travel corridors and bedding areas for deer, making it a prime location for hunting enthusiasts. Located within 30 minutes of Kirksville, MO, this land offers ample opportunities for both agricultural use and recreational activities. The presence of a thriving deer population adds to its appeal, and the property has income-producing potential. Come take a look today!