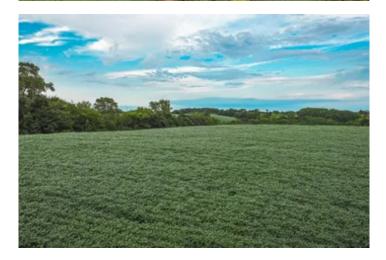

#### **PROPERTY DESCRIPTION**

This property spans 55 acres and offers county road frontage, with both electric and public water access nearby. Out of the total acreage, 50 acres are tillable, having been previously planted with soybeans and corn. The property features a pond, rolling hills, and a creek that creates natural travel corridors and bedding areas for deer, making it a prime location for hunting enthusiasts. Located within 30 minutes of Kirksville, MO, this land offers ample opportunities for both agricultural use and recreational activities. The presence of a thriving deer population adds to its appeal, and the property has income-producing potential. Come take a look today!