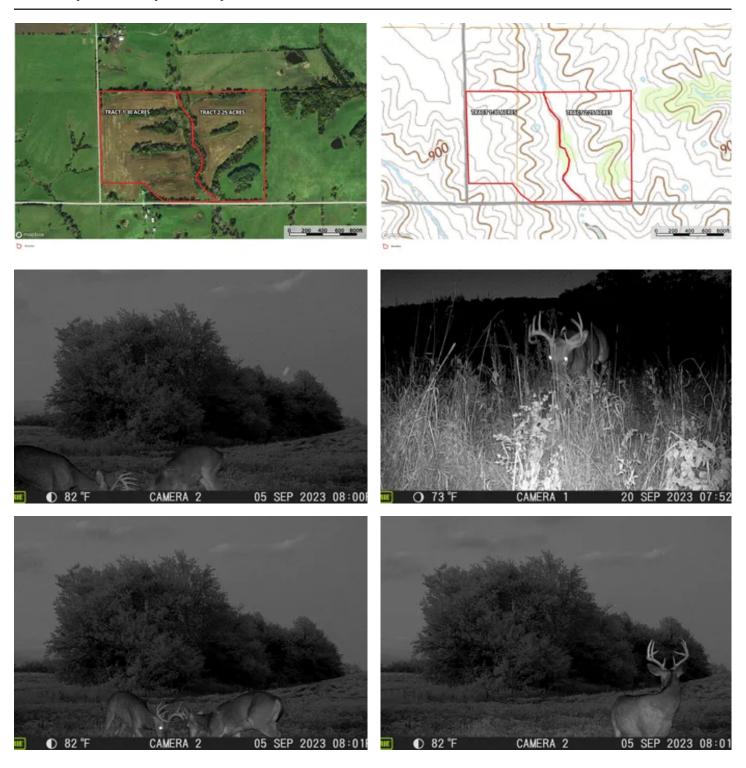

#### **PROPERTY DESCRIPTION**

This property spans 55 acres and offers county road frontage, with both electric and public water access nearby. Out of the total acreage, 50 acres are tillable, having been previously planted with soybeans and corn. The property features a pond, rolling hills, and a creek that creates natural travel corridors and bedding areas for deer, making it a prime location for hunting enthusiasts. Located within 30 minutes of Kirksville, MO, this land offers ample opportunities for both agricultural use and recreational activities. The presence of a thriving deer population adds to its appeal, and the property has income-producing potential. Come take a look today!

# **Satellite Map**