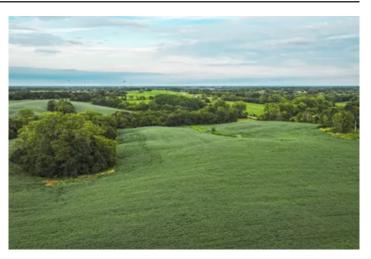

### Newland 55 Queen City, MO / Schuyler County

#### **PROPERTY DESCRIPTION**

This property spans 55 acres and offers county road frontage, with both electric and public water access nearby. Out of the total acreage, 50 acres are tillable, having been previously planted with soybeans and corn. The property features a pond, rolling hills, and a creek that creates natural travel corridors and bedding areas for deer, making it a prime location for hunting enthusiasts. Located within 30 minutes of Kirksville, MO, this land offers ample opportunities for both agricultural use and recreational activities. The presence of a thriving deer population adds to its appeal, and the property has income-producing potential. Come take a look today!