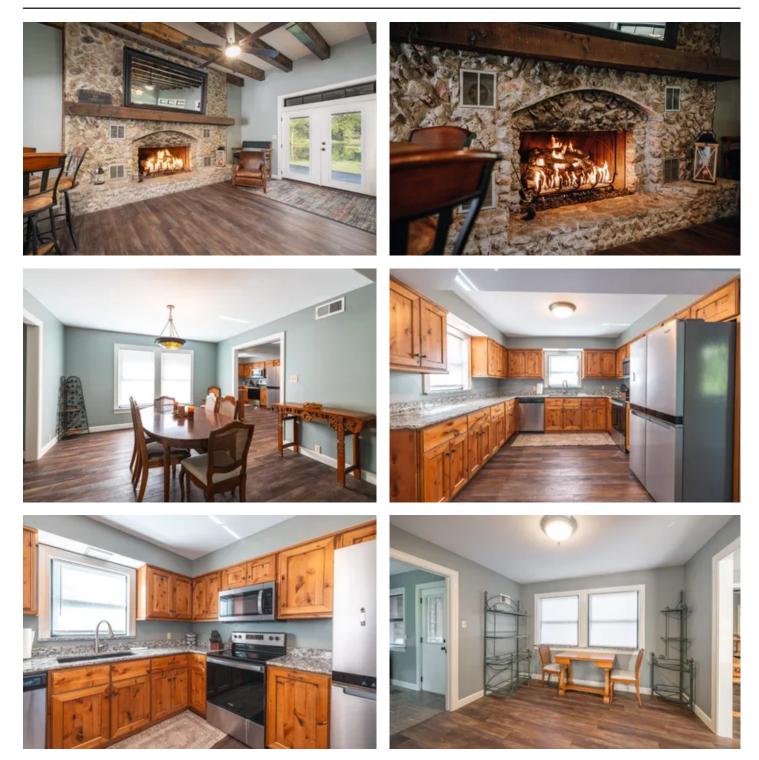

This storied haven includes three charming homes, each exuding its own unique character and nestled amidst lush greenery. These residences offer a perfect blend of historical charm and modern comfort, providing an ideal setting for relaxation or family gatherings.

This property has been returned to its former glory two of the three houses have been remodeled with work beginning on the third one.

4 separate bodies of springfed water are stocked with a combination of Rainbow & golden trout, giant largemouth bass bluegill and crappie. A brand new large scale spillway was created for the over flow of water going to the Gasconade river.