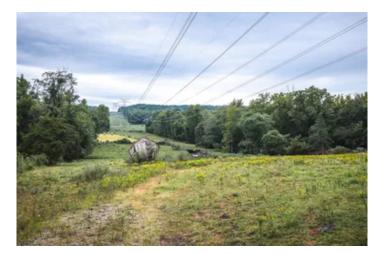

#### PROPERTY DESCRIPTION

This 180-acre property is a cattleman's dream! Located just a mile outside of Bismarck and only 15 minutes from Highway 67, it offers convenient access with plenty of privacy. The spring-fed creek provides crystal-clear water year-round, with a continuous flow from the spring house. Several smaller springs throughout the area and a half-mile of creek frontage ensure the cattle always have plenty of water. The property also features over 20 acres of high-producing hay fields, along with approximately 29 acres of open ground and 42 acres of pasture that could easily be reclaimed. The hay fields yielded 6 bales per acre this year. You'll find miles of trails for riding, along with extensive fencing and cross-fencing throughout. The area is teeming with deer and turkey, and the powerline cut offers multiple prime stand locations. The topography allows for several possible locations to build a lake. The seller would consider selling the house and additional acreage. Schedule a showing today!