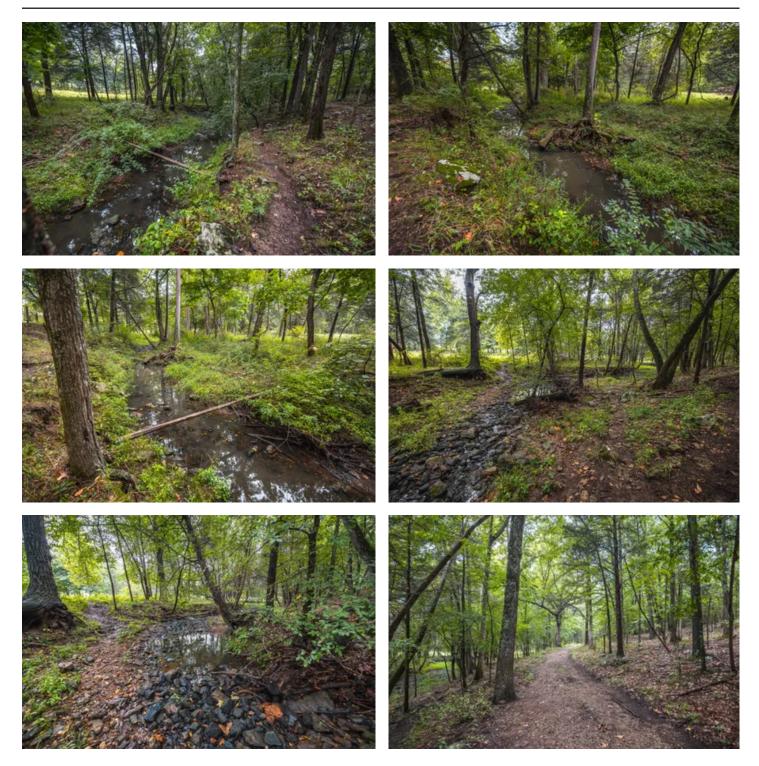

#### PROPERTY DESCRIPTION

This 180-acre property is a cattleman's dream! Located just a mile outside of Bismarck and only 15 minutes from Highway 67, it offers convenient access with plenty of privacy. The spring-fed creek provides crystal-clear water year-round, with a continuous flow from the spring house. Several smaller springs throughout the area and a half-mile of creek frontage ensure the cattle always have plenty of water. The property also features over 20 acres of high-producing hay fields, along with approximately 29 acres of open ground and 42 acres of pasture that could easily be reclaimed. The hay fields yielded 6 bales per acre this year. You'll find miles of trails for riding, along with extensive fencing and cross-fencing throughout. The area is teeming with deer and turkey, and the powerline cut offers multiple prime stand locations. The topography allows for several possible locations to build a lake. The seller would consider selling the house and additional acreage. Schedule a showing today!