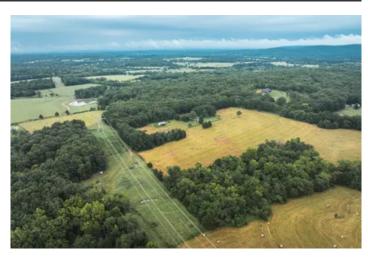

Bismarck Cattle Ranch 000 John Emling Road Bismarck, MO 63624

**\$879,900** 180± Acres Washington County





#### Bismarck Cattle Ranch Bismarck, MO / Washington County

#### <u>SUMMARY</u>

**Address** 000 John Emling Road

**City, State Zip** Bismarck, MO 63624

**County** Washington County

**Type** Farms, Recreational Land, Lot

**Latitude / Longitude** 37.7733 / -90.6482

**Taxes (Annually)** 780

**Acreage** 180

**Price** \$879,900

## Property Website

https://livingthedreamland.com/property/bismarck-cattle-ranchwashington-missouri/61411/











#### PROPERTY DESCRIPTION

This 180-acre property is a cattleman's dream! Located just a mile outside of Bismarck and only 15 minutes from Highway 67, it offers convenient access with plenty of privacy. The spring-fed creek provides crystal-clear water year-round, with a continuous flow from the spring house. Several smaller springs throughout the area and a half-mile of creek frontage ensure the cattle always have plenty of water. The property also features over 20 acres of high-producing hay fields, along with approximately 29 acres of open ground and 42 acres of pasture that could easily be reclaimed. The hay fields yielded 6 bales per acre this year. You'll find miles of trails for riding, along with extensive fencing and cross-fencing throughout. The area is teeming with dee