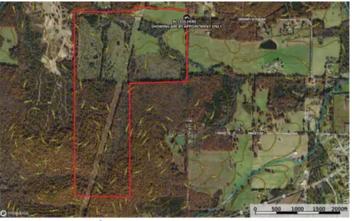

Bismarck Cattle Ranch 000 John Emling Road Bismarck, MO 63624

**\$879,900** 180± Acres Washington County





#### Bismarck Cattle Ranch Bismarck, MO / Washington County

#### <u>SUMMARY</u>

**Address** 000 John Emling Road

**City, State Zip** Bismarck, MO 63624

**County** Washington County

**Type** Farms, Recreational Land, Lot

**Latitude / Longitude** 37.7733 / -90.6482

**Taxes (Annually)** 780

**Acreage** 180

**Price** \$879,900

## Property Website

https://livingthedreamland.com/property/bismarck-cattle-ranchwashington-missouri/61411/











#### PROPERTY DESCRIPTION

This 180-acre property is a cattleman's dream! Located just a mile outside of Bismarck and only 15 minutes from Highway 67, it offers convenient access with plenty of privacy. The spring-fed creek provides crystal-clear water year-round, with a continuous flow from the spring house. Several smaller springs throughout the area and a half-mile of creek frontage ensure the cattle always have plenty of water. The property also features over 20 acres of high-producing hay fields, along with approximately 29 acres of open ground and 42 acres of pasture that could easily be reclaimed. The hay fields yielded 6 bales per acre this year. You'll find miles of trails for riding, along with extensive fencing and cross-fencing throughout. The area is teeming with deer