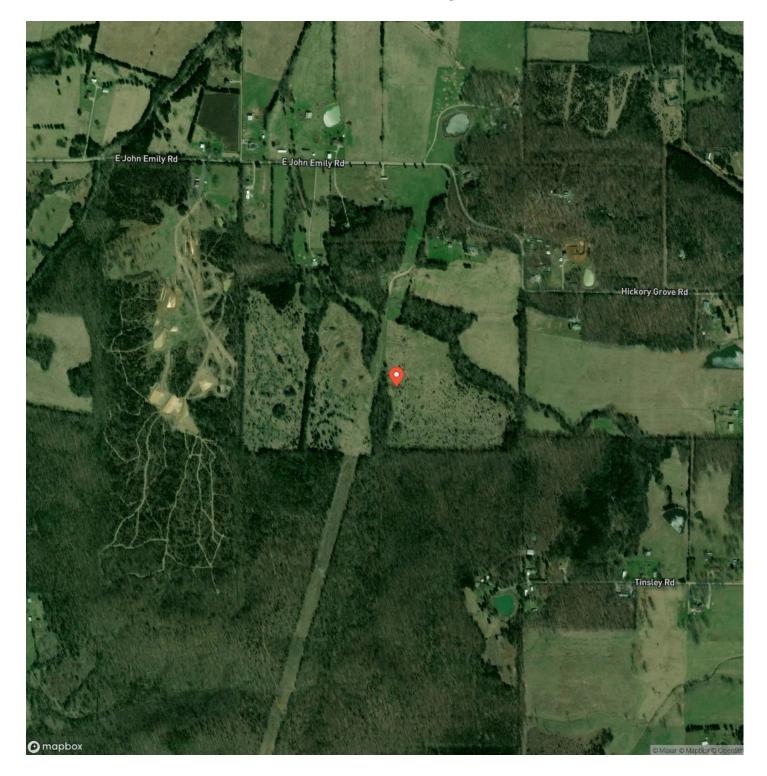

a half-mile of creek frontage ensure the cattle always have plenty of water. The property also features over 20 acres of high-producing hay fields, along with approximately 29 acres of open ground and 42 acres of pasture that could easily be reclaimed. The hay fields yielded 6 bales per acre this year. You'll find miles of trails for riding, along with extensive fencing and cross-fencing throughout. The area is teeming with deer and turkey, and the powerline cut offers multiple prime stand locations. The topography allows for several possible locations to build a lake. The seller would consider selling the house and additional acreage. Schedule a showing today!







# **Locator Map**





### **MORE INFO ONLINE:**

https://livingthedreamland.com/

# **Locator Map**





# Satellite Map





### **MORE INFO ONLINE:**

https://livingthedreamland.com/

#### LISTING REPRESENTATIVE For more information contact:



**Representative** John Echele

Mobile

(636) 288-7569

Email john@livingthedreamland.com

**Address** 6485 N Service Road

**City / State / Zip** Leasburg, MO 65535

## <u>NOTES</u>



| <br> |  |
|------|--|
|      |  |
|      |  |
|      |  |
|      |  |
|      |  |
|      |  |
|      |  |
|      |  |
|      |  |
|      |  |
|      |  |
|      |  |
|      |  |
|      |  |
|      |  |
|      |  |
|      |  |
|      |  |
|      |  |
|      |  |
|      |  |
|      |  |
|      |  |
|      |  |
|      |  |
|      |  |
|      |  |
|      |  |
|      |  |
|      |  |
|      |  |
|      |  |
|      |  |
|      |  |
|      |  |
|      |  |
|      |  |
|      |  |
|      |