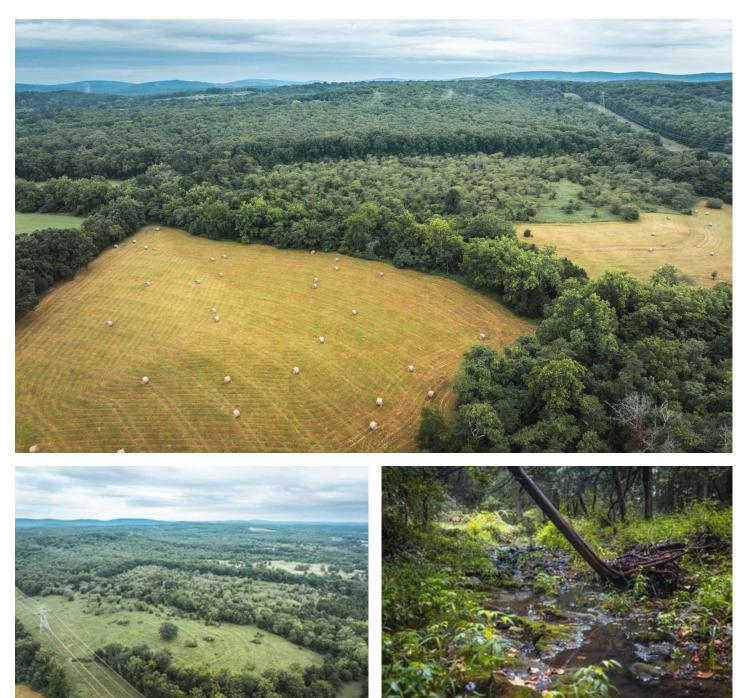

#### PROPERTY DESCRIPTION

This 180-acre property is a cattleman's dream! Located just a mile outside of Bismarck and only 15 minutes from Highway 67, it offers convenient access with plenty of privacy. The spring-fed creek provides crystal-clear water year-round, with a continuous flow from the spring house. Several smaller springs throughout the area and a half-mile of creek frontage ensure the cattle always have plenty of water. The property also features over 20 acres of high-producing hay fields, along with approximately 29 acres of open ground and 42 acres of pasture that could easily be reclaimed. The hay fields yielded 6 bales per acre this year. You'll find miles of trails for riding, along with extensive fencing and cross-fencing throughout. The area is teeming with deer and turkey, and the powerline cut offers multiple prime stand locations. The topography allows for several possible locations to build a lake. The seller would consider selling the house and additional acreage. Schedule a showing today!