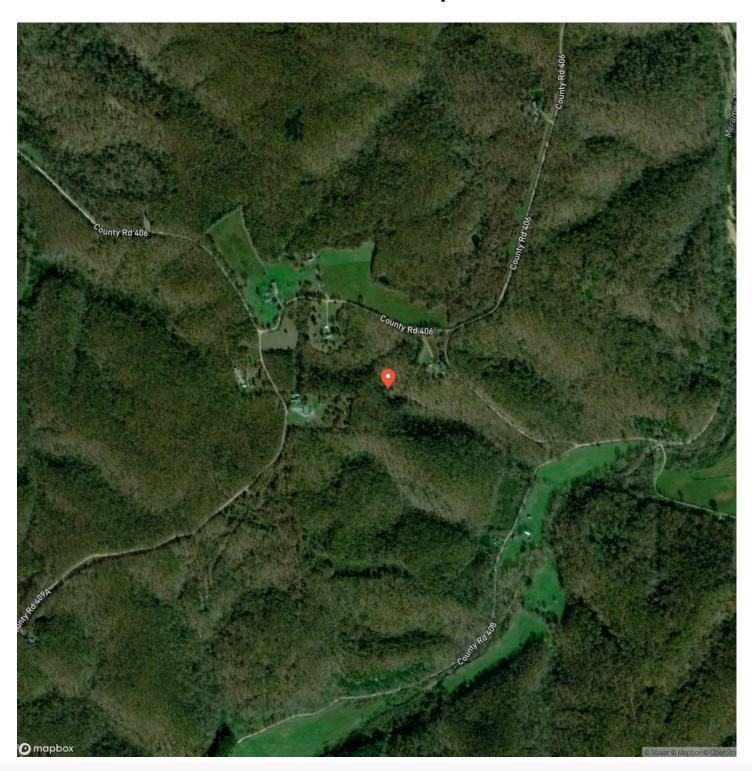

.com/property/smith-acres-dent-missouri/61374/









### **PROPERTY DESCRIPTION**

Smith Acres has a beautiful private setting located about 10 miles north of Salem. This sturdy brick home sits on 33.5 acres, has 3 bedrooms, 2 baths and loads of potential. The kitchen has plenty of cabinet and counter space and ready for entertaining. Off of the dining area is a large sunroom looking out onto the spacious backyard. On the property is a great sized pond and all the space for you to make this your private oasis. Smith Acres is ready for you to put your special touch on it to make it a boastful home yet again. Did I mention it is only minutes away from the Meramec River and Indian Trails? Come take a look!

















# **Locator Map**





# **Locator Map**





# **Satellite Map**





# LISTING REPRESENTATIVE For more information contact:



### Representative

Jenna Deason

#### Mobile

(573) 247-0521

#### Office

(855) 289-3478

#### Email

jenna.deason@gmail.com

#### **Address**

944 County Road 2630

### City / State / Zip

Salem, MO 65560

| NOTES |  |  |
|-------|--|--|
|       |  |  |
|       |  |  |
|       |  |  |
|       |  |  |
|       |  |  |
|       |  |  |
|       |  |  |
|       |  |  |
|       |  |  |
|       |  |  |
|       |  |  |
|       |  |  |
|       |  |  |



| NOTES |   |
|-------|---|
|       |   |
|       | — |
|       |   |
|       |   |
|       |   |
|       |   |
|       |   |
|       |   |
|       |   |
|       | _ |
|       | _ |
|       | _ |
|       | _ |
|       | _ |
|       | _ |
|       | _ |
|       |   |
|       | — |
|