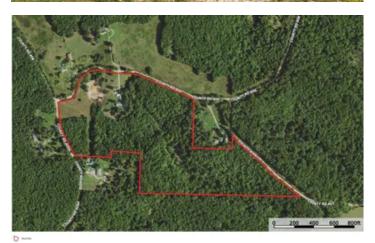

# **Locator Map**

Maps are provided for illustration purposes only, the accuracy is not warranted. Parcels on interactive maps are not adjusted to match aerial backgrounds. This information is for reference purposes only and is not a legal document. Data maps contain errors. The seller and seller's agent are making known to all potential buyers that there may be variations between the location of the existing fence lines and the legal description of the deeded property. Seller and seller's agent make no warranties with regard to the location of the fence lines in relationship to the deeded property lines, nor does the Seller make any warranties or representations with regard to the specific acreage contained within the fenced property lines. Seller is selling the property in an "as is" condition, which includes the location of the fences as they exist. Boundaries shown on the accompanying maps are approximate, based on county parcel data. The maps are not to scale. The accuracy of the maps is not guaranteed. Prospective buyers are encouraged to verify fence lines, deeded property lines and acreages using a licensed surveyor at their own expense.