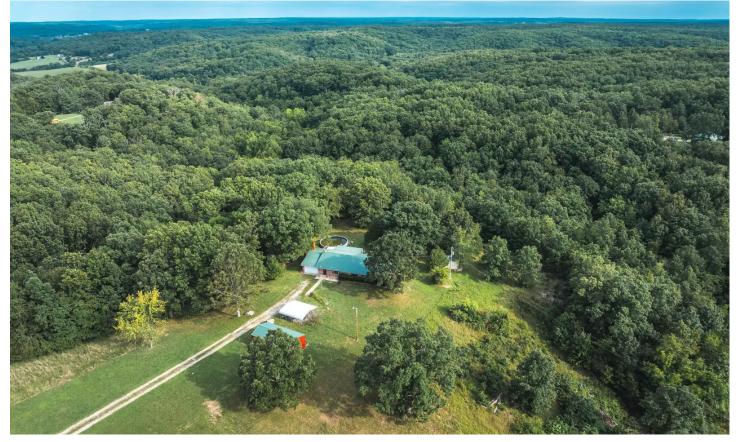

Smith Acres 2236 County Road 4060 Salem, MO 65560

\$279,900 33.500± Acres Dent County

### **PROPERTY DESCRIPTION**

Smith Acres has a beautiful private setting located about 10 miles north of Salem. This sturdy brick home sits on 33.5 acres, has 3 bedrooms, 2 baths and loads of potential. The kitchen has plenty of cabinet and counter space and ready for entertaining. Off of the dining area is a large sunroom looking out onto the spacious backyard. On the property is a great sized pond and all the space for you to make this your private oasis. Smith Acres is ready for you to put your special touch on it to make it a boastful home yet again. Did I mention it is only minutes away from the Meramec River and Indian Trails? Come take a look!