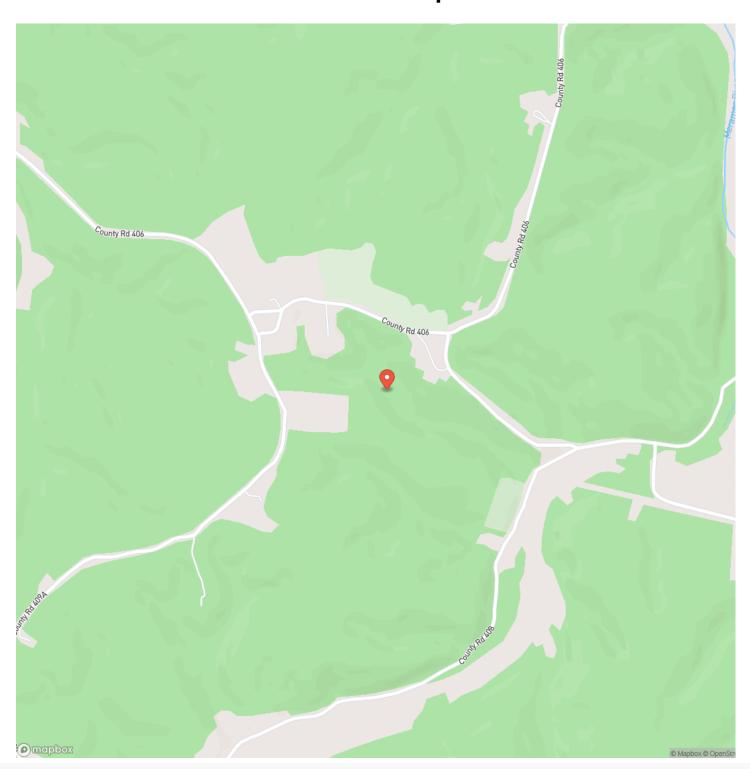

**Property Website**

https://livingthedreamland.com/property/smith-acres-dent-missouri/61374/









### **PROPERTY DESCRIPTION**

Smith Acres has a beautiful private setting located about 10 miles north of Salem. This sturdy brick home sits on 33.5 acres, has 3 bedrooms, 2 baths and loads of potential. The kitchen has plenty of cabinet and counter space and ready for entertaining. Off of the dining area is a large sunroom looking out onto the spacious backyard. On the property is a great sized pond and all the space for you to make this your private oasis. Smith Acres is ready for you to put your special touch on it to make it a boastful home yet again. Did I mention it is only minutes away from the Meramec River and Indian Trails? Come take a look!

















# **Locator Map**





# **Locator Map**





# **Satellite Map**





# LISTING REPRESENTATIVE For more information contact:



### Representative

Jenna Deason

#### Mobile

(573) 247-0521

#### Office

(855) 289-3478

#### Email

jenna.deason@gmail.com

#### **Address**

944 County Road 2630

### City / State / Zip

Salem, MO 65560

| NOTES |  |  |
|-------|--|--|
|       |  |  |
|       |  |  |
|       |  |  |
|       |  |  |
|       |  |  |
|       |  |  |
|       |  |  |
|       |  |  |
|       |  |  |
|       |  |  |
|       |  |  |
|       |  |  |
|       |  |  |



| NOTES |   |
|-------|---|
|       |   |
|       | — |
|       |   |
|       |   |
|       |   |
|       |   |
|       |   |
|       |   |
|       |   |
|       | _ |
|       | _ |
|       | _ |
|       | _ |
|       | _ |
|       | _ |