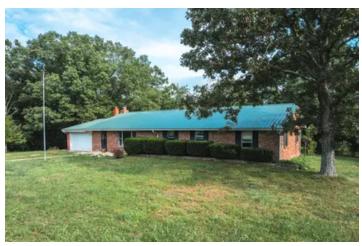

### **PROPERTY DESCRIPTION**

Smith Acres has a beautiful private setting located about 10 miles north of Salem. This sturdy brick home sits on 33.5 acres, has 3 bedrooms, 2 baths and loads of potential. The kitchen has plenty of cabinet and counter space and ready for entertaining. Off of the dining area is a large sunroom looking out onto the spacious backyard. On the property is a great sized pond and all the space for you to make this your private oasis. Smith Acres is ready for you to put your special touch on it to make it a boastful home yet again. Did I mention it is only minutes away from the Meramec River and Indian Trails? Come take a look!