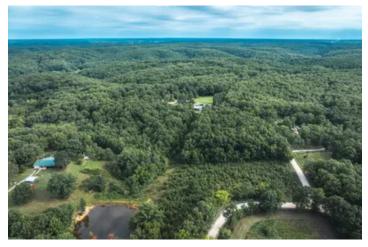

### **PROPERTY DESCRIPTION**

Smith Acres has a beautiful private setting located about 10 miles north of Salem. This sturdy brick home sits on 33.5 acres, has 3 bedrooms, 2 baths and loads of potential. The kitchen has plenty of cabinet and counter space and ready for entertaining. Off of the dining area is a large sunroom looking out onto the spacious backyard. On the property is a great sized pond and all the space for you to make this your private oasis. Smith Acres is ready for you to put your special touch on it to make it a boastful home yet again. Did I mention it is only minutes away from the Meramec River and Indian Trails? Come take a look!