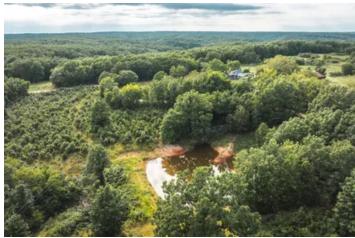

### **PROPERTY DESCRIPTION**

Smith Acres has a beautiful private setting located about 10 miles north of Salem. This sturdy brick home sits on 33.5 acres, has 3 bedrooms, 2 baths and loads of potential. The kitchen has plenty of cabinet and counter space and ready for entertaining. Off of the dining area is a large sunroom looking out onto the spacious backyard. On the property is a great sized pond and all the space for you to make this your private oasis. Smith Acres is ready for you to put your special touch on it to make it a boastful home yet again. Did I mention it is only minutes away from the Meramec River and Indian Trails? Come take a look!