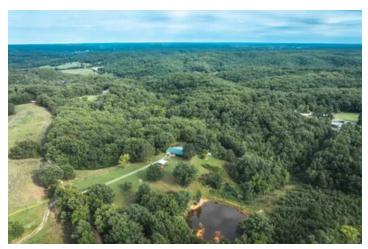

Smith Acres 2236 County Road 4060 Salem, MO 65560

\$279,900 33.500± Acres Dent County

### **PROPERTY DESCRIPTION**

Smith Acres has a beautiful private setting located about 10 miles north of Salem. This sturdy brick home sits on 33.5 acres, has 3 bedrooms, 2 baths and loads of potential. The kitchen has plenty of cabinet and counter space and ready for entertaining. Off of the dining area is a large sunroom looking out onto the spacious backyard. On the property is a great sized pond and all the space for you to make this your private oasis. Smith Acres is ready for you to put your special touch on it to make it a boastful home yet again. Did I mention it is only minutes away from the Meramec River and Indian Trails? Come take a look!