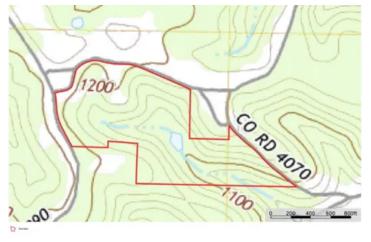

# **Satellite Map**

Maps are provided for illustration purposes only, the accuracy is not warranted. Parcels on interactive maps are not adjusted to match aerial backgrounds. This information is for reference purposes only and is not a legal document. Data maps contain errors. The seller and seller's agent are making known to all potential buyers that there may be variations between the location of the existing fence lines and the legal description of the deeded property. Seller and seller's agent make no warranties with regard to the location of the fence lines in relationship to the deeded property lines, nor does the Seller make any warranties or representations with regard to the specific acreage contained within the fenced property lines. Seller is selling the property in an "as is" condition, which includes the location of the fences as they exist. Boundaries shown on the accompanying maps are approximate, based on county parcel data. The maps are not to scale. The accuracy of the maps is not guaranteed. Prospective buyers are encouraged to verify fence lines, deeded property lines and acreages using a licensed surveyor at their own expense.