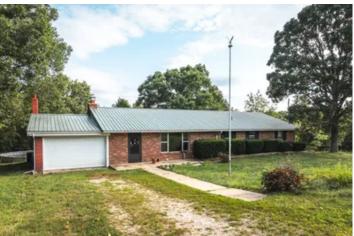

Smith Acres 2236 County Road 4060 Salem, MO 65560

\$279,900 33.500± Acres Dent County

### **PROPERTY DESCRIPTION**

Smith Acres has a beautiful private setting located about 10 miles north of Salem. This sturdy brick home sits on 33.5 acres, has 3 bedrooms, 2 baths and loads of potential. The kitchen has plenty of cabinet and counter space and ready for entertaining. Off of the dining area is a large sunroom looking out onto the spacious backyard. On the property is a great sized pond and all the space for you to make this your private oasis. Smith Acres is ready for you to put your special touch on it to make it a boastful home yet again. Did I mention it is only minutes away from the Meramec River and Indian Trails? Come take a look!