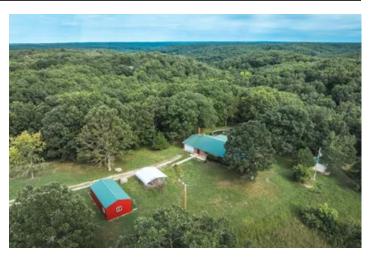

### **PROPERTY DESCRIPTION**

Smith Acres has a beautiful private setting located about 10 miles north of Salem. This sturdy brick home sits on 33.5 acres, has 3 bedrooms, 2 baths and loads of potential. The kitchen has plenty of cabinet and counter space and ready for entertaining. Off of the dining area is a large sunroom looking out onto the spacious backyard. On the property is a great sized pond and all the space for you to make this your private oasis. Smith Acres is ready for you to put your special touch on it to make it a boastful home yet again. Did I mention it is only minutes away from the Meramec River and Indian Trails? Come take a look!