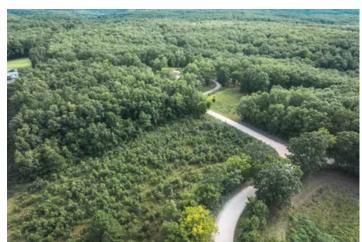

### **PROPERTY DESCRIPTION**

Smith Acres has a beautiful private setting located about 10 miles north of Salem. This sturdy brick home sits on 33.5 acres, has 3 bedrooms, 2 baths and loads of potential. The kitchen has plenty of cabinet and counter space and ready for entertaining. Off of the dining area is a large sunroom looking out onto the spacious backyard. On the property is a great sized pond and all the space for you to make this your private oasis. Smith Acres is ready for you to put your special touch on it to make it a boastful home yet again. Did I mention it is only minutes away from the Meramec River and Indian Trails? Come take a look!