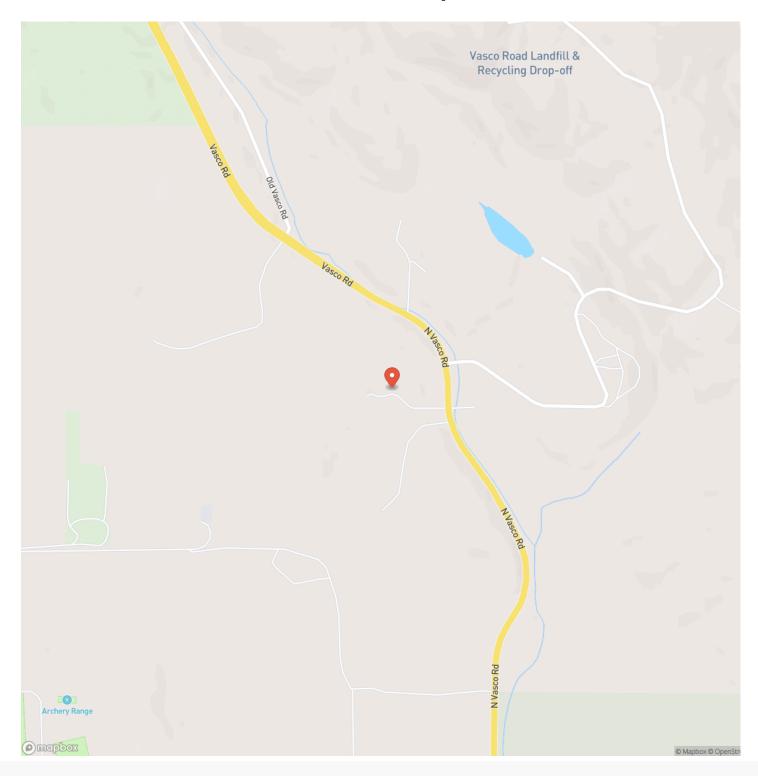

m brickwork that preserves Livermore's rich history, this property is a unique find. Nestled close to downtown Livermore, it provides the perfect blend of country and city living. Additional structures include a metal hay barn or carport, a barn, and various outbuildings. The house is connected to city water and has a well and water storage tanks. Enjoy scenic valley views from this property, which has great bones and is ideal for those looking to add their personal touch. Don't miss this unique opportunity to own a piece of Livermore!

Property Highlights:

- 6.28 Acres
- Close to downtown Livermore, 3.5 miles from Interstate 580
- 2,338 sq ft home built in 1963
- 3 bedrooms, 2 baths
- Stone fireplace
- Barn
- Hay storage
- Outbuildings
- 1 hour to San Francisco







# **Locator Map**





## **MORE INFO ONLINE:**

# **Locator Map**





### **MORE INFO ONLINE:**

# Satellite Map





# **MORE INFO ONLINE:**

#### LISTING REPRESENTATIVE For more information contact:



**Representative** Julie Baird

**Mobile** (650) 218-7001

**Email** julie@caoutdoorproperties.com

Address

**City / State / Zip** Vacaville, CA 95688

#### <u>NOTES</u>



| NOTES |  |
|-------|--|
|       |  |
|       |  |
|       |  |
|       |  |
|       |  |
|       |  |
|       |  |
|       |  |
|       |  |
|       |  |
|       |  |
|       |  |
|       |  |
|       |  |
|       |  |
|       |  |
|       |  |
|       |  |
|       |  |
|       |  |
|       |  |
|       |  |
|       |  |
|       |  |
|       |  |
|       |  |
|       |  |
|       |  |

California OUTDOOR PROPERTIES

#### **DISCLAIMER