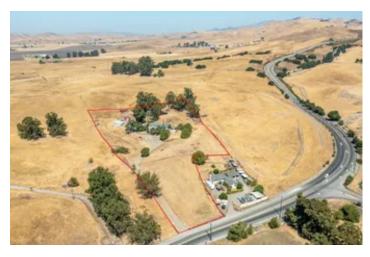

King Ranch 3850 N. Vasco Rd Livermore, CA 94551 **\$1,500,000** 6.280± Acres Alameda County



#### **MORE INFO ONLINE:**



californiaoutdoorproperties.com

1

#### King Ranch Livermore, CA / Alameda County

#### **SUMMARY**

**Address** 3850 N. Vasco Rd

**City, State Zip** Livermore, CA 94551

**County** Alameda County

**Type** Residential Property

Latitude / Longitude 37.745652 / -121.727369

**Dwelling Square Feet** 2338

**Bedrooms / Bathrooms** 3 / 2

**Acreage** 6.280

**Price** \$1,500,000

#### Property Website

https://www.landleader.com/property/king-ranch-alamedacalifornia/61242









## **MORE INFO ONLINE:**

#### **PROPERTY DESCRIPTION**

Discover a diamond in the rough! This charming 3-bedroom, 2-bathroom home, built in 1963, offers endless potential for the right buyer. Featuring a beautiful stone fireplace, an updated kitchen, and custom brickwork that preserves Livermore's rich history, this property is a unique find. Nestled close to downtown Livermore, it provides the perfect blend of country and city living. Additional structures include a metal hay barn or carport, a barn, and various outbuildings. The house is connected to city water and has a well and water storage tanks. Enjoy scenic valley views from this property, which has great bones and is ideal for those looking to add their personal touch. Don't miss this unique opportunity to own a piece of