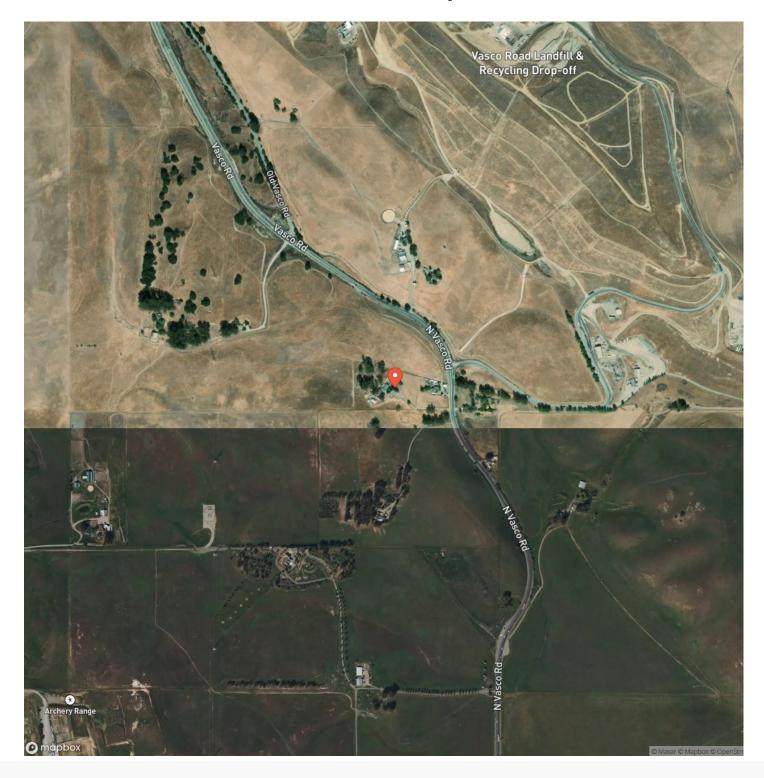

e to downtown Livermore, it provides the perfect blend of country and city living. Additional structures include a metal hay barn or carport, a barn, and various outbuildings. The house is connected to city water and has a well and water storage tanks. Enjoy scenic valley views from this property, which has great bones and is ideal for those looking to add their personal touch. Don't miss this unique opportunity to own a piece of Livermore!

Property Highlights:

- 6.28 Acres
- Close to downtown Livermore, 3.5 miles from Interstate 580
- 2,338 sq ft home built in 1963
- 3 bedrooms, 2 baths
- Stone fireplace
- Barn
- Hay storage
- Outbuildings
- 1 hour to San Francisco







# **Locator Map**





## **MORE INFO ONLINE:**

# **Locator Map**





### **MORE INFO ONLINE:**

# Satellite Map





# **MORE INFO ONLINE:**

#### LISTING REPRESENTATIVE For more information contact:



**Representative** Julie Baird

**Mobile** (650) 218-7001

**Email** julie@caoutdoorproperties.com

Address

**City / State / Zip** Vacaville, CA 95688

#### <u>NOTES</u>



| NOTES |  |
|-------|--|
|       |  |
|       |  |
|       |  |
|       |  |
|       |  |
|       |  |
|       |  |
|       |  |
|       |  |
|       |  |
|       |  |
|       |  |
|       |  |
|       |  |
|       |  |
|       |  |
|       |  |
|       |  |
|       |  |
|       |  |
|       |  |
|       |  |
|       |  |
|       |  |
|       |  |
|       |  |
|       |  |
|       |  |

California OUTDOOR PROPERTIES

#### **DISCLAIMERS**

Information in this brochure is provided solely for information purposes and does not consti