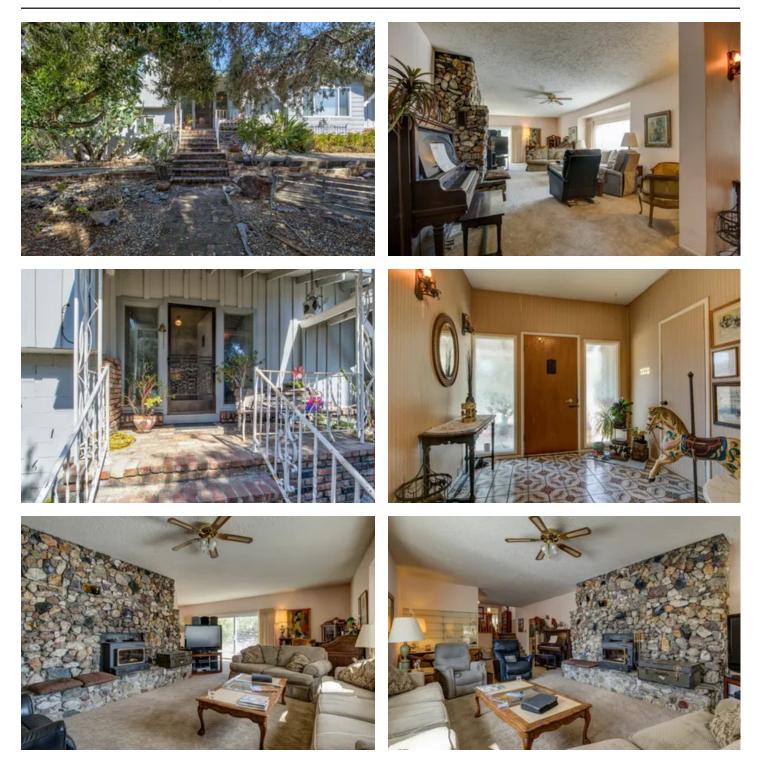

#### **PROPERTY DESCRIPTION**

Discover a diamond in the rough! This charming 3-bedroom, 2-bathroom home, built in 1963, offers endless potential for the right buyer. Featuring a beautiful stone fireplace, an updated kitchen, and custom brickwork that preserves Livermore's rich history, this property is a unique find. Nestled close to downtown Livermore, it provides the perfect blend of country and city living. Additional structures include a metal hay barn or carport, a barn, and various outbuildings. The house is connected to city water and has a well and water storage tanks. Enjoy scenic valley views from this property, which has great bones and is ideal for those looking to add their personal touch. Don't miss this unique opportunity to own a piece of Livermore!

Property Highlights:

- 6.28 Acres
- Close to downtown Livermore, 3.5 miles from Interstate 580
- 2,338 sq ft home built in 1963
- 3 bedrooms, 2 baths
- Stone fireplace
- Barn
- Hay storage
- Outbuildings
- 1 hour to San Francisco