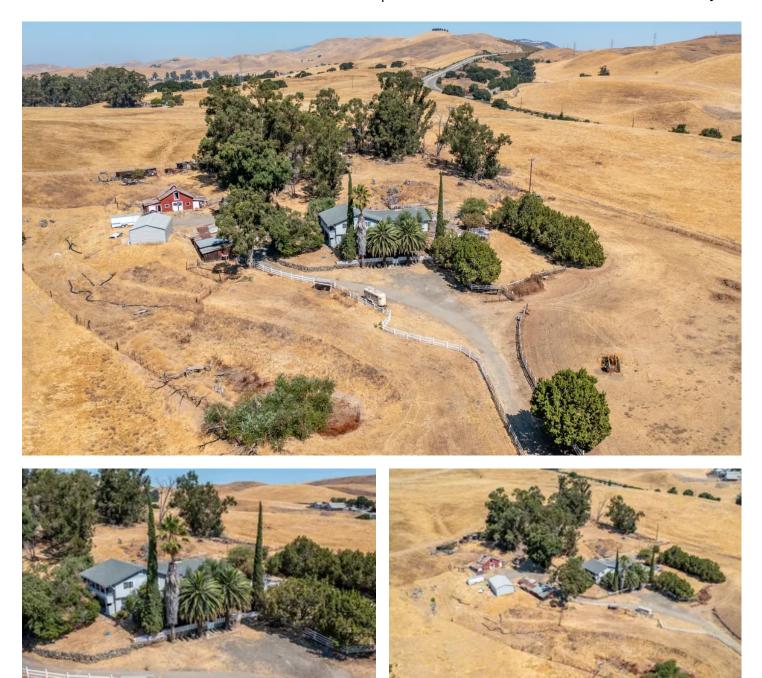

#### King Ranch Livermore, CA / Alameda County

#### **PROPERTY DESCRIPTION**

Discover a diamond in the rough! This charming 3-bedroom, 2-bathroom home, built in 1963, offers endless potential for the right buyer. Featuring a beautiful stone fireplace, an updated kitchen, and custom brickwork that preserves Livermore's rich history, this property is a unique find. Nestled close to downtown Livermore, it provides the perfect blend of country and city living. Additional structures include a metal hay barn or carport, a barn, and various outbuildings. The house is connected to city water and has a well and water storage tanks. Enjoy scenic valley views from this property, which has great bones and is ideal for those looking to add their personal touch. Don't miss this unique opportunity to own a piece of Livermore!

Property Highlights:

- 6.28 Acres
- Close to downtown Livermore, 3.5 miles from Interstate 580
- 2,338 sq ft home built in 1963
- 3 bedrooms, 2 baths
- Stone fireplace
- Barn
- Hay storage
- Outbuildings
- 1 hour to San Francisco