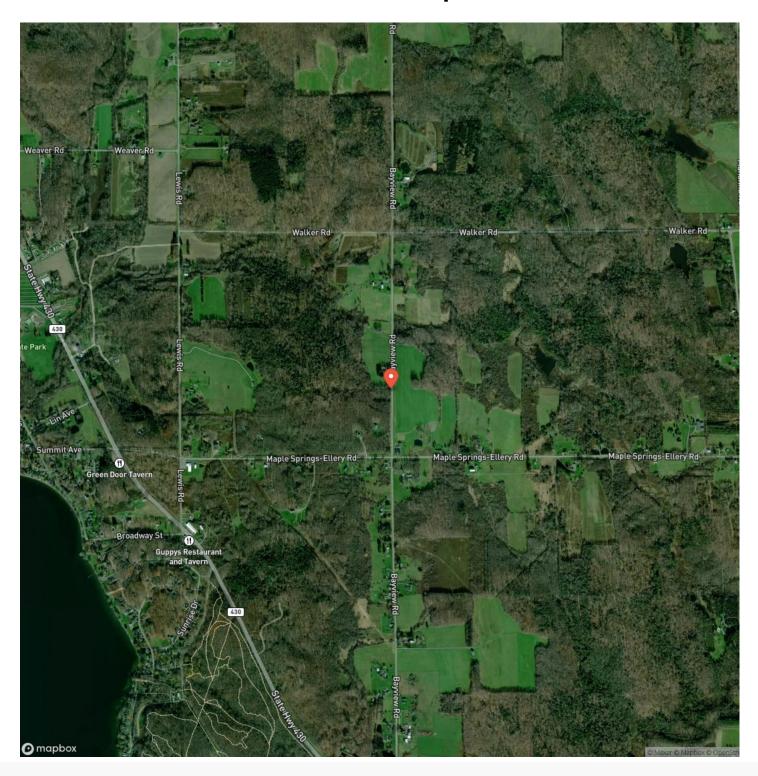

. The tract is currently leased for hunting and the lease can be canceled prior to closing if the buyer chooses or can be a source of income if this is an investment property.

The property has approximately 300 feet of road frontage on Bayview Road and electric is available at the road front.

There is ample room to build your future home or camp here where you will be only minutes from Chautauqua Lake and 5 miles from Bemus Point for all the best summertime activities in the area. There is a public boat launch in Bemus Point for your boating and fishing enjoyment as well as for kayaking or canoeing.



**MORE INFO ONLINE:** 





# **Locator Map**





**MORE INFO ONLINE:** 

TimberlandRealty.net

## **Locator Map**





**MORE INFO ONLINE:** 

TimberlandRealty.net

# **Satellite Map**





**MORE INFO ONLINE:** 

TimberlandRealty.net

### Bayview Beauty Bemus Point, NY / Chautauqua County

# LISTING REPRESENTATIVE For more information contact:



### Representative

Brian Bullard

### Mobile

(716) 499-5608

### Office

(716) 962-9935

#### Emai

bbullard@timberlandrealty.net

### **Address**

1890 East Main Street

### City / State / Zip

Falconer, NY 14733

| <u>NOTES</u> |      |      |  |
|--------------|------|------|--|
|              |      |      |  |
|              |      |      |  |
|              |      |      |  |
|              | <br> | <br> |  |
|              |      |      |  |
|              |      |      |  |
|              |      |      |  |
|              |      |      |  |
|              |      |      |  |
|              |      |      |  |
|