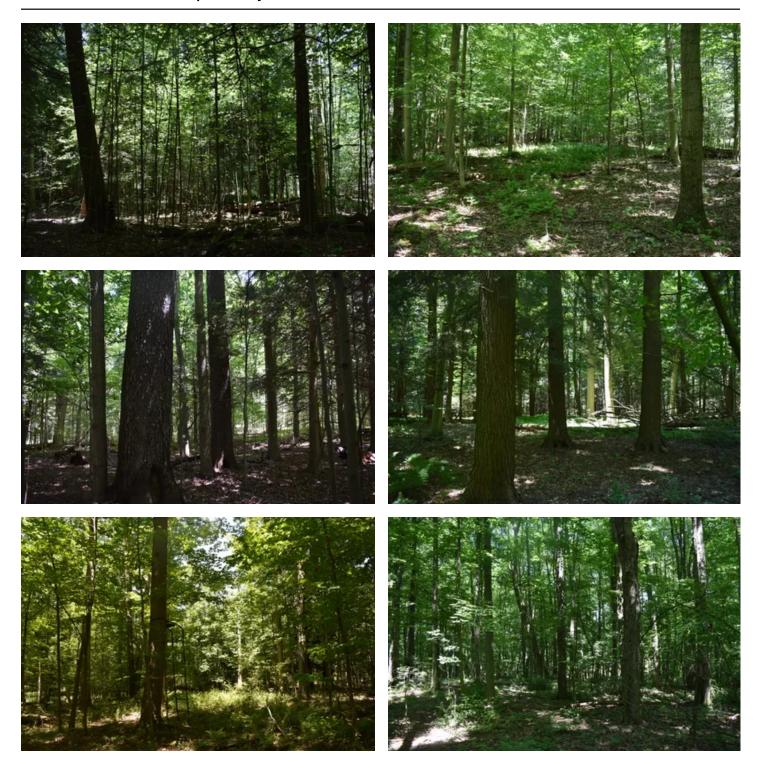

### **PROPERTY DESCRIPTION**

This property is completely wooded with a mix of hard maple, soft maple, cherry, red oak, beech, birch, hemlock and more. There has been no harvesting in a long time and the woods and trails are in great shape.

The mix of species is providing mast for deer and turkey and their signs are evident throughout the property. The tract is currently leased for hunting and the lease can be canceled prior to closing if the buyer chooses or can be a source of income if this is an investment property.

The property has approximately 300 feet of road frontage on Bayview Road and electric is available at the road front.

There is ample room to build your future home or camp here where you will be only minutes from Chautauqua Lake and 5 miles from Bemus Point for all the best summertime activities in the area. There is a public boat launch in Bemus Point for your boating and fishing enjoyment as well as for kayaking or canoeing.