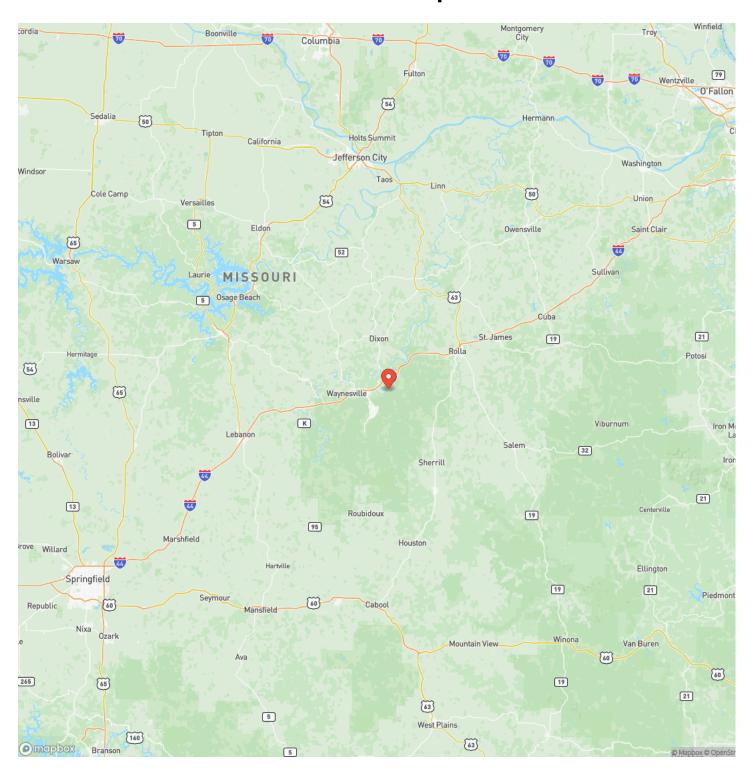

ssouri/60275/









# White Oak Acres Waynesville, MO / Pulaski County

### **PROPERTY DESCRIPTION**

Located in Pulaski County just minutes from the big Piney River and historic Devils Elbow, Missouri this 98 acre parcel joins thousands of acres of national forest. This property has excellent deer and turkey hunting some old food plot locations with existing shooting houses. At the front of the property is a camp site that has been used for many deer seasons. This property joins a lot of hard to access government land that providing some less pressured hunting. The big piney river can be accessed from the public ground. Several canoe and camping locations within minutes this place has had blackbear and several hog sightings in the area.







# **Locator Map**





# **Locator Map**





# **Satellite Map**





# White Oak Acres Waynesville, MO / Pulaski County

# LISTING REPRESENTATIVE For more information contact:



# Representative

Jeff Browning

### Mobile

(417) 260-5176

#### Office

(855) 289-3478

#### Email

jwbrowning92@gmail.com

### Address

6485 N Service Rd

# City / State / Zip

Leasburg, MO 65535

| <u>NOTES</u> |  |  |  |
|--------------|--|--|--|
|              |  |  |  |
|              |  |  |  |
|              |  |  |  |
|              |  |  |  |
|              |  |  |  |
|              |  |  |  |
|              |  |  |  |
|              |  |  |  |
|              |  |  |  |
|              |  |  |  |
|              |  |  |  |
|              |  |  |  |
|              |  |  |  |
|              |  |  |  |
|              |  |  |  |
|              |  |