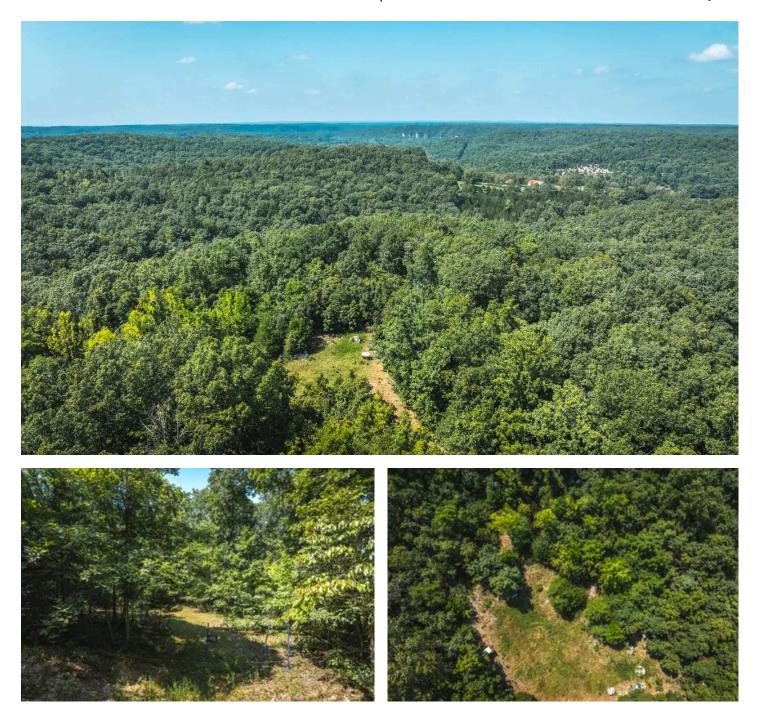

### **PROPERTY DESCRIPTION**

Located in Pulaski County just minutes from the big Piney River and historic Devils Elbow, Missouri this 98 acre parcel joins thousands of acres of national forest. This property has excellent deer and turkey hunting some old food plot locations with existing shooting houses. At the front of the property is a camp site that has been used for many deer seasons. This property joins a lot of hard to access government land that providing some less pressured hunting. The big piney river can be accessed from the public ground. Several canoe and camping locations within minutes this place has had blackbear and several hog sightings in the area.