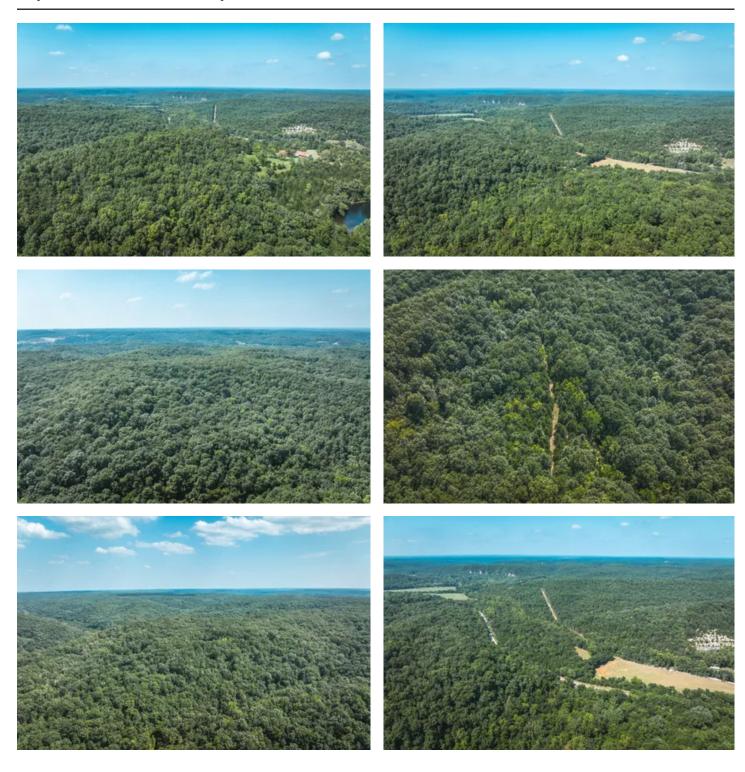

### **PROPERTY DESCRIPTION**

Located in Pulaski County just minutes from the big Piney River and historic Devils Elbow, Missouri this 98 acre parcel joins thousands of acres of national forest. This property has excellent deer and turkey hunting some old food plot locations with existing shooting houses. At the front of the property is a camp site that has been used for many deer seasons. This property joins a lot of hard to access government land that providing some less pressured hunting. The big piney river can be accessed from the public ground. Several canoe and camping locations within minutes this place has had blackbear and several hog sightings in the area.