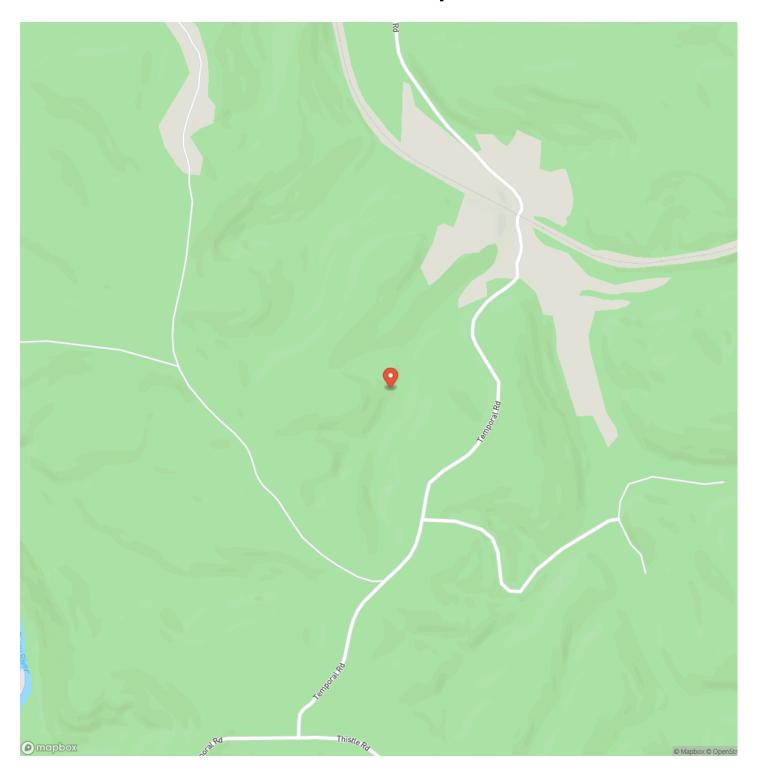

te-oak-acres-pulaski-missouri/60275/









# White Oak Acres Waynesville, MO / Pulaski County

### **PROPERTY DESCRIPTION**

Located in Pulaski County just minutes from the big Piney River and historic Devils Elbow, Missouri this 98 acre parcel joins thousands of acres of national forest. This property has excellent deer and turkey hunting some old food plot locations with existing shooting houses. At the front of the property is a camp site that has been used for many deer seasons. This property joins a lot of hard to access government land that providing some less pressured hunting. The big piney river can be accessed from the public ground. Several canoe and camping locations within minutes this place has had blackbear and several hog sightings in the area.







# **Locator Map**





# **Locator Map**





# **Satellite Map**





# White Oak Acres Waynesville, MO / Pulaski County

# LISTING REPRESENTATIVE For more information contact:



# Representative

Jeff Browning

### Mobile

(417) 260-5176

#### Office

(855) 289-3478

#### Email

jwbrowning92@gmail.com

### Address

6485 N Service Rd

# City / State / Zip

Leasburg, MO 65535

| <u>NOTES</u> |  |  |  |
|--------------|--|--|--|
|              |  |  |  |
|              |  |  |  |
|              |  |  |  |
|              |  |  |  |
|              |  |  |  |
|              |  |  |  |
|              |  |  |  |
|              |  |  |  |
|              |  |  |  |
|              |  |  |  |
|              |  |  |  |
|              |  |  |  |
|              |  |  |  |
|              |  |  |  |
|              |  |  |