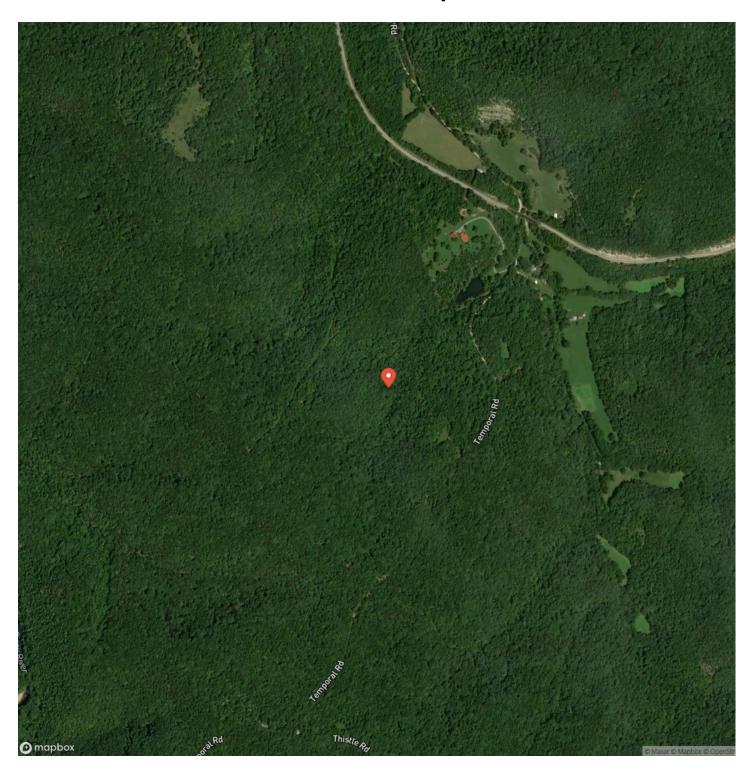

White Oak Acres Waynesville, MO / Pulaski County

### **PROPERTY DESCRIPTION**

Located in Pulaski County just minutes from the big Piney River and historic Devils Elbow, Missouri this 98 acre parcel joins thousands of acres of national forest. This property has excellent deer and turkey hunting some old food plot locations with existing shooting houses. At the front of the property is a camp site that has been used for many deer seasons. This property joins a lot of hard to access government land that providing some less pressured hunting. The big piney river can be accessed from the public ground. Several canoe and camping locations within minutes this place has had blackbear and several hog sightings in the area.







# **Locator Map**





# **Locator Map**





# **Satellite Map**





# White Oak Acres Waynesville, MO / Pulaski County

# LISTING REPRESENTATIVE For more information contact:



# Representative

Jeff Browning

### Mobile

(417) 260-5176

#### Office

(855) 289-3478

#### Email

jwbrowning92@gmail.com

### Address

6485 N Service Rd

# City / State / Zip

Leasburg, MO 65535

| <u>NOTES</u> |  |  |  |
|--------------|--|--|--|
|              |  |  |  |
|              |  |  |  |
|              |  |  |  |
|              |  |  |  |
|              |  |  |  |
|              |  |  |  |
|              |  |  |  |
|              |  |  |  |
|              |  |  |  |
|              |  |  |  |
|              |  |  |  |
|              |  |  |  |
|              |  |  |  |
|              |  |  |  |
|              |  |  |  |
|              |  |  |  |
|              |