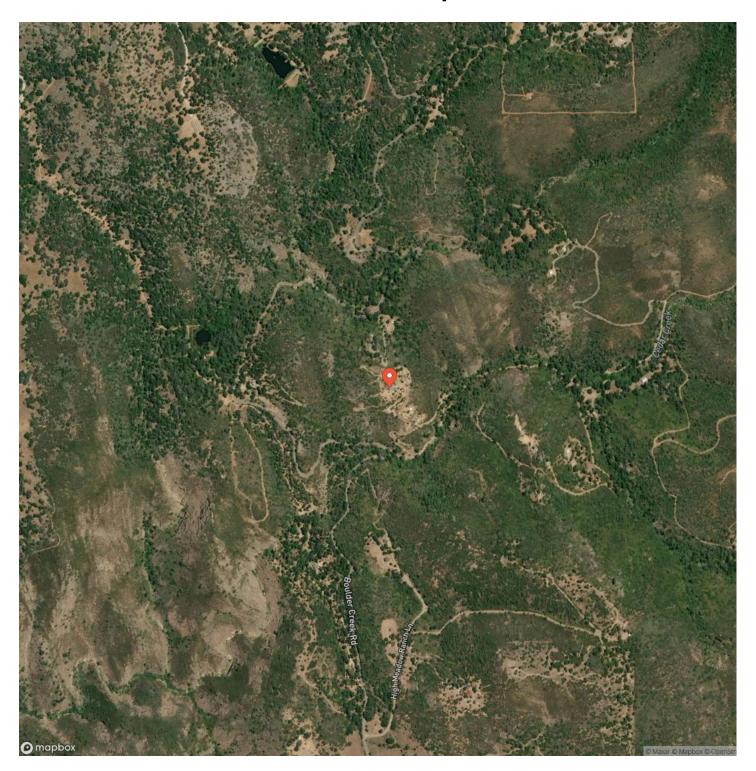

e Historic Julian town famous for apple festivals and antiquing. There are two guest homes that need updating and can be used for more expansion of your dreams. Cedar Creek meanders along the property with abundant wildlife. This has it all for you to enjoy in peace and serenity.

Motivated Seller will consider allowance for exterior paint and pool repair.

See thejulianranch.com for more information.

#### Property Highlights:

- Julian Historical District
- Mountain Retreat on 166 acres
- 6 Bedrooms / 4 Full Baths and 2 Half Baths
- Corporate Retreat / Wellness Center / Bed and Breakfast
- Cedar Creek runs along the property
- Abundant Wildlife
- Solar and Well Water
- Only 1.25 hours from San Diego City















## **Locator Map**





## **Locator Map**





# **Satellite Map**





# LISTING REPRESENTATIVE For more information contact:



### Representative

Lance Doré

#### Mobile

(619) 663-9925

#### Email

lance@caoutdoorproperties.com

#### Address

3990 Old Town Ave

### City / State / Zip

San Diego, CA 92103

| <u>NOTES</u> |  |  |  |
|--------------|--|--|--|
|              |  |  |  |
|              |  |  |  |
|              |  |  |  |
|              |  |  |  |
|              |  |  |  |
|              |  |  |  |
|              |  |  |  |
|              |  |  |  |
|              |  |  |  |
|              |  |  |  |
|              |  |  |  |
|              |  |  |  |
|              |  |  |  |



| <u>NOTES</u> |  |
|--------------|--|
|              |  |
|              |  |
|              |  |
|              |  |
|              |  |
|              |  |
|