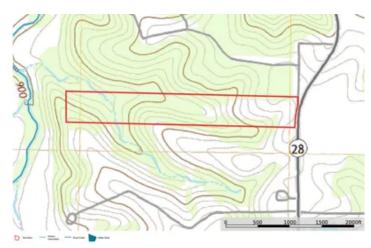

Woods N Pasture 43 33621 Highway 28 Belle, MO 65013 \$239,900 40± Acres Maries County









# Woods N Pasture 43 Belle, MO / Maries County

### **SUMMARY**

#### **Address**

33621 Highway 28

### City, State Zip

Belle, MO 65013

### County

**Maries County** 

#### Туре

Farms, Recreational Land, Residential Property, Horse Property

### Latitude / Longitude

38.239471 / -91.720345

### Taxes (Annually)

695

### **Dwelling Square Feet**

1668

#### **Bedrooms / Bathrooms**

3/2

#### **Acreage**

40

#### Price

\$239,900

### **Property Website**

https://livingthedreamland.com/property/woods-n-pasture-43-maries-missouri/59697/









# Woods N Pasture 43 Belle, MO / Maries County

### **PROPERTY DESCRIPTION**

Nestled in the serene countryside of Maries County, Missouri, this charming 3-bedroom, 2-bath home offers a perfect blend of comfort and natural beauty. Situated on 40 picturesque acres, this property is a hunter's paradise, boasting excellent hunting opportunities for whitetail deer and giant tom turkeys, as well as abundant small game. Equestrians will appreciate the ample space for horses, making it an ideal retreat for horse enthusiasts. The location is also a fisherman's dream, perfectly positioned between the Gasconade and Bourbeuse Rivers, offering easy access to prime fishing spots. Whether you seek a tranquil getaway or an active outdoor lifestyle, this property provides an exceptional opportunity