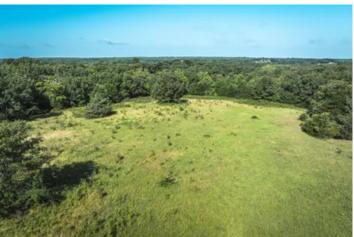

Woods N Pasture 43 33621 Highway 28 Belle, MO 65013 \$239,900 40± Acres Maries County









# Woods N Pasture 43 Belle, MO / Maries County

### **SUMMARY**

#### **Address**

33621 Highway 28

### City, State Zip

Belle, MO 65013

### County

**Maries County** 

#### Туре

Farms, Recreational Land, Residential Property, Horse Property

### Latitude / Longitude

38.239471 / -91.720345

### Taxes (Annually)

695

### **Dwelling Square Feet**

1668

#### **Bedrooms / Bathrooms**

3/2

#### **Acreage**

40

#### Price

\$239,900

### **Property Website**

https://livingthedreamland.com/property/woods-n-pasture-43-maries-missouri/59697/









# Woods N Pasture 43 Belle, MO / Maries County

### **PROPERTY DESCRIPTION**

Nestled in the serene countryside of Maries County, Missouri, this charming 3-bedroom, 2-bath home offers a perfect blend of comfort and natural beauty. Situated