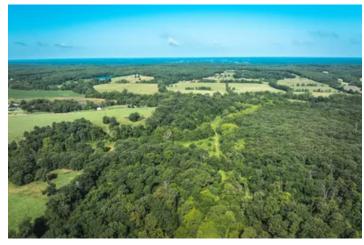

Woods N Pasture 43 33621 Highway 28 Belle, MO 65013 \$239,900 40± Acres Maries County









# Woods N Pasture 43 Belle, MO / Maries County

### **SUMMARY**

#### **Address**

33621 Highway 28

### City, State Zip

Belle, MO 65013

### County

**Maries County** 

#### Туре

Farms, Recreational Land, Residential Property, Horse Property

### Latitude / Longitude

38.239471 / -91.720345

### Taxes (Annually)

695

### **Dwelling Square Feet**

1668

#### **Bedrooms / Bathrooms**

3/2

#### **Acreage**

40

#### Price

\$239,900

### **Property Website**

https://livingthedreamland.com/property/woods-n-pasture-43-maries-missouri/59697/









# Woods N Pasture 43 Belle, MO / Maries County

### **PROPERTY DESCRIPTION**

Nestled in the serene countryside of Maries County, Missouri, this charming 3-bedroom, 2-bath home offers a perfect blend of comfort and natural beauty. Situat