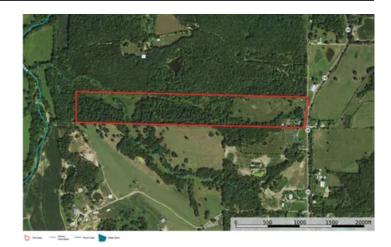

Woods N Pasture 43 33621 Highway 28 Belle, MO 65013 \$239,900 40± Acres Maries County









# Woods N Pasture 43 Belle, MO / Maries County

### **SUMMARY**

#### **Address**

33621 Highway 28

### City, State Zip

Belle, MO 65013

### County

**Maries County** 

#### Туре

Farms, Recreational Land, Residential Property, Horse Property

### Latitude / Longitude

38.239471 / -91.720345

### Taxes (Annually)

695

### **Dwelling Square Feet**

1668

#### **Bedrooms / Bathrooms**

3/2

#### **Acreage**

40

#### Price

\$239,900

### **Property Website**

https://livingthedreamland.com/property/woods-n-pasture-43-maries-missouri/59697/









# Woods N Pasture 43 Belle, MO / Maries County

### **PROPERTY DESCRIPTION**

Nestled in the serene countryside of Maries County, Missouri, this charming 3-bedroom, 2-bath home offers a perfect blend of comfort and natural beauty. Situated on 40 picturesque acres, this property is a hunter's paradise, boasting excellent hunting opportunities for whitetail deer and giant tom turkeys, as well as abundant small game. Equestrians will appreciate the ample space for horses, making it an ideal retreat for horse enthusiasts. The location is also a fisherman's dream, perfectly positioned between the Gasconade and Bourbeuse Rivers, offering easy access to prime fishing spots. Whether you seek a tranquil getaway or an active outdoor lifestyle, this property provides an exceptional opportunit