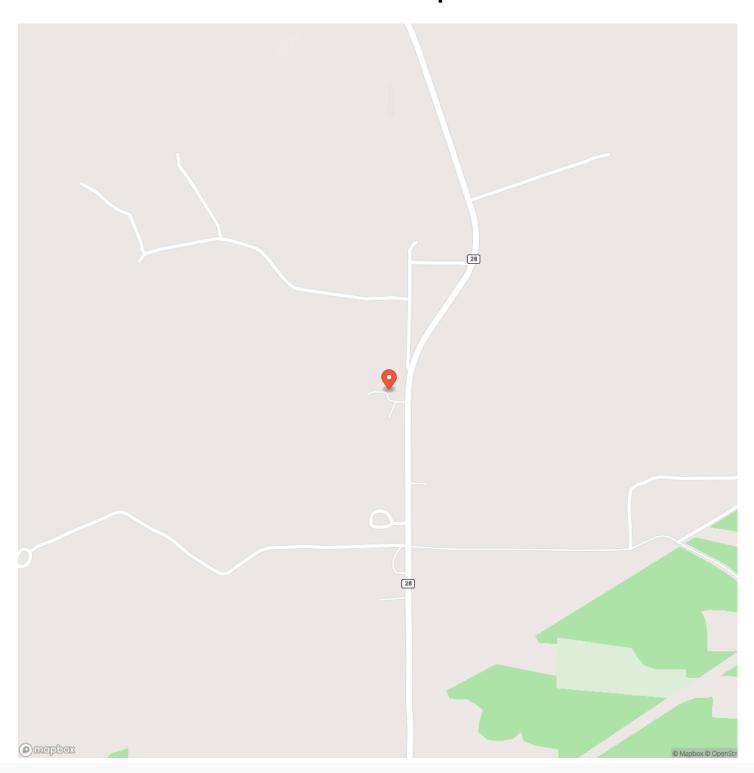

ION**

Nestled in the serene countryside of Maries County, Missouri, this charming 3-bedroom, 2-bath home offers a perfect blend of comfort and natural beauty. Situated on 40 picturesque acres, this property is a hunter's paradise, boasting excellent hunting opportunities for whitetail deer and giant tom turkeys, as well as abundant small game. Equestrians will appreciate the ample space for horses, making it an ideal retreat for horse enthusiasts. The location is also a fisherman's dream, perfectly positioned between the Gasconade and Bourbeuse Rivers, offering easy access to prime fishing spots. Whether you seek a tranquil getaway or an active outdoor lifestyle, this property provides an exceptional opportunity to enjoy the best of Missouri's natural landscape.







# **Locator Map**





# **Locator Map**





# **Satellite Map**





### Woods N Pasture 43 Belle, MO / Maries County

# LISTING REPRESENTATIVE For more information contact:



### Representative

D.W. Hindman

### Mobile

(314) 486-3500

### Office

(855) 289-3478

#### Email

dwliving the dream @gmail.com

### Address

515 S Franklin

### City / State / Zip

Cuba, MO 63005

| <u>NOTES</u> |  |  |
|--------------|--|--|
|              |  |  |
|              |  |  |
|              |  |  |
|              |  |  |
|              |  |  |
|              |  |  |
|              |  |  |
|              |  |  |
|              |  |  |
|              |  |  |
|              |  |  |
|              |  |  |
|              |  |  |
|              |  |  |
|              |  |  |
|              |  |  |
|              |  |  |
|