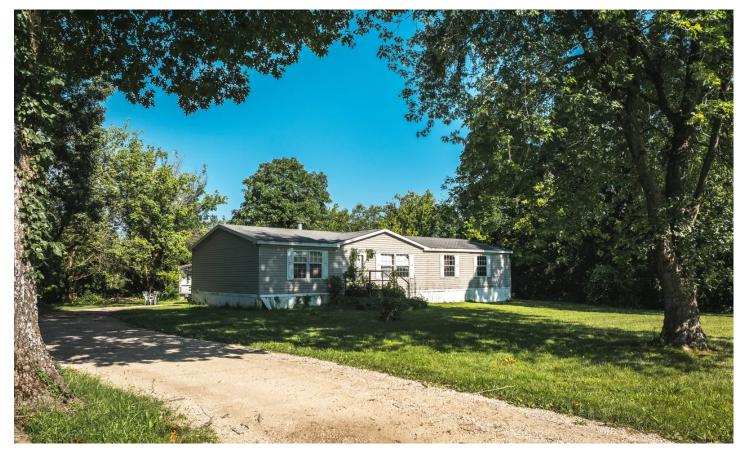

### **PROPERTY DESCRIPTION**

Nestled in the serene countryside of Maries County, Missouri, this charming 3-bedroom, 2-bath home offers a perfect blend of comfort and natural beauty. Situated on 40 picturesque acres, this property is a hunter's paradise, boasting excellent hunting opportunities for whitetail deer and giant tom turkeys, as well as abundant small game. Equestrians will appreciate the ample space for horses, making it an ideal retreat for horse enthusiasts. The location is also a fisherman's dream, perfectly positioned between the Gasconade and Bourbeuse Rivers, offering easy access to prime fishing spots. Whether you seek a tranquil getaway or an active outdoor lifestyle, this property provides an exceptional opportunity to enjoy the best of Missouri's natural landscape.

### **Dwelling Square Feet**

1668

#### **Bedrooms / Bathrooms**

3/2