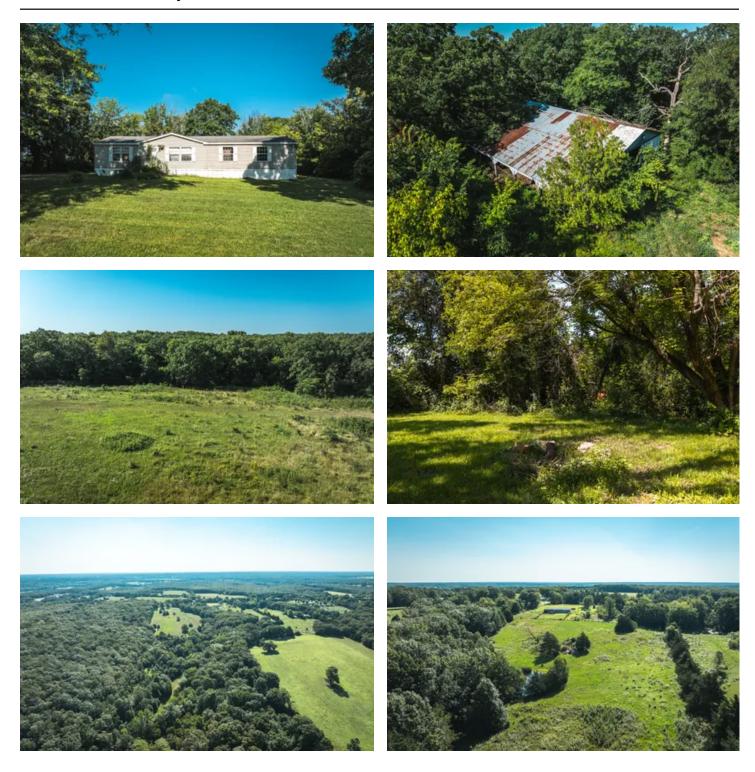

### **PROPERTY DESCRIPTION**

Nestled in the serene countryside of Maries County, Missouri, this charming 3-bedroom, 2-bath home offers a perfect blend of comfort and natural beauty. Situated on 40 picturesque acres, this property is a hunter's paradise, boasting excellent hunting opportunities for whitetail deer and giant tom turkeys, as well as abundant small game. Equestrians will appreciate the ample space for horses, making it an ideal retreat for horse enthusiasts. The location is also a fisherman's dream, perfectly positioned between the Gasconade and Bourbeuse Rivers, offering easy access to prime fishing spots. Whether you seek a tranquil getaway or an active outdoor lifestyle, this property provides an exceptional opportunity to enjoy the best of Missouri's natural landscape.

### **Dwelling Square Feet**

1668

#### **Bedrooms / Bathrooms**

3/2

#### **Acreage**

40