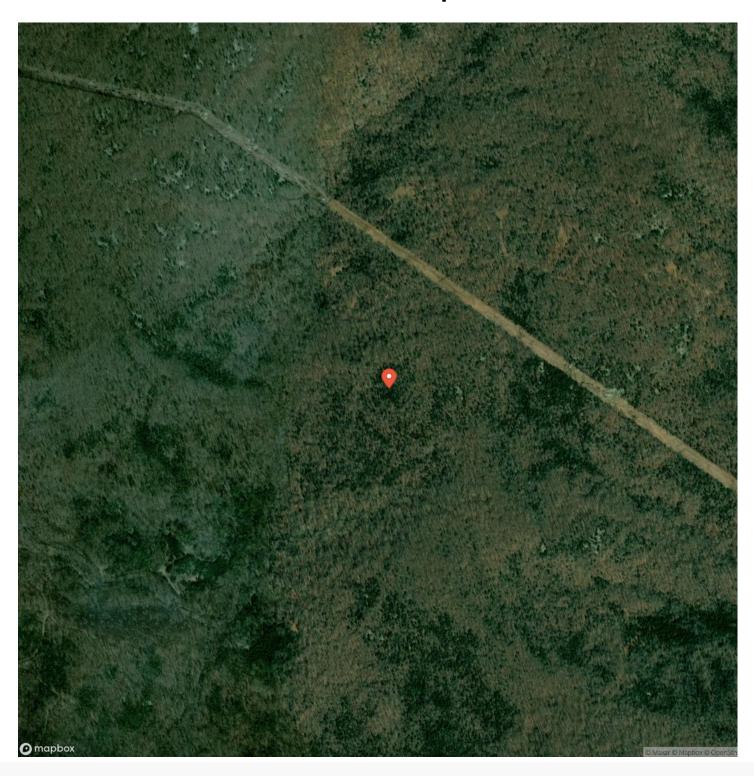

ison County** 

Type

Recreational Land, Lot

Latitude / Longitude

37.6375 / -90.5134

Taxes (Annually)

17

**Acreage** 

40

Price

\$84,999

### **Property Website**

https://livingthedreamland.com/property/madison-st-francois-40-madison-missouri/59681/









## Madison-St. Francois 40 Fredericktown, MO / Madison County

### **PROPERTY DESCRIPTION**

Discover your perfect escape with this 40-acre property, ideally located just 15 minutes from Farmington, Fredericktown, and Ironton. Whether you seek a recreational hunting haven, a serene homesite, or an off-grid retreat, this land offers it all. Enjoy stunning views and unparalleled privacy. Don't miss out on this incredible opportunity—get it before it's gone







# **Locator Map**





# **Locator Map**





# **Satellite Map**





## Madison-St. Francois 40 Fredericktown, MO / Madison County

# LISTING REPRESENTATIVE For more information contact:



### Representative

Lance Cureton

### Mobile

(573) 561-4400

#### **Email**

lance@livingthedreamland.com

#### **Address**

515 S. Franklin St.

### City / State / Zip

Cuba, MO 65453

| <u>NOTES</u> |  |  |
|--------------|--|--|
|              |  |  |
|              |  |  |
|              |  |  |
|              |  |  |
|              |  |  |
|              |  |  |
|              |  |  |
|              |  |  |
|              |  |  |
|              |  |  |
|              |  |  |
|              |  |  |
|              |  |  |
|              |  |  |



| NOTES |  |
|-------|--|
|       |  |
|       |  |
|       |  |
|       |  |
|       |  |
|       |  |
|       |  |