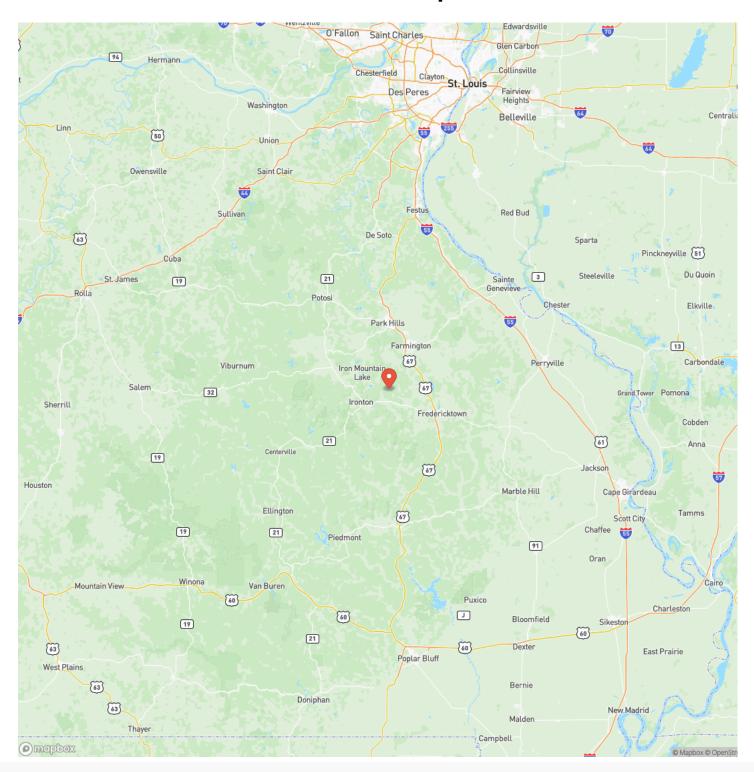

, MO 63645

County

**Madison County** 

Type

Recreational Land, Lot

Latitude / Longitude

37.6375 / -90.5134

Taxes (Annually)

17

**Acreage** 

40

Price

\$84,999

### **Property Website**

https://livingthedreamland.com/property/madison-st-francois-40-madison-missouri/59681/









## Madison-St. Francois 40 Fredericktown, MO / Madison County

### **PROPERTY DESCRIPTION**

Discover your perfect escape with this 40-acre property, ideally located just 15 minutes from Farmington, Fredericktown, and Ironton. Whether you seek a recreational hunting haven, a serene homesite, or an off-grid retreat, this land offers it all. Enjoy stunning views and unparalleled privacy. Don't miss out on this incredible opportunity—get it before it's gone







# **Locator Map**





# **Locator Map**





# **Satellite Map**





## Madison-St. Francois 40 Fredericktown, MO / Madison County

# LISTING REPRESENTATIVE For more information contact:



### Representative

Lance Cureton

### Mobile

(573) 561-4400

#### **Email**

lance@livingthedreamland.com

#### **Address**

515 S. Franklin St.

### City / State / Zip

Cuba, MO 65453

| <u>NOTES</u> |  |  |
|--------------|--|--|
|              |  |  |
|              |  |  |
|              |  |  |
|              |  |  |
|              |  |  |
|              |  |  |
|              |  |  |
|              |  |  |
|              |  |  |
|              |  |  |
|              |  |  |
|              |  |  |
|              |  |  |
|              |  |  |



| NOTES |  |
|-------|--|
|       |  |
|       |  |
|       |  |
|       |  |
|       |  |