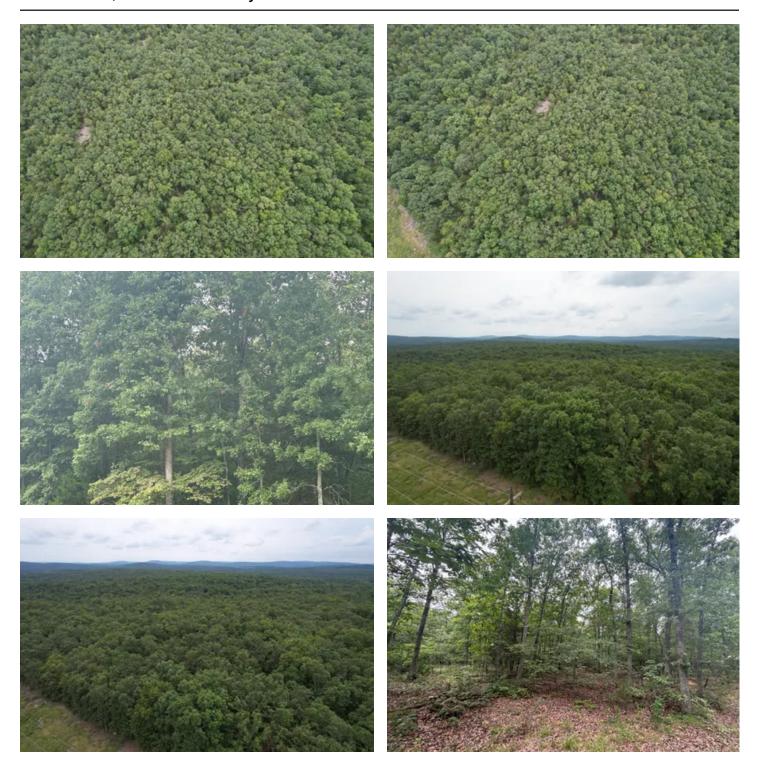

### **PROPERTY DESCRIPTION**

Discover your perfect escape with this 40-acre property, ideally located just 15 minutes from Farmington, Fredericktown, and Ironton. Whether you seek a recreational hunting haven, a serene homesite, or an off-grid retreat, this land offers it all. Enjoy stunning views and unparalleled privacy. Don't miss out on this incredible opportunity—get it before it's gone