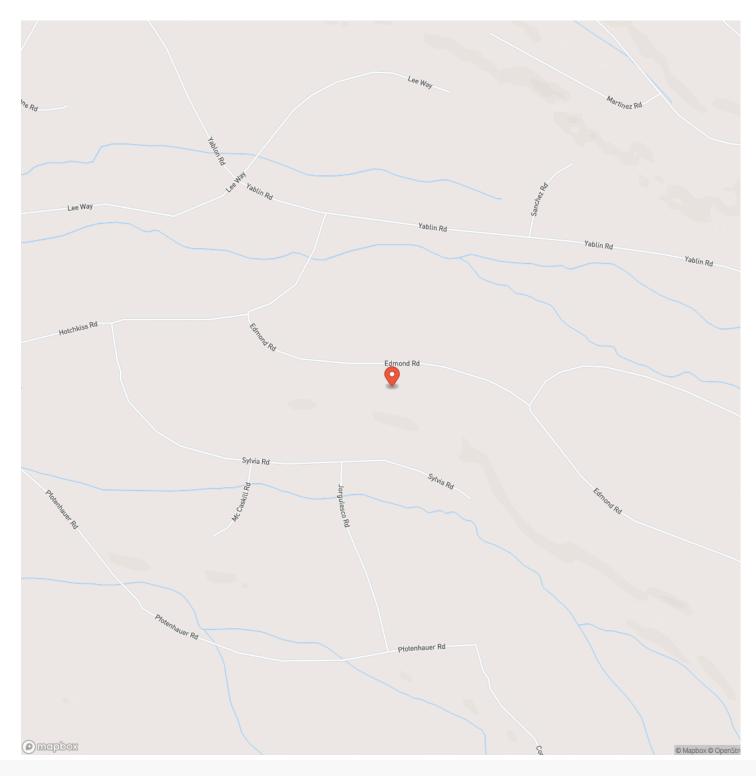

Smith Reservoir, located just south of Blanca, Colorado, is a mere 20-minute drive away. This cold-water lake is annually stocked with trout, making it an excellent fishing spot. Mountain Home Reservoir, fed by Trinchera Creek, is situated in a state wildlife area near Ft. Garland and is just minutes away. Additionally, the Great Sand Dunes are to the North West, providing even more recreational opportunities. With proximity to essential amenities, shopping, and emergency services, this property is perfect for a base camp, a permanent home, or a weekend getaway. Embrace the beauty and adventure of Colorado—your mountain paradise awaits!



### **MORE INFO ONLINE:**

#### Lot 2027 Sangre De Cristo Ranches Fort Garland, CO / Costilla County





## **MORE INFO ONLINE:**

# **Locator Map**





## **MORE INFO ONLINE:**

## **Locator Map**





## **MORE INFO ONLINE:**

# Satellite Map





### **MORE INFO ONLINE:**

#### LISTING REPRESENTATIVE For more information contact:



Representative

Myra Trujillo

**Mobile** (719) 989-7813

Email myra@gwranchandland.com

Address

**City / State / Zip** Gardner, CO 81065

#### <u>NOTES</u>



## **MORE INFO ONLINE:**

| NOTES |  |  |
|-------|--|--|
|       |  |  |
|       |  |  |
|       |  |  |
|       |  |  |
|       |  |  |
|       |  |  |
|       |  |  |
|       |  |  |
|       |  |  |
|       |  |  |
|       |  |  |
|       |  |  |
|       |  |  |
|       |  |  |
|       |  |  |
|       |  |  |
|       |  |  |
|       |  |  |
|       |  |  |
|       |  |  |
|       |  |  |
|       |  |  |
|       |  |  |
|       |  |  |
|