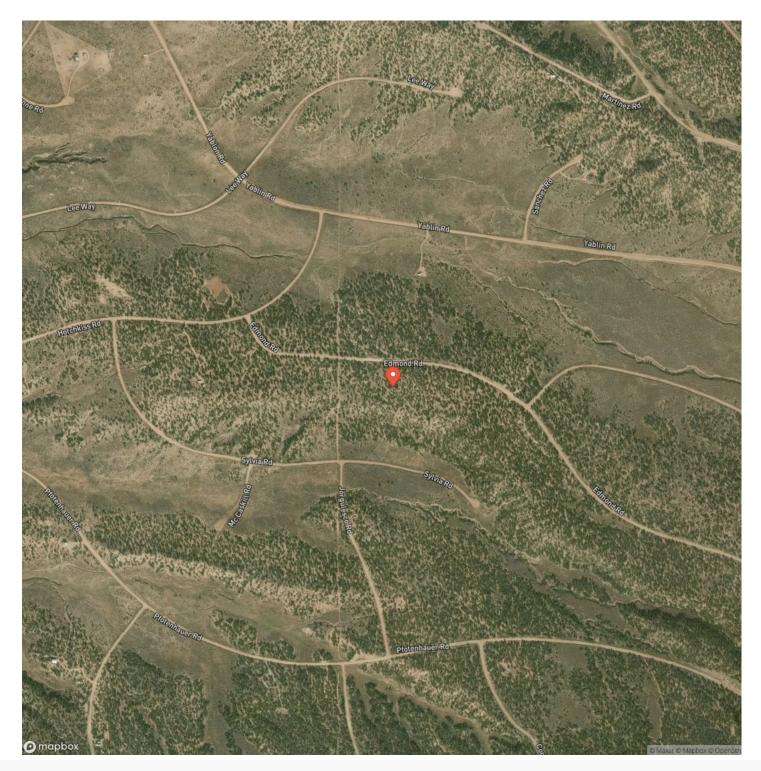

ld-water lake is annually stocked with trout, making it an excellent fishing spot. Mountain Home Reservoir, fed by Trinchera Creek, is situated in a state wildlife area near Ft. Garland and is just minutes away. Additionally, the Great Sand Dunes are to the North West, providing even more recreational opportunities. With proximity to essential amenities, shopping, and emergency services, this property is perfect for a base camp, a permanent home, or a weekend getaway. Embrace the beauty and adventure of Colorado—your mountain paradise awaits!



### **MORE INFO ONLINE:**

#### Lot 2027 Sangre De Cristo Ranches Fort Garland, CO / Costilla County





## **MORE INFO ONLINE:**

# **Locator Map**





## **MORE INFO ONLINE:**

## **Locator Map**





## **MORE INFO ONLINE:**

# Satellite Map





### **MORE INFO ONLINE:**

#### LISTING REPRESENTATIVE For more information contact:



Representative

Myra Trujillo

**Mobile** (719) 989-7813

Email myra@gwranchandland.com

Address

**City / State / Zip** Gardner, CO 81065

#### <u>NOTES</u>



## **MORE INFO ONLINE:**

| NOTES |  |  |
|-------|--|--|
|       |  |  |
|       |  |  |
|       |  |  |
|       |  |  |
|       |  |  |
|       |  |  |
|       |  |  |
|       |  |  |
|       |  |  |
|       |  |  |
|       |  |  |
|       |  |  |
|       |  |  |
|       |  |  |
|       |  |  |
|       |  |  |
|       |  |  |
|       |  |  |
|       |  |  |
|       |  |  |
|       |  |  |
|       |  |  |
|       |  |  |
|       |  |  |
|       |  |  |
|       |  |  |
|       |  |  |
|       |  |  |
|       |  |  |
|       |  |  |
|       |