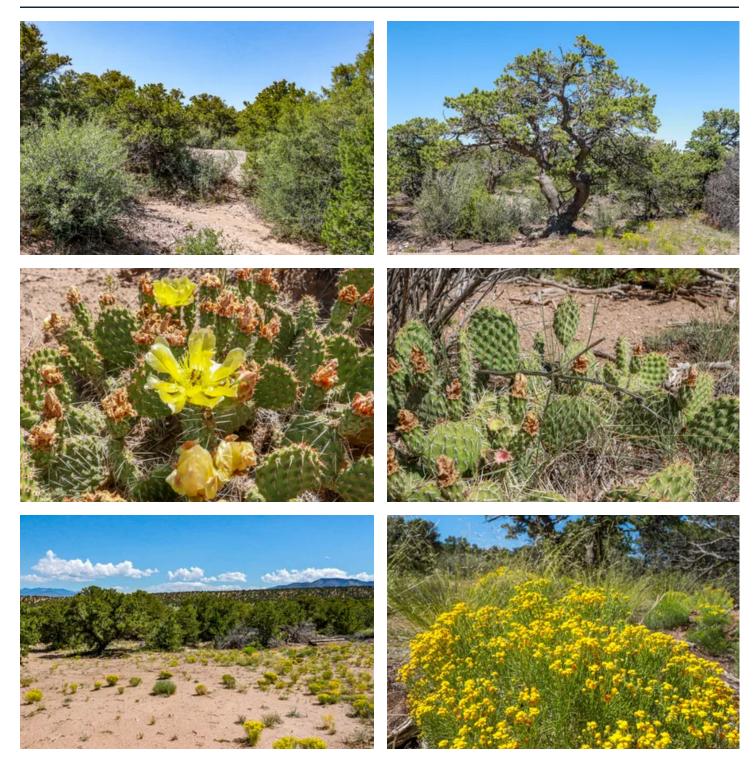

#### **PROPERTY DESCRIPTION**

Experience Off-Grid Living with Stunning Views and Abundant Wildlife. Dreaming of sweeping views, off-grid living, and a piece of land teeming with wildlife? This stunning 5-acre property, nestled within the Sangre De Cristo Ranches, offers it all. The landscape is adorned with piñon trees, sagebrush, and wildflowers, providing a serene and natural setting. Located in the picturesque Sangre de Cristo Mountain range, with Mt. Blanca to the north, the property offers breathtaking views of the San Luis Valley to the west. This property lies in hunting unit 83 and is easily accessible to other prime hunting units, making it a hunter's paradise. Several lakes are conveniently nearby. Smith Reservoir, located just south of Blanca, Colorado, is a mere 20-minute drive away. This cold-water lake is annually stocked with trout, making it an excellent fishing spot. Mountain Home Reservoir, fed by Trinchera Creek, is situated in a state wildlife area near Ft. Garland and is just minutes away. Additionally, the Great Sand Dunes are to the North West, providing even more recreational opportunities. With proximity to essential amenities, shopping, and emergency services, this property is perfect for a base camp, a permanent home, or a weekend getaway. Embrace the beauty and adventure of Colorado—your mountain paradise awaits!