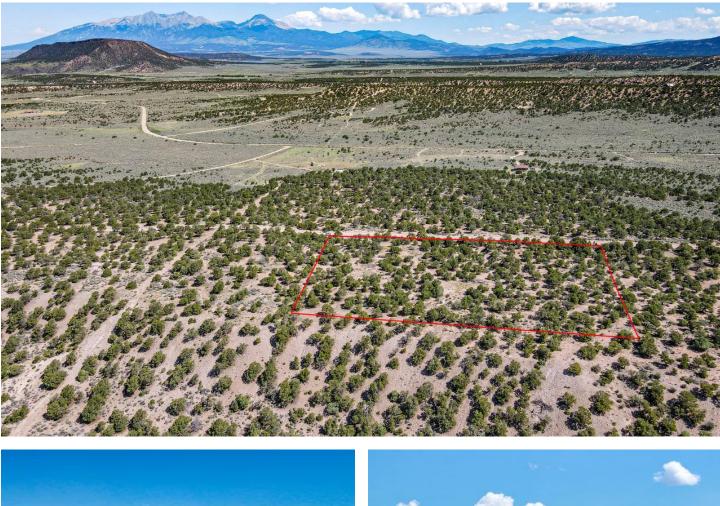

Lot 2027 Sangre De Cristo Ranches Lot 2027 Sangre De Cristo Ranches Fort Garland, CO 81133 **\$24,000** 5.010± Acres Costilla County

**MORE INFO ONLINE:** 

#### **PROPERTY DESCRIPTION**

Experience Off-Grid Living with Stunning Views and Abundant Wildlife. Dreaming of sweeping views, off-grid living, and a piece of land teeming with wildlife? This stunning 5-acre property, nestled within the Sangre De Cristo Ranches, offers it all. The landscape is adorned with piñon trees, sagebrush, and wildflowers, providing a serene and natural setting. Located in the picturesque Sangre de Cristo Mountain range, with Mt. Blanca to the north, the property offers breathtaking views of the San Luis Valley to the west. This property lies in hunting unit 83 and is easily accessible to other prime hunting units, making it a hunter's paradise. Several lakes are conveniently nearby. Smith Reservoir, located just south of Blanca, Colorado, is a mere 20-minute drive away. This cold-water lake is annually stocked with trout, making it an excellent fishing spot. Mountain Home Reservoir, fed by Trinchera Creek, is situated in a state wildlife area near Ft. Garland and is just minutes away. Additionally, the Great Sand Dunes are to the North West, providing even more recreational opportunities. With proximity to essential amenities, shopping, and emergency services, this property is perfect for a base camp, a permanent home, or a weekend getaway. Embrace the beauty and adventure of Colorado—your mountain paradise awaits!