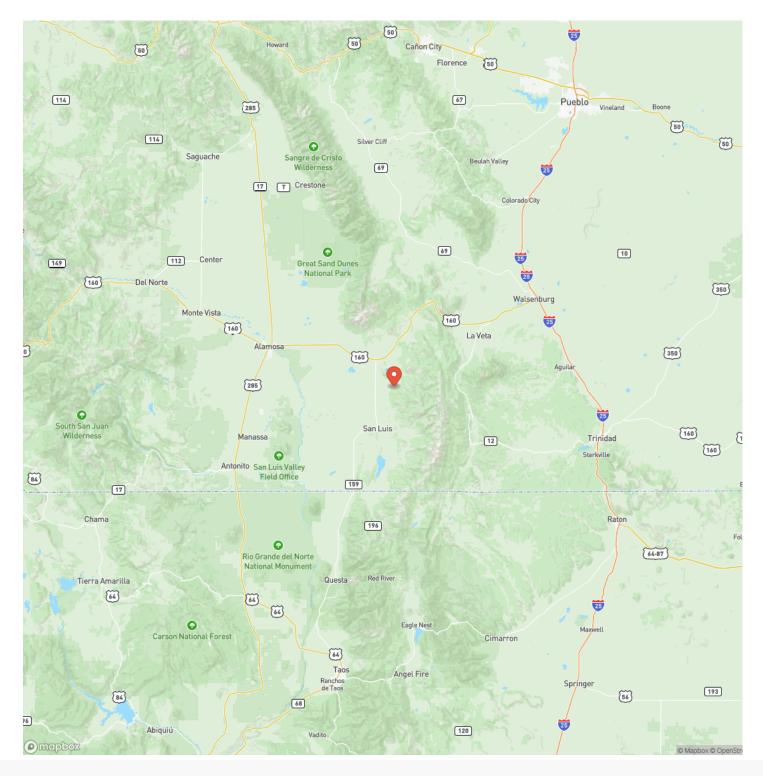

lorado, is a mere 20-minute drive away. This cold-water lake is annually stocked with trout, making it an excellent fishing spot. Mountain Home Reservoir, fed by Trinchera Creek, is situated in a state wildlife area near Ft. Garland and is just minutes away. Additionally, the Great Sand Dunes are to the North West, providing even more recreational opportunities. With proximity to essential amenities, shopping, and emergency services, this property is perfect for a base camp, a permanent home, or a weekend getaway. Embrace the beauty and adventure of Colorado—your mountain paradise awaits!



### **MORE INFO ONLINE:**

#### Lot 2027 Sangre De Cristo Ranches Fort Garland, CO / Costilla County





## **MORE INFO ONLINE:**

# **Locator Map**





## **MORE INFO ONLINE:**

## **Locator Map**





## **MORE INFO ONLINE:**

# Satellite Map





### **MORE INFO ONLINE:**

#### LISTING REPRESENTATIVE For more information contact:



Representative

Myra Trujillo

**Mobile** (719) 989-7813

Email myra@gwranchandland.com

Address

**City / State / Zip** Gardner, CO 81065

#### <u>NOTES</u>



## **MORE INFO ONLINE:**

| NOTES |  |  |
|-------|--|--|
|       |  |  |
|       |  |  |
|       |  |  |
|       |  |  |
|       |  |  |
|       |  |  |
|       |  |  |
|       |  |  |
|       |  |  |
|       |  |  |
|       |  |  |
|       |  |  |
|       |  |  |
|       |  |  |
|       |  |  |
|       |  |  |
|       |  |  |
|       |  |  |
|       |  |  |
|       |  |  |
|       |  |  |
|       |  |  |
|       |  |  |
|       |  |  |
|       |  |  |
|       |  |  |
|       |  |  |
|       |