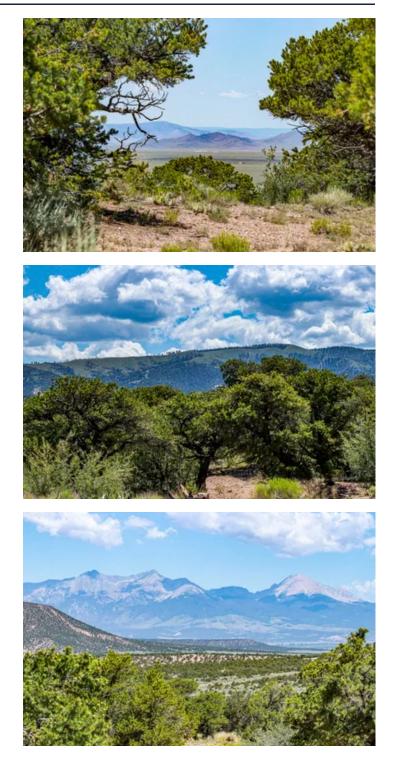

#### **PROPERTY DESCRIPTION**

Experience Off-Grid Living with Stunning Views and Abundant Wildlife. Dreaming of sweeping views, off-grid living, and a piece of land teeming with wildlife? This stunning 5-acre property, nestled within the Sangre De Cristo Ranches, offers it all. The landscape is adorned with piñon trees, sagebrush, and wildflowers, providing a serene and natural setting. Located in the picturesque Sangre de Cristo Mountain range, with Mt. Blanca to the north, the property offers breathtaking views of the San Luis Valley to the west. This property lies in hunting unit 83 and is easily accessible to other prime hunting units, making it a hunter's paradise. Several lakes are conveniently nearby. Smith Reservoir, located just south of Blanca, Colorado, is a mere 20-minute drive away. This cold-water lake is annually stocked with trout, making it an excellent fishing spot. Mountain Home Reservoir, fed by Trinchera Creek, is situated in a state wildlife area near Ft. Garland and is just minutes away. Additionally, the Great Sand Dunes are to the North West, providing even more recreational opportunities. With proximity to essential amenities, shopping, and emergency services, this property is perfect for a base camp, a permanent home, or a weekend getaway. Embrace the beauty and adventure of Colorado—your mountain paradise awaits!