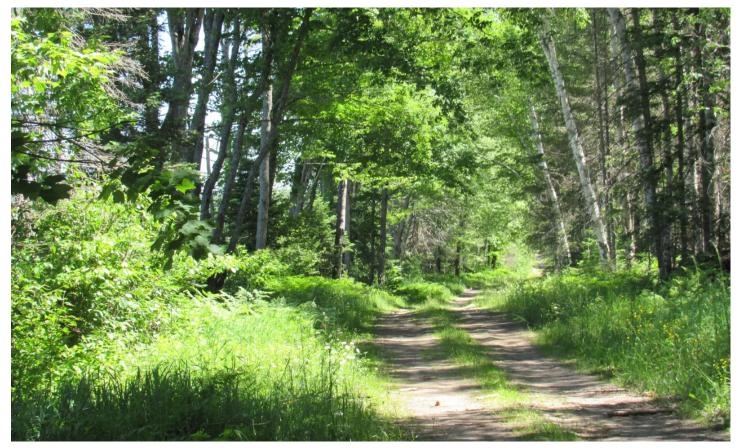

#### **PROPERTY DESCRIPTION**

VACANT LAND IN THE UPPER PENINSULA OF MICHIGAN FOR SALE! This beautiful 240+/- Acre parcel located in Humboldt Township, in western Marquette County. A great outdoor recreational property. - The property is characterized by a gently rolling terrain, with a mixture of mixed forest, deciduous forest, evergreen forest, shrubs, and woody wetlands. Nature abounds in this area and sightings of Whitetail deer, Black bear, and Migratory Birds are common. The parcel is bordered on the South by Corporate CFA Land for additional walk-in access hunting, fishing, and trapping, in season. - The property is located to the East of the Iron Ore Heritage Trail Number 82, a North-South Multi-Use State Trail for ATVs, Biking, Hiking, Horseback riding, and Snowmobiling. The western trailhead for the Iron Ore Heritage Trail is few miles to the south in the Village of Republic. This is a 48-mile, year-round trail that stretches from Republic to the east side of Marquette. This trail is designed for walkers, bikers, runners, nature lovers, equestrians, cross-country skiers, snowshoers, and those interested in the Marquette Iron Range mining history. Not far away is the 2,300 acre Republic Mine Reclamation and Wetlands Preserve. This restoration is so successful that you can view and photograph species such as Sandhill cranes, Peregrine falcons, Gray wolf, Bald eagles, Black bear, Bobcats, and Coyotes that now frequent this site.