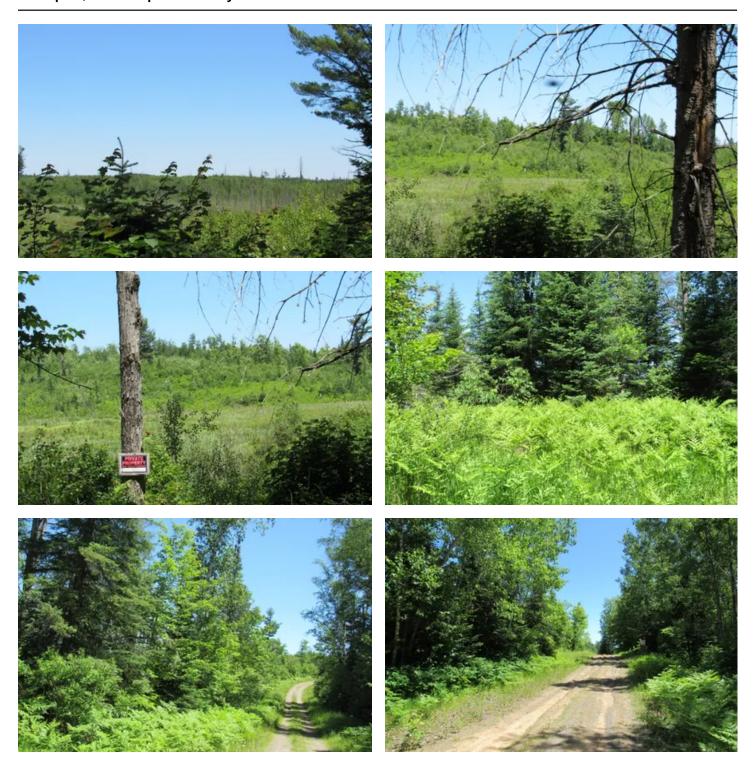

#### **PROPERTY DESCRIPTION**

VACANT LAND IN THE UPPER PENINSULA OF MICHIGAN FOR SALE! This beautiful 240+/- Acre parcel located in Humboldt Township, in western Marquette County. A great outdoor recreational property. - The property is characterized by a gently rolling terrain, with a mixture of mixed forest, deciduous forest, evergreen forest, shrubs, and woody wetlands. Nature abounds in this area and sightings of Whitetail deer, Black bear, and Migratory Birds are common. The parcel is bordered on the South by Corporate CFA Land for additional walk-in access hunting, fishing, and trapping, in season. - The property is located to the East of the Iron Ore Heritage Trail Number 82, a North-South Multi-Use State Trail for ATVs, Biking, Hiking, Horseback riding, and Snowmobiling. The western trailhead for the Iron Ore Heritage Trail is few miles to the south in the Village of Republic. This is a 48-mile, year-round trail that stretches from Republic to the east side of Marquette. This trail is designed for walkers, bikers, runners, nature lovers, equestrians, cross-country skiers, snowshoers, and those interested in the Marquette Iron Range mining history. Not far away is the 2,300 acre Republic Mine Reclamation and Wetlands Preserve. This restoration is so successful that you can view and photograph species such as Sandhill cranes, Peregrine falcons, Gray wolf, Bald eagles, Black bear, Bobcats, and Coyotes that now frequent this site.