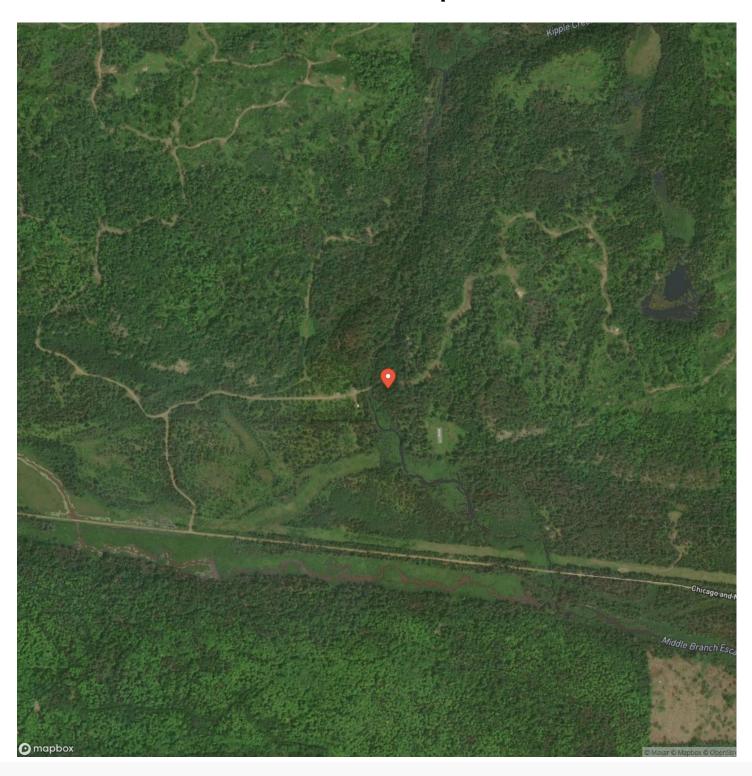

e Heritage Trail is few miles to the south in the Village of Republic. This is a 48-mile, year-round trail that stretches from Republic to the east side of Marquette. This trail is designed for walkers, bikers, runners, nature lovers, equestrians, cross-country skiers, snowshoers, and those interested in the Marquette Iron Range mining history. Not far away is the 2,300 acre Republic Mine Reclamation and Wetlands Preserve. This restoration is so successful that you can view and photograph species such as Sandhill cranes, Peregrine falcons, Gray wolf, Bald eagles, Black bear, Bobcats, and Coyotes that now frequent this site.







# MORE INFO ONLINE: greatlakesandland.com

# **Locator Map**





**MORE INFO ONLINE:** 

great lakes and land. com

# **Locator Map**





# **Satellite Map**





**MORE INFO ONLINE:** 

greatlakesandland.com

# Beautiful 240 +/- Acre Parcel 50148315 Champion, MI / Marquette County

# LISTING REPRESENTATIVE For more information contact:



NIOTEC

## Representative

Timothy Keohane

#### Mobile

(906) 250-4743

#### Office

(906) 228-9312

#### **Email**

tk@greatlakesandland.com

#### Address

856 West Washington Street

# City / State / Zip

Marquette, MI 49855

| NOTES |  |  |  |
|-------|--|--|--|
|       |  |  |  |
|       |  |  |  |
|       |  |  |  |
|       |  |  |  |
|       |  |  |  |
|       |  |  |  |
|       |  |  |  |
|       |  |  |  |
|       |  |  |  |
|       |  |  |  |
|       |  |  |  |
|       |  |  |  |
|       |  |  |  |
|       |  |  |  |
|       |  |  |  |
|       |  |  |  |
|       |  |  |  |
|       |  |  |  |
|