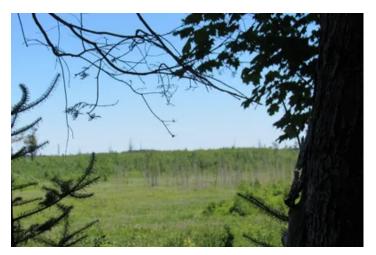

#### **PROPERTY DESCRIPTION**

VACANT LAND IN THE UPPER PENINSULA OF MICHIGAN FOR SALE! This beautiful 240+/- Acre parcel located in Humboldt Township, in western Marquette County. A great outdoor recreational property. - The property is characterized by a gently rolling terrain, with a mixture of mixed forest, deciduous forest, evergreen forest, shrubs, and woody wetlands. Nature abounds in this area and sightings of Whitetail deer, Black bear, and Migratory Birds are common. The parcel is bordered on the South by Corporate CFA Land for additional walk-in access hunting, fishing, and trapping, in season. - The property is located to the East of the Iron Ore Heritage Trail Number 82, a North-South Multi-Use State Trail for ATVs, Biking, Hiking, Horseback riding, and Snowmobiling. The western trailhead for the Iron Ore Heritage Trail is few miles to the south in the Village of Republic. This is a 48-mile, year-round trail that stretches from Republic to the east side of Marquette. This trail is designed for walkers, bikers, runners, nature lovers, equestrians, cross-country skiers, snowshoers, and those interested in the Marquette Iron Range mining history. Not far away is the 2,300 acre Republic Mine Reclamation and Wetlands Preserve. This restoration is so successful that you can view and photograph species such as Sandhill cranes, Peregrine falcons, Gray wolf, Bald eagles, Black bear, Bobcats, and Coyotes that now frequent this site.