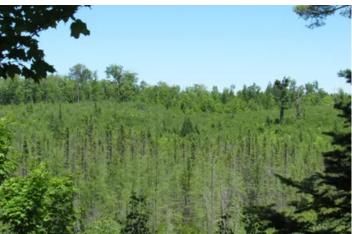

#### **PROPERTY DESCRIPTION**

VACANT LAND IN THE UPPER PENINSULA OF MICHIGAN FOR SALE! This beautiful 240+/- Acre parcel located in Humboldt Township, in western Marquette County. A great outdoor recreational property. - The property is characterized by a gently rolling terrain, with a mixture of mixed forest, deciduous forest, evergreen forest, shrubs, and woody wetlands. Nature abounds in this area and sightings of Whitetail deer, Black bear, and Migratory Birds are common. The parcel is bordered on the South by Corporate CFA Land for additional walk-in access hunting, fishing, and trapping, in season. - The property is located to the East of the Iron Ore Heritage Trail Number 82, a North-South Multi-Use State Trail for ATVs, Biking, Hiking, Horseback riding, and Snowmobiling. The western trailhead for the Iron Ore Heritage Trail is few miles to the south in the Village of Republic. This is a 48-mile, year-round trail that stretches from Republic to the east side of Marquette. This trail is designed for walkers, bikers, runners, nature lovers, equestrians, cross-country skiers, snowshoers, and those interested in the Marquette Iron Range mining history. Not far away is the 2,300 acre Republic Mine Reclamation and Wetlands Preserve. This restoration is so successful that you can view and photograph species such as Sandhill cranes, Peregrine falcons, Gray wolf, Bald eagles, Black bear, Bobcats, and Coyotes that now frequent this site.