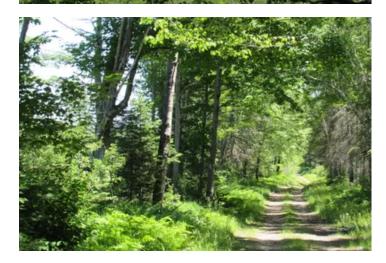

#### **PROPERTY DESCRIPTION**

VACANT LAND IN THE UPPER PENINSULA OF MICHIGAN FOR SALE! This beautiful 240+/- Acre parcel located in Humboldt Township, in western Marquette County. A great outdoor recreational property. - The property is characterized by a gently rolling terrain, with a mixture of mixed forest, deciduous forest, evergreen forest, shrubs, and woody wetlands. Nature abounds in this area and sightings of Whitetail deer, Black bear, and Migratory Birds are common. The parcel is bordered on the South by Corporate CFA Land for additional walk-in access hunting, fishing, and trapping, in season. - The property is located to the East of the Iron Ore Heritage Trail Number 82, a North-South Multi-Use State Trail for ATVs, Biking, Hiking, Horseback riding, and Snowmobiling. The western trailhead for the Iron Ore Heritage Trail is few miles to the south in the Village of Republic. This is a 48-mile, year-round trail that stretches from Republic to the east side of Marquette. This trail is designed for walkers, bikers, runners, nature lovers, equestrians, cross-country skiers, snowshoers, and those interested in the Marquette Iron Range mining history. Not far away is the 2,300 acre Republic Mine Reclamation and Wetlands Preserve. This restoration is so successful that you can view and photograph species such as Sandhill cranes, Peregrine falcons, Gray wolf, Bald eagles, Black bear, Bobcats, and Coyotes that now frequent this site.