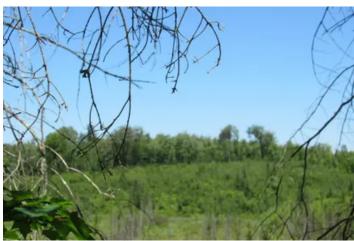

#### **PROPERTY DESCRIPTION**

VACANT LAND IN THE UPPER PENINSULA OF MICHIGAN FOR SALE! This beautiful 240+/- Acre parcel located in Humboldt Township, in western Marquette County. A great outdoor recreational property. - The property is characterized by a gently rolling terrain, with a mixture of mixed forest, deciduous forest, evergreen forest, shrubs, and woody wetlands. Nature abounds in this area and sightings of Whitetail deer, Black bear, and Migratory Birds are common. The parcel is bordered on the South by Corporate CFA Land for additional walk-in access hunting, fishing, and trapping, in season. - The property is located to the East of the Iron Ore Heritage Trail Number 82, a North-South Multi-Use State Trail for ATVs, Biking, Hiking, Horseback riding, and Snowmobiling. The western trailhead for the Iron Ore Heritage Trail is few miles to the south in the Village of Republic. This is a 48-mile, year-round trail that stretches from Republic to the east side of Marquette. This trail is designed for walkers, bikers, runners, nature lovers, equestrians, cross-country skiers, snowshoers, and those interested in the Marquette Iron Range mining history. Not far away is the 2,300 acre Republic Mine Reclamation and Wetlands Preserve. This restoration is so successful that you can view and photograph species such as Sandhill cranes, Peregrine falcons, Gray wolf, Bald eagles, Black bear, Bobcats, and Coyotes that now frequent this site.